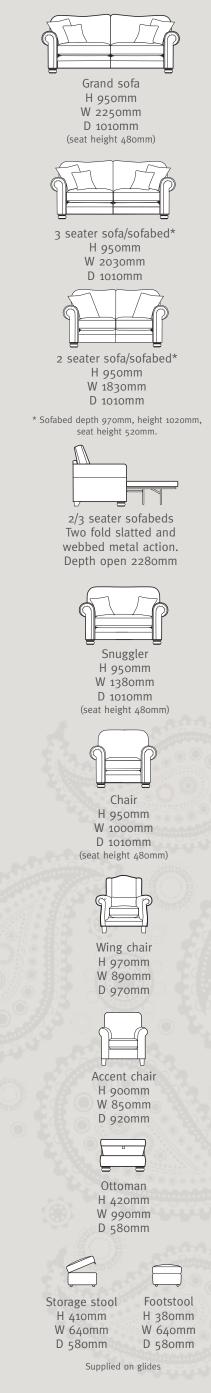

Grand sofa in fabric 7315, large scatter cushions in 7255, small scatter cushions in 7185, smokey oak feet. (AV2). 3 seater sofa in fabric 7255, large scatter cushions in 7315, small scatter cushions in 7185, smokey oak feet. (AV2).



Grand sofa in fabric 7315, large scatter cushions in 7255, small scatter cushions in 7185, smokey oak feet. (AV2). Chair in fabric 7315, 3 seater sofa in fabric 7255, large scatter cushions in 7315, small scatter cushions in 7185, smokey oak feet. (AV2). Snuggler in fabric smokey oak feet (AV2).



7185, small scatter cushions in 7255, smokey oak feet. (AV2).





Grand sofa in fabric 7378, large scatter cushions in 4383, small scatter cushions in 7438, antique feet (AVI).

2 seater sofa in fabric 4383, large scatter cushions in 7378, antique feet (AVI).



Grand sofa in fabric 7701, large scatter cushions in 7841, small scatter cushions in 7161, smokey oak feet (AV2).

### Foot options

(Sofas, sofabeds, snuggler, chair and ottoman only)



Antique finish (AVI)



Smokey oak finish (AV2)



Antique finish Smokey oak finish (AV3) (C3)



# Mattress options

#### Regal mattress (supplied as standard)

Single sided 'no turn' open coil spring interior mattress, including an additional top layer of foam fillings for improved levels of comfort. Hand made in the UK, tufted and covered in a woven damask ticking.

Mattress sizes: 2 seater 1800 x 1120 x