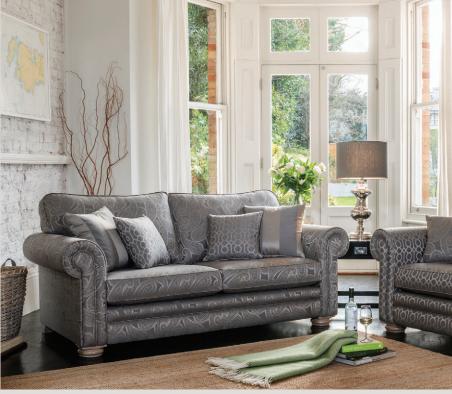

Grand sofa in fabric 7315, large scatter cushions in 7255, small scatter cushions in 7185, smokey oak feet. (AV2). 3 seater sofa in fabric 7255, large scatter cushions in 7315, small scatter cushions in 7185, smokey oak feet. (AV2).

Grand sofa in fabric 7315, large scatter cushions in 7255, small scatter cushions in 7185, smokey oak feet. (AV2). Chair in fabric 7315, 3 seater sofa in fabric 7255, large scatter cushions in 7315, small scatter cushions in 7185, smokey oak feet. (AV2). Snuggler in fabric smokey oak feet (AV2).