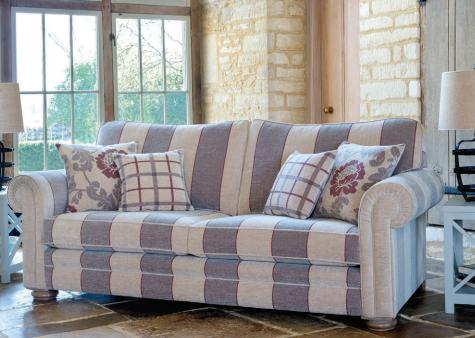

Grand sofa in fabric 7701, large scatter cushions in 7841, small scatter cushions in 7161, smokey oak feet (AV2).