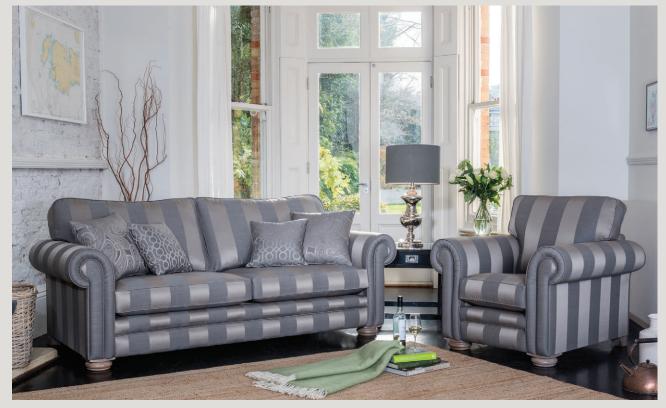

Grand sofa in fabric 7315, large scatter cushions in 7255, small scatter cushions in 7185, smokey oak feet. (AV2). 3 seater sofa in fabric 7255, large scatter cushions in 7315, small scatter cushions in 7185, smokey oak feet. (AV2).

Grand sofa in fabric 7315, large scatter cushions in 7255, small scatter cushions in 7185, smokey oak feet. (AV2). Chair in fabric 7315, 3 seater sofa in fabric 7255, large scatter cushions in 7315, small scatter cushions in 7185, smokey oak feet. (AV2). Snuggler in fabric smokey oak feet (AV2).