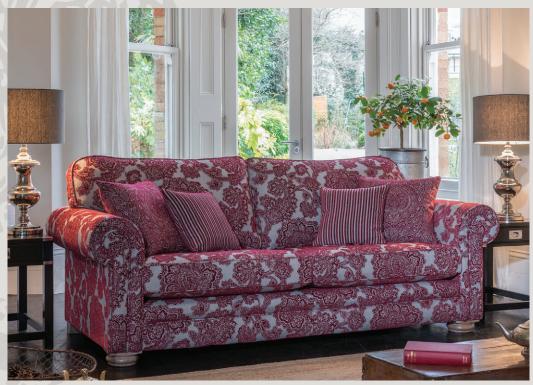

Grand sofa in fabric 7701, large scatter cushions in 7841, small scatter cushions in 7161, smokey oak feet (AV2).