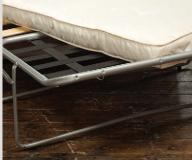

# Mattress options

#### Regal mattress (supplied as standard)

Single sided 'no turn' open coil spring interior mattress, including an additional top layer of foam fillings for improved levels of comfort. Hand made in the UK, tufted and covered in a woven damask ticking.

Mattress sizes: 2 seater 1800 x 1120 x 100mm 3 seater 1800 x 1320 x 100mm

Fully reversible. Mattress sizes:

All copyright, design right and other intellectual property rights in our designs and products (and in the images, text and design of this brochure) are and will remain the property of Alstons. (Any infringement of these rights will be pursued vigorously). We reserve the right to make alterations without prior notice for product for product improvement. Photographs are for guide purposes only and are as accurate as printing processes allow. All dimensions are approximate (imperial measurements are rounded up to the nearest inch).

## (upgrade)

For the ultimate in comfort our deluxe, double sided pocket spring mattress has quilted side edges, superior fillings, hand tufted felt washers and luxury ticking.

Wing chair in fabric 7438, lumbar cushion in 4383, antique legs (C3). Accent chair in fabric 7378, antique legs (C3).

#### Pocket mattress

2 seater 1800 x 1150 x 100mm 3 seater 1800 x 1350 x 100mm

Ottoman in fabric 5476 smokey oak feet (AV2).