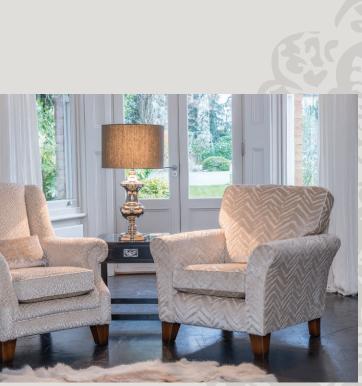

## (upgrade)

For the ultimate in comfort our deluxe, double sided pocket spring mattress has quilted side edges, superior fillings, hand tufted felt washers and luxury ticking.

Wing chair in fabric 7438, lumbar cushion in 4383, antique legs (C3). Accent chair in fabric 7378, antique legs (C3).