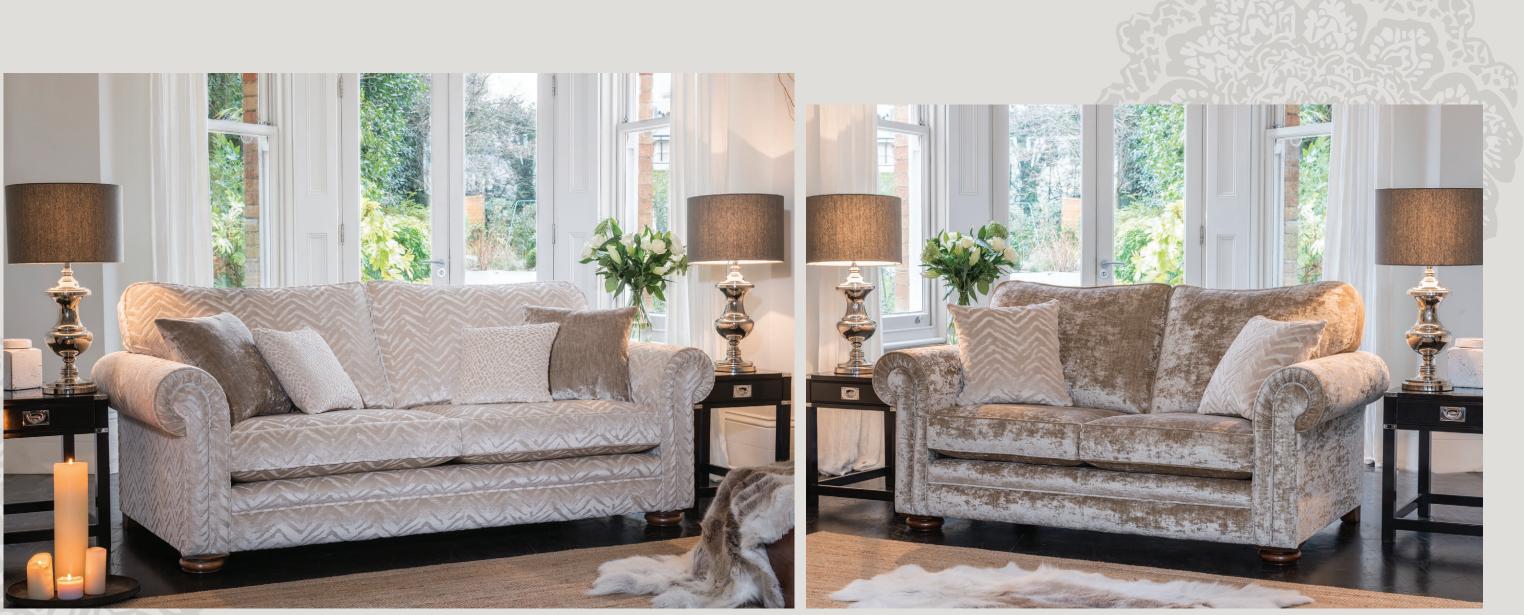

Grand sofa in fabric 7315, large scatter cushions in 7255, small scatter cushions in 7185, smokey oak feet. (AV2). 3 seater sofa in fabric 7255, large scatter cushions in 7315, small scatter cushions in 7185, smokey oak feet. (AV2).

Grand sofa in fabric 7315, large scatter cushions in 7255, small scatter cushions in 7185, smokey oak feet. (AV2). Chair in fabric 7315, 3 seater sofa in fabric 7255, large scatter cushions in 7315, small scatter cushions in 7185, smokey oak feet. (AV2). Snuggler in fabric smokey oak feet (AV2).