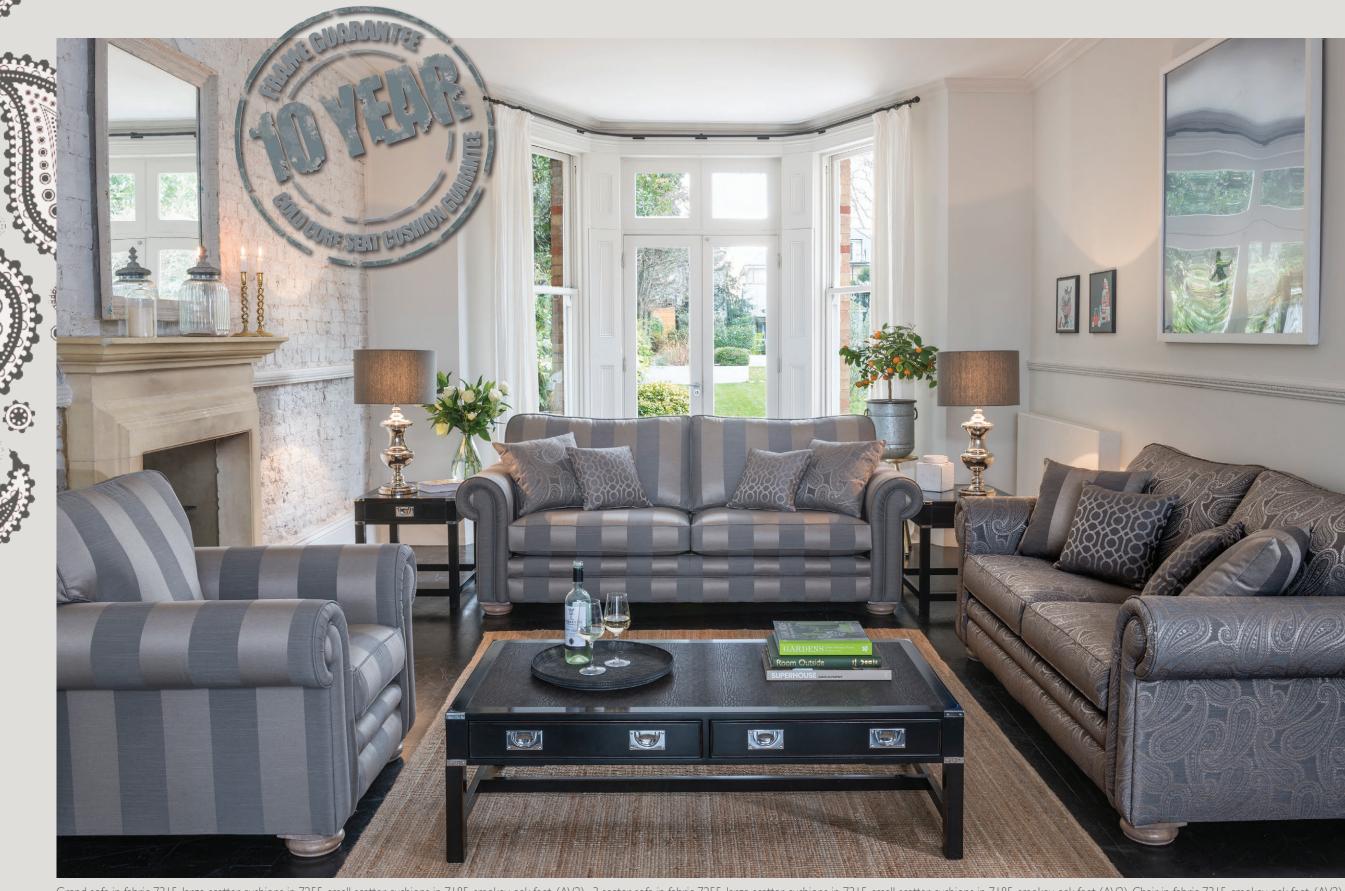

Grand sofa in fabric 7315, large scatter cushions in 7255, small scatter cushions in 7185, smokey oak feet. (AV2). 3 seater sofa in fabric 7255, large scatter cushions in 7315, small scatter cushions in 7185, smokey oak feet. (AV2).

Grand sofa in fabric 7315, large scatter cushions in 7255, small scatter cushions in 7185, smokey oak feet. (AV2). Chair in fabric 7315, 3 seater sofa in fabric 7255, large scatter cushions in 7315, small scatter cushions in 7185, smokey oak feet. (AV2). Snuggler in fabric smokey oak feet (AV2).