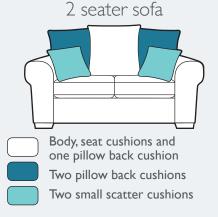

## Pillow back configurations - a guide to fabric selection

The diagram shows how the pillow backs are supplied.

Please specify the fabric numbers as per the colour guide below.

Two small scatter cushions

All pillow back cushions and scatter cushions are fibre filled as standard.