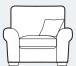

## standard back

Grand sofa H 940mm W 2300mm D 1030mm

3 seater sofa H 940mm W 2070mm D 1030mm

2 seater sofa H 940mm W 1860mm D 1030mm

Snuggler H 940mm W 1410mm D 1030mm

Chair H 940mm W 1060mm D 990mm

Swivel chair H 1000mm W 840mm D 930mm

Accent chair H 920mm W 740mm D 920mm

Ottoman H 425mm W 990mm D 580mm

Footstool H 380mm W 640mm D 580mm Supplied on glides

Grand sofa H 940mm W 2300mm D 1030mm

3 seater sofa H 940mm W 2070mm D 1030mm

2 seater sofa H 940mm W 1860mm D 1030mm