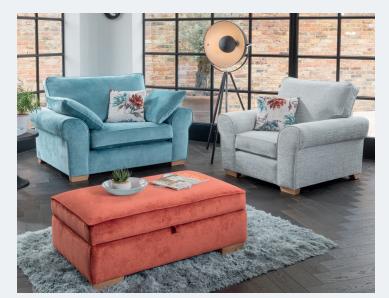

Grand sofa in fabric 8325, large scatter cushions in 8859, dark feet. Swivel chair in fabric 8859.

Snuggler in fabric 8242, small scatter cushion in 8709, light feet. Chair in fabric 8537, small scatter cushion in 8709, light feet. Ottoman in fabric 8249, light feet.