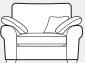

## standard back

Grand sofa H 940mm W 2300mm D 1030mm

3 seater sofa H 940mm W 2070mm D 1030mm

2 seater sofa H 940mm W 1860mm D 1030mm

Snuggler H 940mm W 1410mm D 1030mm

Chair H 940mm W 1060mm D 990mm

Swivel chair H 1000mm W 840mm D 930mm

Accent chair H 920mm W 740mm D 920mm

Ottoman H 425mm W 990mm D 580mm

Footstool H 380mm W 640mm D 580mm Supplied on glides

Grand sofa H 940mm W 2300mm D 1030mm

3 seater sofa H 940mm W 2070mm D 1030mm

2 seater sofa H 940mm W 1860mm D 1030mm