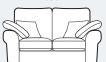

## standard back

Grand sofa H 940mm W 2300mm D 1030mm

3 seater sofa H 940mm W 2070mm D 1030mm

2 seater sofa H 940mm W 1860mm D 1030mm

Snuggler H 940mm W 1410mm D 1030mm

Chair H 940mm W 1060mm D 990mm

Swivel chair H 1000mm W 840mm D 930mm

Accent chair H 920mm W 740mm D 920mm

Ottoman H 425mm W 990mm D 580mm

Footstool H 380mm W 640mm D 580mm Supplied on glides

Grand sofa H 940mm W 2300mm D 1030mm

3 seater sofa H 940mm W 2070mm D 1030mm

2 seater sofa H 940mm W 1860mm D 1030mm