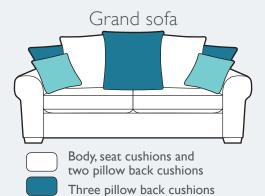

## Pillow back configurations - a guide to fabric selection

The diagram shows how the pillow backs are supplied.

Please specify the fabric numbers as per the colour guide below.

Two small scatter cushions