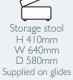

Accent chair H 920mm W 740mm D 920mm

Ottoman H 425mm W 990mm D 580mm

Footstool H 380mm W 640mm D 580mm Supplied on glides

Grand sofa H 940mm W 2300mm D 1030mm

3 seater sofa H 940mm W 2070mm D 1030mm

2 seater sofa H 940mm W 1860mm D 1030mm