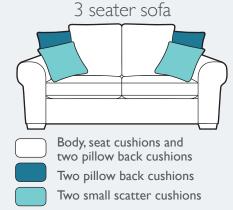

## Pillow back configurations - a guide to fabric selection

The diagram shows how the pillow backs are supplied.

Please specify the fabric numbers as per the colour guide below.

Two small scatter cushions

All pillow back cushions and scatter cushions are fibre filled as standard.