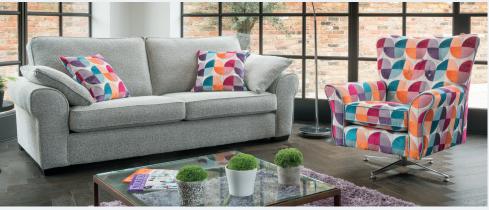

Grand sofa in fabric 8325, large scatter cushions in 8859, dark feet. Swivel chair in fabric 8859.

Snuggler in fabric 8242, small scatter cushion in 8709, light feet. Chair in fabric 8537, small scatter cushion in 8709, light feet. Ottoman in fabric 8249, light feet.