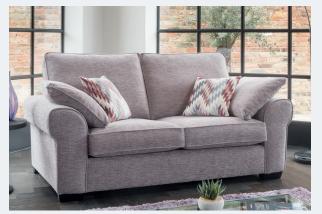

Grand Sofa (pillow back) in fabric 8327, 3 pillows in 8852, 2 pillows in 8852, and Sofa (pillows back) in fabric 8246, large scatter cushions in 8852, dark feet.

2 seater sofa in fabric 8416, small scatter cushions in 8986, dark feet.