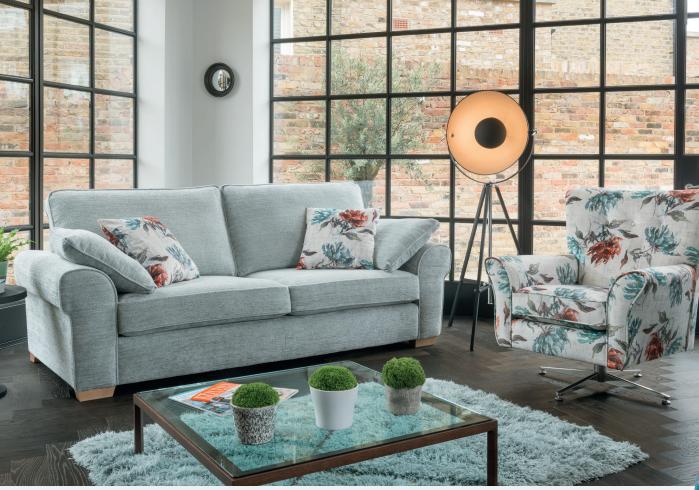

FRAMEGUARA

Grand sofa in fabric 8537, large scatter cushions in 8709, light feet. Swivel chair in fabric 8709.

Grand Sofa (pillow back) in fabric 8198, 3 pillows in 8679, 2 pillows in 8198, small scatter cushions in 8249, light feet. Accent chair in fabric 8679, light legs.