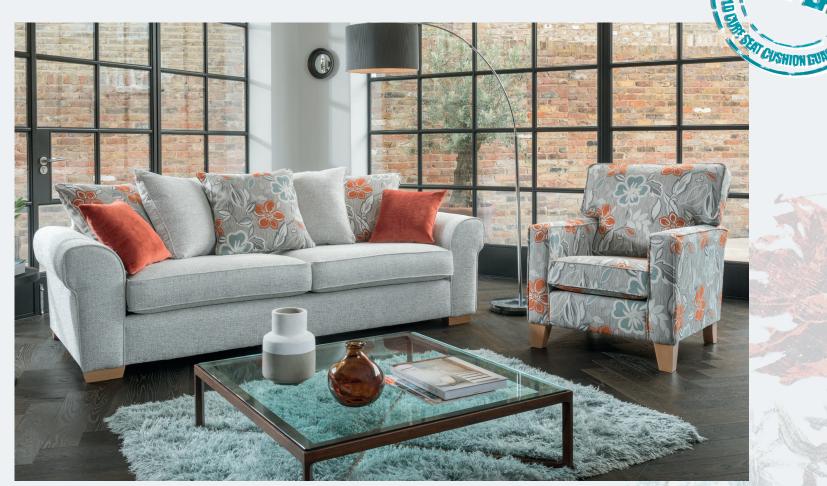

Grand Sofa (pillow back) in fabric 8327, 3 pillows in 8852, 2 pillows in 8852, and Sofa (pillows back) in fabric 8246, large scatter cushions in 8852, dark feet.

2 seater sofa in fabric 8416, small scatter cushions in 8986, dark feet.