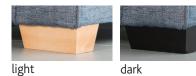

Grand sofa in fabric 7329, large scatter cushions in 7190, dark feet. Swivel chair in fabric 7190.

Grand sofa in fabric 7530, large scatter cushions in 7140, light feet. 2 seater sofa in fabric 2252, small scatter cushions in 7140, light feet. Chair in fabric 7530, small scatter cushion in 7140, light feet.

3 seater sofa in fabric 7320, large scatter cushions in 7150, dark feet. Snuggler in fabric 7682, small scatter cushion in 7150, dark feet.

Grand sofa in fabric 7530, large scatter cushions in 7140, light feet. 2 seater sofa in fabric 2252, small scatter cushions in 7140, light feet. Swivel chair in fabric 7140.

3 seater sofa in fabric 7320, large scatter cushions in 7190, dark feet. Ottoman in fabric 7190, dark feet.

Grand sofa in fabric 7685, large scatter cushions in 7150, dark feet. Accent chair in fabric 7150, dark legs.