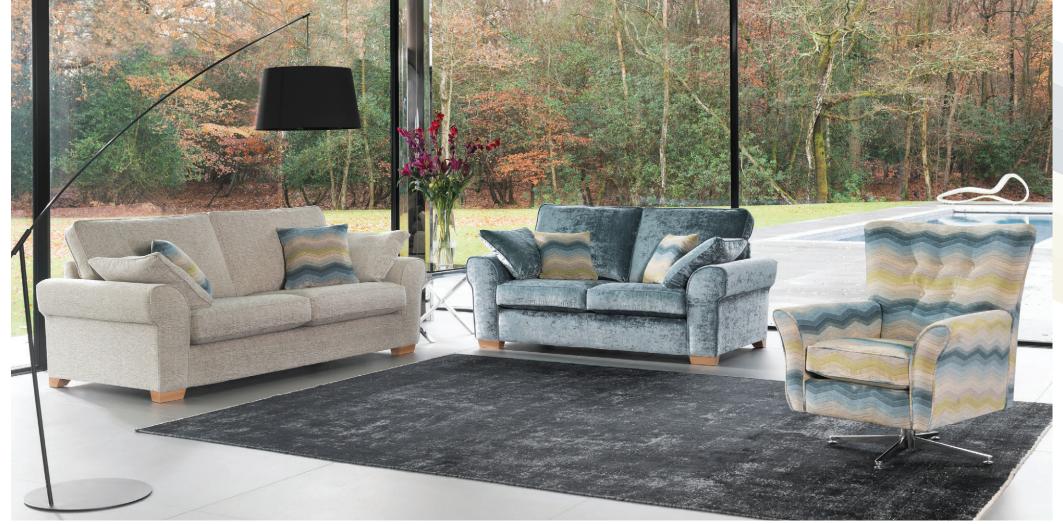

Grand sofa in fabric 7329, large scatter cushions in 7190, dark feet. Swivel chair in fabric 7190.

Grand sofa in fabric 7530, large scatter cushions in 7140, light feet. 2 seater sofa in fabric 2252, small scatter cushions in 7140, light feet. Chair in fabric 7530, small scatter cushion in 7140, light feet.