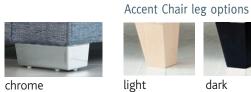

Grand sofa in fabric 7329, large scatter cushions in 7190, dark feet. Swivel chair in fabric 7190.

Grand sofa in fabric 7530, large scatter cushions in 7140, light feet. 2 seater sofa in fabric 2252, small scatter cushions in 7140, light feet. Chair in fabric 7530, small scatter cushion in 7140, light feet.

3 seater sofa in fabric 7320, large scatter cushions in 7150, dark feet. Snuggler in fabric 7682, small scatter cushion in 7150, dark feet.

Grand sofa in fabric 7530, large scatter cushions in 7140, light feet. 2 seater sofa in fabric 2252, small scatter cushions in 7140, light feet. Swivel chair in fabric 7140.

3 seater sofa in fabric 7320, large scatter cushions in 7190, dark feet. Ottoman in fabric 7190, dark feet.

Grand sofa in fabric 7685, large scatter cushions in 7150, dark feet. Accent chair in fabric 7150, dark legs.