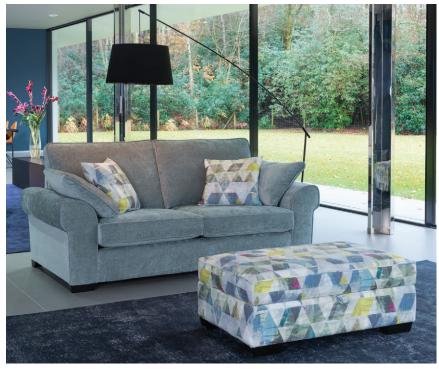

3 seater sofa in fabric 7320, large scatter cushions in 7150, dark feet. Snuggler in fabric 7682, small scatter cushion in 7150, dark feet.

Grand sofa in fabric 7530, large scatter cushions in 7140, light feet. 2 seater sofa in fabric 2252, small scatter cushions in 7140, light feet. Swivel chair in fabric 7140.