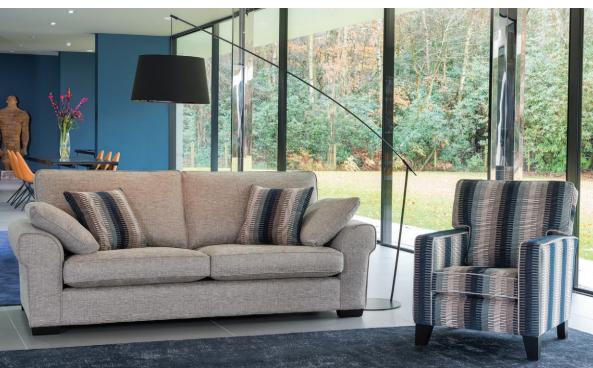

3 seater sofa in fabric 7320, large scatter cushions in 7190, dark feet. Ottoman in fabric 7190, dark feet.

Grand sofa in fabric 7685, large scatter cushions in 7150, dark feet. Accent chair in fabric 7150, dark legs.