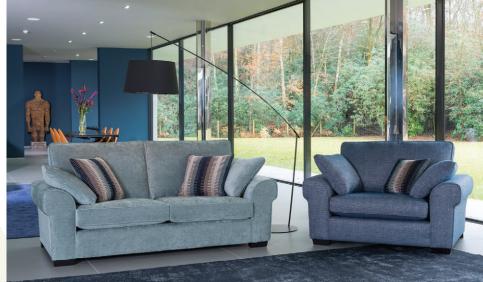

3 seater sofa in fabric 7320, large scatter cushions in 7190, dark feet. Ottoman in fabric 7190, dark feet.

Grand sofa in fabric 7685, large scatter cushions in 7150, dark feet. Accent chair in fabric 7150, dark legs.