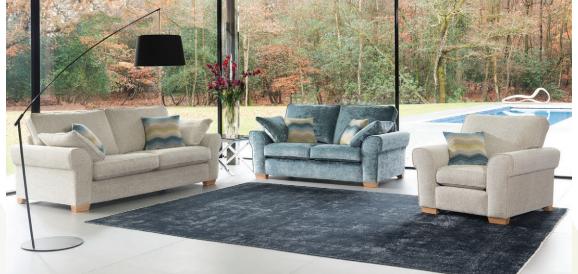

Grand sofa in fabric 7329, large scatter cushions in 7190, dark feet. Swivel chair in fabric 7190.

Grand sofa in fabric 7530, large scatter cushions in 7140, light feet. 2 seater sofa in fabric 2252, small scatter cushions in 7140, light feet. Chair in fabric 7530, small scatter cushion in 7140, light feet.