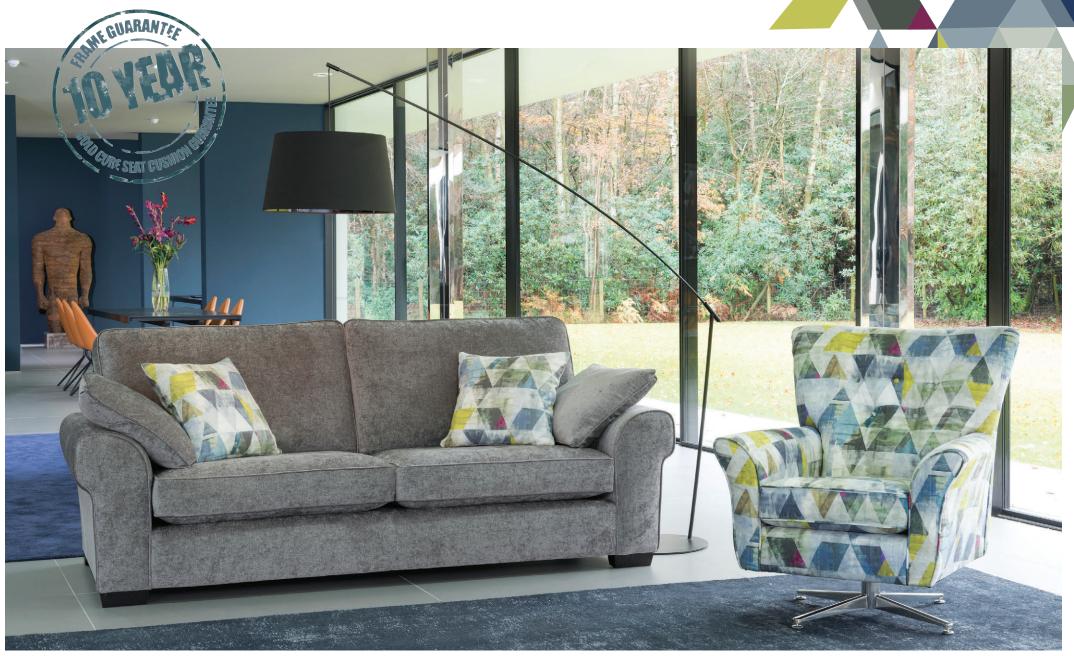

Grand sofa in fabric 7329, large scatter cushions in 7190, dark feet. Swivel chair in fabric 7190.

Grand sofa in fabric 7530, large scatter cushions in 7140, light feet. 2 seater sofa in fabric 2252, small scatter cushions in 7140, light feet. Chair in fabric 7530, small scatter cushion in 7140, light feet.