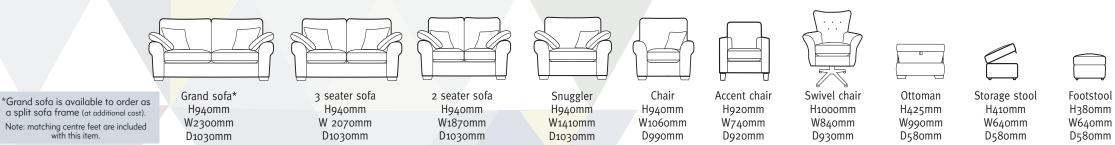

(Sofas, Snuggler, Chairs & Ottoman)

Large scatter cushion in 7147.

Scatter cushions

Arm caps

Arm caps will help protect your furniture from wear and tear and are available for all models as an optional accessory.