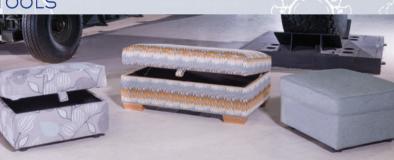

#### STOOLS

Storage stool in fabric 7127, Ottoman in fabric 7073, light feet, Footstool in fabric 7740. (Storage and Footstool supplied on glides).

Colours shown are as accurate as modern reproduction methods will allow and no liability can be accepted for any variations. We reserve the right to withdraw or amend fabrics and change specifications without prior notification. All dimensions are approximate. Alstons Upholstery Limited are members of the trade organisation Furnitureisland. Visit www.furnitureisland.co.uk (trade only) for further information. All copyright, design right and other intellectual property rights in our designs and products (and in the images, text and design of this brochure) are and will remain the property of Alstons. (Any infringement of these rights will be pursued vigorously).