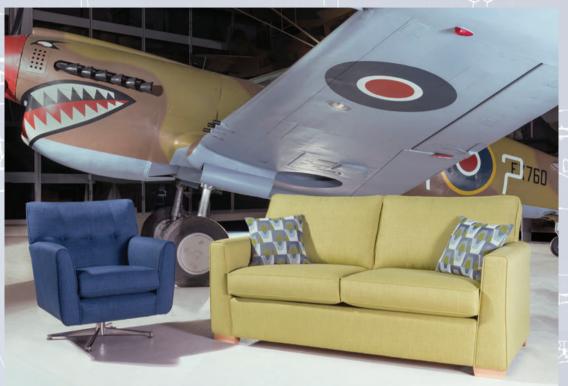

## **AVIATOR COLLECTION**

Penthouse accent chair in fabric 7089, light legs. 3 seater sofa/sofabed in fabric 7237, small scatter cushions in 7089, light feet. Swivel chair in fabric 7232. 3 seater sofa/sofabed in fabric 7239, small scatter cushions in 7002, light feet.