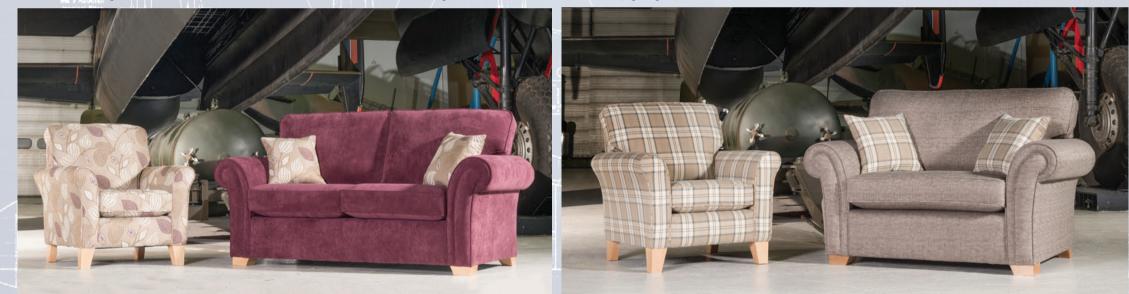

## **AVIATOR COLLECTION**

Penthouse accent chair in fabric 7089, light legs. 3 seater sofa/sofabed in fabric 7237, small scatter cushions in 7089, light feet. Swivel chair in fabric 7232. 3 seater sofa/sofabed in fabric 7239, small scatter cushions in 7002, light feet.