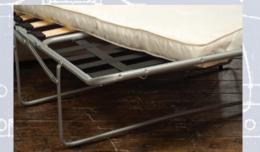

## MATTRESS OPTIONS

#### Regal mattress (supplied as standard)

Single sided 'no turn' open coil spring interior mattress, including an additional top layer of foam fillings for improved levels of comfort. Hand made in the UK, tufted and covered in a woven damask ticking.

Mattress sizes: 2 seater 1800 x 1120 x 100mm 3 seater 1800 x 1320 x 100mm

## Pocket mattress (upgrade)

For the ultimate in comfort our deluxe, double sided pocket spring mattress has quilted side edges, superior fillings, hand tufted felt washers and luxury ticking. Fully reversible.

Mattress sizes: 2 seater 1800 x 1150 x 100mm 3 seater 1800 x 1350 x 100mm

3 seater sofa/sofabed in fabric 7888, small scatter cushions in 7966, light feet, Regal mattress.

Mk Vi

Rutoi esa bioda creaciliera