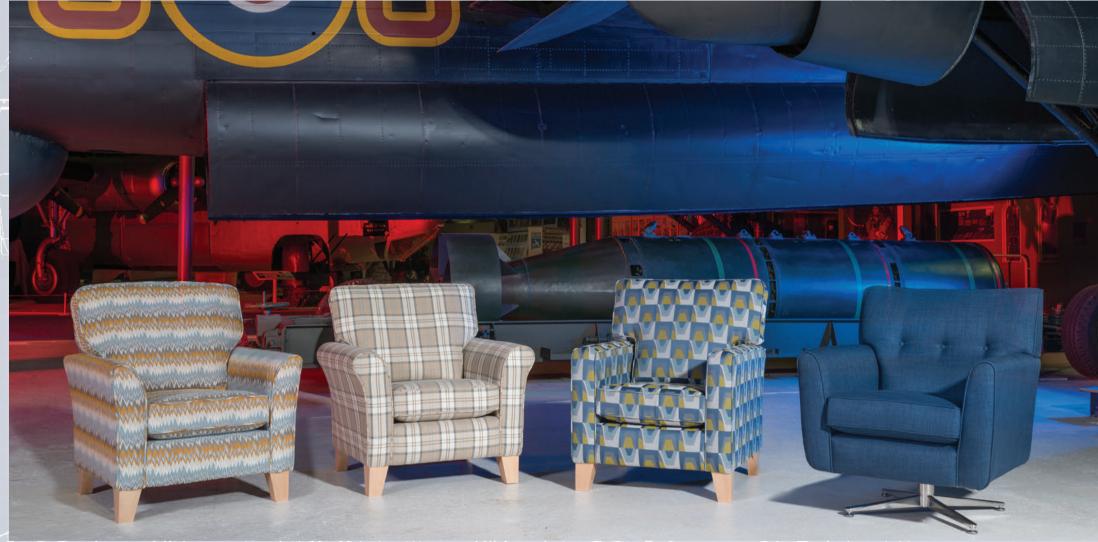

# AVIATOR COLLECTION

A CHOICE OF VERSATILE ACCENT CHAIRS AND SWIVEL CHAIR ARE AVAILABLE TO COORDINATE WITH ALL MODELS

From left to right: Gallery accent chair in fabric 7073, Studio accent chair in fabric 7428, Penthouse accent chair in fabric 7002, all light legs. Swivel chair in fabric 7232.