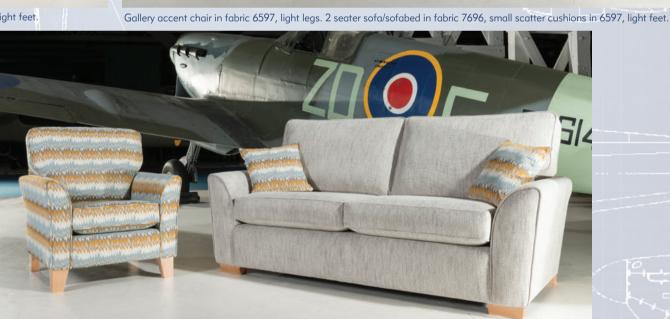

## **AVIATOR COLLECTION**

Penthouse accent chair in fabric 7089, light legs. 3 seater sofa/sofabed in fabric 7237, small scatter cushions in 7089, light feet. Swivel chair in fabric 7232. 3 seater sofa/sofabed in fabric 7239, small scatter cushions in 7002, light feet.