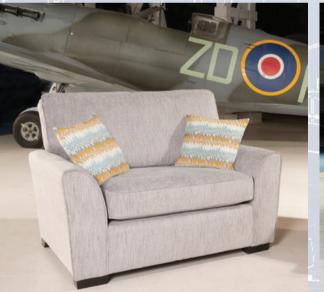

## **AVIATOR COLLECTION**

Penthouse accent chair in fabric 7089, light legs. 3 seater sofa/sofabed in fabric 7237, small scatter cushions in 7089, light feet. Swivel chair in fabric 7232. 3 seater sofa/sofabed in fabric 7239, small scatter cushions in 7002, light feet.