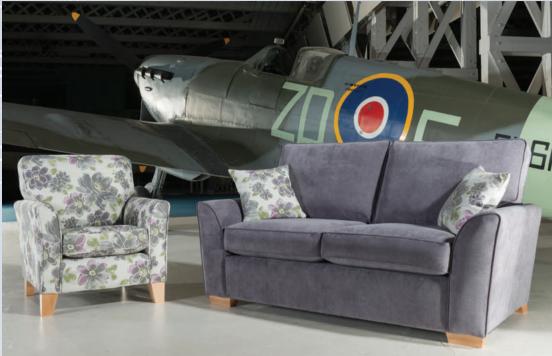

Mattress sizes: 2 seater 1800 x 1150 x 100mm 3 seater 1800 x 1350 x 100mm

3 seater sofa/sofabed in fabric 7888, small scatter cushions in 7966, light feet, Regal mattress.

Mk Vi

Rutoi esa bioda creaciliera