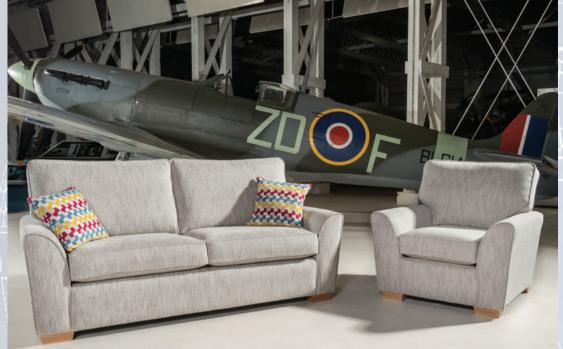

# AVIATOR COLLECTION

MAKE THE MOST OF SPACE IN YOUR HOME, OUR SOFA BEDS TRANSFORM YOUR LOUNGE INTO A BEDROOM

3 seater sofa/sofabed in fabric 7239, small scatter cushions in 7002, light feet, Regal mattress.

2 seater sofa/sofabed in fabric 7740, small scatter cushions in 7073, light feet, Regal mattress.