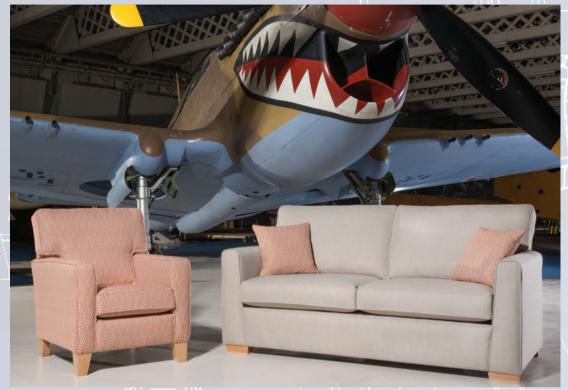

Penthouse accent chair in fabric 7030, light legs. Snuggler in fabric 5352, small scatter cushions in 7030, light feet.

Chair in fabric 7239, light feet. 2 seater sofa/sofabed in fabric 7232, small scatter cushions in 7002, light feet.