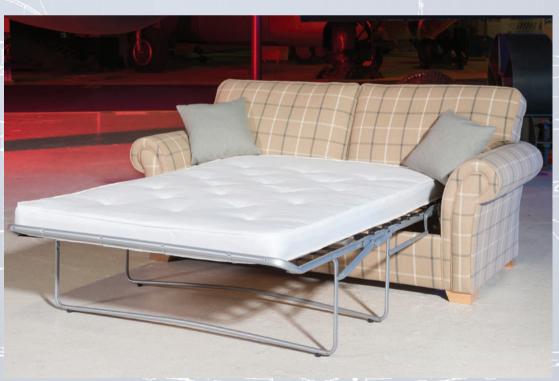

# AVIATOR COLLECTION

MAKE THE MOST OF SPACE IN YOUR HOME, OUR SOFA BEDS TRANSFORM YOUR LOUNGE INTO A BEDROOM

3 seater sofa/sofabed in fabric 7239, small scatter cushions in 7002, light feet, Regal mattress.

2 seater sofa/sofabed in fabric 7740, small scatter cushions in 7073, light feet, Regal mattress.