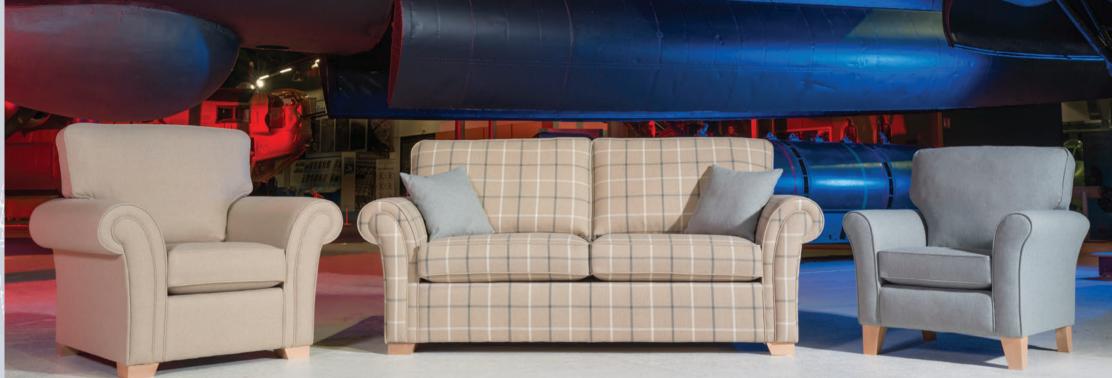

# AVIATOR COLLECTION

A CHOICE OF VERSATILE ACCENT CHAIRS AND SWIVEL CHAIR ARE AVAILABLE TO COORDINATE WITH ALL MODELS

From left to right: Gallery accent chair in fabric 7073, Studio accent chair in fabric 7428, Penthouse accent chair in fabric 7002, all light legs. Swivel chair in fabric 7232.