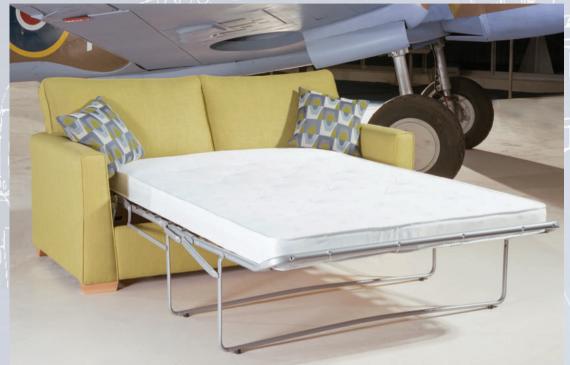

# AVIATOR COLLECTION

MAKE THE MOST OF SPACE IN YOUR HOME, OUR SOFA BEDS TRANSFORM YOUR LOUNGE INTO A BEDROOM

3 seater sofa/sofabed in fabric 7239, small scatter cushions in 7002, light feet, Regal mattress.

2 seater sofa/sofabed in fabric 7740, small scatter cushions in 7073, light feet, Regal mattress.