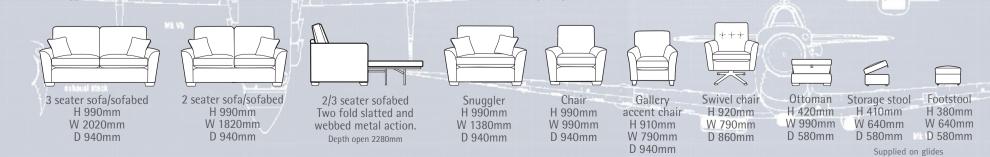

Supplied on glides

3 seater sofa/sofabed in fabric 7748, small scatter cushions in 7031, light feet. Chair in fabric 7748, light feet.

tropical liter

Gallery accent chair in fabric 7073, light legs. 3 seater sofa/sofabed in fabric 7748, small scatter cushions in 7073, light feet.

#### STOOLS

Storage stool in fabric 7127, Ottoman in fabric 7073, light feet, Footstool in fabric 7740. (Storage and Footstool supplied on glides).

Colours shown are as accurate as modern reproduction methods will allow and no liability can be accepted for any variations. We reserve the right to withdraw or amend fabrics and change specifications without prior notification. All dimensions are approximate. Alstons Upholstery Limited are members of the trade organisation Furnitureisland. Visit www.furnitureisland.co.uk (trade only) for further information. All copyright, design right and other intellectual property rights in our designs and products (and in the images, text and design of this brochure) are and will remain the property of Alstons. (Any infringement of these rights will be pursued vigorously).