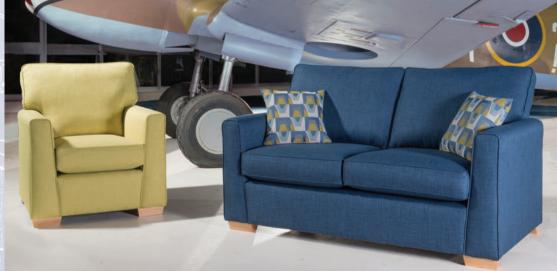

## **AVIATOR COLLECTION**

Penthouse accent chair in fabric 7089, light legs. 3 seater sofa/sofabed in fabric 7237, small scatter cushions in 7089, light feet. Swivel chair in fabric 7232. 3 seater sofa/sofabed in fabric 7239, small scatter cushions in 7002, light feet.