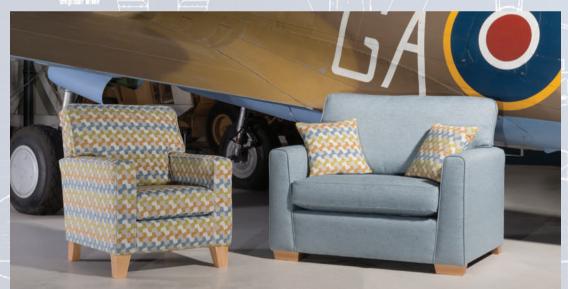

# AVIATOR COLLECTION

A CHOICE OF VERSATILE ACCENT CHAIRS AND SWIVEL CHAIR ARE AVAILABLE TO COORDINATE WITH ALL MODELS

From left to right: Gallery accent chair in fabric 7073, Studio accent chair in fabric 7428, Penthouse accent chair in fabric 7002, all light legs. Swivel chair in fabric 7232.