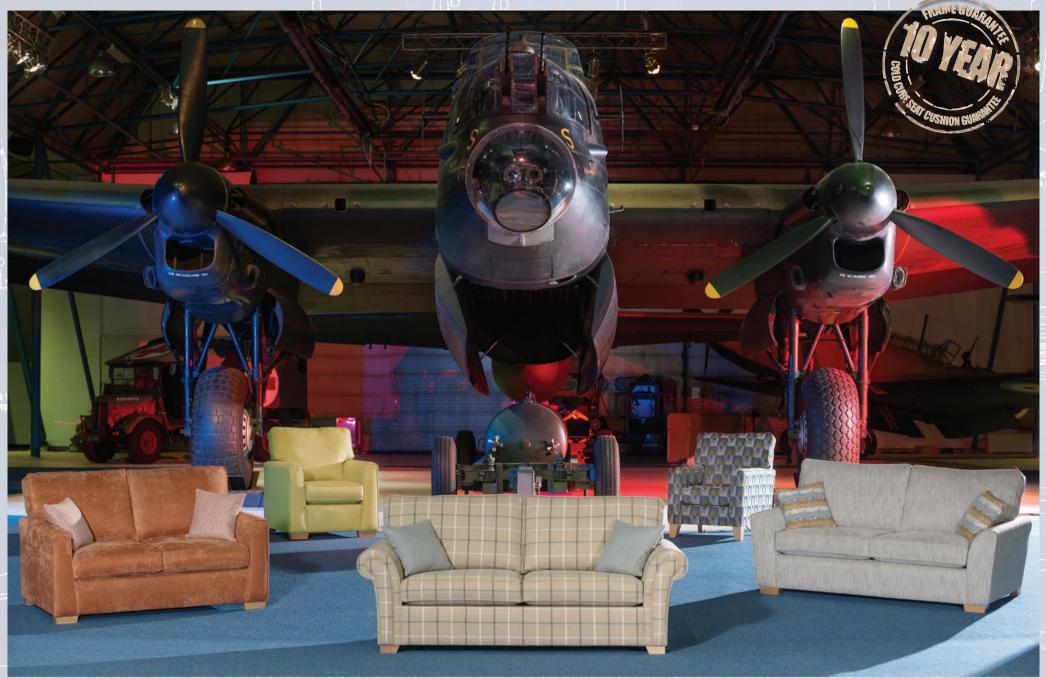

From left to right: 2 Seater sofa/sofabed in fabric 7719, small scatter cushions in 7089, light feet. Chair in fabric 7239, light feet. 3 Seater sofa/sofabed in fabric 7888, small scatter cushions in 7966, light feet. Penthouse accent chair in fabric 7002, light legs. 3 Seater sofa/sofabed in fabric 7748, small scatter cushions in 7073, light feet.