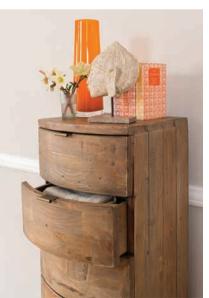

7 DRAWER TALL CHEST BM08 H141cm W40cm D40cm

SMALL DOUBLE WARDROBE BM11 H190cm W89cm D62.5cm

LARGE DOUBLE WARDROBE BM04 H195cm W114cm D68.5cm

8 DRAWER WIDE CHEST BM07 H90cm W165cm D47.5cm

Please note that colours/finishes shown in this brochure are intended as a guide only. Product information correct at time of publication in March 2013.