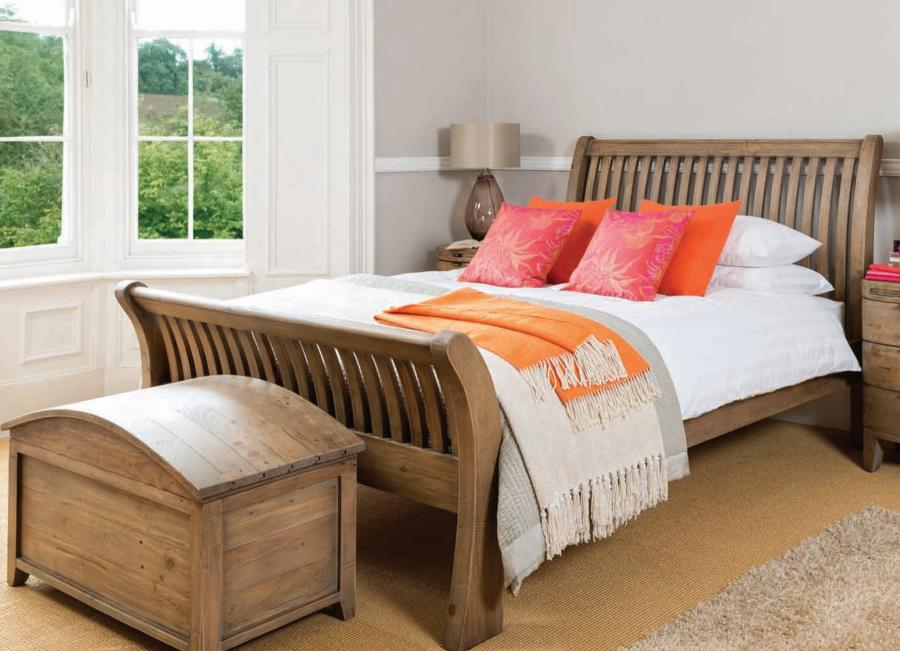

reate an oasis of Caribbean calm with this stylish bedroom range. Reclaimed and recycled wood is given a new lease of life with a warm silky sundried wheat finish and metal handles for a distinctive bedroom collection with an ethnic twist.

135cm BEDSTEAD BM01 H125cm W144cm D223cm

150cm BEDSTEAD BM02 H125cm W160cm D234cm

180cm BEDSTEAD BM03 H125cm W192.5cm D234cm

WALL MIRROR BM10 H70cm W113cm D5.5cm

BLANKET CHEST BM09 H55cm W99cm D46.5cm

BEDSIDE CHEST BM05 H71cm W40cm D40cm