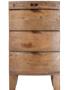

135cm BEDSTEAD BM01 H125cm W144cm D223cm

150cm BEDSTEAD BM02 H125cm W160cm D234cm

180cm BEDSTEAD BM03 H125cm W192.5cm D234cm

WALL MIRROR BM10 H70cm W113cm D5.5cm

BLANKET CHEST BM09 H55cm W99cm D46.5cm

BEDSIDE CHEST BM05 H71cm W40cm D40cm