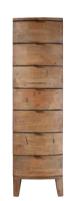

7 DRAWER TALL CHEST BM08 H141cm W40cm D40cm

SMALL DOUBLE WARDROBE BM11 H190cm W89cm D62.5cm

LARGE DOUBLE WARDROBE BM04 H195cm W114cm D68.5cm

8 DRAWER WIDE CHEST BM07 H90cm W165cm D47.5cm

Please note that colours/finishes shown in this brochure are intended as a guide only. Product information correct at time of publication in March 2013.