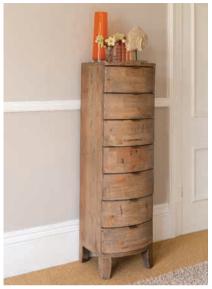

7 DRAWER TALL CHEST BM08 H141cm W40cm D40cm

SMALL DOUBLE WARDROBE BM11 H190cm W89cm D62.5cm

LARGE DOUBLE WARDROBE BM04 H195cm W114cm D68.5cm

8 DRAWER WIDE CHEST BM07 H90cm W165cm D47.5cm

Please note that colours/finishes shown in this brochure are intended as a guide only. Product information correct at time of publication in March 2013.