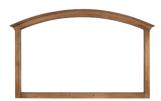

135cm BEDSTEAD BM01 H125cm W144cm D223cm

150cm BEDSTEAD BM02 H125cm W160cm D234cm

180cm BEDSTEAD BM03 H125cm W192.5cm D234cm

WALL MIRROR BM10 H70cm W113cm D5.5cm

BLANKET CHEST BM09 H55cm W99cm D46.5cm

BEDSIDE CHEST BM05 H71cm W40cm D40cm