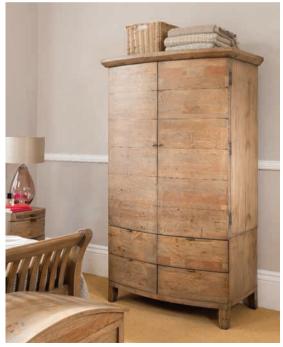

7 DRAWER TALL CHEST BM08 H141cm W40cm D40cm

SMALL DOUBLE WARDROBE BM11 H190cm W89cm D62.5cm

LARGE DOUBLE WARDROBE BM04 H195cm W114cm D68.5cm

8 DRAWER WIDE CHEST BM07 H90cm W165cm D47.5cm

Please note that colours/finishes shown in this brochure are intended as a guide only. Product information correct at time of publication in March 2013.