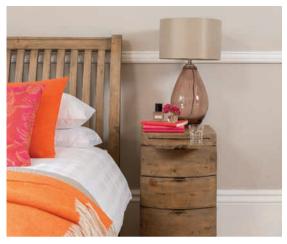

135cm BEDSTEAD BM01 H125cm W144cm D223cm

150cm BEDSTEAD BM02 H125cm W160cm D234cm

180cm BEDSTEAD BM03 H125cm W192.5cm D234cm

WALL MIRROR BM10 H70cm W113cm D5.5cm

BLANKET CHEST BM09 H55cm W99cm D46.5cm

BEDSIDE CHEST BM05 H71cm W40cm D40cm