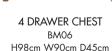

reate an oasis of Caribbean calm with this stylish bedroom range. Reclaimed and recycled wood is given a new lease of life with a warm silky sundried wheat finish and metal handles for a distinctive bedroom collection with an ethnic twist.











135cm BEDSTEAD BM01 H125cm W144cm D223cm

150cm BEDSTEAD BM02 H125cm W160cm D234cm

180cm BEDSTEAD BM03 H125cm W192.5cm D234cm



WALL MIRROR BM10 H70cm W113cm D5.5cm



BLANKET CHEST BM09 H55cm W99cm D46.5cm



BEDSIDE CHEST BM05 H71cm W40cm D40cm



7 DRAWER TALL CHEST BM08 H141cm W40cm D40cm



SMALL DOUBLE WARDROBE BM11 H190cm W89cm D62.5cm



LARGE DOUBLE WARDROBE BM04 H195cm W114cm D68.5cm



8 DRAWER WIDE CHEST BM07 H90cm W165cm D47.5cm



Please note that colours/finishes shown in this brochure are intended as a guide only. Product information correct at time of publication in March 2013.

The company has a policy of continuous product development and reserves the right to change any product and specifications given in this brochure.