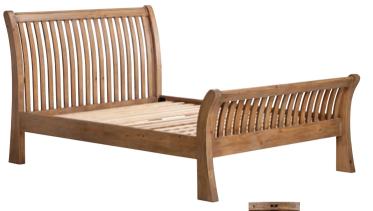

135cm BEDSTEAD BM01 H125cm W144cm D223cm

150cm BEDSTEAD BM02 H125cm W160cm D234cm

180cm BEDSTEAD BM03 H125cm W192.5cm D234cm

WALL MIRROR BM10 H70cm W113cm D5.5cm

BLANKET CHEST BM09 H55cm W99cm D46.5cm

BEDSIDE CHEST BM05 H71cm W40cm D40cm