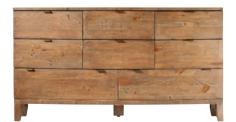

7 DRAWER TALL CHEST BM08 H141cm W40cm D40cm

SMALL DOUBLE WARDROBE BM11 H190cm W89cm D62.5cm

LARGE DOUBLE WARDROBE BM04 H195cm W114cm D68.5cm

8 DRAWER WIDE CHEST BM07 H90cm W165cm D47.5cm

Please note that colours/finishes shown in this brochure are intended as a guide only. Product information correct at time of publication in March 2013.