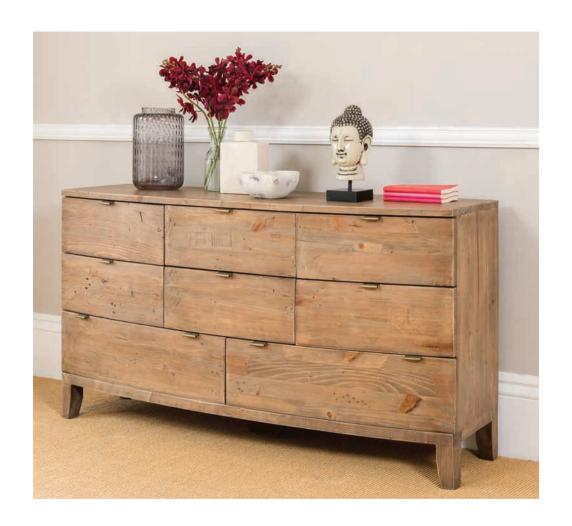

reate an oasis of Caribbean calm with this stylish bedroom range. Reclaimed and recycled wood is given a new lease of life with a warm silky sundried wheat finish and metal handles for a distinctive bedroom collection with an ethnic twist.