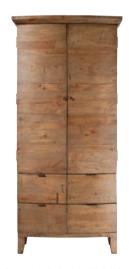

7 DRAWER TALL CHEST BM08 H141cm W40cm D40cm

SMALL DOUBLE WARDROBE BM11 H190cm W89cm D62.5cm

LARGE DOUBLE WARDROBE BM04 H195cm W114cm D68.5cm

8 DRAWER WIDE CHEST BM07 H90cm W165cm D47.5cm

Please note that colours/finishes shown in this brochure are intended as a guide only. Product information correct at time of publication in March 2013.