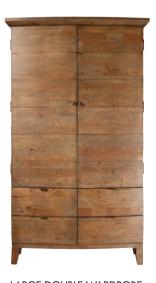

7 DRAWER TALL CHEST BM08 H141cm W40cm D40cm

SMALL DOUBLE WARDROBE BM11 H190cm W89cm D62.5cm

LARGE DOUBLE WARDROBE BM04 H195cm W114cm D68.5cm

8 DRAWER WIDE CHEST BM07 H90cm W165cm D47.5cm

Please note that colours/finishes shown in this brochure are intended as a guide only. Product information correct at time of publication in March 2013.