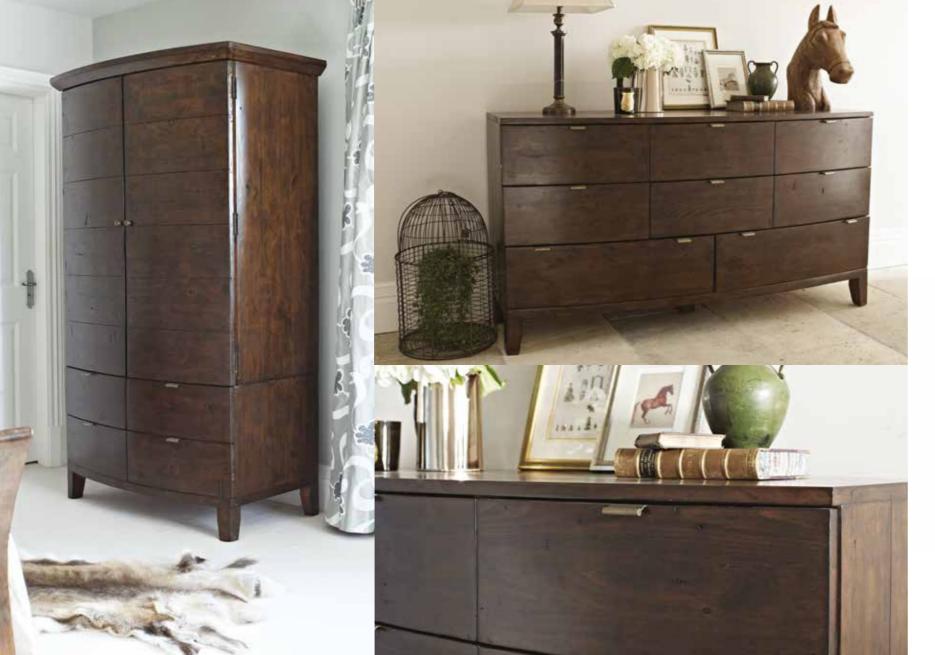

## EXTENSIVE RANGE

With 9 different beautiful pieces to choose from you can create your own combination.

LARGE DOUBLE WARDROBE AT04 H195cm W114cm D68.5cm

Please note that colours/finishes shown in this brochure are intended as a guide only. Product information correct at time of publication in April 2016. The company has a policy of continuous product development and reserves the right to change any product and specifications given in this brochure.

WALL MIRROR AT10 H70cm W111cm D5.5cm

7 DRAWER TALL CHEST AT08 H140.8cm W40cm D40cm

3 DRAWER BEDSIDE AT05 H71cm W40cm D40cm

4 DRAWER CHEST AT06 H98cm W90cm D45cm

8 DRAWER WIDE CHEST AT07 H90cm W165cm D47.5cm