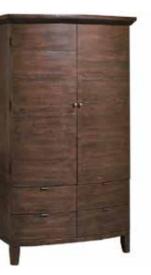

## EXTENSIVE RANGE

With 9 different beautiful pieces to choose from you can create your own combination.

LARGE DOUBLE WARDROBE AT04 H195cm W114cm D68.5cm

Please note that colours/finishes shown in this brochure are intended as a guide only. Product information correct at time of publication in April 2016. The company has a policy of continuous product development and reserves the right to change any product and specifications given in this brochure.