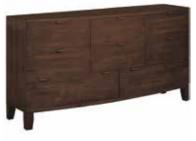

WALL MIRROR AT10 H70cm W111cm D5.5cm

7 DRAWER TALL CHEST AT08 H140.8cm W40cm D40cm

3 DRAWER BEDSIDE AT05 H71cm W40cm D40cm

4 DRAWER CHEST AT06 H98cm W90cm D45cm

8 DRAWER WIDE CHEST AT07 H90cm W165cm D47.5cm