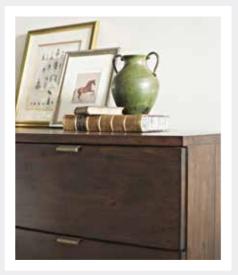

WALL MIRROR AT10 H70cm W111cm D5.5cm

7 DRAWER TALL CHEST AT08 H140.8cm W40cm D40cm

3 DRAWER BEDSIDE AT05 H71cm W40cm D40cm

4 DRAWER CHEST AT06 H98cm W90cm D45cm

8 DRAWER WIDE CHEST AT07 H90cm W165cm D47.5cm