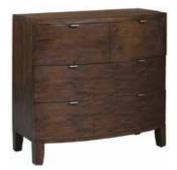

WALL MIRROR AT10 H70cm W111cm D5.5cm

7 DRAWER TALL CHEST AT08 H140.8cm W40cm D40cm

3 DRAWER BEDSIDE AT05 H71cm W40cm D40cm

4 DRAWER CHEST AT06 H98cm W90cm D45cm

8 DRAWER WIDE CHEST AT07 H90cm W165cm D47.5cm