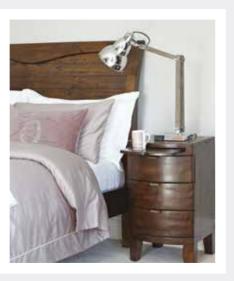

WALL MIRROR AT10 H70cm W111cm D5.5cm

7 DRAWER TALL CHEST AT08 H140.8cm W40cm D40cm

3 DRAWER BEDSIDE AT05 H71cm W40cm D40cm

4 DRAWER CHEST AT06 H98cm W90cm D45cm

8 DRAWER WIDE CHEST AT07 H90cm W165cm D47.5cm