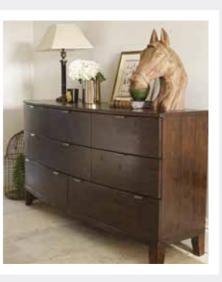

WALL MIRROR AT10 H70cm W111cm D5.5cm

7 DRAWER TALL CHEST AT08 H140.8cm W40cm D40cm

3 DRAWER BEDSIDE AT05 H71cm W40cm D40cm

4 DRAWER CHEST AT06 H98cm W90cm D45cm

8 DRAWER WIDE CHEST AT07 H90cm W165cm D47.5cm