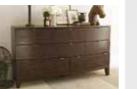

WALL MIRROR AT10 H70cm W111cm D5.5cm

7 DRAWER TALL CHEST AT08 H140.8cm W40cm D40cm

3 DRAWER BEDSIDE AT05 H71cm W40cm D40cm

4 DRAWER CHEST AT06 H98cm W90cm D45cm

8 DRAWER WIDE CHEST AT07 H90cm W165cm D47.5cm