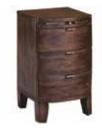

WALL MIRROR AT10 H70cm W111cm D5.5cm

7 DRAWER TALL CHEST AT08 H140.8cm W40cm D40cm

3 DRAWER BEDSIDE AT05 H71cm W40cm D40cm

4 DRAWER CHEST AT06 H98cm W90cm D45cm

8 DRAWER WIDE CHEST AT07 H90cm W165cm D47.5cm