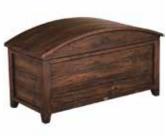

135CM SLEIGH BED AT01 H129cm W147cm D229cm

150CM SLEIGH BED AT02 H129cm W161cm D242cm

180CM SLEIGH BED AT03 H129cm W193.5cm D242cm

SMALL DOUBLE WARDROBE AT11 H190cm W89cm D62.5cm

BLANKET BOX AT09 H55cm W99cm D46.5cm