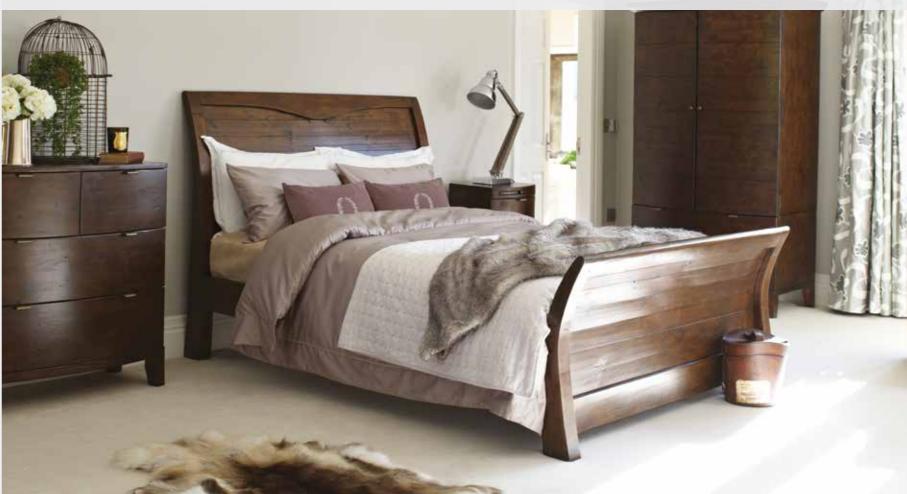

## **RECLAIMED TIMBERS**

Each piece of furniture is totally unique with its own personal story to tell.

## SOLID WOOD

Carefully hand crafted from solid wood using traditional carpentry methods.

## EXTENSIVE RANGE

With 9 different beautiful pieces to choose from you can create your own combination.

LARGE DOUBLE WARDROBE AT04 H195cm W114cm D68.5cm

Please note that colours/finishes shown in this brochure are intended as a guide only. Product information correct at time of publication in April 2016. The company has a policy of continuous product development and reserves the right to change any product and specifications given in this brochure.

135CM SLEIGH BED AT01 H129cm W147cm D229cm

150CM SLEIGH BED AT02 H129cm W161cm D242cm

180CM SLEIGH BED AT03 H129cm W193.5cm D242cm

SMALL DOUBLE WARDROBE AT11 H190cm W89cm D62.5cm

BLANKET BOX AT09 H55cm W99cm D46.5cm