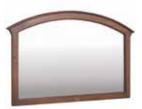

WALL MIRROR AT10 H70cm W111cm D5.5cm

7 DRAWER TALL CHEST AT08 H140.8cm W40cm D40cm

3 DRAWER BEDSIDE AT05 H71cm W40cm D40cm

4 DRAWER CHEST AT06 H98cm W90cm D45cm

8 DRAWER WIDE CHEST AT07 H90cm W165cm D47.5cm