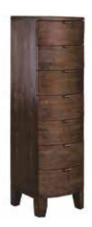

WALL MIRROR AT10 H70cm W111cm D5.5cm

7 DRAWER TALL CHEST AT08 H140.8cm W40cm D40cm

3 DRAWER BEDSIDE AT05 H71cm W40cm D40cm

4 DRAWER CHEST AT06 H98cm W90cm D45cm

8 DRAWER WIDE CHEST AT07 H90cm W165cm D47.5cm