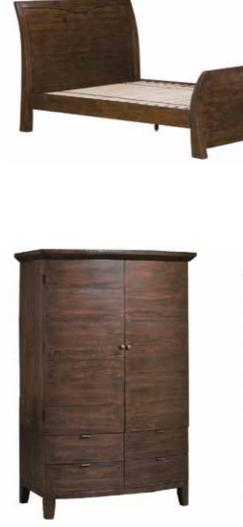

## EXTENSIVE RANGE

With 9 different beautiful pieces to choose from you can create your own combination.

LARGE DOUBLE WARDROBE AT04 H195cm W114cm D68.5cm

Please note that colours/finishes shown in this brochure are intended as a guide only. Product information correct at time of publication in April 2016. The company has a policy of continuous product development and reserves the right to change any product and specifications given in this brochure.

135CM SLEIGH BED AT01 H129cm W147cm D229cm

150CM SLEIGH BED AT02 H129cm W161cm D242cm

180CM SLEIGH BED AT03 H129cm W193.5cm D242cm

SMALL DOUBLE WARDROBE AT11 H190cm W89cm D62.5cm

BLANKET BOX AT09 H55cm W99cm D46.5cm