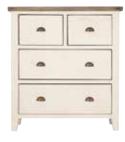

180CM PANEL BEDSTEAD CT14 H132cm W199.5cm D222.5cm

SMALL DOUBLE WARDROBE CT06 H190cm W85cm D60.5cm

H70cm W45cm D40cm

4 DRAWER CHEST CT07 H98cm W90cm D45cm

5 DRAWER CHEST CT08 H137cm W110cm D48cm

7 DRAWER WIDE CHEST CT10 H90cm W155cm D45cm