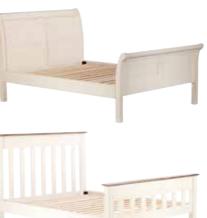

135CM BEDFRAME CT01 H122cm W148cm D225.5cm

150CM BEDFRAME CT02 H122cm W162cm D236.5cm

180CM BEDFRAME CT03 H122cm W194.5cm D236.5cm

135CM PANEL BEDSTEAD CT12 H132cm W153cm D211.5cm

150CM PANEL BEDSTEAD CT13 H132cm W167cm D222.5cm