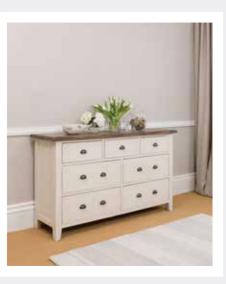

180CM PANEL BEDSTEAD CT14 H132cm W199.5cm D222.5cm

SMALL DOUBLE WARDROBE CT06 H190cm W85cm D60.5cm

H70cm W45cm D40cm

4 DRAWER CHEST CT07 H98cm W90cm D45cm

5 DRAWER CHEST CT08 H137cm W110cm D48cm

7 DRAWER WIDE CHEST CT10 H90cm W155cm D45cm