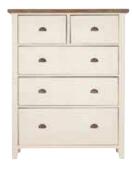

180CM PANEL BEDSTEAD CT14 H132cm W199.5cm D222.5cm

SMALL DOUBLE WARDROBE CT06 H190cm W85cm D60.5cm

H70cm W45cm D40cm

4 DRAWER CHEST CT07 H98cm W90cm D45cm

5 DRAWER CHEST CT08 H137cm W110cm D48cm

7 DRAWER WIDE CHEST CT10 H90cm W155cm D45cm