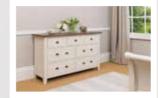

180CM PANEL BEDSTEAD CT14 H132cm W199.5cm D222.5cm

SMALL DOUBLE WARDROBE CT06 H190cm W85cm D60.5cm

H70cm W45cm D40cm

4 DRAWER CHEST CT07 H98cm W90cm D45cm

5 DRAWER CHEST CT08 H137cm W110cm D48cm

7 DRAWER WIDE CHEST CT10 H90cm W155cm D45cm