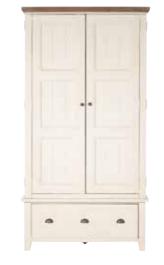

## EXTENSIVE RANGE

With 9 different beautiful pieces to choose from you can create your own combination.

LARGE DOUBLE WARDROBE CT05 H205cm W107cm D65cm

Please note that colours/finishes shown in this brochure are intended as a guide only. Product information correct at time of publication in April 2016. The company has a policy of continuous product development and reserves the right to change any product and specifications given in this brochure.