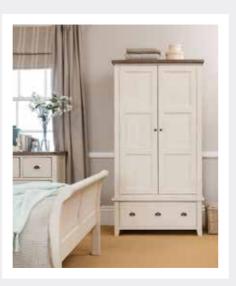

## EXTENSIVE RANGE

With 9 different beautiful pieces to choose from you can create your own combination.

LARGE DOUBLE WARDROBE CT05 H205cm W107cm D65cm

Please note that colours/finishes shown in this brochure are intended as a guide only. Product information correct at time of publication in April 2016. The company has a policy of continuous product development and reserves the right to change any product and specifications given in this brochure.