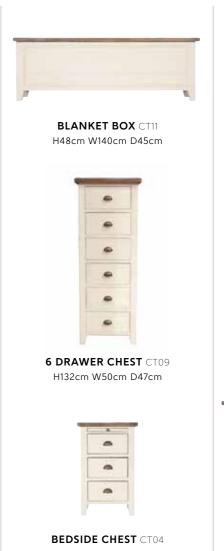

180CM PANEL BEDSTEAD CT14 H132cm W199.5cm D222.5cm

SMALL DOUBLE WARDROBE CT06 H190cm W85cm D60.5cm

H70cm W45cm D40cm

4 DRAWER CHEST CT07 H98cm W90cm D45cm

5 DRAWER CHEST CT08 H137cm W110cm D48cm

7 DRAWER WIDE CHEST CT10 H90cm W155cm D45cm