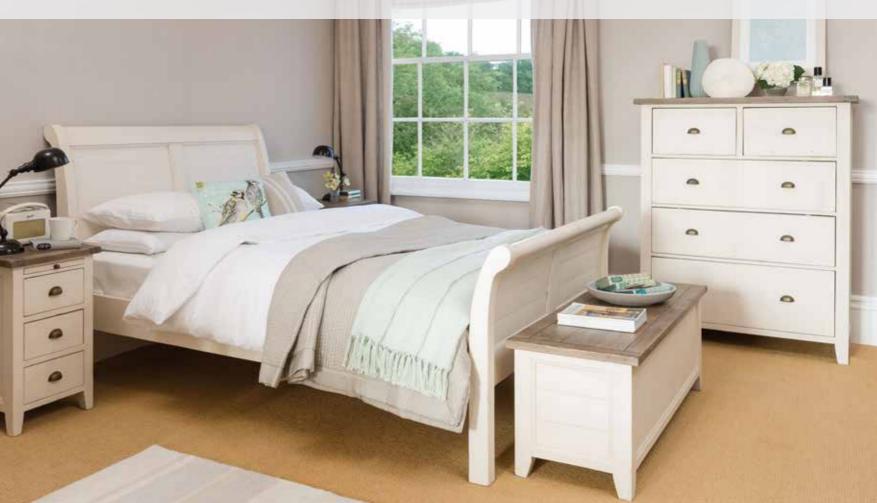

## EXTENSIVE RANGE

With 9 different beautiful pieces to choose from you can create your own combination.

LARGE DOUBLE WARDROBE CT05 H205cm W107cm D65cm

Please note that colours/finishes shown in this brochure are intended as a guide only. Product information correct at time of publication in April 2016. The company has a policy of continuous product development and reserves the right to change any product and specifications given in this brochure.

135CM BEDFRAME CT01 H122cm W148cm D225.5cm

150CM BEDFRAME CT02 H122cm W162cm D236.5cm

180CM BEDFRAME CT03 H122cm W194.5cm D236.5cm

135CM PANEL BEDSTEAD CT12 H132cm W153cm D211.5cm

150CM PANEL BEDSTEAD CT13 H132cm W167cm D222.5cm