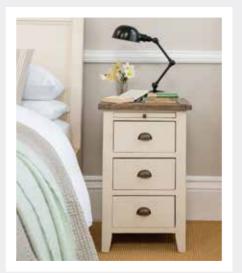

180CM PANEL BEDSTEAD CT14 H132cm W199.5cm D222.5cm

SMALL DOUBLE WARDROBE CT06 H190cm W85cm D60.5cm

H70cm W45cm D40cm

4 DRAWER CHEST CT07 H98cm W90cm D45cm

5 DRAWER CHEST CT08 H137cm W110cm D48cm

7 DRAWER WIDE CHEST CT10 H90cm W155cm D45cm