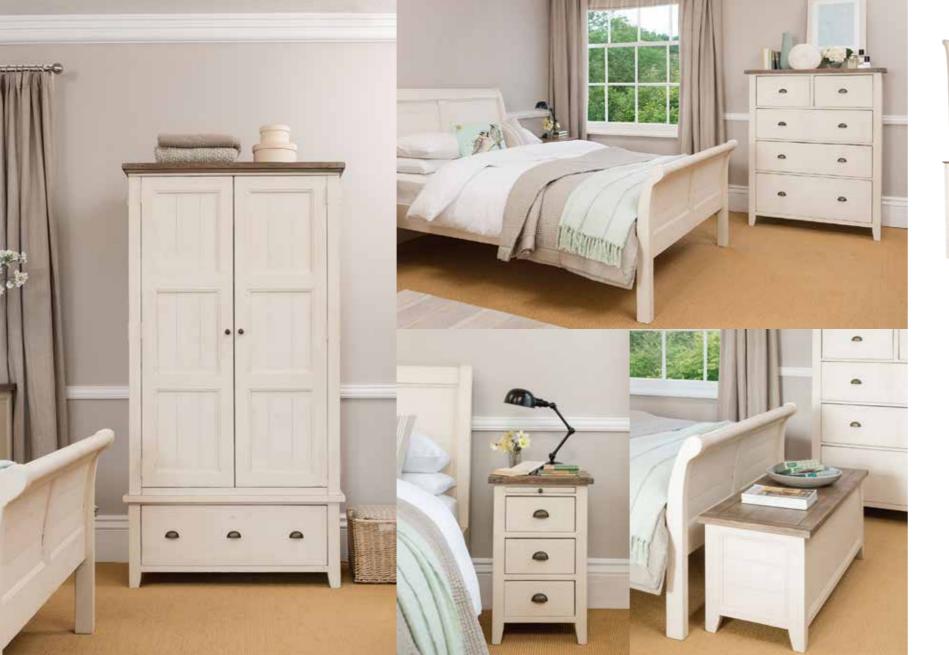

## EXTENSIVE RANGE

With 9 different beautiful pieces to choose from you can create your own combination.

LARGE DOUBLE WARDROBE CT05 H205cm W107cm D65cm

Please note that colours/finishes shown in this brochure are intended as a guide only. Product information correct at time of publication in April 2016. The company has a policy of continuous product development and reserves the right to change any product and specifications given in this brochure.

135CM BEDFRAME CT01 H122cm W148cm D225.5cm

150CM BEDFRAME CT02 H122cm W162cm D236.5cm

180CM BEDFRAME CT03 H122cm W194.5cm D236.5cm

135CM PANEL BEDSTEAD CT12 H132cm W153cm D211.5cm

150CM PANEL BEDSTEAD CT13 H132cm W167cm D222.5cm

180CM PANEL BEDSTEAD CT14 H132cm W199.5cm D222.5cm

SMALL DOUBLE WARDROBE CT06 H190cm W85cm D60.5cm

H70cm W45cm D40cm

4 DRAWER CHEST CT07 H98cm W90cm D45cm

5 DRAWER CHEST CT08 H137cm W110cm D48cm

7 DRAWER WIDE CHEST CT10 H90cm W155cm D45cm