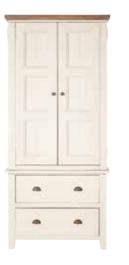

## EXTENSIVE RANGE

With 9 different beautiful pieces to choose from you can create your own combination.

LARGE DOUBLE WARDROBE CT05 H205cm W107cm D65cm

Please note that colours/finishes shown in this brochure are intended as a guide only. Product information correct at time of publication in April 2016. The company has a policy of continuous product development and reserves the right to change any product and specifications given in this brochure.