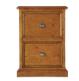

**ROTATING OFFICE CHAIR** WO25

H87cm W60cm 60cm

**ROTATING OFFICE CHAIR** CS25

H87cm W60cm 60cm

ROTATING OFFICE CHAIR LS25 H87cm W60cm 60cm

2 DRAWER FILING CABINET LS03 H80.5cm W57.5cm D50cm

3 DRAWER
FILING CABINET LS04
H114.5cm W57.5cm D50cm