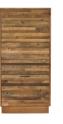

3 DRAWER
FILING CABINET CS04
H114.5cm W57.5cm D50cm

4 SHELF
DINGHY BOOKCASE LS13
H205cm W84cm D32cm

MEDIUM 5 SHELF BOOKCASE LS08 H183cm W98cm 35cm

SMALL 5 SHELF BOOKCASE LS07 H183cm W68cm D35cm

4 SHELF
DINGHY BOOKCASE TO13
H205cm W83.5cm D29.5cm

3 DRAWER
FILING CABINET TO04
H109.3cm W53.4cm D47cm

Please note that colours/finishes shown in this brochure are intended as a guide only. Product information correct at time of publication in September 2016. The company has a policy of continuous product development and reserves the right to change any product and specifications given in this brochure.