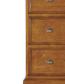

3 DRAWER
FILING CABINET CS04
H114.5cm W57.5cm D50cm

4 SHELF
DINGHY BOOKCASE LS13
H205cm W84cm D32cm

MEDIUM 5 SHELF BOOKCASE LS08 H183cm W98cm 35cm

SMALL 5 SHELF BOOKCASE LS07 H183cm W68cm D35cm

4 SHELF
DINGHY BOOKCASE TO13
H205cm W83.5cm D29.5cm

3 DRAWER
FILING CABINET TO04
H109.3cm W53.4cm D47cm

Please note that colours/finishes shown in this brochure are intended as a guide only. Product information correct at time of publication in September 2016. The company has a policy of continuous product development and reserves the right to change any product and specifications given in this brochure.