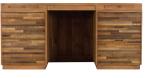

LARGE DESK CS01 H82cm W174cm D79cm

SMALL DESK CS02 H82cm W125m D79cm

LARGE DESK LS01 H82cm W174cm D79cm

SMALL DESK LS02 H82cm W125m D79cm

SLIMLINE DESK LS28 H78.7cm W174cm 67.5cm

LARGE DESK TO01
H77cm W174cm D79cm