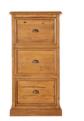

3 DRAWER
FILING CABINET CS04
H114.5cm W57.5cm D50cm

4 SHELF
DINGHY BOOKCASE LS13
H205cm W84cm D32cm

MEDIUM 5 SHELF BOOKCASE LS08 H183cm W98cm 35cm

SMALL 5 SHELF BOOKCASE LS07 H183cm W68cm D35cm

4 SHELF
DINGHY BOOKCASE TO13
H205cm W83.5cm D29.5cm

3 DRAWER
FILING CABINET TO04
H109.3cm W53.4cm D47cm

Please note that colours/finishes shown in this brochure are intended as a guide only. Product information correct at time of publication in September 2016. The company has a policy of continuous product development and reserves the right to change any product and specifications given in this brochure.