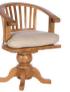

**ROTATING OFFICE CHAIR** WO25

H87cm W60cm 60cm

**ROTATING OFFICE CHAIR** CS25

H87cm W60cm 60cm

ROTATING OFFICE CHAIR LS25 H87cm W60cm 60cm

2 DRAWER FILING CABINET LS03 H80.5cm W57.5cm D50cm

3 DRAWER
FILING CABINET LS04
H114.5cm W57.5cm D50cm

ROTATING
OFFICE CHAIR TO25
H87cm W60cm 60cm

2 DRAWER FILING CABINET TO03 H76cm W53.4cm D47cm

4 SHELF DINGHY BOOKCASE WO13 H205cm W84cm D32cm

3 DRAWER FILING CABINET WO04 H114.5cm W57.5cm D50cm

4 SHELF DINGHY BOOKCASE CS13 H205cm W84cm D32cm