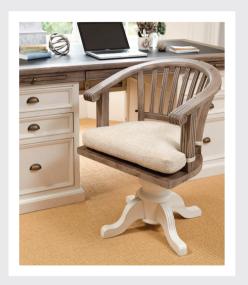

**ROTATING OFFICE CHAIR** WO25

H87cm W60cm 60cm

**ROTATING OFFICE CHAIR** CS25

H87cm W60cm 60cm

ROTATING OFFICE CHAIR LS25 H87cm W60cm 60cm

2 DRAWER FILING CABINET LS03 H80.5cm W57.5cm D50cm

3 DRAWER
FILING CABINET LS04
H114.5cm W57.5cm D50cm