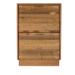

**ROTATING OFFICE CHAIR** WO25

H87cm W60cm 60cm

**ROTATING OFFICE CHAIR** CS25

H87cm W60cm 60cm

ROTATING OFFICE CHAIR LS25 H87cm W60cm 60cm

2 DRAWER FILING CABINET LS03 H80.5cm W57.5cm D50cm

3 DRAWER
FILING CABINET LS04
H114.5cm W57.5cm D50cm

ROTATING
OFFICE CHAIR TO25
H87cm W60cm 60cm

2 DRAWER FILING CABINET TO03 H76cm W53.4cm D47cm

4 SHELF DINGHY BOOKCASE WO13 H205cm W84cm D32cm

3 DRAWER FILING CABINET WO04 H114.5cm W57.5cm D50cm

4 SHELF DINGHY BOOKCASE CS13 H205cm W84cm D32cm

3 DRAWER
FILING CABINET CS04
H114.5cm W57.5cm D50cm

4 SHELF
DINGHY BOOKCASE LS13
H205cm W84cm D32cm

MEDIUM 5 SHELF BOOKCASE LS08 H183cm W98cm 35cm

SMALL 5 SHELF BOOKCASE LS07 H183cm W68cm D35cm

4 SHELF
DINGHY BOOKCASE TO13
H205cm W83.5cm D29.5cm