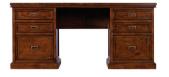

LARGE DESK CS01 H82cm W174cm D79cm

SMALL DESK CS02 H82cm W125m D79cm

LARGE DESK LS01 H82cm W174cm D79cm

SMALL DESK LS02 H82cm W125m D79cm

SLIMLINE DESK LS28 H78.7cm W174cm 67.5cm

LARGE DESK TO01
H77cm W174cm D79cm