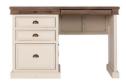

## **EXTENSIVE RANGE**

With 24 different beautiful pieces to choose from you can create your own combination.

Baker\_OFFICE\_Brochure\_01.indd 1-2 08/09/2016 13:48

LARGE DESK WO01 H82cm W174cm D79cm

SMALL DESK WO02 H82cm W125m D79cm