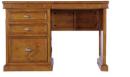

## **EXTENSIVE RANGE**

With 24 different beautiful pieces to choose from you can create your own combination.

Baker\_OFFICE\_Brochure\_01.indd 1-2 08/09/2016 13:48

LARGE DESK WO01 H82cm W174cm D79cm

SMALL DESK WO02 H82cm W125m D79cm