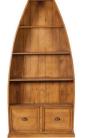

ROTATING
OFFICE CHAIR TO25
H87cm W60cm 60cm

2 DRAWER FILING CABINET TO03 H76cm W53.4cm D47cm

4 SHELF DINGHY BOOKCASE WO13 H205cm W84cm D32cm

3 DRAWER FILING CABINET WO04 H114.5cm W57.5cm D50cm

4 SHELF DINGHY BOOKCASE CS13 H205cm W84cm D32cm