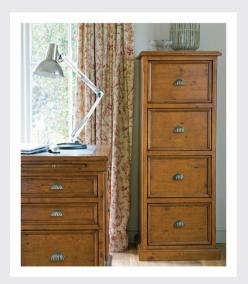

ROTATING
OFFICE CHAIR TO25
H87cm W60cm 60cm

2 DRAWER FILING CABINET TO03 H76cm W53.4cm D47cm

4 SHELF DINGHY BOOKCASE WO13 H205cm W84cm D32cm

3 DRAWER FILING CABINET WO04 H114.5cm W57.5cm D50cm

4 SHELF DINGHY BOOKCASE CS13 H205cm W84cm D32cm

3 DRAWER
FILING CABINET CS04
H114.5cm W57.5cm D50cm

4 SHELF
DINGHY BOOKCASE LS13
H205cm W84cm D32cm

MEDIUM 5 SHELF BOOKCASE LS08 H183cm W98cm 35cm

SMALL 5 SHELF BOOKCASE LS07 H183cm W68cm D35cm

4 SHELF
DINGHY BOOKCASE TO13
H205cm W83.5cm D29.5cm

3 DRAWER
FILING CABINET TO04
H109.3cm W53.4cm D47cm

Please note that colours/finishes shown in this brochure are intended as a guide only. Product information correct at time of publication in September 2016. The company has a policy of continuous product development and reserves the right to change any product and specifications given in this brochure.