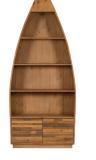

ROTATING
OFFICE CHAIR TO25
H87cm W60cm 60cm

2 DRAWER FILING CABINET TO03 H76cm W53.4cm D47cm

4 SHELF DINGHY BOOKCASE WO13 H205cm W84cm D32cm

3 DRAWER FILING CABINET WO04 H114.5cm W57.5cm D50cm

4 SHELF DINGHY BOOKCASE CS13 H205cm W84cm D32cm

3 DRAWER
FILING CABINET CS04
H114.5cm W57.5cm D50cm

4 SHELF
DINGHY BOOKCASE LS13
H205cm W84cm D32cm

MEDIUM 5 SHELF BOOKCASE LS08 H183cm W98cm 35cm

SMALL 5 SHELF BOOKCASE LS07 H183cm W68cm D35cm

4 SHELF
DINGHY BOOKCASE TO13
H205cm W83.5cm D29.5cm