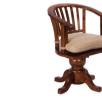

**ROTATING OFFICE CHAIR** WO25

H87cm W60cm 60cm

**ROTATING OFFICE CHAIR** CS25

H87cm W60cm 60cm

ROTATING OFFICE CHAIR LS25 H87cm W60cm 60cm

2 DRAWER FILING CABINET LS03 H80.5cm W57.5cm D50cm

3 DRAWER
FILING CABINET LS04
H114.5cm W57.5cm D50cm