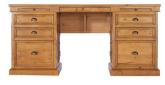

## **EXTENSIVE RANGE**

With 24 different beautiful pieces to choose from you can create your own combination.

Baker\_OFFICE\_Brochure\_01.indd 1-2 08/09/2016 13:48

LARGE DESK WO01 H82cm W174cm D79cm

SMALL DESK WO02 H82cm W125m D79cm