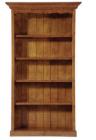

3 DRAWER
FILING CABINET CS04
H114.5cm W57.5cm D50cm

4 SHELF
DINGHY BOOKCASE LS13
H205cm W84cm D32cm

MEDIUM 5 SHELF BOOKCASE LS08 H183cm W98cm 35cm

SMALL 5 SHELF BOOKCASE LS07 H183cm W68cm D35cm

4 SHELF
DINGHY BOOKCASE TO13
H205cm W83.5cm D29.5cm