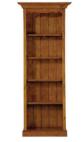

3 DRAWER
FILING CABINET CS04
H114.5cm W57.5cm D50cm

4 SHELF
DINGHY BOOKCASE LS13
H205cm W84cm D32cm

MEDIUM 5 SHELF BOOKCASE LS08 H183cm W98cm 35cm

SMALL 5 SHELF BOOKCASE LS07 H183cm W68cm D35cm

4 SHELF
DINGHY BOOKCASE TO13
H205cm W83.5cm D29.5cm