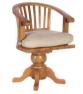

ROTATING
OFFICE CHAIR TO25
H87cm W60cm 60cm

2 DRAWER FILING CABINET TO03 H76cm W53.4cm D47cm

4 SHELF DINGHY BOOKCASE WO13 H205cm W84cm D32cm

3 DRAWER FILING CABINET WO04 H114.5cm W57.5cm D50cm

4 SHELF DINGHY BOOKCASE CS13 H205cm W84cm D32cm