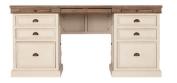

## **EXTENSIVE RANGE**

With 24 different beautiful pieces to choose from you can create your own combination.

Baker\_OFFICE\_Brochure\_01.indd 1-2 08/09/2016 13:48

LARGE DESK WO01 H82cm W174cm D79cm

SMALL DESK WO02 H82cm W125m D79cm