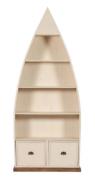

ROTATING
OFFICE CHAIR TO25
H87cm W60cm 60cm

2 DRAWER FILING CABINET TO03 H76cm W53.4cm D47cm

4 SHELF DINGHY BOOKCASE WO13 H205cm W84cm D32cm

3 DRAWER FILING CABINET WO04 H114.5cm W57.5cm D50cm

4 SHELF DINGHY BOOKCASE CS13 H205cm W84cm D32cm

3 DRAWER
FILING CABINET CS04
H114.5cm W57.5cm D50cm

4 SHELF
DINGHY BOOKCASE LS13
H205cm W84cm D32cm

MEDIUM 5 SHELF BOOKCASE LS08 H183cm W98cm 35cm

SMALL 5 SHELF BOOKCASE LS07 H183cm W68cm D35cm

4 SHELF
DINGHY BOOKCASE TO13
H205cm W83.5cm D29.5cm