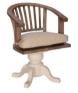

**ROTATING OFFICE CHAIR** WO25

H87cm W60cm 60cm

**ROTATING OFFICE CHAIR** CS25

H87cm W60cm 60cm

ROTATING OFFICE CHAIR LS25 H87cm W60cm 60cm

2 DRAWER FILING CABINET LS03 H80.5cm W57.5cm D50cm

3 DRAWER
FILING CABINET LS04
H114.5cm W57.5cm D50cm