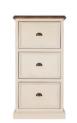

3 DRAWER
FILING CABINET CS04
H114.5cm W57.5cm D50cm

4 SHELF
DINGHY BOOKCASE LS13
H205cm W84cm D32cm

MEDIUM 5 SHELF BOOKCASE LS08 H183cm W98cm 35cm

SMALL 5 SHELF BOOKCASE LS07 H183cm W68cm D35cm

4 SHELF
DINGHY BOOKCASE TO13
H205cm W83.5cm D29.5cm