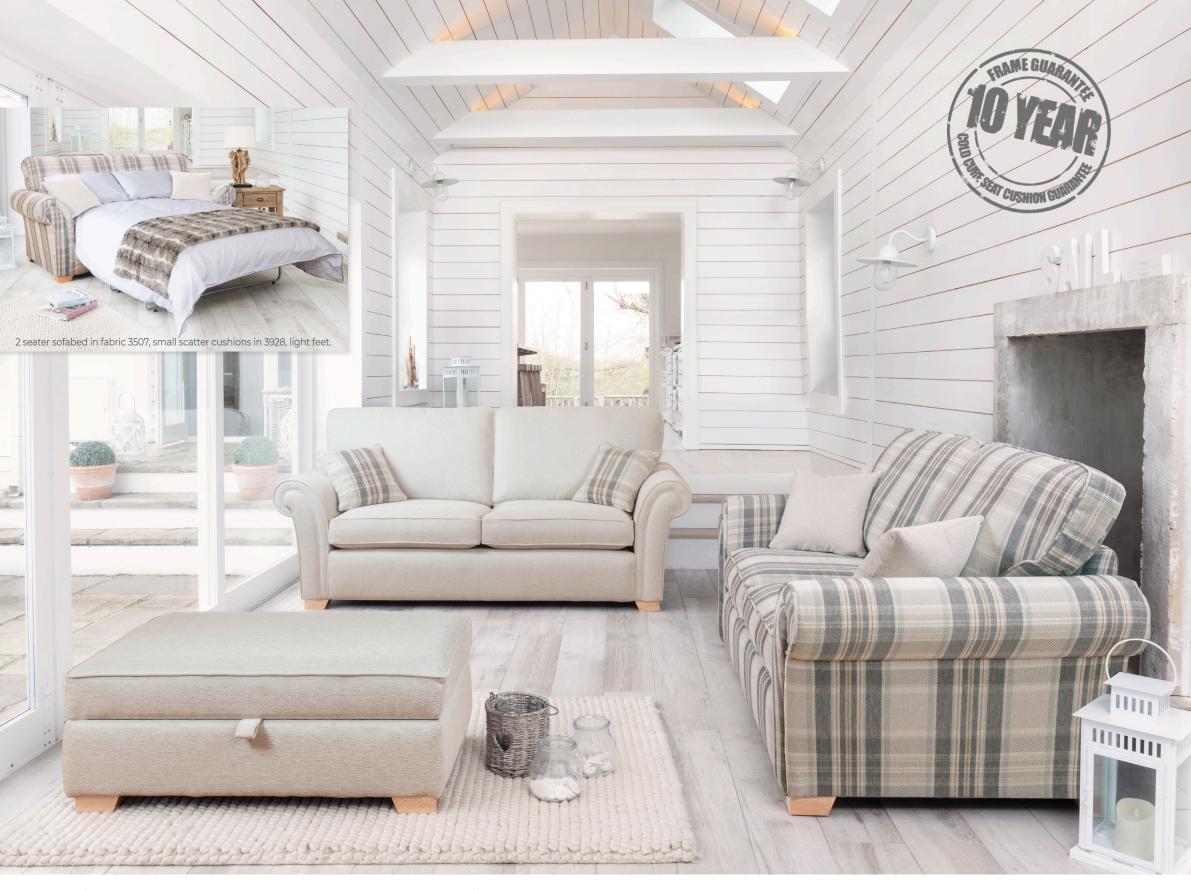

3 seater sofa/sofabed in fabric 3928, small scatter cushions in 3507, light feet. 2 seater sofa/sofabed in fabric 3507, small scatter cushions in 3928, light feet. Ottoman in fabric 3928, light feet.

3 Seater Sofa/Sofabed