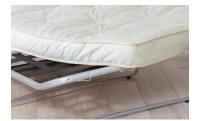

### Pocket mattress (Upgrade)

For the ultimate in comfort our deluxe, double sided pocket spring mattress has quilted side edges, superior fillings, hand tufted felt washers and luxury ticking. Fully reversible.

Mattress sizes: 2 seater 1800 x 1150 x 100mm 3 seater 1800 x 1350 x 100mm