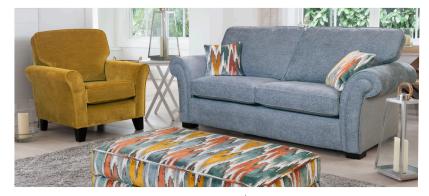

3 seater sofa/sofabed in fabric 3928, small scatter cushions in 3507, light feet. 2 seater sofa/sofabed in fabric 3507, small scatter cushions in 3928, light feet. Ottoman in fabric 3928, light feet.

3 Seater Sofa/Sofabed

H 380 mm W 640 mm D 580 mm

Supplied on glides

3 seater sofa/sofabed in fabric 3678, small scatter cushions in 3376, smokey oak feet. Chair in fabric 3678, smokey oak feet. 2 seater sofa/sofabed fabric in 3826, small scatter cushions in 3376, smokey oak feet. Accent chair in fabric 3376, smokey oak/satin nickel castor leg (FL2). Ottoman in fabric 3376, smokey oak feet.

Chair in fabric 3678, smokey oak feet.

Snuggler in fabric 3819, small scatter cushions in 3040, smokey oak feet.

Accent chair in fabric 3813, dark leg. 3 seater sofa/sofabed in fabric 3537, small scatter cushions in 3169, dark feet. Ottoman in fabric 3169.