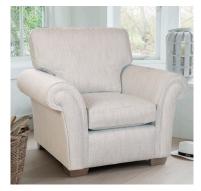

H 1000 mm W 1010 mm D 960 mm

Accent Chair

H 900 mm W 850 mm D 920 mm

Ottoman

H 430 mm W 1030 mm D 620 mm

Storage Stool

H 410 mm W 640 mm D 580 mm

Footstool