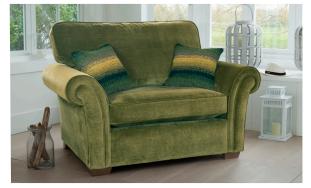

Chair in fabric 3678, smokey oak feet.

Snuggler in fabric 3819, small scatter cushions in 3040, smokey oak feet.

Accent chair in fabric 3813, dark leg. 3 seater sofa/sofabed in fabric 3537, small scatter cushions in 3169, dark feet. Ottoman in fabric 3169.