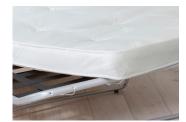

# **Regal mattress** (Supplied as standard)

Single sided 'no turn' open coil spring interior mattress, including an additional top layer of foam fillings for improved levels of comfort. Hand made in the UK, tufted and covered in a woven damask ticking.

Mattress sizes: 2 seater 1800 x 1120 x 100mm 3 seater 1800 x 1320 x 100mm