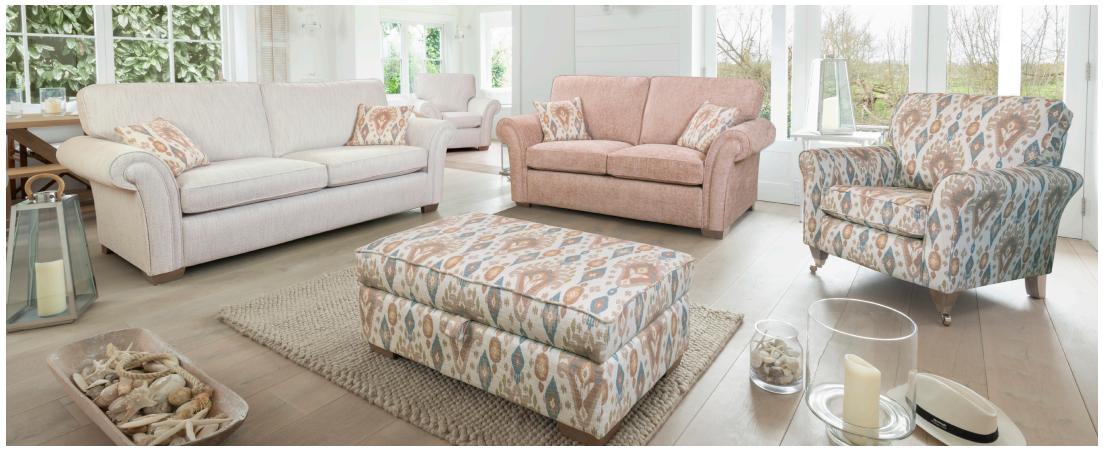

3 seater sofa/sofabed in fabric 3928, small scatter cushions in 3507, light feet. 2 seater sofa/sofabed in fabric 3507, small scatter cushions in 3928, light feet. Ottoman in fabric 3928, light feet.

3 Seater Sofa/Sofabed

H 380 mm W 640 mm D 580 mm

Supplied on glides

3 seater sofa/sofabed in fabric 3678, small scatter cushions in 3376, smokey oak feet. Chair in fabric 3678, smokey oak feet. 2 seater sofa/sofabed fabric in 3826, small scatter cushions in 3376, smokey oak feet. Accent chair in fabric 3376, smokey oak/satin nickel castor leg (FL2). Ottoman in fabric 3376, smokey oak feet.

Chair in fabric 3678, smokey oak feet.

Snuggler in fabric 3819, small scatter cushions in 3040, smokey oak feet.

Accent chair in fabric 3813, dark leg. 3 seater sofa/sofabed in fabric 3537, small scatter cushions in 3169, dark feet. Ottoman in fabric 3169.

#### **Footstools**

Footstool in fabric 3826, (supplied on glides). Ottoman in fabric 3376, smokey oak feet. Storage stool in fabric 3678 (supplied on glides).