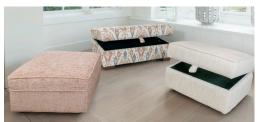

3 seater sofa/sofabed in fabric 3928, small scatter cushions in 3507, light feet. 2 seater sofa/sofabed in fabric 3507, small scatter cushions in 3928, light feet. Ottoman in fabric 3928, light feet.

3 Seater Sofa/Sofabed

H 380 mm W 640 mm D 580 mm

Supplied on glides

3 seater sofa/sofabed in fabric 3678, small scatter cushions in 3376, smokey oak feet. Chair in fabric 3678, smokey oak feet. 2 seater sofa/sofabed fabric in 3826, small scatter cushions in 3376, smokey oak feet. Accent chair in fabric 3376, smokey oak/satin nickel castor leg (FL2). Ottoman in fabric 3376, smokey oak feet.

Chair in fabric 3678, smokey oak feet.

Snuggler in fabric 3819, small scatter cushions in 3040, smokey oak feet.

Accent chair in fabric 3813, dark leg. 3 seater sofa/sofabed in fabric 3537, small scatter cushions in 3169, dark feet. Ottoman in fabric 3169.

#### **Footstools**

Footstool in fabric 3826, (supplied on glides). Ottoman in fabric 3376, smokey oak feet. Storage stool in fabric 3678 (supplied on glides).