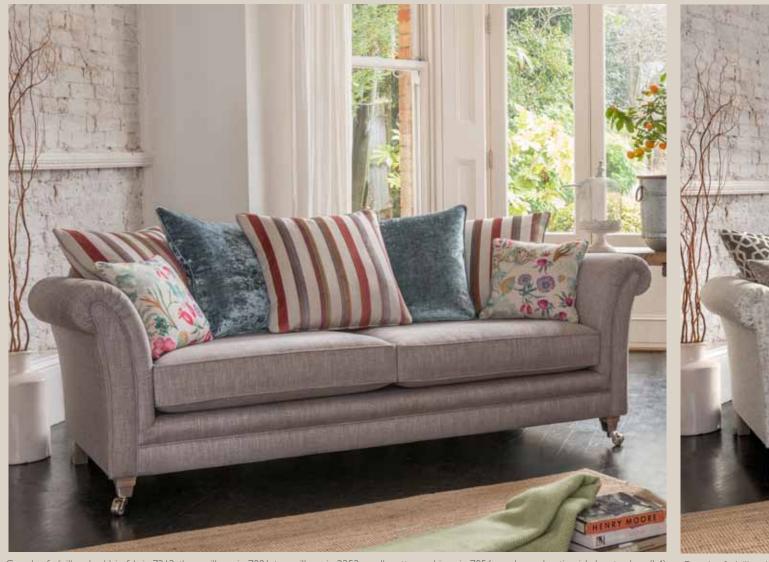

egs (L4). Wing chair in fabric 7028, lumbar cushion in 2228, smokey castor legs (C2). Snuggler in fabric 7369, small scatter cushions in 7842, ebony chrome castor legs (C2). oak satin nickel castor legs (FL2).



2 seater sofa (standard back) in fabric 7842, large scatter cushions in 7702, lumbar cushion in 7162, ebony chrome

201

Pillow back sofas



Grand sofa (pillow back) in fabric 7702, 3 pillows in 7842, 2 pillows in 7369, small scatter cushions in 7162, solid ebony leg/chrome cup. (L2) Chair in fabric 7702, small scatter cushion in 7369, solid ebony leg/chrome cup (L2). Legged Ottoman in fabric 7369, ebony chrome castor legs (C6).



3 seater sofa (pillow back) in fabric 7369, two pillows in 7842, two pillows in 7369, small scatter cushions in 7162, ebony chrome castor legs (C2).





Grand sofa (pillow back) in fabric 7212, three pillows in 7001, two pillows in 2252, small scatter cushions in 7056, smokey oak satin nickel castor legs (L4). Grand sofa (pillow back) in fabric 7988, three pillows in 7028, two pillows in 7658, small scatter cushions in 2228, smokey oak satin nickel castor legs (L4). Wing chair in fabric 7028, lumbar cushion in 2228, smokey oak satin nickel castor legs (FL2).

Standard back configuration



Antique brass castor

Antique solid leg brass cup (LI)

Antique solid (C3)

Antique brass castor leg (C5)

Antique solid leg brass cup (LI)

Antique solid (C3)

ottoman in fabric 7369, ebony chrome castor legs (C6).



Pillow back configuration

Legged stool in fabric 7162, ebony chrome castor legs (C6). Storage stool in fabric 7212 (supplied on glid