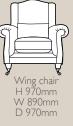

all and

Grand sofa (standard back) in fabric 7313, large scatter cushions in 7253, small scatter cushions in 2228, lumbar cushion in 7183, antique brass castor legs (C1).

Grand sofa (pillow back) in fabric 7510, three pillows in 7622, two pillows in 7510, small scatter cushions in 2252, ebony chrome castor legs (C2). Wing chair in fabric 2252, lumbar cushion in 7622, ebony solid legs (C4).

3 seater sofa (standard back) in fabric 7622, large scatter cushions in 2252, lumbar cushion in 7510, ebony chrome castor legs (C2). Wing chair in fabric 2252, lumbar cushion in 7622, ebony solid legs (C4) Grand sofa (standard back) in fabric 7988, large scatter cushions in 2228, small scatter cushions in 7658, lumbar cushion in 7028, smokey oak satin nickel castor legs (L4). Wing chair in fabric 7028, lumbar cushion in 2228, smoles cushion in 7028, smokey oak satin nickel castor legs (L4). cushion in 7028, smokey oak satin nickel castor legs (L4). Wing chair in fabric 7028, lumbar cushion in 2228, smokey castor legs (C2). Snuggler in fabric 7369, small scatter cushions in 7842, ebony chrome castor legs (C2). oak satin nickel castor legs (FL2).