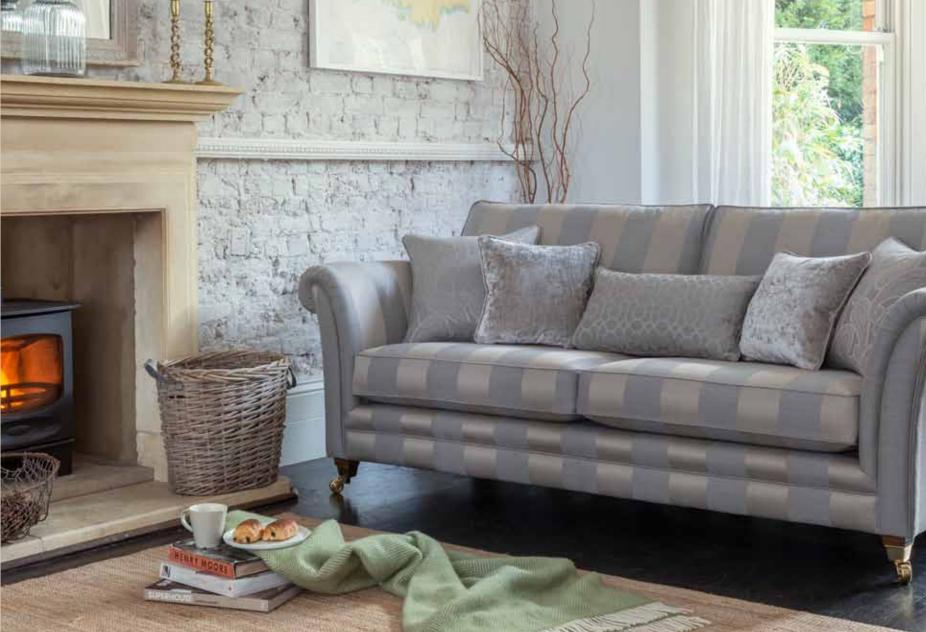

all and

Grand sofa (standard back) in fabric 7313, large scatter cushions in 7253, small scatter cushions in 2228, lumbar cushion in 7183, antique brass castor legs (C1).

Grand sofa (pillow back) in fabric 7510, three pillows in 7622, two pillows in 7510, small scatter cushions in 2252, ebony chrome castor legs (C2). Wing chair in fabric 2252, lumbar cushion in 7622, ebony solid legs (C4).