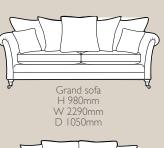

Pillow back

3 seater sofa H 980mm W 2070mm D 1050mm

2 seater sofa H 980mm W 1860mm D 1050mm

D 1050mm

Chair arm height is 70mm lower than the sofa arm height

Legged Ottoman H 410mm W 990mm D 580mm

Legged stool H 400mm W 760mm D 580mm