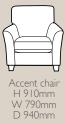

Pillow back

3 seater sofa H 980mm W 2070mm D 1050mm

2 seater sofa H 980mm W 1860mm D 1050mm

D 1050mm

Chair arm height is 70mm lower than the sofa arm height

Legged Ottoman H 410mm W 990mm D 580mm

Legged stool H 400mm W 760mm D 580mm