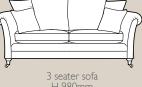

Pillow back

3 seater sofa H 980mm W 2070mm D 1050mm

2 seater sofa H 980mm W 1860mm D 1050mm

D 1050mm

Chair arm height is 70mm lower than the sofa arm height

Legged Ottoman H 410mm W 990mm D 580mm

Legged stool H 400mm W 760mm D 580mm