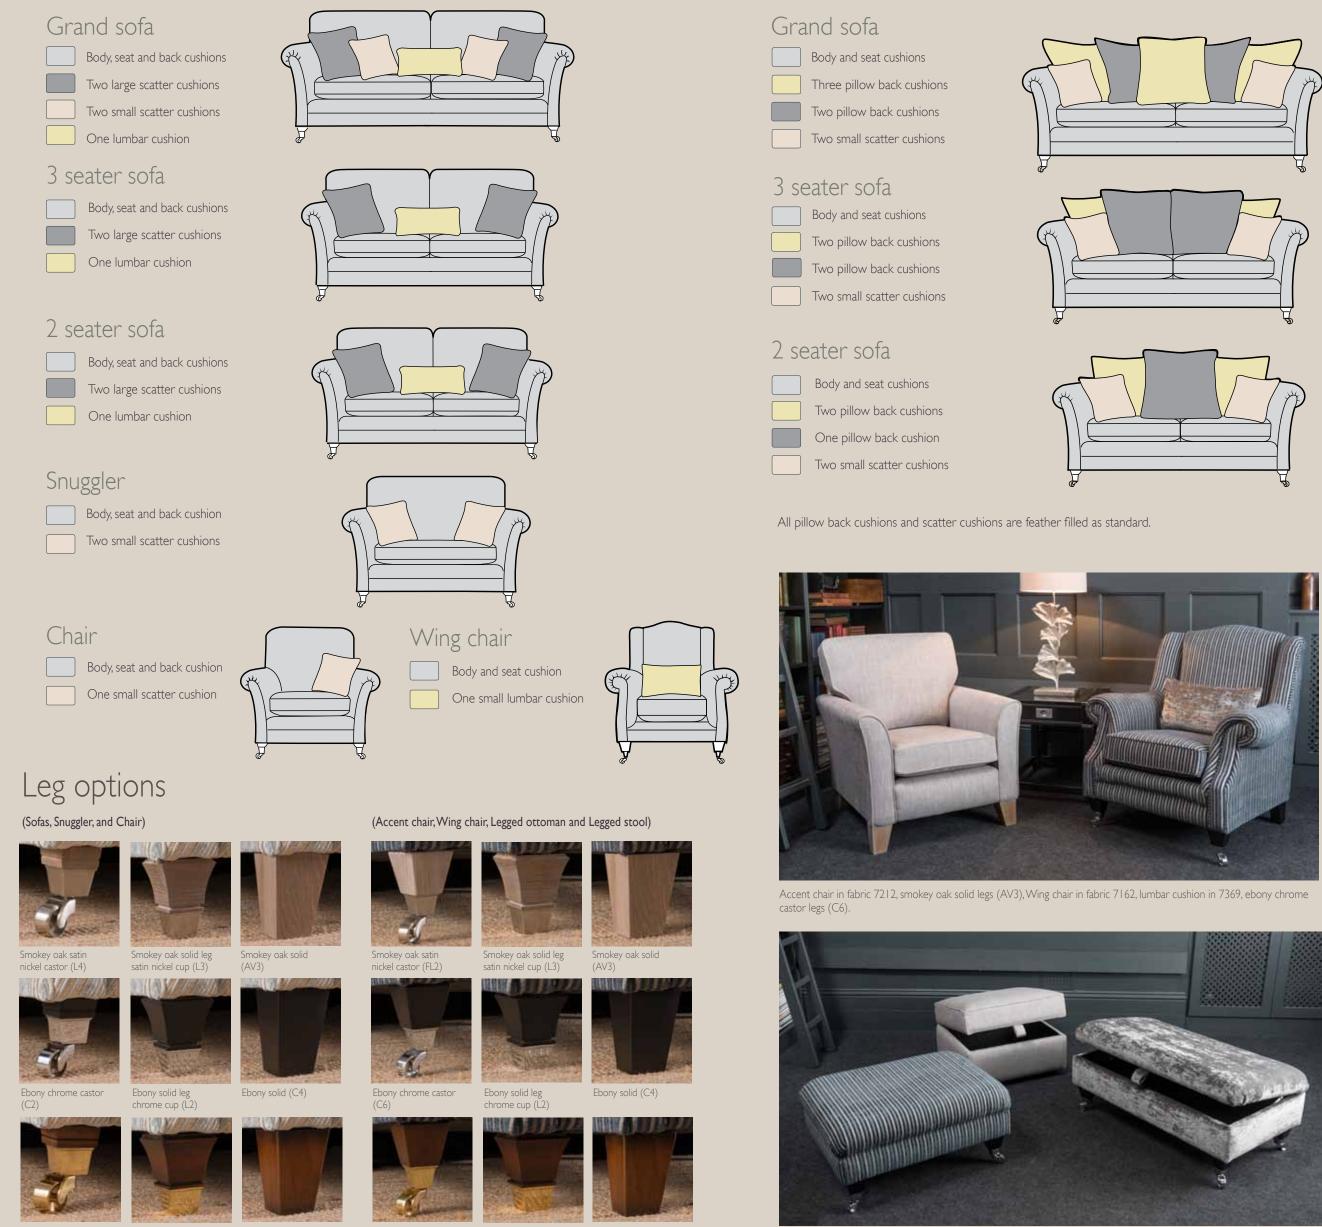

Pillow back

3 seater sofa H 980mm W 2070mm D 1050mm

2 seater sofa H 980mm W 1860mm D 1050mm

D 1050mm

Chair arm height is 70mm lower than the sofa arm height

Legged Ottoman H 410mm W 990mm D 580mm

Legged stool H 400mm W 760mm D 580mm

Standard back configuration

Antique brass castor

Antique solid leg brass cup (LI)

Antique solid (C3)

Antique brass castor leg (C5)

Antique solid leg brass cup (LI)

Antique solid (C3)

ottoman in fabric 7369, ebony chrome castor legs (C6).

Pillow back configuration

Legged stool in fabric 7162, ebony chrome castor legs (C6). Storage stool in fabric 7212 (supplied on glides). Legged