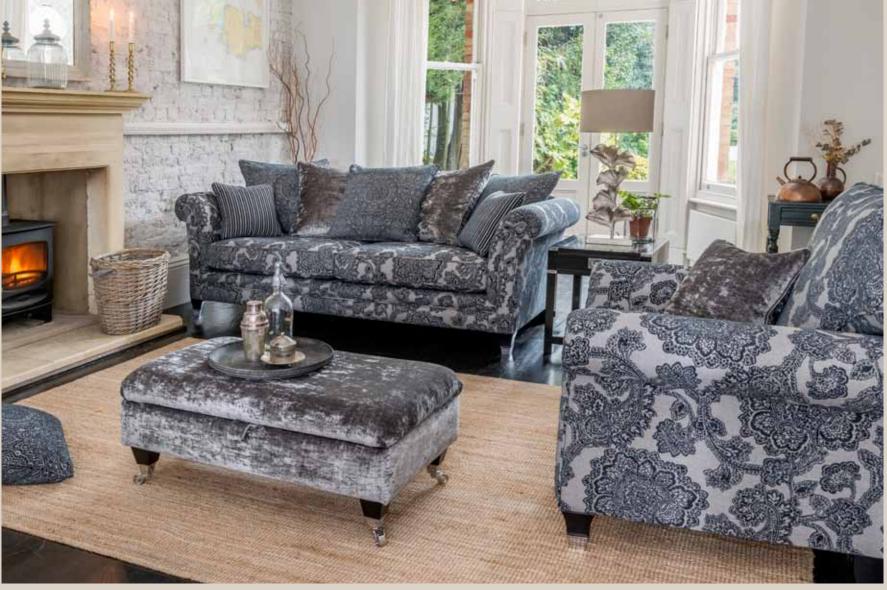

3 seater sofa (pillow back) in fabric 7369, two pillows in 7842, two pillows in 7369, small scatter cushions in 7162, ebony chrome castor legs (C2).

Grand sofa (pillow back) in fabric 7212, three pillows in 7001, two pillows in 2252, small scatter cushions in 7056, smokey oak satin nickel castor legs (L4). Grand sofa (pillow back) in fabric 7988, three pillows in 7028, two pillows in 7658, small scatter cushions in 2228, smokey oak satin nickel castor legs (L4). Wing chair in fabric 7028, lumbar cushion in 2228, smokey oak satin nickel castor legs (FL2).