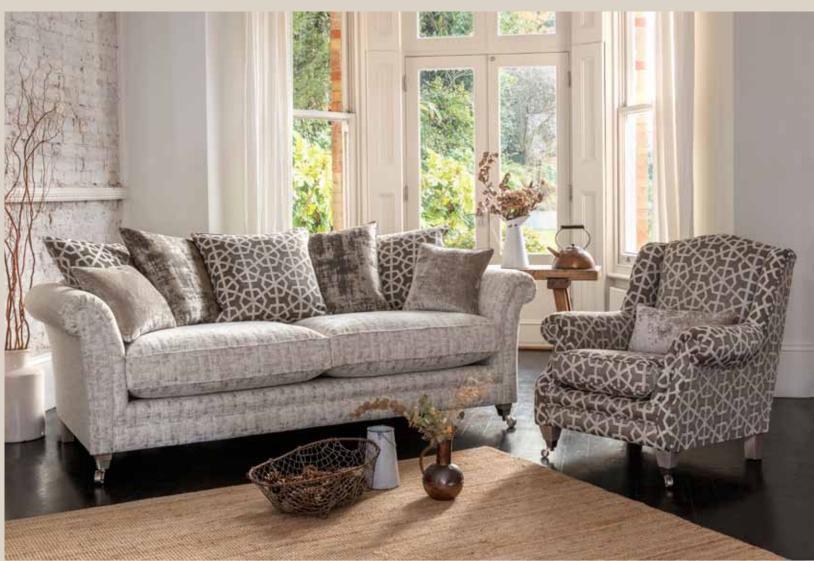

3 seater sofa (standard back) in fabric 7622, large scatter cushions in 2252, lumbar cushion in 7510, ebony chrome castor legs (C2). Wing chair in fabric 2252, lumbar cushion in 7622, ebony solid legs (C4) Grand sofa (standard back) in fabric 7988, large scatter cushions in 2228, small scatter cushions in 7658, lumbar cushion in 7028, smokey oak satin nickel castor legs (L4). Wing chair in fabric 7028, lumbar cushion in 2228, smoles cushion in 7028, smokey oak satin nickel castor legs (L4). cushion in 7028, smokey oak satin nickel castor legs (L4). Wing chair in fabric 7028, lumbar cushion in 2228, smokey castor legs (C2). Snuggler in fabric 7369, small scatter cushions in 7842, ebony chrome castor legs (C2). oak satin nickel castor legs (FL2).