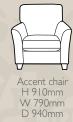

all and

Grand sofa (standard back) in fabric 7313, large scatter cushions in 7253, small scatter cushions in 2228, lumbar cushion in 7183, antique brass castor legs (C1).



Grand sofa (pillow back) in fabric 7510, three pillows in 7622, two pillows in 7510, small scatter cushions in 2252, ebony chrome castor legs (C2). Wing chair in fabric 2252, lumbar cushion in 7622, ebony solid legs (C4).



Pillow back





3 seater sofa H 980mm W 2070mm D 1050mm



2 seater sofa H 980mm W 1860mm D 1050mm



D 1050mm



Chair arm height is 70mm lower than the sofa arm height







Legged Ottoman H 410mm W 990mm D 580mm



Legged stool H 400mm W 760mm D 580mm



Storage stool H 410mm W 640mm D 580mm Supplied on glides

Standard back sofas



Grand sofa (standard back) in fabric 7702 lar