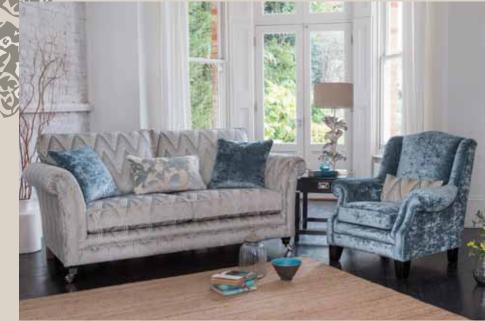

3 seater sofa (pillow back) in fabric 7369, two pillows in 7842, two pillows in 7369, small scatter cushions in 7162, ebony chrome castor legs (C2).

Grand sofa (pillow back) in fabric 7212, three pillows in 7001, two pillows in 2252, small scatter cushions in 7056, smokey oak satin nickel castor legs (L4). Grand sofa (pillow back) in fabric 7988, three pillows in 7028, two pillows in 7658, small scatter cushions in 2228, smokey oak satin nickel castor legs (L4). Wing chair in fabric 7028, lumbar cushion in 2228, smokey oak satin nickel castor legs (FL2).