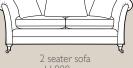

Pillow back

3 seater sofa H 980mm W 2070mm D 1050mm

2 seater sofa H 980mm W 1860mm D 1050mm

D 1050mm

Chair arm height is 70mm lower than the sofa arm height

Legged Ottoman H 410mm W 990mm D 580mm

Legged stool H 400mm W 760mm D 580mm