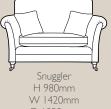

all and

Grand sofa (standard back) in fabric 7313, large scatter cushions in 7253, small scatter cushions in 2228, lumbar cushion in 7183, antique brass castor legs (C1).



Grand sofa (pillow back) in fabric 7510, three pillows in 7622, two pillows in 7510, small scatter cushions in 2252, ebony chrome castor legs (C2). Wing chair in fabric 2252, lumbar cushion in 7622, ebony solid legs (C4).



Pillow back





3 seater sofa H 980mm W 2070mm D 1050mm



2 seater sofa H 980mm W 1860mm D 1050mm



D 1050mm



Chair arm height is 70mm lower than the sofa arm height







Legged Ottoman H 410mm W 990mm D 580mm



Legged stool H 400mm W 760mm D 580mm



Storage stool H 410mm W 640mm D 580mm Supplied on glides

Standard back sofas



Grand sofa (standard back) in fabric 7702 large scatter cushions in 7842, small scatter cushions in 7369, lumbar cushion in 7162, ebony chrome castor legs (C2). Chair in fabric 7702, small scatter cushion in 7162, ebony chrome castor legs (C2), Wing chair in fabric 7162, lumbar cushion in 7369, lumbar cushion in 7162, ebony chrome castor legs (C2). Chair in fabric 7702, small scatter cushion in 7162, ebony chrome castor legs (C2), Wing chair in fabric 7162, lumbar cushion in 7369, lumbar cushion in 7162, ebony chrome castor legs (C2).





3 seater sofa