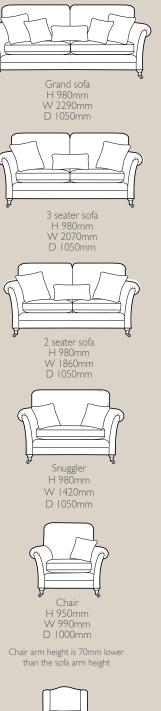

Pillow back

3 seater sofa H 980mm W 2070mm D 1050mm

2 seater sofa H 980mm W 1860mm D 1050mm

D 1050mm

Chair arm height is 70mm lower than the sofa arm height

Legged Ottoman H 410mm W 990mm D 580mm

Legged stool H 400mm W 760mm D 580mm