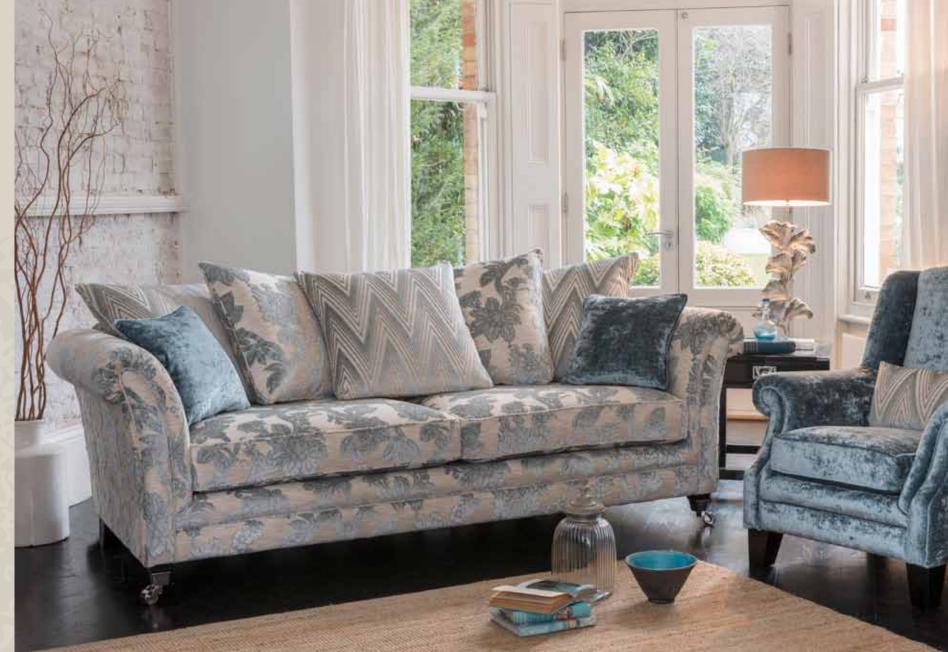

3 seater sofa (standard back) in fabric 7622, large scatter cushions in 2252, lumbar cushion in 7510, ebony chrome castor legs (C2). Wing chair in fabric 2252, lumbar cushion in 7622, ebony solid legs (C4) Grand sofa (standard back) in fabric 7988, large scatter cushions in 2228, small scatter cushions in 7658, lumbar cushion in 7028, smokey oak satin nickel castor legs (L4). Wing chair in fabric 7028, lumbar cushion in 2228, smoles cushion in 7028, smokey oak satin nickel castor legs (L4). cushion in 7028, smokey oak satin nickel castor legs (L4). Wing chair in fabric 7028, lumbar cushion in 2228, smokey castor legs (C2). Snuggler in fabric 7369, small scatter cushions in 7842, ebony chrome castor legs (C2). oak satin nickel castor legs (FL2).