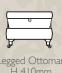

Pillow back

3 seater sofa H 980mm W 2070mm D 1050mm

2 seater sofa H 980mm W 1860mm D 1050mm

D 1050mm

Chair arm height is 70mm lower than the sofa arm height

Legged Ottoman H 410mm W 990mm D 580mm

Legged stool H 400mm W 760mm D 580mm