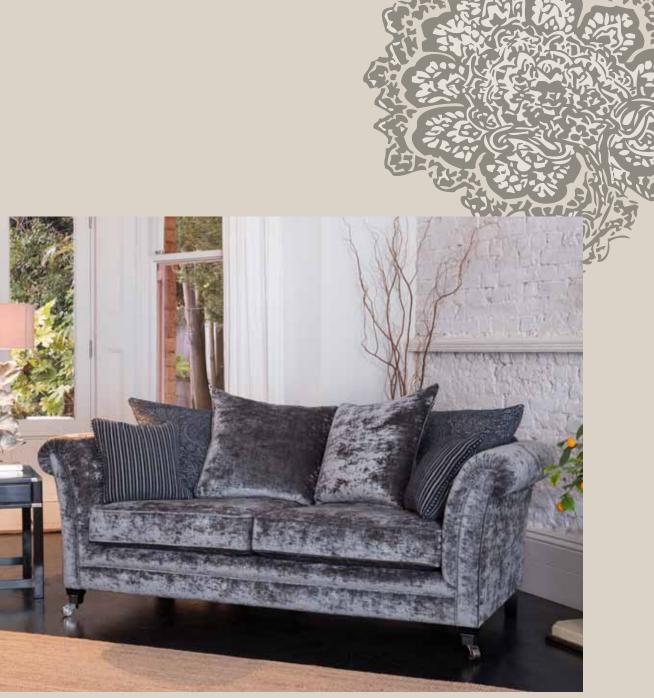

3 seater sofa (standard back) in fabric 7622, large scatter cushions in 2252, lumbar cushion in 7510, ebony chrome castor legs (C2). Wing chair in fabric 2252, lumbar cushion in 7622, ebony solid legs (C4) Grand sofa (standard back) in fabric 7988, large scatter cushions in 2228, small scatter cushions in 7658, lumbar cushion in 7028, smokey oak satin nickel castor legs (L4). Wing chair in fabric 7028, lumbar cushion in 2228, smoles cushion in 7028, smokey oak satin nickel castor legs (L4). cushion in 7028, smokey oak satin nickel castor legs (L4). Wing chair in fabric 7028, lumbar cushion in 2228, smokey castor legs (C2). Snuggler in fabric 7369, small scatter cushions in 7842, ebony chrome castor legs (C2). oak satin nickel castor legs (FL2).