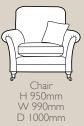

all and

Grand sofa (standard back) in fabric 7313, large scatter cushions in 7253, small scatter cushions in 2228, lumbar cushion in 7183, antique brass castor legs (C1).



Grand sofa (pillow back) in fabric 7510, three pillows in 7622, two pillows in 7510, small scatter cushions in 2252, ebony chrome castor legs (C2). Wing chair in fabric 2252, lumbar cushion in 7622, ebony solid legs (C4).



Pillow back





3 seater sofa H 980mm W 2070mm D 1050mm



2 seater sofa H 980mm W 1860mm D 1050mm



D 1050mm



Chair arm height is 70mm lower than the sofa arm height







Legged Ottoman H 410mm W 990mm D 580mm



Legged stool H 400mm W 760mm D 580mm



Storage stool H 410mm W 640mm D 580mm Supplied on glides

Standard back sofas



Grand sofa (standard back) in fabric 7702 large scatter cushions in 7842, small scatter cushions in 7369, lumbar cushion in 7162, ebony chrome castor legs (C2). Chair in fabric 7702, small scatter cushion in 7162, ebony chrome castor legs (C2), Wing chair in fabric 7162, lumbar cushion in 7369, lumbar cushion in 7162, ebony chrome castor legs (C2). Chair in fabric 7702, small scatter cushion in 7162, ebony chrome castor legs (C2), Wing chair in fabric 7162, lumbar cushion in 7369, lumbar cushion in 7162, ebony chrome castor legs (C2).





3 seater sofa (standard ba