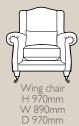

Pillow back

3 seater sofa H 980mm W 2070mm D 1050mm

2 seater sofa H 980mm W 1860mm D 1050mm

D 1050mm

Chair arm height is 70mm lower than the sofa arm height

Legged Ottoman H 410mm W 990mm D 580mm

Legged stool H 400mm W 760mm D 580mm