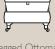

Pillow back

3 seater sofa H 980mm W 2070mm D 1050mm

2 seater sofa H 980mm W 1860mm D 1050mm

D 1050mm

Chair arm height is 70mm lower than the sofa arm height

Legged Ottoman H 410mm W 990mm D 580mm

Legged stool H 400mm W 760mm D 580mm