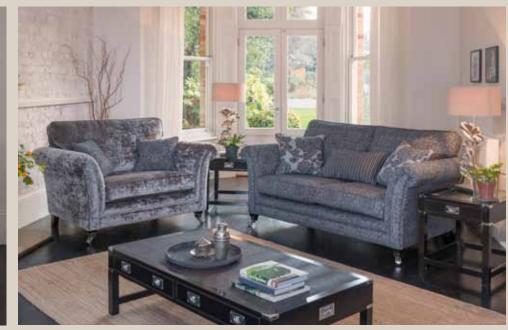

Storage stool H 410mm W 640mm D 580mm Supplied on glides

Standard back sofas

Grand sofa (standard back) in fabric 7702 large scatter cushions in 7842, small scatter cushions in 7369, lumbar cushion in 7162, ebony chrome castor legs (C2). Chair in fabric 7702, small scatter cushion in 7162, ebony chrome castor legs (C2), Wing chair in fabric 7162, lumbar cushion in 7369, lumbar cushion in 7162, ebony chrome castor legs (C2). Chair in fabric 7702, small scatter cushion in 7162, ebony chrome castor legs (C2), Wing chair in fabric 7162, lumbar cushion in 7369, lumbar cushion in 7162, ebony chrome castor legs (C2).