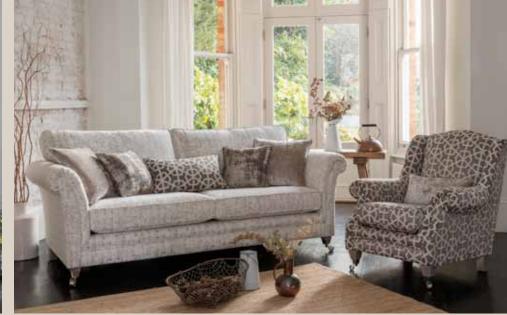

3 seater sofa (standard back) in fabric 7622, large scatter cushions in 2252, lumbar cushion in 7510, ebony chrome castor legs (C2). Wing chair in fabric 2252, lumbar cushion in 7622, ebony solid legs (C4) Grand sofa (standard back) in fabric 7988, large scatter cushions in 2228, small scatter cushions in 7658, lumbar cushion in 7028, smokey oak satin nickel castor legs (L4). Wing chair in fabric 7028, lumbar cushion in 2228, smoles cushion in 7028, smokey oak satin nickel castor legs (L4). cushion in 7028, smokey oak satin nickel castor legs (L4). Wing chair in fabric 7028, lumbar cushion in 2228, smokey castor legs (C2). Snuggler in fabric 7369, small scatter cushions in 7842, ebony chrome castor legs (C2). oak satin nickel castor legs (FL2).