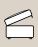

Storage stool H 410mm W 640mm D 580mm Supplied on glides

Standard back sofas

Grand sofa (standard back) in fabric 7702 large scatter cushions in 7842, small scatter cushions in 7369, lumbar cushion in 7162, ebony chrome castor legs (C2). Chair in fabric 7702, small scatter cushion in 7162, ebony chrome castor legs (C2), Wing chair in fabric 7162, lumbar cushion in 7369, lumbar cushion in 7162, ebony chrome castor legs (C2). Chair in fabric 7702, small scatter cushion in 7162, ebony chrome castor legs (C2), Wing chair in fabric 7162, lumbar cushion in 7369, lumbar cushion in 7162, ebony chrome castor legs (C2).