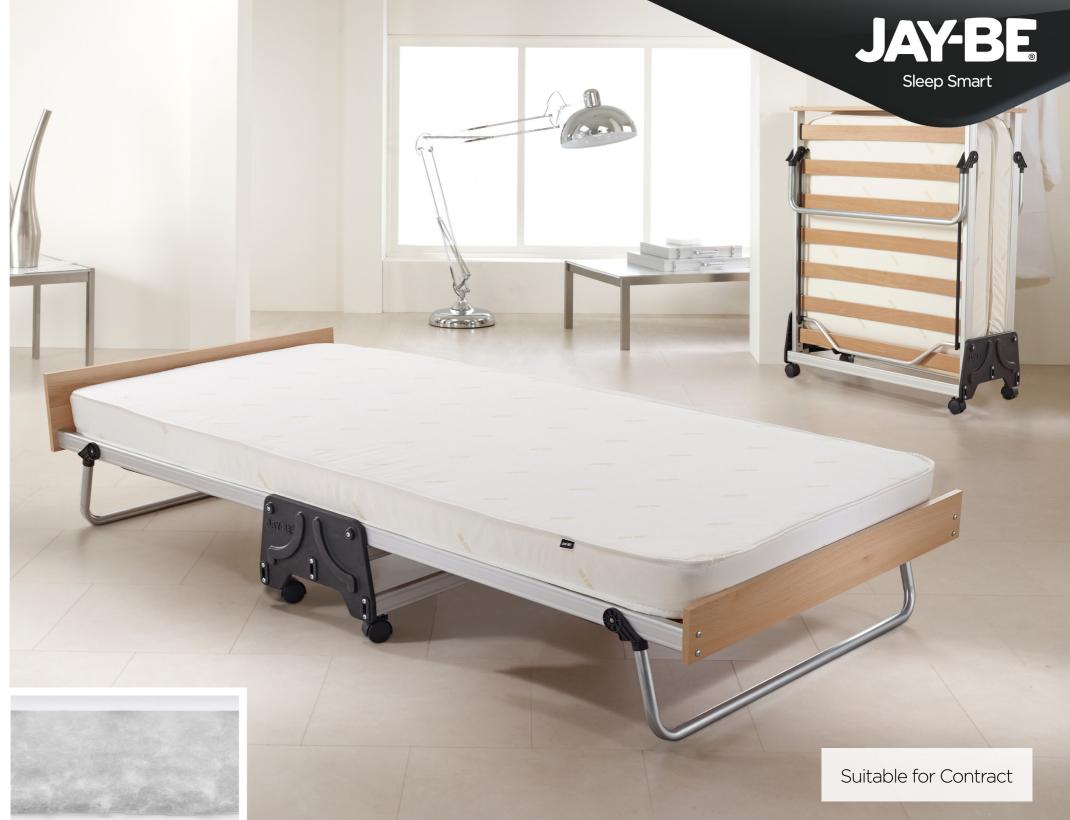

# J-Bed<sup>®</sup> Performance Airflow

Single Folding Bed

Created without compromise, the JAY-BE® J-Bed® folding bed brings ogether the most innovative technologies to create one of the most uxurious folding guest beds imaginable. Made using the finest materials, he anodised aluminium frame is lightweight and sits on premium 360° castors which allow the bed to be easily manoeuvred. Precision injection moulded components compliment the stylish appearance. The exclusive J-Lok® folding mechanism enables effortless opening and closing of the bed, one side at a time. Resting on the sprung slatted base, the dual density mattress combines two layers of Airflow Fibre for optimum comfort. A higher density lower layer of fibre provides support, whilst a softer top layer offers extra comfort.

Unlike foam, the Airflow Fibre Mattress fillings have a unique open cell structure for ventilation. This allows the mattress breathe which helps to maintain body temperature during sleep for optimum comfort.