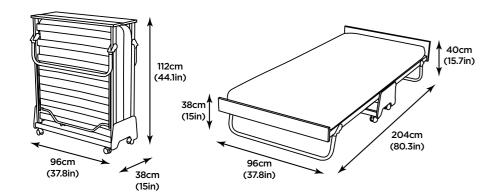

#### **Dimensions & Packaging**

Packed size: 97 x 39 x 117cm (0.44m<sup>3</sup>) Weight: 30.65kg / 67.6lb

Bed weight: 27kg / 60lb Space under bed when open: 22cm (8.7in) Mattress dimensions: W88cm (34.6in) L199cm (78.3in) D10cm (3.9in)