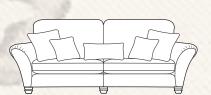

# STANDARD BACK

Grand split sofa H 960mm W 2460mm D 990mm

3 seater H 960mm W 2230mm D 990mm

H 960mm W 2030mm

W 1590mm

Chair H 960mm W 1070mm

Chair arm height is 70mm lower than the sofa arm height

Accent chair H 920mm W 840mm D 910mm

# PILLOW BACK

Grand split sofa W 2460mm

D 990mm

3 seater H 960mm W 2230mm D 990mm

2 seater H 960mm W 2030mm

D 990mm

# Grand split sofa

Body, seat and back cushions

Two large scatter cushions

Two small scatter cushions

One lumbar cushion

# Grand split sofa

Body cushions

Seat cushions

1 Two pillow back cushions
2 Two pillow back cushions

3 One pillow back cushion
Two small scatter cushions