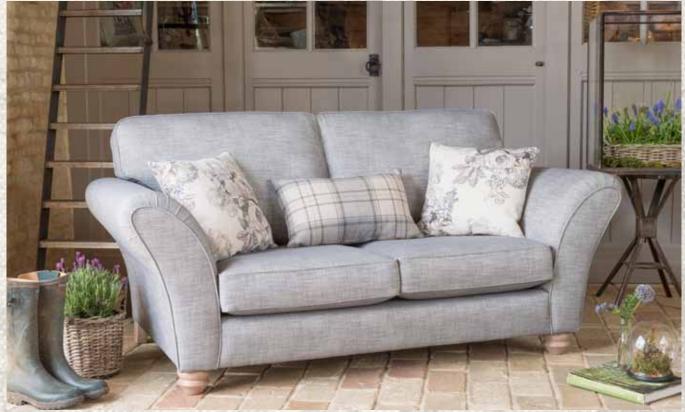

# PILLOW BACK

Grand split sofa in body fabric 7727, seat cushion fabric 7369, two pillows (fabric 1) in 7017, two pillows (fabric 2) in 7600, one pillow (fabric 3) in 7078, small scatter cushions in 7369, smokey oak feet.

# Foot options

Sofas, Snuggler, Chair and Legged ottoman only.

Antique finish.

Smokey oak finish.

Accent chair only.

Antique finish.

Smokey oak finish.

3 seater sofa (pillow back) in body fabric 7727, seat cushion fabric 7369, two pillows (fabric 1) in 7017, two pillows (fabric 2) in 7600, one pillow (fabric 3) in 7078, small scatter cushions in 7369, smokey oak feet. (Fabric Combination AP1).