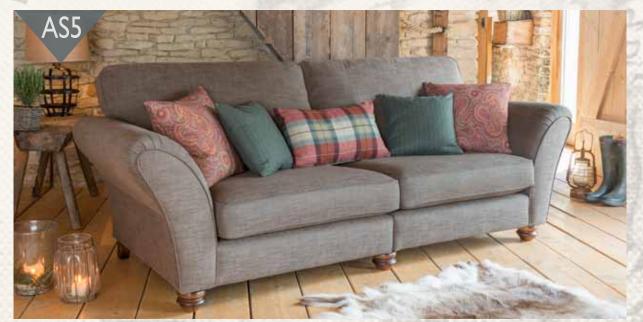

# STANDARD BACK

Grand split sofa in fabric 7725, large scatter cushions in 7109, small scatter cushions in 7000, lumbar cushion in 7131, antique feet.

3 seater sofa in fabric 7722, large scatter cushions in 7009, lumbar cushion in 7131, antique feet.

Please specify a fabric for seat and back cushions if a two-tone option is required (refer to pattern swatch).

| Combination reference   | Part                             | Grand split sofa | 3str Sofa | 2str Sofa | Snuggler | Chair | Accent<br>chair |
|-------------------------|----------------------------------|------------------|-----------|-----------|----------|-------|-----------------|
| ASI (E grade plain)     | Body, Seat & Back Cushion Fabric | 7727             | 7727      | 7727      | 7727     | 7727  | 7727            |
|                         | Large Scatter Cushion Fabric     | 7078             | 7078      | 7078      |          |       |                 |
|                         | Small Scatter Cushion Fabric     | 7600             |           |           | 7078     | 7017  |                 |
|                         | Lumbar Cushion Fabric            | 7017             | 7017      | 7017      |          |       |                 |
| AS2 (E grade plain)     | Body, Seat & Back Cushion Fabric | 7720             | 7720      | 7720      | 7720     | 7720  | 7720            |
|                         | Large Scatter Cushion Fabric     | 7042             | 7042      | 7042      |          |       |                 |
|                         | Small Scatter Cushion Fabric     | 2252             |           |           | 7042     | 7012  |                 |
|                         | Lumbar Cushion Fabric            | 7012             | 7012      | 7012      |          |       |                 |
| AS3 (E grade plain)     | Body, Seat & Back Cushion Fabric | 7728             | 7728      | 7728      | 7728     | 7728  | 7728            |
|                         | Large Scatter Cushion Fabric     | 7043             | 7043      | 7043      |          |       |                 |
|                         | Small Scatter Cushion Fabric     | 7600             |           |           | 7043     | 7067  |                 |
|                         | Lumbar Cushion Fabric            | 7067             | 7067      | 7067      |          |       |                 |
| AS4<br>(SE grade plain) | Body, Seat & Back Cushion Fabric | 5602             | 5602      | 5602      | 5602     | 5602  | 5602            |
|                         | Large Scatter Cushion Fabric     | 7043             | 7043      | 7043      |          |       |                 |
|                         | Small Scatter Cushion Fabric     | 7600             |           |           | 7043     | 7067  |                 |
|                         | Lumbar Cushion Fabric            | 7067             | 7067      | 7067      |          |       |                 |
| AS5 (E grade plain)     | Body, Seat & Back Cushion Fabric | 7725             | 7725      | 7725      | 7725     | 7725  | 7725            |
|                         | Large Scatter Cushion Fabric     | 7109             | 7109      | 7109      |          |       |                 |
|                         | Small Scatter Cushion Fabric     | 7000             |           |           | 7109     | 7131  |                 |
|                         | Lumbar Cushion Fabric            | 7131             | 7131      | 7131      |          |       |                 |
| AS6<br>(E grade plain)  | Body, Seat & Back Cushion Fabric | 7722             | 7722      | 7722      | 7722     | 7722  | 7722            |
|                         | Large Scatter Cushion Fabric     | 7009             | 7009      | 7009      |          |       |                 |
|                         | Small Scatter Cushion Fabric     | 2225             |           |           | 7009     | 7107  |                 |
|                         | Lumbar Cushion Fabric            | 7107             | 2225      | 2225      |          |       |                 |
| AS7 (D grade plain)     | Body, Seat & Back Cushion Fabric | 7337             | 7337      | 7337      | 7337     | 7337  | 7337            |
|                         | Large Scatter Cushion Fabric     | 7457             | 7457      | 7457      |          |       |                 |
|                         | Small Scatter Cushion Fabric     | 7369             |           |           | 7457     | 7457  |                 |
|                         | Lumbar Cushion Fabric            | 7507             | 7507      | 7507      |          |       |                 |
| AS8 (D grade plain)     | Body, Seat & Back Cushion Fabric | 7334             | 7334      | 7334      | 7334     | 7334  | 7334            |
|                         | Large Scatter Cushion Fabric     | 7454             | 7454      | 7454      |          |       |                 |
|                         | Small Scatter Cushion Fabric     | 7334             |           |           | 7454     | 7454  |                 |
|                         | Lumbar Cushion Fabric            | 7504             | 7504      | 7504      |          |       |                 |
| AS9 Bespoke Option      | Body, Seat & Back Cushion Fabric |                  |           |           |          |       |                 |
|                         | Large Scatter Cushion Fabric     |                  |           |           |          |       |                 |
|                         | Small Scatter Cushion Fabric     |                  |           |           |          |       |                 |
|                         | Lumbar Cushion Fabric            |                  |           |           |          |       |                 |