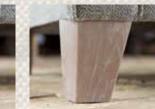

# Foot options

Sofas, Snuggler, Chair and Legged ottoman only.

Antique finish.

Smokey oak finish.

Accent chair only.

Antique finish.

Smokey oak finish.

3 seater sofa (pillow back) in body fabric 7727, seat cushion fabric 7369, two pillows (fabric 1) in 7017, two pillows (fabric 2) in 7600, one pillow (fabric 3) in 7078, small scatter cushions in 7369, smokey oak feet. (Fabric Combination AP1).