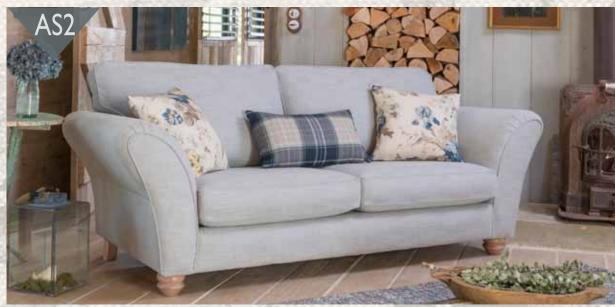

3 seater sofa in fabric 7728, large scatter cushions in 7043, lumbar cushion in 7067, smokey oak feet.

3 seater sofa in fabric 5602, large scatter cushions in 7043, lumbar cushion in 7067, smokey oak feet.

Please specify a fabric for seat and back cushions if a two-tone option is required (refer to pattern swatch).

| Combination reference   | Part                             | Grand split sofa | 3str Sofa | 2str Sofa | Snuggler | Chair | Accent<br>chair |
|-------------------------|----------------------------------|------------------|-----------|-----------|----------|-------|-----------------|
| ASI (E grade plain)     | Body, Seat & Back Cushion Fabric | 7727             | 7727      | 7727      | 7727     | 7727  | 7727            |
|                         | Large Scatter Cushion Fabric     | 7078             | 7078      | 7078      |          |       |                 |
|                         | Small Scatter Cushion Fabric     | 7600             |           |           | 7078     | 7017  |                 |
|                         | Lumbar Cushion Fabric            | 7017             | 7017      | 7017      |          |       |                 |
| AS2 (E grade plain)     | Body, Seat & Back Cushion Fabric | 7720             | 7720      | 7720      | 7720     | 7720  | 7720            |
|                         | Large Scatter Cushion Fabric     | 7042             | 7042      | 7042      |          |       |                 |
|                         | Small Scatter Cushion Fabric     | 2252             |           |           | 7042     | 7012  |                 |
|                         | Lumbar Cushion Fabric            | 7012             | 7012      | 7012      |          |       |                 |
| AS3 (E grade plain)     | Body, Seat & Back Cushion Fabric | 7728             | 7728      | 7728      | 7728     | 7728  | 7728            |
|                         | Large Scatter Cushion Fabric     | 7043             | 7043      | 7043      |          |       |                 |
|                         | Small Scatter Cushion Fabric     | 7600             |           |           | 7043     | 7067  |                 |
|                         | Lumbar Cushion Fabric            | 7067             | 7067      | 7067      |          |       |                 |
| AS4<br>(SE grade plain) | Body, Seat & Back Cushion Fabric | 5602             | 5602      | 5602      | 5602     | 5602  | 5602            |
|                         | Large Scatter Cushion Fabric     | 7043             | 7043      | 7043      |          |       |                 |
|                         | Small Scatter Cushion Fabric     | 7600             |           |           | 7043     | 7067  |                 |
|                         | Lumbar Cushion Fabric            | 7067             | 7067      | 7067      |          |       |                 |
| AS5 (E grade plain)     | Body, Seat & Back Cushion Fabric | 7725             | 7725      | 7725      | 7725     | 7725  | 7725            |
|                         | Large Scatter Cushion Fabric     | 7109             | 7109      | 7109      |          |       |                 |
|                         | Small Scatter Cushion Fabric     | 7000             |           |           | 7109     | 7131  |                 |
|                         | Lumbar Cushion Fabric            | 7131             | 7131      | 7131      |          |       |                 |
| AS6<br>(E grade plain)  | Body, Seat & Back Cushion Fabric | 7722             | 7722      | 7722      | 7722     | 7722  | 7722            |
|                         | Large Scatter Cushion Fabric     | 7009             | 7009      | 7009      |          |       |                 |
|                         | Small Scatter Cushion Fabric     | 2225             |           |           | 7009     | 7107  |                 |
|                         | Lumbar Cushion Fabric            | 7107             | 2225      | 2225      |          |       |                 |
| AS7 (D grade plain)     | Body, Seat & Back Cushion Fabric | 7337             | 7337      | 7337      | 7337     | 7337  | 7337            |
|                         | Large Scatter Cushion Fabric     | 7457             | 7457      | 7457      |          |       |                 |
|                         | Small Scatter Cushion Fabric     | 7369             |           |           | 7457     | 7457  |                 |
|                         | Lumbar Cushion Fabric            | 7507             | 7507      | 7507      |          |       |                 |
| AS8 (D grade plain)     | Body, Seat & Back Cushion Fabric | 7334             | 7334      | 7334      | 7334     | 7334  | 7334            |
|                         | Large Scatter Cushion Fabric     | 7454             | 7454      | 7454      |          |       |                 |
|                         | Small Scatter Cushion Fabric     | 7334             |           |           | 7454     | 7454  |                 |
|                         | Lumbar Cushion Fabric            | 7504             | 7504      | 7504      |          |       |                 |
| AS9 Bespoke Option      | Body, Seat & Back Cushion Fabric |                  |           |           |          |       |                 |
|                         | Large Scatter Cushion Fabric     |                  |           |           |          |       |                 |
|                         | Small Scatter Cushion Fabric     |                  |           |           |          |       |                 |
|                         | Lumbar Cushion Fabric            |                  |           |           |          |       |                 |