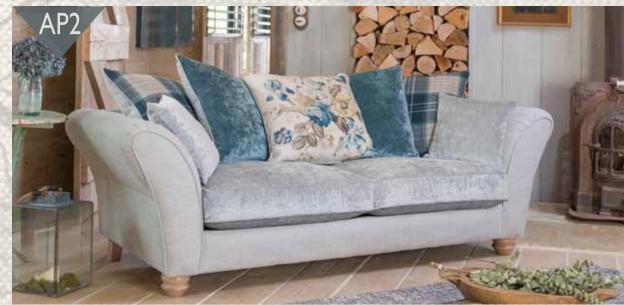

3 seater sofa in body fabric 7720, seat cushion fabric 2222, two pillows (fabric 1) in 7012, two pillows (fabric 2) in 2252, one pillow (fabric 3) in 7042, small scatter cushions in 2222, smokey oak feet.

# 3 seater sofa

Body cushions

Seat cushions

Two pillow back cushions

2 Two pillow back cushions3 One pillow back cushion

Two small scatter cushions

|                       |                                  | as               |           |           |
|-----------------------|----------------------------------|------------------|-----------|-----------|
| Combination reference | Part                             | Grand split sofa | 3str Sofa | 2str Sofa |
|                       | Body Fabric                      | 7727             | 7727      | 7727      |
| A D :                 | Seat Cushion fabric              | 7369             | 7369      | 7369      |
| API                   | Contrasting Back Pillow fabric 1 | 7017             | 7017      | 7017      |
| (E grade plain)       | Contrasting Back Pillow fabric 2 | 7600             | 7600      |           |
| ( )   /               | Contrasting Back Pillow fabric 3 | 7078             | 7078      | 7078      |
|                       | Small Scatter Cushion fabric     | 7369             | 7369      | 7369      |
| AP2 (E grade plain)   | Body Fabric                      | 7720             | 7720      | 7720      |
|                       | Seat Cushion fabric              | 2222             | 2222      | 2222      |
|                       | Contrasting Back Pillow fabric 1 | 7012             | 7012      | 7012      |
|                       | Contrasting Back Pillow fabric 2 | 2252             | 2252      |           |
| (= 8. acc p.a)        | Contrasting Back Pillow fabric 3 | 7042             | 7042      | 7042      |
|                       | Small Scatter Cushion fabric     | 2222             | 2222      | 2222      |
|                       | Body Fabric                      | 7728             | 7728      | 7728      |
|                       | Seat Cushion fabric              | 2228             | 2228      | 2228      |
| AP3                   | Contrasting Back Pillow fabric 1 | 7067             | 7067      | 7067      |
|                       | Contrasting Back Pillow fabric 2 | 7600             | 7600      |           |
| (E grade plain)       | Contrasting Back Pillow fabric 3 | 7043             | 7043      | 7043      |
|                       | Small Scatter Cushion fabric     | 2228             | 2228      | 2228      |
|                       | Body Fabric                      | 5602             | 5602      | 5602      |
| 4 5 4                 | Seat Cushion fabric              | 2228             | 2228      | 2228      |
| AP4                   | Contrasting Back Pillow fabric 1 | 7067             | 7067      | 7067      |
| (SE grade plain)      | Contrasting Back Pillow fabric 2 | 7600             | 7600      |           |
| (SE grade plain)      | Contrasting Back Pillow fabric 3 | 7043             | 7043      | 7043      |
|                       | Small Scatter Cushion fabric     | 2228             | 2228      | 2228      |
|                       | Body Fabric                      | 7725             | 7725      | 7725      |
| ADE                   | Seat Cushion fabric              | 7365             | 7365      | 7365      |
| AP5                   | Contrasting Back Pillow fabric 1 | 7131             | 7131      | 7131      |
| (E grade plain)       | Contrasting Back Pillow fabric 2 | 7000             | 7000      |           |
|                       | Contrasting Back Pillow fabric 3 | 7109             | 7109      | 7109      |
|                       | Small Scatter Cushion fabric     | 7365             | 7365      | 7365      |
|                       | Body Fabric                      | 7722             | 7722      | 7722      |
| AP6                   | Seat Cushion fabric              | 2229             | 2229      | 2229      |
| AFO                   | Contrasting Back Pillow fabric 1 | 7009             | 7009      | 7009      |
| (E grade plain)       | Contrasting Back Pillow fabric 2 | 2225             | 2225      |           |
|                       | Contrasting Back Pillow fabric 3 | 7107             | 7107      | 2225      |
|                       | Small Scatter Cushion fabric     | 2229             | 2229      | 2229      |
|                       | Body Fabric                      | 7337             | 7337      | 7337      |
| AP7                   | Seat Cushion fabric              | 7277             | 7277      | 7277      |
|                       | Contrasting Back Pillow fabric I | 7457             | 7457      | 7457      |
| (D grade plain)       | Contrasting Back Pillow fabric 2 | 7337             | 7337      | 7077      |
|                       | Contrasting Back Pillow fabric 3 | 7277             | 7277      | 7277      |
|                       | Small Scatter Cushion fabric     | 7369             | 7369      | 7369      |
|                       | Body Fabric                      | 7334             | 7334      | 7334      |
| A D0                  | Seat Cushion fabric              | 7274             | 7274      | 7274      |
| AP8                   | Contrasting Back Pillow fabric I | 7454             | 7454      | 7454      |
| (D grade plain)       | Contrasting Back Pillow fabric 2 | 7334             | 7334      | 7074      |
| . • 1 /               | Contrasting Back Pillow fabric 3 | 7274             | 7274      | 7274      |
|                       | Small Scatter Cushion fabric     | 7334             | 7334      | 7334      |
|                       | Body Fabric                      |                  |           |           |
| AP9                   | Seat Cushion fabric              |                  |           |           |
|                       | Contrasting Back Pillow fabric 1 |                  |           |           |
| Bespoke Option        | Contrasting Back Pillow fabric 2 |                  |           |           |
|                       | Contrasting Back Pillow fabric 3 |                  |           |           |
|                       | Small Scatter Cushion fabric     |                  |           |           |