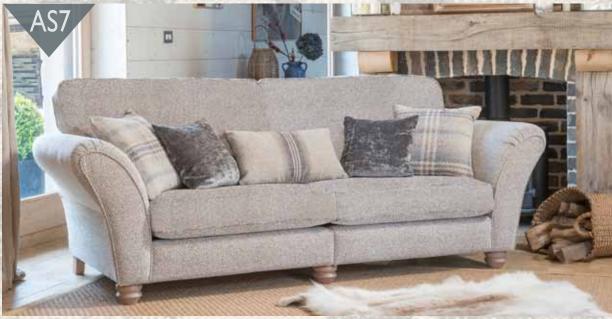

Grand split sofa in fabric 7337, large scatter cushions in 7457, small scatter cushions in 7369, lumbar cushion in 7507, smokey oak feet.

Grand split sofa in fabric 7334, large scatter cushions in 7454, small scatter cushions in 7334, lumbar cushion in 7504, antique feet.

Grand split sofa in body fabric 7337, seat cushion fabric 7277, two pillows (fabric 1) in 7457, two pillows (fabric 2) in 7337, one pillow (fabric 3) in 7277, small scatter cushions in 7369, smokey oak feet.

Please specify a fabric for seat and back cushions if a two-tone option is required (refer to pattern swatch).

| Combination reference   | Part                             | Grand split sofa | 3str Sofa | 2str Sofa | Snuggler | Chair | Accent<br>chair |
|-------------------------|----------------------------------|------------------|-----------|-----------|----------|-------|-----------------|
| ASI (E grade plain)     | Body, Seat & Back Cushion Fabric | 7727             | 7727      | 7727      | 7727     | 7727  | 7727            |
|                         | Large Scatter Cushion Fabric     | 7078             | 7078      | 7078      |          |       |                 |
|                         | Small Scatter Cushion Fabric     | 7600             |           |           | 7078     | 7017  |                 |
|                         | Lumbar Cushion Fabric            | 7017             | 7017      | 7017      |          |       |                 |
| AS2 (E grade plain)     | Body, Seat & Back Cushion Fabric | 7720             | 7720      | 7720      | 7720     | 7720  | 7720            |
|                         | Large Scatter Cushion Fabric     | 7042             | 7042      | 7042      |          |       |                 |
|                         | Small Scatter Cushion Fabric     | 2252             |           |           | 7042     | 7012  |                 |
|                         | Lumbar Cushion Fabric            | 7012             | 7012      | 7012      |          |       |                 |
| AS3 (E grade plain)     | Body, Seat & Back Cushion Fabric | 7728             | 7728      | 7728      | 7728     | 7728  | 7728            |
|                         | Large Scatter Cushion Fabric     | 7043             | 7043      | 7043      |          |       |                 |
|                         | Small Scatter Cushion Fabric     | 7600             |           |           | 7043     | 7067  |                 |
|                         | Lumbar Cushion Fabric            | 7067             | 7067      | 7067      |          |       |                 |
| AS4<br>(SE grade plain) | Body, Seat & Back Cushion Fabric | 5602             | 5602      | 5602      | 5602     | 5602  | 5602            |
|                         | Large Scatter Cushion Fabric     | 7043             | 7043      | 7043      |          |       |                 |
|                         | Small Scatter Cushion Fabric     | 7600             |           |           | 7043     | 7067  |                 |
|                         | Lumbar Cushion Fabric            | 7067             | 7067      | 7067      |          |       |                 |
| AS5 (E grade plain)     | Body, Seat & Back Cushion Fabric | 7725             | 7725      | 7725      | 7725     | 7725  | 7725            |
|                         | Large Scatter Cushion Fabric     | 7109             | 7109      | 7109      |          |       |                 |
|                         | Small Scatter Cushion Fabric     | 7000             |           |           | 7109     | 7131  |                 |
|                         | Lumbar Cushion Fabric            | 7131             | 7131      | 7131      |          |       |                 |
| AS6<br>(E grade plain)  | Body, Seat & Back Cushion Fabric | 7722             | 7722      | 7722      | 7722     | 7722  | 7722            |
|                         | Large Scatter Cushion Fabric     | 7009             | 7009      | 7009      |          |       |                 |
|                         | Small Scatter Cushion Fabric     | 2225             |           |           | 7009     | 7107  |                 |
|                         | Lumbar Cushion Fabric            | 7107             | 2225      | 2225      |          |       |                 |
| AS7 (D grade plain)     | Body, Seat & Back Cushion Fabric | 7337             | 7337      | 7337      | 7337     | 7337  | 7337            |
|                         | Large Scatter Cushion Fabric     | 7457             | 7457      | 7457      |          |       |                 |
|                         | Small Scatter Cushion Fabric     | 7369             |           |           | 7457     | 7457  |                 |
|                         | Lumbar Cushion Fabric            | 7507             | 7507      | 7507      |          |       |                 |
| AS8 (D grade plain)     | Body, Seat & Back Cushion Fabric | 7334             | 7334      | 7334      | 7334     | 7334  | 7334            |
|                         | Large Scatter Cushion Fabric     | 7454             | 7454      | 7454      |          |       |                 |
|                         | Small Scatter Cushion Fabric     | 7334             |           |           | 7454     | 7454  |                 |
|                         | Lumbar Cushion Fabric            | 7504             | 7504      | 7504      |          |       |                 |
| AS9 Bespoke Option      | Body, Seat & Back Cushion Fabric |                  |           |           |          |       |                 |
|                         | Large Scatter Cushion Fabric     |                  |           |           |          |       |                 |
|                         | Small Scatter Cushion Fabric     |                  |           |           |          |       |                 |
|                         | Lumbar Cushion Fabric            |                  |           |           |          |       |                 |

# 3 seater sofa

Body cushions

Seat cushions

Two pillow back cushions

2 Two pillow back cushions3 One pillow back cushion

Two small scatter cushions

|                       |                                  | as               |           |           |
|-----------------------|----------------------------------|------------------|-----------|-----------|
| Combination reference | Part                             | Grand split sofa | 3str Sofa | 2str Sofa |
|                       | Body Fabric                      | 7727             | 7727      | 7727      |
| A D :                 | Seat Cushion fabric              | 7369             | 7369      | 7369      |
| API                   | Contrasting Back Pillow fabric 1 | 7017             | 7017      | 7017      |
| (E grade plain)       | Contrasting Back Pillow fabric 2 | 7600             | 7600      |           |
| ( )   /               | Contrasting Back Pillow fabric 3 | 7078             | 7078      | 7078      |
|                       | Small Scatter Cushion fabric     | 7369             | 7369      | 7369      |
| AP2 (E grade plain)   | Body Fabric                      | 7720             | 7720      | 7720      |
|                       | Seat Cushion fabric              | 2222             | 2222      | 2222      |
|                       | Contrasting Back Pillow fabric 1 | 7012             | 7012      | 7012      |
|                       | Contrasting Back Pillow fabric 2 | 2252             | 2252      |           |
| (= 8. acc p.a)        | Contrasting Back Pillow fabric 3 | 7042             | 7042      | 7042      |
|                       | Small Scatter Cushion fabric     | 2222             | 2222      | 2222      |
|                       | Body Fabric                      | 7728             | 7728      | 7728      |
|                       | Seat Cushion fabric              | 2228             | 2228      | 2228      |
| AP3                   | Contrasting Back Pillow fabric 1 | 7067             | 7067      | 7067      |
|                       | Contrasting Back Pillow fabric 2 | 7600             | 7600      |           |
| (E grade plain)       | Contrasting Back Pillow fabric 3 | 7043             | 7043      | 7043      |
|                       | Small Scatter Cushion fabric     | 2228             | 2228      | 2228      |
|                       | Body Fabric                      | 5602             | 5602      | 5602      |
| 4 5 4                 | Seat Cushion fabric              | 2228             | 2228      | 2228      |
| AP4                   | Contrasting Back Pillow fabric 1 | 7067             | 7067      | 7067      |
| (SE grade plain)      | Contrasting Back Pillow fabric 2 | 7600             | 7600      |           |
| (SE grade plain)      | Contrasting Back Pillow fabric 3 | 7043             | 7043      | 7043      |
|                       | Small Scatter Cushion fabric     | 2228             | 2228      | 2228      |
|                       | Body Fabric                      | 7725             | 7725      | 7725      |
| ADE                   | Seat Cushion fabric              | 7365             | 7365      | 7365      |
| AP5                   | Contrasting Back Pillow fabric 1 | 7131             | 7131      | 7131      |
| (E grade plain)       | Contrasting Back Pillow fabric 2 | 7000             | 7000      |           |
|                       | Contrasting Back Pillow fabric 3 | 7109             | 7109      | 7109      |
|                       | Small Scatter Cushion fabric     | 7365             | 7365      | 7365      |
|                       | Body Fabric                      | 7722             | 7722      | 7722      |
| AP6                   | Seat Cushion fabric              | 2229             | 2229      | 2229      |
| AFO                   | Contrasting Back Pillow fabric 1 | 7009             | 7009      | 7009      |
| (E grade plain)       | Contrasting Back Pillow fabric 2 | 2225             | 2225      |           |
|                       | Contrasting Back Pillow fabric 3 | 7107             | 7107      | 2225      |
|                       | Small Scatter Cushion fabric     | 2229             | 2229      | 2229      |
|                       | Body Fabric                      | 7337             | 7337      | 7337      |
| AP7                   | Seat Cushion fabric              | 7277             | 7277      | 7277      |
|                       | Contrasting Back Pillow fabric I | 7457             | 7457      | 7457      |
| (D grade plain)       | Contrasting Back Pillow fabric 2 | 7337             | 7337      | 7077      |
|                       | Contrasting Back Pillow fabric 3 | 7277             | 7277      | 7277      |
|                       | Small Scatter Cushion fabric     | 7369             | 7369      | 7369      |
|                       | Body Fabric                      | 7334             | 7334      | 7334      |
| A D0                  | Seat Cushion fabric              | 7274             | 7274      | 7274      |
| AP8                   | Contrasting Back Pillow fabric I | 7454             | 7454      | 7454      |
| (D grade plain)       | Contrasting Back Pillow fabric 2 | 7334             | 7334      | 7074      |
| . • 1 /               | Contrasting Back Pillow fabric 3 | 7274             | 7274      | 7274      |
|                       | Small Scatter Cushion fabric     | 7334             | 7334      | 7334      |
|                       | Body Fabric                      |                  |           |           |
| AP9                   | Seat Cushion fabric              |                  |           |           |
|                       | Contrasting Back Pillow fabric 1 |                  |           |           |
| Bespoke Option        | Contrasting Back Pillow fabric 2 |                  |           |           |
|                       | Contrasting Back Pillow fabric 3 |                  |           |           |
|                       | Small Scatter Cushion fabric     |                  |           |           |