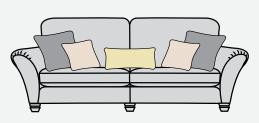

# Grand split sofa

Body cushions

Seat cushions

1 Two pillow back cushions
2 Two pillow back cushions

3 One pillow back cushion
Two small scatter cushions