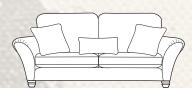

# 2 seater sofa

Body, seat and back cushions

Two large scatter cushions

One lumbar cushion

## 2 seater sofa

Body cushions

Seat cushions

Two pillow back cushions
One pillow back cushion

Two small scatter cushions