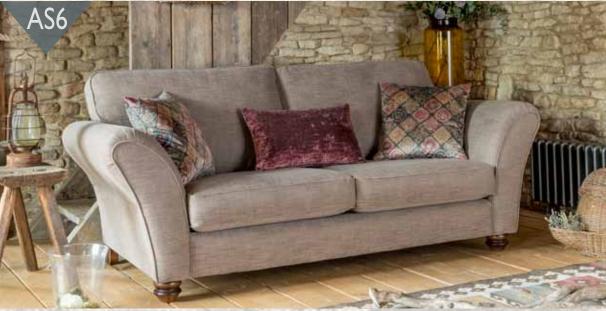

# STANDARD BACK

Grand split sofa in fabric 7725, large scatter cushions in 7109, small scatter cushions in 7000, lumbar cushion in 7131, antique feet.

3 seater sofa in fabric 7722, large scatter cushions in 7009, lumbar cushion in 7131, antique feet.

Please specify a fabric for seat and back cushions if a two-tone option is required (refer to pattern swatch).

| Combination reference   | Part                             | Grand split sofa | 3str Sofa | 2str Sofa | Snuggler | Chair | Accent<br>chair |
|-------------------------|----------------------------------|------------------|-----------|-----------|----------|-------|-----------------|
| ASI (E grade plain)     | Body, Seat & Back Cushion Fabric | 7727             | 7727      | 7727      | 7727     | 7727  | 7727            |
|                         | Large Scatter Cushion Fabric     | 7078             | 7078      | 7078      |          |       |                 |
|                         | Small Scatter Cushion Fabric     | 7600             |           |           | 7078     | 7017  |                 |
|                         | Lumbar Cushion Fabric            | 7017             | 7017      | 7017      |          |       |                 |
| AS2 (E grade plain)     | Body, Seat & Back Cushion Fabric | 7720             | 7720      | 7720      | 7720     | 7720  | 7720            |
|                         | Large Scatter Cushion Fabric     | 7042             | 7042      | 7042      |          |       |                 |
|                         | Small Scatter Cushion Fabric     | 2252             |           |           | 7042     | 7012  |                 |
|                         | Lumbar Cushion Fabric            | 7012             | 7012      | 7012      |          |       |                 |
| AS3 (E grade plain)     | Body, Seat & Back Cushion Fabric | 7728             | 7728      | 7728      | 7728     | 7728  | 7728            |
|                         | Large Scatter Cushion Fabric     | 7043             | 7043      | 7043      |          |       |                 |
|                         | Small Scatter Cushion Fabric     | 7600             |           |           | 7043     | 7067  |                 |
|                         | Lumbar Cushion Fabric            | 7067             | 7067      | 7067      |          |       |                 |
| AS4<br>(SE grade plain) | Body, Seat & Back Cushion Fabric | 5602             | 5602      | 5602      | 5602     | 5602  | 5602            |
|                         | Large Scatter Cushion Fabric     | 7043             | 7043      | 7043      |          |       |                 |
|                         | Small Scatter Cushion Fabric     | 7600             |           |           | 7043     | 7067  |                 |
|                         | Lumbar Cushion Fabric            | 7067             | 7067      | 7067      |          |       |                 |
| AS5 (E grade plain)     | Body, Seat & Back Cushion Fabric | 7725             | 7725      | 7725      | 7725     | 7725  | 7725            |
|                         | Large Scatter Cushion Fabric     | 7109             | 7109      | 7109      |          |       |                 |
|                         | Small Scatter Cushion Fabric     | 7000             |           |           | 7109     | 7131  |                 |
|                         | Lumbar Cushion Fabric            | 7131             | 7131      | 7131      |          |       |                 |
| AS6<br>(E grade plain)  | Body, Seat & Back Cushion Fabric | 7722             | 7722      | 7722      | 7722     | 7722  | 7722            |
|                         | Large Scatter Cushion Fabric     | 7009             | 7009      | 7009      |          |       |                 |
|                         | Small Scatter Cushion Fabric     | 2225             |           |           | 7009     | 7107  |                 |
|                         | Lumbar Cushion Fabric            | 7107             | 2225      | 2225      |          |       |                 |
| AS7 (D grade plain)     | Body, Seat & Back Cushion Fabric | 7337             | 7337      | 7337      | 7337     | 7337  | 7337            |
|                         | Large Scatter Cushion Fabric     | 7457             | 7457      | 7457      |          |       |                 |
|                         | Small Scatter Cushion Fabric     | 7369             |           |           | 7457     | 7457  |                 |
|                         | Lumbar Cushion Fabric            | 7507             | 7507      | 7507      |          |       |                 |
| AS8 (D grade plain)     | Body, Seat & Back Cushion Fabric | 7334             | 7334      | 7334      | 7334     | 7334  | 7334            |
|                         | Large Scatter Cushion Fabric     | 7454             | 7454      | 7454      |          |       |                 |
|                         | Small Scatter Cushion Fabric     | 7334             |           |           | 7454     | 7454  |                 |
|                         | Lumbar Cushion Fabric            | 7504             | 7504      | 7504      |          |       |                 |
| AS9 Bespoke Option      | Body, Seat & Back Cushion Fabric |                  |           |           |          |       |                 |
|                         | Large Scatter Cushion Fabric     |                  |           |           |          |       |                 |
|                         | Small Scatter Cushion Fabric     |                  |           |           |          |       |                 |
|                         | Lumbar Cushion Fabric            |                  |           |           |          |       |                 |