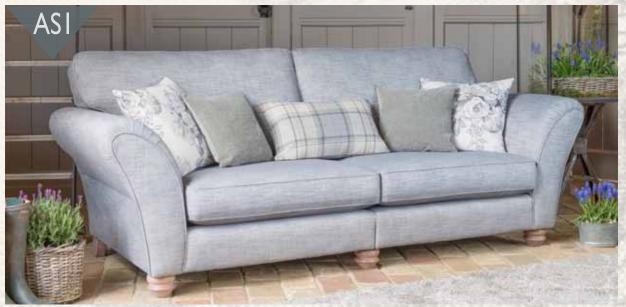

Grand split sofa (standard back) in fabric 7727, large scatter cushions in 7078, small scatter cushions in 7600, lumbar cushion in 7017, smokey oak feet. (Fabric combination AS1)

Chair in fabric 7727, small scatter cushion in 7017, smokey oak feet. (Fabric combination AS1).

# STANDARD BACK

Grand split sofa in fabric 7727, large scatter cushions in 7078, small scatter cushions in 7600, lumbar cushion in 7017, smokey oak feet.

3 seater sofa in fabric 7720, large scatter cushions in 7042, lumbar cushion in 7012, smokey oak feet.

3 seater sofa (standard back) in fabric 7727, large scatter cushions in 7078, lumbar cushion in 7017, smokey oak feet. (Fabric combination AS1).

Snuggler in fabric 7727, small scatter cushions in 7078, smokey oak feet. (Fabric combination ASI).