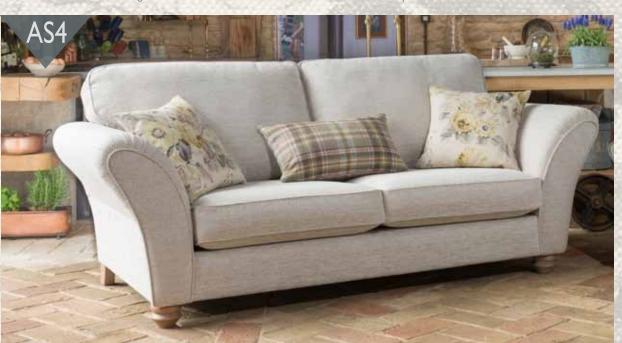

3 seater sofa in fabric 7728, large scatter cushions in 7043, lumbar cushion in 7067, smokey oak feet.

3 seater sofa in fabric 5602, large scatter cushions in 7043, lumbar cushion in 7067, smokey oak feet.

Please specify a fabric for seat and back cushions if a two-tone option is required (refer to pattern swatch).

| Combination reference   | Part                             | Grand split sofa | 3str Sofa | 2str Sofa | Snuggler | Chair | Accent<br>chair |
|-------------------------|----------------------------------|------------------|-----------|-----------|----------|-------|-----------------|
| ASI (E grade plain)     | Body, Seat & Back Cushion Fabric | 7727             | 7727      | 7727      | 7727     | 7727  | 7727            |
|                         | Large Scatter Cushion Fabric     | 7078             | 7078      | 7078      |          |       |                 |
|                         | Small Scatter Cushion Fabric     | 7600             |           |           | 7078     | 7017  |                 |
|                         | Lumbar Cushion Fabric            | 7017             | 7017      | 7017      |          |       |                 |
| AS2 (E grade plain)     | Body, Seat & Back Cushion Fabric | 7720             | 7720      | 7720      | 7720     | 7720  | 7720            |
|                         | Large Scatter Cushion Fabric     | 7042             | 7042      | 7042      |          |       |                 |
|                         | Small Scatter Cushion Fabric     | 2252             |           |           | 7042     | 7012  |                 |
|                         | Lumbar Cushion Fabric            | 7012             | 7012      | 7012      |          |       |                 |
| AS3 (E grade plain)     | Body, Seat & Back Cushion Fabric | 7728             | 7728      | 7728      | 7728     | 7728  | 7728            |
|                         | Large Scatter Cushion Fabric     | 7043             | 7043      | 7043      |          |       |                 |
|                         | Small Scatter Cushion Fabric     | 7600             |           |           | 7043     | 7067  |                 |
|                         | Lumbar Cushion Fabric            | 7067             | 7067      | 7067      |          |       |                 |
| AS4<br>(SE grade plain) | Body, Seat & Back Cushion Fabric | 5602             | 5602      | 5602      | 5602     | 5602  | 5602            |
|                         | Large Scatter Cushion Fabric     | 7043             | 7043      | 7043      |          |       |                 |
|                         | Small Scatter Cushion Fabric     | 7600             |           |           | 7043     | 7067  |                 |
|                         | Lumbar Cushion Fabric            | 7067             | 7067      | 7067      |          |       |                 |
| AS5 (E grade plain)     | Body, Seat & Back Cushion Fabric | 7725             | 7725      | 7725      | 7725     | 7725  | 7725            |
|                         | Large Scatter Cushion Fabric     | 7109             | 7109      | 7109      |          |       |                 |
|                         | Small Scatter Cushion Fabric     | 7000             |           |           | 7109     | 7131  |                 |
|                         | Lumbar Cushion Fabric            | 7131             | 7131      | 7131      |          |       |                 |
| AS6<br>(E grade plain)  | Body, Seat & Back Cushion Fabric | 7722             | 7722      | 7722      | 7722     | 7722  | 7722            |
|                         | Large Scatter Cushion Fabric     | 7009             | 7009      | 7009      |          |       |                 |
|                         | Small Scatter Cushion Fabric     | 2225             |           |           | 7009     | 7107  |                 |
|                         | Lumbar Cushion Fabric            | 7107             | 2225      | 2225      |          |       |                 |
| AS7 (D grade plain)     | Body, Seat & Back Cushion Fabric | 7337             | 7337      | 7337      | 7337     | 7337  | 7337            |
|                         | Large Scatter Cushion Fabric     | 7457             | 7457      | 7457      |          |       |                 |
|                         | Small Scatter Cushion Fabric     | 7369             |           |           | 7457     | 7457  |                 |
|                         | Lumbar Cushion Fabric            | 7507             | 7507      | 7507      |          |       |                 |
| AS8 (D grade plain)     | Body, Seat & Back Cushion Fabric | 7334             | 7334      | 7334      | 7334     | 7334  | 7334            |
|                         | Large Scatter Cushion Fabric     | 7454             | 7454      | 7454      |          |       |                 |
|                         | Small Scatter Cushion Fabric     | 7334             |           |           | 7454     | 7454  |                 |
|                         | Lumbar Cushion Fabric            | 7504             | 7504      | 7504      |          |       |                 |
| AS9 Bespoke Option      | Body, Seat & Back Cushion Fabric |                  |           |           |          |       |                 |
|                         | Large Scatter Cushion Fabric     |                  |           |           |          |       |                 |
|                         | Small Scatter Cushion Fabric     |                  |           |           |          |       |                 |
|                         | Lumbar Cushion Fabric            |                  |           |           |          |       |                 |