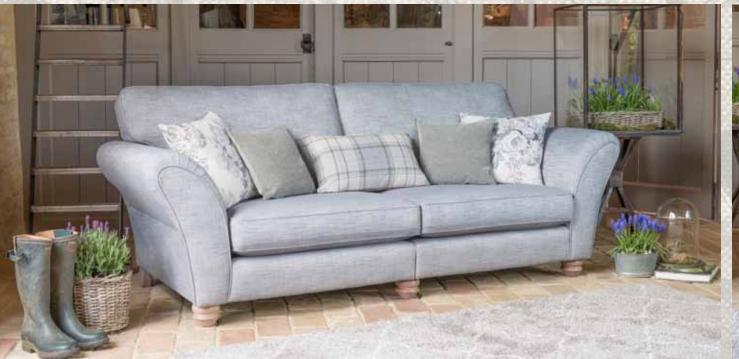

Grand split sofa (standard back) in fabric 7727, large scatter cushions in 7078, small scatter cushions in 7600, lumbar cushion in 7017, smokey oak feet. (Fabric combination AS1)

Chair in fabric 7727, small scatter cushion in 7017, smokey oak feet. (Fabric combination AS1).

# STANDARD BACK

Grand split sofa in fabric 7727, large scatter cushions in 7078, small scatter cushions in 7600, lumbar cushion in 7017, smokey oak feet.

3 seater sofa in fabric 7720, large scatter cushions in 7042, lumbar cushion in 7012, smokey oak feet.