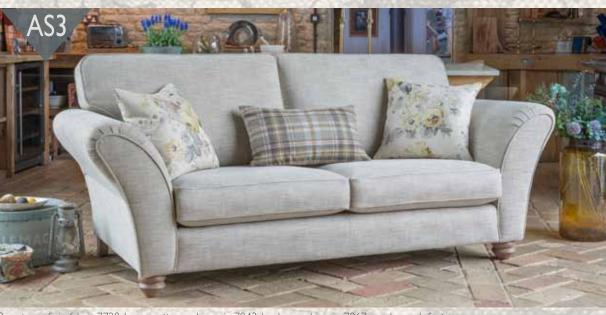

3 seater sofa in fabric 7728, large scatter cushions in 7043, lumbar cushion in 7067, smokey oak feet.

3 seater sofa in fabric 5602, large scatter cushions in 7043, lumbar cushion in 7067, smokey oak feet.

Please specify a fabric for seat and back cushions if a two-tone option is required (refer to pattern swatch).

| Combination reference   | Part                             | Grand split sofa | 3str Sofa | 2str Sofa | Snuggler | Chair | Accent<br>chair |
|-------------------------|----------------------------------|------------------|-----------|-----------|----------|-------|-----------------|
| ASI (E grade plain)     | Body, Seat & Back Cushion Fabric | 7727             | 7727      | 7727      | 7727     | 7727  | 7727            |
|                         | Large Scatter Cushion Fabric     | 7078             | 7078      | 7078      |          |       |                 |
|                         | Small Scatter Cushion Fabric     | 7600             |           |           | 7078     | 7017  |                 |
|                         | Lumbar Cushion Fabric            | 7017             | 7017      | 7017      |          |       |                 |
| AS2 (E grade plain)     | Body, Seat & Back Cushion Fabric | 7720             | 7720      | 7720      | 7720     | 7720  | 7720            |
|                         | Large Scatter Cushion Fabric     | 7042             | 7042      | 7042      |          |       |                 |
|                         | Small Scatter Cushion Fabric     | 2252             |           |           | 7042     | 7012  |                 |
|                         | Lumbar Cushion Fabric            | 7012             | 7012      | 7012      |          |       |                 |
| AS3 (E grade plain)     | Body, Seat & Back Cushion Fabric | 7728             | 7728      | 7728      | 7728     | 7728  | 7728            |
|                         | Large Scatter Cushion Fabric     | 7043             | 7043      | 7043      |          |       |                 |
|                         | Small Scatter Cushion Fabric     | 7600             |           |           | 7043     | 7067  |                 |
|                         | Lumbar Cushion Fabric            | 7067             | 7067      | 7067      |          |       |                 |
| AS4<br>(SE grade plain) | Body, Seat & Back Cushion Fabric | 5602             | 5602      | 5602      | 5602     | 5602  | 5602            |
|                         | Large Scatter Cushion Fabric     | 7043             | 7043      | 7043      |          |       |                 |
|                         | Small Scatter Cushion Fabric     | 7600             |           |           | 7043     | 7067  |                 |
|                         | Lumbar Cushion Fabric            | 7067             | 7067      | 7067      |          |       |                 |
| AS5 (E grade plain)     | Body, Seat & Back Cushion Fabric | 7725             | 7725      | 7725      | 7725     | 7725  | 7725            |
|                         | Large Scatter Cushion Fabric     | 7109             | 7109      | 7109      |          |       |                 |
|                         | Small Scatter Cushion Fabric     | 7000             |           |           | 7109     | 7131  |                 |
|                         | Lumbar Cushion Fabric            | 7131             | 7131      | 7131      |          |       |                 |
| AS6<br>(E grade plain)  | Body, Seat & Back Cushion Fabric | 7722             | 7722      | 7722      | 7722     | 7722  | 7722            |
|                         | Large Scatter Cushion Fabric     | 7009             | 7009      | 7009      |          |       |                 |
|                         | Small Scatter Cushion Fabric     | 2225             |           |           | 7009     | 7107  |                 |
|                         | Lumbar Cushion Fabric            | 7107             | 2225      | 2225      |          |       |                 |
| AS7 (D grade plain)     | Body, Seat & Back Cushion Fabric | 7337             | 7337      | 7337      | 7337     | 7337  | 7337            |
|                         | Large Scatter Cushion Fabric     | 7457             | 7457      | 7457      |          |       |                 |
|                         | Small Scatter Cushion Fabric     | 7369             |           |           | 7457     | 7457  |                 |
|                         | Lumbar Cushion Fabric            | 7507             | 7507      | 7507      |          |       |                 |
| AS8 (D grade plain)     | Body, Seat & Back Cushion Fabric | 7334             | 7334      | 7334      | 7334     | 7334  | 7334            |
|                         | Large Scatter Cushion Fabric     | 7454             | 7454      | 7454      |          |       |                 |
|                         | Small Scatter Cushion Fabric     | 7334             |           |           | 7454     | 7454  |                 |
|                         | Lumbar Cushion Fabric            | 7504             | 7504      | 7504      |          |       |                 |
| AS9 Bespoke Option      | Body, Seat & Back Cushion Fabric |                  |           |           |          |       |                 |
|                         | Large Scatter Cushion Fabric     |                  |           |           |          |       |                 |
|                         | Small Scatter Cushion Fabric     |                  |           |           |          |       |                 |
|                         | Lumbar Cushion Fabric            |                  |           |           |          |       |                 |