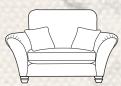

# Snuggler

Body, seat and back cushion

Two small scatter cushions

### Chair

Body, seat and back cushion

One small scatter cushion