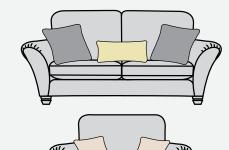

# STANDARD BACK

Grand split sofa H 960mm W 2460mm D 990mm

3 seater H 960mm W 2230mm D 990mm

H 960mm W 2030mm

W 1590mm

Chair H 960mm W 1070mm

Chair arm height is 70mm lower than the sofa arm height

Accent chair H 920mm W 840mm D 910mm

# PILLOW BACK

Grand split sofa W 2460mm

D 990mm

3 seater H 960mm W 2230mm D 990mm

2 seater H 960mm W 2030mm

D 990mm

# Grand split sofa

Body, seat and back cushions

Two large scatter cushions

Two small scatter cushions

One lumbar cushion

# 3 seater sofa

Body, seat and back cushions

Two large scatter cushions

One lumbar cushion

# 2 seater sofa

Body, seat and back cushions

Two large scatter cushions

One lumbar cushion