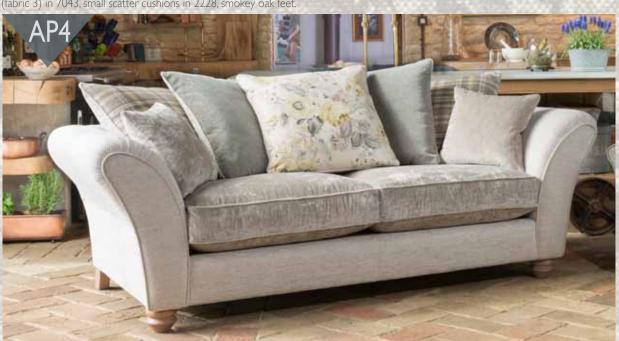

3 seater sofa in body fabric 7728, seat cushion fabric 2228, two pillows (fabric 1) in 7067, two pillows (fabric 2) in 7600, one pillow (fabric 3) in 7043, small scatter cushions in 2228, smokey oak feet.

# 3 seater sofa

Body cushions

Seat cushions

Two pillow back cushions

2 Two pillow back cushions3 One pillow back cushion

Two small scatter cushions

|                       |                                  | as               |           |           |
|-----------------------|----------------------------------|------------------|-----------|-----------|
| Combination reference | Part                             | Grand split sofa | 3str Sofa | 2str Sofa |
|                       | Body Fabric                      | 7727             | 7727      | 7727      |
| A D :                 | Seat Cushion fabric              | 7369             | 7369      | 7369      |
| API                   | Contrasting Back Pillow fabric 1 | 7017             | 7017      | 7017      |
| (E grade plain)       | Contrasting Back Pillow fabric 2 | 7600             | 7600      |           |
| ( )   /               | Contrasting Back Pillow fabric 3 | 7078             | 7078      | 7078      |
|                       | Small Scatter Cushion fabric     | 7369             | 7369      | 7369      |
| AP2 (E grade plain)   | Body Fabric                      | 7720             | 7720      | 7720      |
|                       | Seat Cushion fabric              | 2222             | 2222      | 2222      |
|                       | Contrasting Back Pillow fabric 1 | 7012             | 7012      | 7012      |
|                       | Contrasting Back Pillow fabric 2 | 2252             | 2252      |           |
| (= 8. acc p.a)        | Contrasting Back Pillow fabric 3 | 7042             | 7042      | 7042      |
|                       | Small Scatter Cushion fabric     | 2222             | 2222      | 2222      |
|                       | Body Fabric                      | 7728             | 7728      | 7728      |
|                       | Seat Cushion fabric              | 2228             | 2228      | 2228      |
| AP3                   | Contrasting Back Pillow fabric 1 | 7067             | 7067      | 7067      |
|                       | Contrasting Back Pillow fabric 2 | 7600             | 7600      |           |
| (E grade plain)       | Contrasting Back Pillow fabric 3 | 7043             | 7043      | 7043      |
|                       | Small Scatter Cushion fabric     | 2228             | 2228      | 2228      |
|                       | Body Fabric                      | 5602             | 5602      | 5602      |
| 4 5 4                 | Seat Cushion fabric              | 2228             | 2228      | 2228      |
| AP4                   | Contrasting Back Pillow fabric 1 | 7067             | 7067      | 7067      |
| (SE grade plain)      | Contrasting Back Pillow fabric 2 | 7600             | 7600      |           |
| (SE grade plain)      | Contrasting Back Pillow fabric 3 | 7043             | 7043      | 7043      |
|                       | Small Scatter Cushion fabric     | 2228             | 2228      | 2228      |
|                       | Body Fabric                      | 7725             | 7725      | 7725      |
| ADE                   | Seat Cushion fabric              | 7365             | 7365      | 7365      |
| AP5                   | Contrasting Back Pillow fabric 1 | 7131             | 7131      | 7131      |
| (E grade plain)       | Contrasting Back Pillow fabric 2 | 7000             | 7000      |           |
|                       | Contrasting Back Pillow fabric 3 | 7109             | 7109      | 7109      |
|                       | Small Scatter Cushion fabric     | 7365             | 7365      | 7365      |
|                       | Body Fabric                      | 7722             | 7722      | 7722      |
| AP6                   | Seat Cushion fabric              | 2229             | 2229      | 2229      |
| AFO                   | Contrasting Back Pillow fabric 1 | 7009             | 7009      | 7009      |
| (E grade plain)       | Contrasting Back Pillow fabric 2 | 2225             | 2225      |           |
|                       | Contrasting Back Pillow fabric 3 | 7107             | 7107      | 2225      |
|                       | Small Scatter Cushion fabric     | 2229             | 2229      | 2229      |
|                       | Body Fabric                      | 7337             | 7337      | 7337      |
| AP7                   | Seat Cushion fabric              | 7277             | 7277      | 7277      |
|                       | Contrasting Back Pillow fabric I | 7457             | 7457      | 7457      |
| (D grade plain)       | Contrasting Back Pillow fabric 2 | 7337             | 7337      | 7077      |
|                       | Contrasting Back Pillow fabric 3 | 7277             | 7277      | 7277      |
|                       | Small Scatter Cushion fabric     | 7369             | 7369      | 7369      |
|                       | Body Fabric                      | 7334             | 7334      | 7334      |
| A D0                  | Seat Cushion fabric              | 7274             | 7274      | 7274      |
| AP8                   | Contrasting Back Pillow fabric I | 7454             | 7454      | 7454      |
| (D grade plain)       | Contrasting Back Pillow fabric 2 | 7334             | 7334      | 7074      |
| . • 1 /               | Contrasting Back Pillow fabric 3 | 7274             | 7274      | 7274      |
|                       | Small Scatter Cushion fabric     | 7334             | 7334      | 7334      |
|                       | Body Fabric                      |                  |           |           |
| AP9                   | Seat Cushion fabric              |                  |           |           |
|                       | Contrasting Back Pillow fabric 1 |                  |           |           |
| Bespoke Option        | Contrasting Back Pillow fabric 2 |                  |           |           |
|                       | Contrasting Back Pillow fabric 3 |                  |           |           |
|                       | Small Scatter Cushion fabric     |                  |           |           |