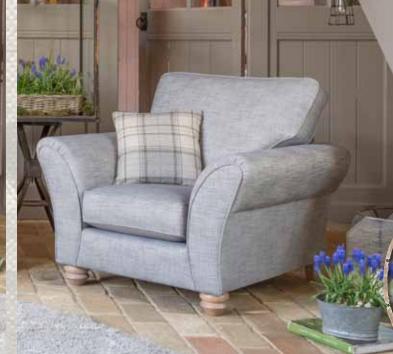

Grand split sofa (standard back) in fabric 7727, large scatter cushions in 7078, small scatter cushions in 7600, lumbar cushion in 7017, smokey oak feet. (Fabric combination AS1)

Chair in fabric 7727, small scatter cushion in 7017, smokey oak feet. (Fabric combination AS1).

### Chair

Body, seat and back cushion

One small scatter cushion