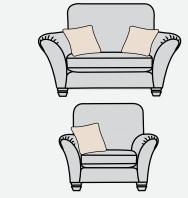

# Snuggler

Body, seat and back cushion

Two small scatter cushions

### Chair

Body, seat and back cushion

One small scatter cushion

Snuggler in body fabric 7727, seat cushion fabric 7369, small scatter cushions in 7078, smokey oak feet. (Note: No pillow back available on Snuggler).