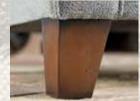

# Foot options

Sofas, Snuggler, Chair and Legged ottoman only.

Antique finish.

Smokey oak finish.

Accent chair only.

Antique finish.

Smokey oak finish.

3 seater sofa (pillow back) in body fabric 7727, seat cushion fabric 7369, two pillows (fabric 1) in 7017, two pillows (fabric 2) in 7600, one pillow (fabric 3) in 7078, small scatter cushions in 7369, smokey oak feet. (Fabric Combination AP1).