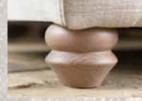

# Foot options

Sofas, Snuggler, Chair and Legged ottoman only.

Antique finish.

Smokey oak finish.

Accent chair only.

Antique finish.

Smokey oak finish.

3 seater sofa (pillow back) in body fabric 7727, seat cushion fabric 7369, two pillows (fabric 1) in 7017, two pillows (fabric 2) in 7600, one pillow (fabric 3) in 7078, small scatter cushions in 7369, smokey oak feet. (Fabric Combination AP1).