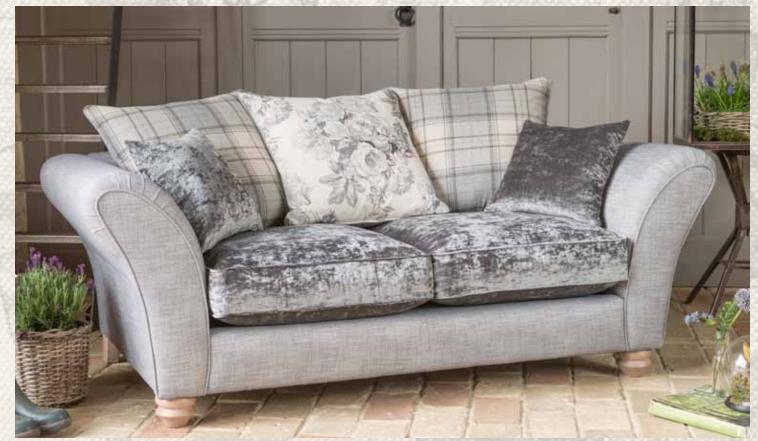

# PILLOW BACK

Grand split sofa in body fabric 7727, seat cushion fabric 7369, two pillows (fabric 1) in 7017, two pillows (fabric 2) in 7600, one pillow (fabric 3) in 7078, small scatter cushions in 7369, smokey oak feet.

Grand split sofa in body fabric 7337, seat cushion fabric 7277, two pillows (fabric 1) in 7457, two pillows (fabric 2) in 7337, one pillow (fabric 3) in 7277, small scatter cushions in 7369, smokey oak feet.