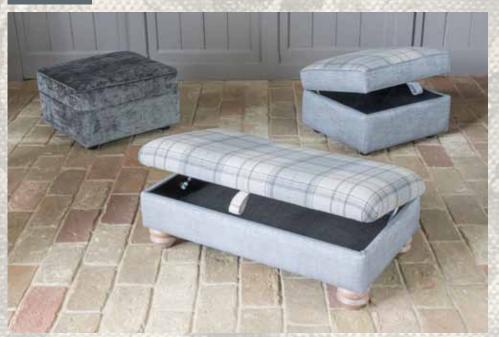

Legged ottoman H 410mm W 990mm D 580mm

Storage stool H 410mm W 640mm D 580mm

Supplied on glides

Footstool H 380mm W 640mm D 580mm

Supplied on glides

Grand split sofa (pillow back) in body fabric 7727, seat cushion fabric 7369, 2 pillows (fabric 1) in 7017, 2 pillows (fabric 2) in 7600, 1 pillow (fabric 3) in 7078, small scatter cushions in 7369, smokey oak feet. (Fabric Combination AP1). Sofa shown with optional Featherlux seat cushion fillings. Accent chair (two-tone) in body fabric 7727, seat cushion and back in 7017, smokey oak legs. Legged ottoman (two-tone) in 7727/7017, smokey oak feet.

# Stools

Footstool in fabric 7369 (supplied on glides), Storage stool in (two-tone) fabric 7727/7017 (supplied on glides), Legged ottoman (two-tone) fabric - 7727/7017, smokey oak feet.