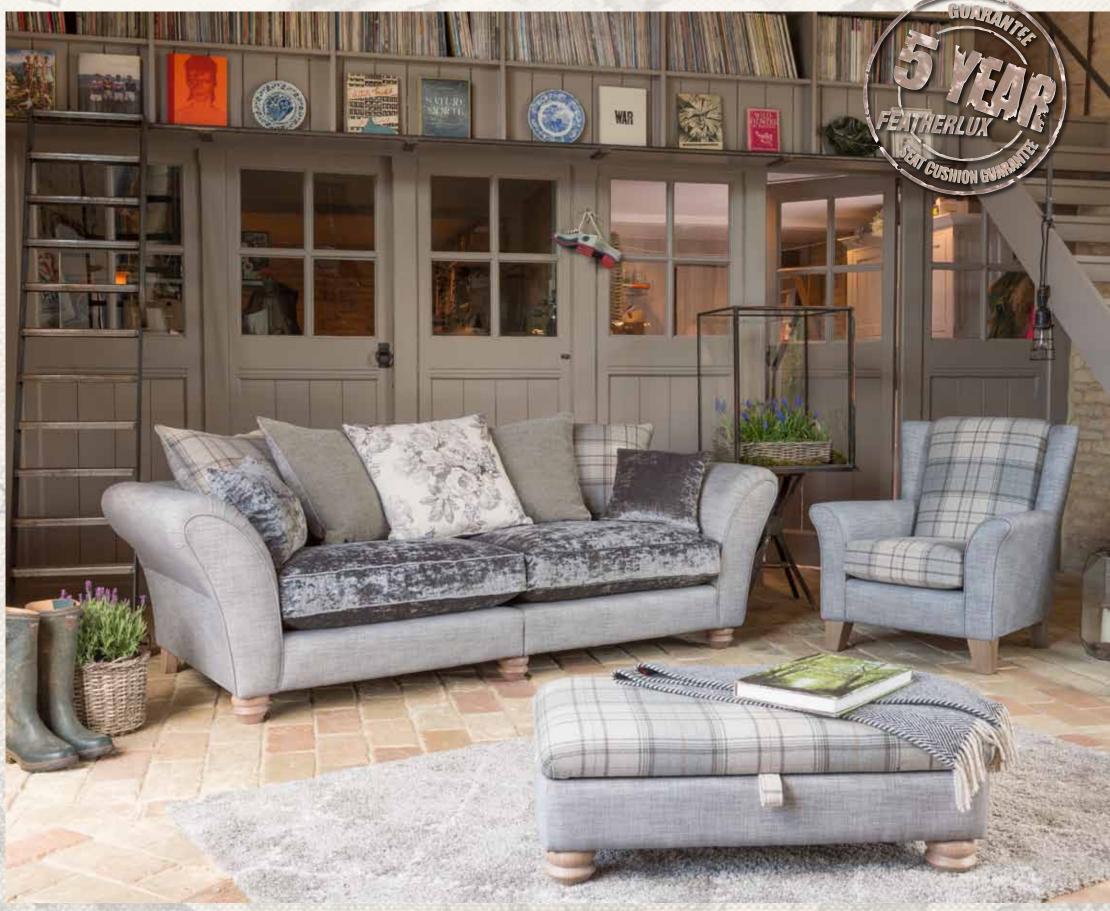

Grand split sofa (standard back) in fabric 7727, large scatter cushions in 7078, small scatter cushions in 7600, lumbar cushion in 7017, smokey oak feet. (Fabric combination AS1)

Chair in fabric 7727, small scatter cushion in 7017, smokey oak feet. (Fabric combination AS1).

3 seater sofa (standard back) in fabric 7727, large scatter cushions in 7078, lumbar cushion in 7017, smokey oak feet. (Fabric combination AS1).

Snuggler in fabric 7727, small scatter cushions in 7078, smokey oak feet. (Fabric combination ASI).

# Foot options

Sofas, Snuggler, Chair and Legged ottoman only.

Antique finish.

Smokey oak finish.

Accent chair only.

Antique finish.

Smokey oak finish.

3 seater sofa (pillow back) in body fabric 7727, seat cushion fabric 7369, two pillows (fabric 1) in 7017, two pillows (fabric 2) in 7600, one pillow (fabric 3) in 7078, small scatter cushions in 7369, smokey oak feet. (Fabric Combination AP1).