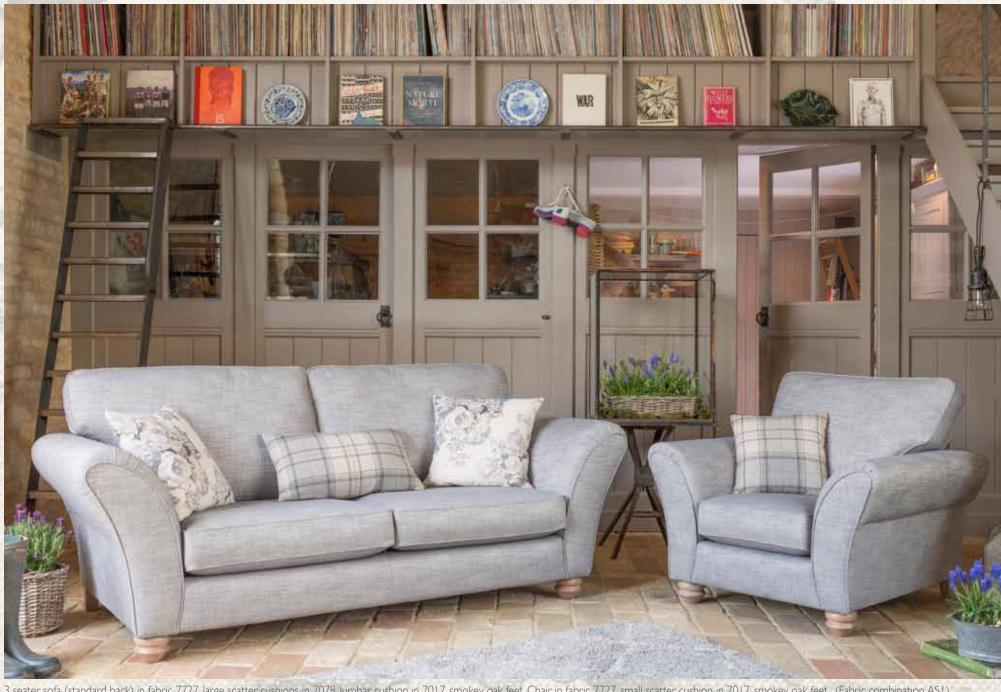

Grand split sofa (standard back) in fabric 7727, large scatter cushions in 7078, small scatter cushions in 7600, lumbar cushion in 7017, smokey oak feet. (Fabric combination AS1)

Chair in fabric 7727, small scatter cushion in 7017, smokey oak feet. (Fabric combination AS1).

Please specify a fabric for seat and back cushions if a two-tone option is required (refer to pattern swatch).

| Combination reference   | Part                             | Grand split sofa | 3str Sofa | 2str Sofa | Snuggler | Chair | Accent<br>chair |
|-------------------------|----------------------------------|------------------|-----------|-----------|----------|-------|-----------------|
| ASI (E grade plain)     | Body, Seat & Back Cushion Fabric | 7727             | 7727      | 7727      | 7727     | 7727  | 7727            |
|                         | Large Scatter Cushion Fabric     | 7078             | 7078      | 7078      |          |       |                 |
|                         | Small Scatter Cushion Fabric     | 7600             |           |           | 7078     | 7017  |                 |
|                         | Lumbar Cushion Fabric            | 7017             | 7017      | 7017      |          |       |                 |
| AS2 (E grade plain)     | Body, Seat & Back Cushion Fabric | 7720             | 7720      | 7720      | 7720     | 7720  | 7720            |
|                         | Large Scatter Cushion Fabric     | 7042             | 7042      | 7042      |          |       |                 |
|                         | Small Scatter Cushion Fabric     | 2252             |           |           | 7042     | 7012  |                 |
|                         | Lumbar Cushion Fabric            | 7012             | 7012      | 7012      |          |       |                 |
| AS3 (E grade plain)     | Body, Seat & Back Cushion Fabric | 7728             | 7728      | 7728      | 7728     | 7728  | 7728            |
|                         | Large Scatter Cushion Fabric     | 7043             | 7043      | 7043      |          |       |                 |
|                         | Small Scatter Cushion Fabric     | 7600             |           |           | 7043     | 7067  |                 |
|                         | Lumbar Cushion Fabric            | 7067             | 7067      | 7067      |          |       |                 |
| AS4<br>(SE grade plain) | Body, Seat & Back Cushion Fabric | 5602             | 5602      | 5602      | 5602     | 5602  | 5602            |
|                         | Large Scatter Cushion Fabric     | 7043             | 7043      | 7043      |          |       |                 |
|                         | Small Scatter Cushion Fabric     | 7600             |           |           | 7043     | 7067  |                 |
|                         | Lumbar Cushion Fabric            | 7067             | 7067      | 7067      |          |       |                 |
| AS5 (E grade plain)     | Body, Seat & Back Cushion Fabric | 7725             | 7725      | 7725      | 7725     | 7725  | 7725            |
|                         | Large Scatter Cushion Fabric     | 7109             | 7109      | 7109      |          |       |                 |
|                         | Small Scatter Cushion Fabric     | 7000             |           |           | 7109     | 7131  |                 |
|                         | Lumbar Cushion Fabric            | 7131             | 7131      | 7131      |          |       |                 |
| AS6<br>(E grade plain)  | Body, Seat & Back Cushion Fabric | 7722             | 7722      | 7722      | 7722     | 7722  | 7722            |
|                         | Large Scatter Cushion Fabric     | 7009             | 7009      | 7009      |          |       |                 |
|                         | Small Scatter Cushion Fabric     | 2225             |           |           | 7009     | 7107  |                 |
|                         | Lumbar Cushion Fabric            | 7107             | 2225      | 2225      |          |       |                 |
| AS7 (D grade plain)     | Body, Seat & Back Cushion Fabric | 7337             | 7337      | 7337      | 7337     | 7337  | 7337            |
|                         | Large Scatter Cushion Fabric     | 7457             | 7457      | 7457      |          |       |                 |
|                         | Small Scatter Cushion Fabric     | 7369             |           |           | 7457     | 7457  |                 |
|                         | Lumbar Cushion Fabric            | 7507             | 7507      | 7507      |          |       |                 |
| AS8 (D grade plain)     | Body, Seat & Back Cushion Fabric | 7334             | 7334      | 7334      | 7334     | 7334  | 7334            |
|                         | Large Scatter Cushion Fabric     | 7454             | 7454      | 7454      |          |       |                 |
|                         | Small Scatter Cushion Fabric     | 7334             |           |           | 7454     | 7454  |                 |
|                         | Lumbar Cushion Fabric            | 7504             | 7504      | 7504      |          |       |                 |
| AS9 Bespoke Option      | Body, Seat & Back Cushion Fabric |                  |           |           |          |       |                 |
|                         | Large Scatter Cushion Fabric     |                  |           |           |          |       |                 |
|                         | Small Scatter Cushion Fabric     |                  |           |           |          |       |                 |
|                         | Lumbar Cushion Fabric            |                  |           |           |          |       |                 |