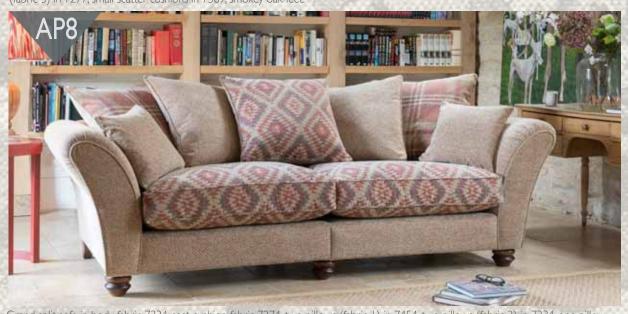

Grand split sofa in body fabric 7334, seat cushion fabric 7274, two pillows (fabric 1) in 7454, two pillows (fabric 2) in 7334, one pillow (fabric 3) in 7274, small scatter cushions in 7334, antique feet..

# 3 seater sofa

Body cushions

Seat cushions

Two pillow back cushions

2 Two pillow back cushions3 One pillow back cushion

Two small scatter cushions

|                       |                                  | as               |           |           |
|-----------------------|----------------------------------|------------------|-----------|-----------|
| Combination reference | Part                             | Grand split sofa | 3str Sofa | 2str Sofa |
|                       | Body Fabric                      | 7727             | 7727      | 7727      |
| A D :                 | Seat Cushion fabric              | 7369             | 7369      | 7369      |
| API                   | Contrasting Back Pillow fabric 1 | 7017             | 7017      | 7017      |
| (E grade plain)       | Contrasting Back Pillow fabric 2 | 7600             | 7600      |           |
| ( )   /               | Contrasting Back Pillow fabric 3 | 7078             | 7078      | 7078      |
|                       | Small Scatter Cushion fabric     | 7369             | 7369      | 7369      |
| AP2 (E grade plain)   | Body Fabric                      | 7720             | 7720      | 7720      |
|                       | Seat Cushion fabric              | 2222             | 2222      | 2222      |
|                       | Contrasting Back Pillow fabric 1 | 7012             | 7012      | 7012      |
|                       | Contrasting Back Pillow fabric 2 | 2252             | 2252      |           |
| (= 8. acc p.a)        | Contrasting Back Pillow fabric 3 | 7042             | 7042      | 7042      |
|                       | Small Scatter Cushion fabric     | 2222             | 2222      | 2222      |
|                       | Body Fabric                      | 7728             | 7728      | 7728      |
|                       | Seat Cushion fabric              | 2228             | 2228      | 2228      |
| AP3                   | Contrasting Back Pillow fabric 1 | 7067             | 7067      | 7067      |
|                       | Contrasting Back Pillow fabric 2 | 7600             | 7600      |           |
| (E grade plain)       | Contrasting Back Pillow fabric 3 | 7043             | 7043      | 7043      |
|                       | Small Scatter Cushion fabric     | 2228             | 2228      | 2228      |
|                       | Body Fabric                      | 5602             | 5602      | 5602      |
| 4 5 4                 | Seat Cushion fabric              | 2228             | 2228      | 2228      |
| AP4                   | Contrasting Back Pillow fabric 1 | 7067             | 7067      | 7067      |
| (SE grade plain)      | Contrasting Back Pillow fabric 2 | 7600             | 7600      |           |
| (SE grade plain)      | Contrasting Back Pillow fabric 3 | 7043             | 7043      | 7043      |
|                       | Small Scatter Cushion fabric     | 2228             | 2228      | 2228      |
|                       | Body Fabric                      | 7725             | 7725      | 7725      |
| ADE                   | Seat Cushion fabric              | 7365             | 7365      | 7365      |
| AP5                   | Contrasting Back Pillow fabric 1 | 7131             | 7131      | 7131      |
| (E grade plain)       | Contrasting Back Pillow fabric 2 | 7000             | 7000      |           |
|                       | Contrasting Back Pillow fabric 3 | 7109             | 7109      | 7109      |
|                       | Small Scatter Cushion fabric     | 7365             | 7365      | 7365      |
|                       | Body Fabric                      | 7722             | 7722      | 7722      |
| AP6                   | Seat Cushion fabric              | 2229             | 2229      | 2229      |
| AFO                   | Contrasting Back Pillow fabric 1 | 7009             | 7009      | 7009      |
| (E grade plain)       | Contrasting Back Pillow fabric 2 | 2225             | 2225      |           |
|                       | Contrasting Back Pillow fabric 3 | 7107             | 7107      | 2225      |
|                       | Small Scatter Cushion fabric     | 2229             | 2229      | 2229      |
|                       | Body Fabric                      | 7337             | 7337      | 7337      |
| AP7                   | Seat Cushion fabric              | 7277             | 7277      | 7277      |
|                       | Contrasting Back Pillow fabric I | 7457             | 7457      | 7457      |
| (D grade plain)       | Contrasting Back Pillow fabric 2 | 7337             | 7337      | 7077      |
|                       | Contrasting Back Pillow fabric 3 | 7277             | 7277      | 7277      |
|                       | Small Scatter Cushion fabric     | 7369             | 7369      | 7369      |
|                       | Body Fabric                      | 7334             | 7334      | 7334      |
| A D0                  | Seat Cushion fabric              | 7274             | 7274      | 7274      |
| AP8                   | Contrasting Back Pillow fabric I | 7454             | 7454      | 7454      |
| (D grade plain)       | Contrasting Back Pillow fabric 2 | 7334             | 7334      | 7074      |
| . • 1 /               | Contrasting Back Pillow fabric 3 | 7274             | 7274      | 7274      |
|                       | Small Scatter Cushion fabric     | 7334             | 7334      | 7334      |
|                       | Body Fabric                      |                  |           |           |
| AP9                   | Seat Cushion fabric              |                  |           |           |
|                       | Contrasting Back Pillow fabric 1 |                  |           |           |
| Bespoke Option        | Contrasting Back Pillow fabric 2 |                  |           |           |
|                       | Contrasting Back Pillow fabric 3 |                  |           |           |
|                       | Small Scatter Cushion fabric     |                  |           |           |