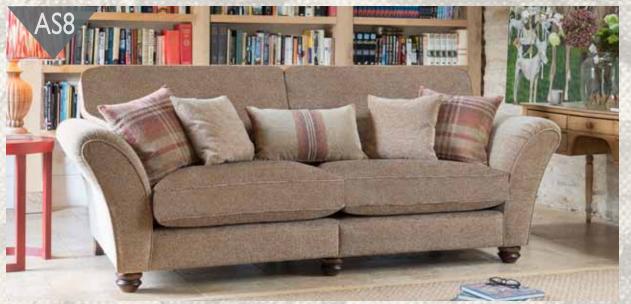

Grand split sofa in fabric 7337, large scatter cushions in 7457, small scatter cushions in 7369, lumbar cushion in 7507, smokey oak feet.

Grand split sofa in fabric 7334, large scatter cushions in 7454, small scatter cushions in 7334, lumbar cushion in 7504, antique feet.

Grand split sofa in body fabric 7334, seat cushion fabric 7274, two pillows (fabric 1) in 7454, two pillows (fabric 2) in 7334, one pillow (fabric 3) in 7274, small scatter cushions in 7334, antique feet..

Please specify a fabric for seat and back cushions if a two-tone option is required (refer to pattern swatch).

| Combination reference   | Part                             | Grand split sofa | 3str Sofa | 2str Sofa | Snuggler | Chair | Accent<br>chair |
|-------------------------|----------------------------------|------------------|-----------|-----------|----------|-------|-----------------|
| ASI (E grade plain)     | Body, Seat & Back Cushion Fabric | 7727             | 7727      | 7727      | 7727     | 7727  | 7727            |
|                         | Large Scatter Cushion Fabric     | 7078             | 7078      | 7078      |          |       |                 |
|                         | Small Scatter Cushion Fabric     | 7600             |           |           | 7078     | 7017  |                 |
|                         | Lumbar Cushion Fabric            | 7017             | 7017      | 7017      |          |       |                 |
| AS2 (E grade plain)     | Body, Seat & Back Cushion Fabric | 7720             | 7720      | 7720      | 7720     | 7720  | 7720            |
|                         | Large Scatter Cushion Fabric     | 7042             | 7042      | 7042      |          |       |                 |
|                         | Small Scatter Cushion Fabric     | 2252             |           |           | 7042     | 7012  |                 |
|                         | Lumbar Cushion Fabric            | 7012             | 7012      | 7012      |          |       |                 |
| AS3 (E grade plain)     | Body, Seat & Back Cushion Fabric | 7728             | 7728      | 7728      | 7728     | 7728  | 7728            |
|                         | Large Scatter Cushion Fabric     | 7043             | 7043      | 7043      |          |       |                 |
|                         | Small Scatter Cushion Fabric     | 7600             |           |           | 7043     | 7067  |                 |
|                         | Lumbar Cushion Fabric            | 7067             | 7067      | 7067      |          |       |                 |
| AS4<br>(SE grade plain) | Body, Seat & Back Cushion Fabric | 5602             | 5602      | 5602      | 5602     | 5602  | 5602            |
|                         | Large Scatter Cushion Fabric     | 7043             | 7043      | 7043      |          |       |                 |
|                         | Small Scatter Cushion Fabric     | 7600             |           |           | 7043     | 7067  |                 |
|                         | Lumbar Cushion Fabric            | 7067             | 7067      | 7067      |          |       |                 |
| AS5 (E grade plain)     | Body, Seat & Back Cushion Fabric | 7725             | 7725      | 7725      | 7725     | 7725  | 7725            |
|                         | Large Scatter Cushion Fabric     | 7109             | 7109      | 7109      |          |       |                 |
|                         | Small Scatter Cushion Fabric     | 7000             |           |           | 7109     | 7131  |                 |
|                         | Lumbar Cushion Fabric            | 7131             | 7131      | 7131      |          |       |                 |
| AS6<br>(E grade plain)  | Body, Seat & Back Cushion Fabric | 7722             | 7722      | 7722      | 7722     | 7722  | 7722            |
|                         | Large Scatter Cushion Fabric     | 7009             | 7009      | 7009      |          |       |                 |
|                         | Small Scatter Cushion Fabric     | 2225             |           |           | 7009     | 7107  |                 |
|                         | Lumbar Cushion Fabric            | 7107             | 2225      | 2225      |          |       |                 |
| AS7 (D grade plain)     | Body, Seat & Back Cushion Fabric | 7337             | 7337      | 7337      | 7337     | 7337  | 7337            |
|                         | Large Scatter Cushion Fabric     | 7457             | 7457      | 7457      |          |       |                 |
|                         | Small Scatter Cushion Fabric     | 7369             |           |           | 7457     | 7457  |                 |
|                         | Lumbar Cushion Fabric            | 7507             | 7507      | 7507      |          |       |                 |
| AS8 (D grade plain)     | Body, Seat & Back Cushion Fabric | 7334             | 7334      | 7334      | 7334     | 7334  | 7334            |
|                         | Large Scatter Cushion Fabric     | 7454             | 7454      | 7454      |          |       |                 |
|                         | Small Scatter Cushion Fabric     | 7334             |           |           | 7454     | 7454  |                 |
|                         | Lumbar Cushion Fabric            | 7504             | 7504      | 7504      |          |       |                 |
| AS9 Bespoke Option      | Body, Seat & Back Cushion Fabric |                  |           |           |          |       |                 |
|                         | Large Scatter Cushion Fabric     |                  |           |           |          |       |                 |
|                         | Small Scatter Cushion Fabric     |                  |           |           |          |       |                 |
|                         | Lumbar Cushion Fabric            |                  |           |           |          |       |                 |

# 3 seater sofa

Body cushions

Seat cushions

Two pillow back cushions

2 Two pillow back cushions3 One pillow back cushion

Two small scatter cushions

|                       |                                  | as               |           |           |
|-----------------------|----------------------------------|------------------|-----------|-----------|
| Combination reference | Part                             | Grand split sofa | 3str Sofa | 2str Sofa |
|                       | Body Fabric                      | 7727             | 7727      | 7727      |
| A D :                 | Seat Cushion fabric              | 7369             | 7369      | 7369      |
| API                   | Contrasting Back Pillow fabric 1 | 7017             | 7017      | 7017      |
| (E grade plain)       | Contrasting Back Pillow fabric 2 | 7600             | 7600      |           |
| ( )   /               | Contrasting Back Pillow fabric 3 | 7078             | 7078      | 7078      |
|                       | Small Scatter Cushion fabric     | 7369             | 7369      | 7369      |
| AP2 (E grade plain)   | Body Fabric                      | 7720             | 7720      | 7720      |
|                       | Seat Cushion fabric              | 2222             | 2222      | 2222      |
|                       | Contrasting Back Pillow fabric 1 | 7012             | 7012      | 7012      |
|                       | Contrasting Back Pillow fabric 2 | 2252             | 2252      |           |
| (= 8. acc p.a)        | Contrasting Back Pillow fabric 3 | 7042             | 7042      | 7042      |
|                       | Small Scatter Cushion fabric     | 2222             | 2222      | 2222      |
|                       | Body Fabric                      | 7728             | 7728      | 7728      |
|                       | Seat Cushion fabric              | 2228             | 2228      | 2228      |
| AP3                   | Contrasting Back Pillow fabric 1 | 7067             | 7067      | 7067      |
|                       | Contrasting Back Pillow fabric 2 | 7600             | 7600      |           |
| (E grade plain)       | Contrasting Back Pillow fabric 3 | 7043             | 7043      | 7043      |
|                       | Small Scatter Cushion fabric     | 2228             | 2228      | 2228      |
|                       | Body Fabric                      | 5602             | 5602      | 5602      |
| 4 5 4                 | Seat Cushion fabric              | 2228             | 2228      | 2228      |
| AP4                   | Contrasting Back Pillow fabric 1 | 7067             | 7067      | 7067      |
| (SE grade plain)      | Contrasting Back Pillow fabric 2 | 7600             | 7600      |           |
| (SE grade plain)      | Contrasting Back Pillow fabric 3 | 7043             | 7043      | 7043      |
|                       | Small Scatter Cushion fabric     | 2228             | 2228      | 2228      |
|                       | Body Fabric                      | 7725             | 7725      | 7725      |
| ADE                   | Seat Cushion fabric              | 7365             | 7365      | 7365      |
| AP5                   | Contrasting Back Pillow fabric 1 | 7131             | 7131      | 7131      |
| (E grade plain)       | Contrasting Back Pillow fabric 2 | 7000             | 7000      |           |
|                       | Contrasting Back Pillow fabric 3 | 7109             | 7109      | 7109      |
|                       | Small Scatter Cushion fabric     | 7365             | 7365      | 7365      |
|                       | Body Fabric                      | 7722             | 7722      | 7722      |
| AP6                   | Seat Cushion fabric              | 2229             | 2229      | 2229      |
| AFO                   | Contrasting Back Pillow fabric 1 | 7009             | 7009      | 7009      |
| (E grade plain)       | Contrasting Back Pillow fabric 2 | 2225             | 2225      |           |
|                       | Contrasting Back Pillow fabric 3 | 7107             | 7107      | 2225      |
|                       | Small Scatter Cushion fabric     | 2229             | 2229      | 2229      |
|                       | Body Fabric                      | 7337             | 7337      | 7337      |
| AP7                   | Seat Cushion fabric              | 7277             | 7277      | 7277      |
|                       | Contrasting Back Pillow fabric I | 7457             | 7457      | 7457      |
| (D grade plain)       | Contrasting Back Pillow fabric 2 | 7337             | 7337      | 7077      |
|                       | Contrasting Back Pillow fabric 3 | 7277             | 7277      | 7277      |
|                       | Small Scatter Cushion fabric     | 7369             | 7369      | 7369      |
|                       | Body Fabric                      | 7334             | 7334      | 7334      |
| A D0                  | Seat Cushion fabric              | 7274             | 7274      | 7274      |
| AP8                   | Contrasting Back Pillow fabric I | 7454             | 7454      | 7454      |
| (D grade plain)       | Contrasting Back Pillow fabric 2 | 7334             | 7334      | 7074      |
| . • 1 /               | Contrasting Back Pillow fabric 3 | 7274             | 7274      | 7274      |
|                       | Small Scatter Cushion fabric     | 7334             | 7334      | 7334      |
|                       | Body Fabric                      |                  |           |           |
| AP9                   | Seat Cushion fabric              |                  |           |           |
|                       | Contrasting Back Pillow fabric 1 |                  |           |           |
| Bespoke Option        | Contrasting Back Pillow fabric 2 |                  |           |           |
|                       | Contrasting Back Pillow fabric 3 |                  |           |           |
|                       | Small Scatter Cushion fabric     |                  |           |           |