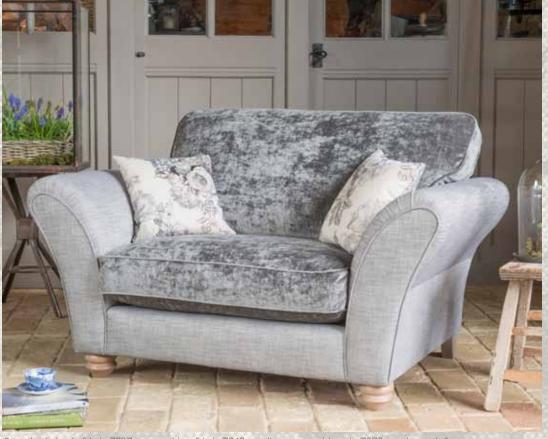

Snuggler in body fabric 7727, seat cushion fabric 7369, small scatter cushions in 7078, smokey oak feet. (Note: No pillow back available on Snuggler).