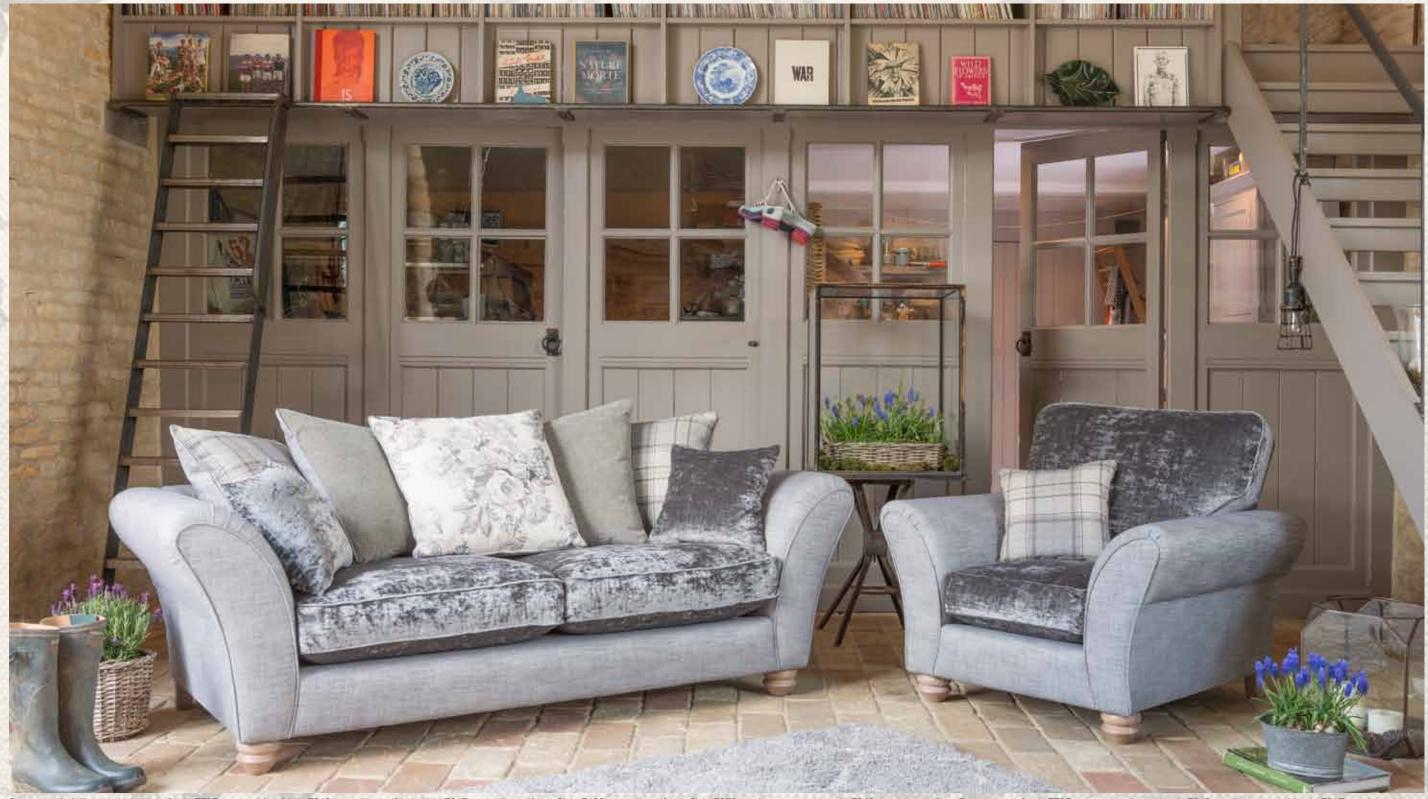

Grand split sofa (standard back) in fabric 7727, large scatter cushions in 7078, small scatter cushions in 7600, lumbar cushion in 7017, smokey oak feet. (Fabric combination AS1)

Chair in fabric 7727, small scatter cushion in 7017, smokey oak feet. (Fabric combination AS1).

# STANDARD BACK

Grand split sofa in fabric 7727, large scatter cushions in 7078, small scatter cushions in 7600, lumbar cushion in 7017, smokey oak feet.

3 seater sofa in fabric 7720, large scatter cushions in 7042, lumbar cushion in 7012, smokey oak feet.

3 seater sofa (standard back) in fabric 7727, large scatter cushions in 7078, lumbar cushion in 7017, smokey oak feet. (Fabric combination AS1).

Snuggler in fabric 7727, small scatter cushions in 7078, smokey oak feet. (Fabric combination ASI).