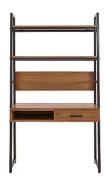

Filing Cabinet H 760mm W 465mm D 455mm

Corner Desk H 760mm W 1343mm D 893

Open Desk H 760mm W 650mm D 455mm

Drawered Desk H 760mm W 1300mm D 600mm

**Wall Desk** H 1900mm W 1070mm D 540mm

Swivel Chair H 790-890mm W560mm D 610mm