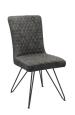

Filing Cabinet H 760mm W 465mm D 455mm

Corner Desk H 760mm W 1343mm D 893

Open Desk H 760mm W 650mm D 455mm

Drawered Desk H 760mm W 1300mm D 600mm

**Wall Desk** H 1900mm W 1070mm D 540mm

Swivel Chair H 790-890mm W560mm D 610mm