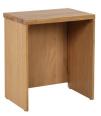

Filing Cabinet H 760mm W 465mm D 455mm

Corner Desk H 760mm W 1343mm D 893

Open Desk H 760mm W 650mm D 455mm

Drawered Desk H 760mm W 1300mm D 600mm

**Wall Desk** H 1900mm W 1070mm D 540mm

Swivel Chair H 790-890mm W560mm D 610mm