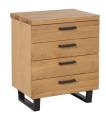

Shelf Unit H 2000mm W 1200mm D 400mm

**Bookcase with Drawers** H 1850mm W 750mm D 350mm

Dining Chair H 910mm W 470 D 615mm

2 Door Storage Cabinet H 760mm W 650mm D 455mm

4 Drawer Chest H 760mm W 600mm D 455mm