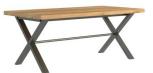

**TV Unit** H 500mm W 1320mm D 400mm

**150 Dining Table** H 750mm W 1500mm D 950mm 190 Dining Table H 750mm W 1900mm D 950mm Extension Leaf H 114mm W 500mm D 950mm

Compact Dining Table H 760mm W 1350mm D 800mm