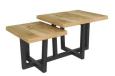

Coffee Table H 450mm W 1000mm D 500mm

H 480mm W 1100mm D 550mm

Laptop Storage Coffee Table H 450mm W 900mm D 670mm

Lamp Table H 450mm W 500mm D 500mm

Small Sideboard H 820mm W 932mm D 450mm

Large Sideboard H 850mm W 1400mm D 450mm