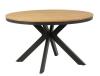

**Motion Table** H 772(756)mm W 1400(2100)mm D 900mm

Round Dining Table H 760mm W 1300mm D 1300mm

H 450mm W 1400mm D 350mm **180 Bench** H 450mm W 1800mm D 350mm

Bar Table H 920mm W 700mm D 700mm

Fusion Hall Stand H 1820mm W 1000mm D 480mm