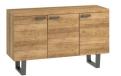

Coffee Table H 450mm W 1000mm D 500mm

H 480mm W 1100mm D 550mm

Laptop Storage Coffee Table H 450mm W 900mm D 670mm

Lamp Table H 450mm W 500mm D 500mm

Small Sideboard H 820mm W 932mm D 450mm

Large Sideboard H 850mm W 1400mm D 450mm