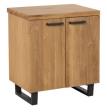

Shelf Unit H 2000mm W 1200mm D 400mm

**Bookcase with Drawers** H 1850mm W 750mm D 350mm

Dining Chair H 910mm W 470 D 615mm

2 Door Storage Cabinet H 760mm W 650mm D 455mm

4 Drawer Chest H 760mm W 600mm D 455mm