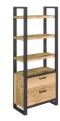

Shelf Unit H 2000mm W 1200mm D 400mm

**Bookcase with Drawers** H 1850mm W 750mm D 350mm

Dining Chair H 910mm W 470 D 615mm

2 Door Storage Cabinet H 760mm W 650mm D 455mm

4 Drawer Chest H 760mm W 600mm D 455mm