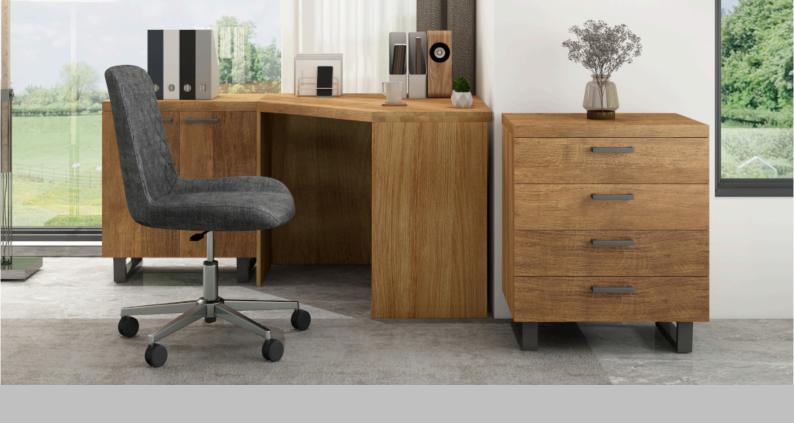

Filing Cabinet H 760mm W 465mm D 455mm

Corner Desk H 760mm W 1343mm D 893

Open Desk H 760mm W 650mm D 455mm

Drawered Desk H 760mm W 1300mm D 600mm

**Wall Desk** H 1900mm W 1070mm D 540mm

Swivel Chair H 790-890mm W560mm D 610mm