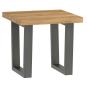

**Motion Table** H 772(756)mm W 1400(2100)mm D 900mm

Round Dining Table H 760mm W 1300mm D 1300mm

H 450mm W 1400mm D 350mm **180 Bench** H 450mm W 1800mm D 350mm

Bar Table H 920mm W 700mm D 700mm

Fusion Hall Stand H 1820mm W 1000mm D 480mm