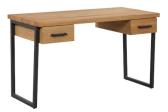

Filing Cabinet H 760mm W 465mm D 455mm

Corner Desk H 760mm W 1343mm D 893

Open Desk H 760mm W 650mm D 455mm

Drawered Desk H 760mm W 1300mm D 600mm

**Wall Desk** H 1900mm W 1070mm D 540mm

Swivel Chair H 790-890mm W560mm D 610mm