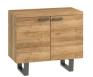

Coffee Table H 450mm W 1000mm D 500mm

H 480mm W 1100mm D 550mm

Laptop Storage Coffee Table H 450mm W 900mm D 670mm

Lamp Table H 450mm W 500mm D 500mm

Small Sideboard H 820mm W 932mm D 450mm

Large Sideboard H 850mm W 1400mm D 450mm