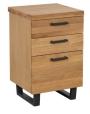

Filing Cabinet H 760mm W 465mm D 455mm

Corner Desk H 760mm W 1343mm D 893

Open Desk H 760mm W 650mm D 455mm

Drawered Desk H 760mm W 1300mm D 600mm

**Wall Desk** H 1900mm W 1070mm D 540mm

Swivel Chair H 790-890mm W560mm D 610mm