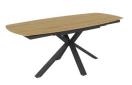

**Motion Table** H 772(756)mm W 1400(2100)mm D 900mm

Round Dining Table H 760mm W 1300mm D 1300mm

H 450mm W 1400mm D 350mm **180 Bench** H 450mm W 1800mm D 350mm

Bar Table H 920mm W 700mm D 700mm

Fusion Hall Stand H 1820mm W 1000mm D 480mm