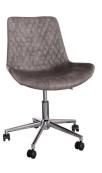

Filing Cabinet H 760mm W 465mm D 455mm

Corner Desk H 760mm W 1343mm D 893

Open Desk H 760mm W 650mm D 455mm

Drawered Desk H 760mm W 1300mm D 600mm

**Wall Desk** H 1900mm W 1070mm D 540mm

Swivel Chair H 790-890mm W560mm D 610mm