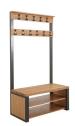

**Motion Table** H 772(756)mm W 1400(2100)mm D 900mm

Round Dining Table H 760mm W 1300mm D 1300mm

H 450mm W 1400mm D 350mm **180 Bench** H 450mm W 1800mm D 350mm

Bar Table H 920mm W 700mm D 700mm

Fusion Hall Stand H 1820mm W 1000mm D 480mm