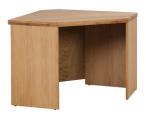

Filing Cabinet H 760mm W 465mm D 455mm

Corner Desk H 760mm W 1343mm D 893

Open Desk H 760mm W 650mm D 455mm

Drawered Desk H 760mm W 1300mm D 600mm

**Wall Desk** H 1900mm W 1070mm D 540mm

Swivel Chair H 790-890mm W560mm D 610mm