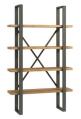

Shelf Unit H 2000mm W 1200mm D 400mm

**Bookcase with Drawers** H 1850mm W 750mm D 350mm

Dining Chair H 910mm W 470 D 615mm

2 Door Storage Cabinet H 760mm W 650mm D 455mm

4 Drawer Chest H 760mm W 600mm D 455mm