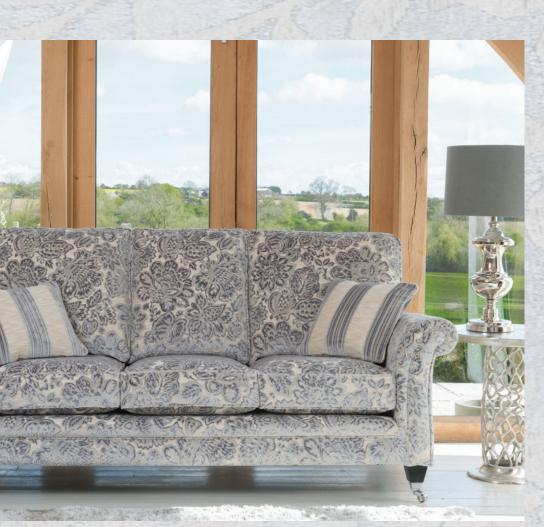

3 seater sofa in fabric 8938, small scatter cushions in 2228, ebony/chrome castor legs (C6).