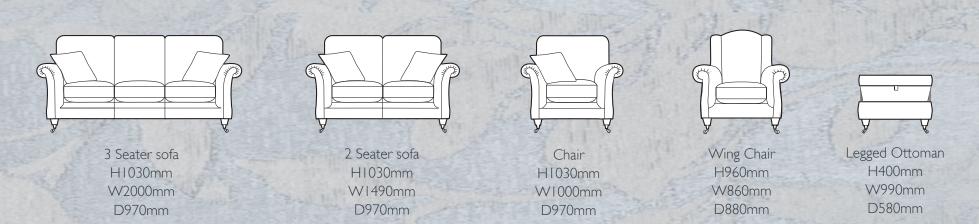

Storage stool H410mm W640mm D580mm

Footstool H380mm W640mm D580mm

Supplied on glides.

3 seater sofa in fabric 8607, small scatter cushions in 8757. Chair in fabric 8607, small scatter cushion in 8757. Legged ottoman in fabric 8757. All legs smokey oak/satin nickel castor (FL2).