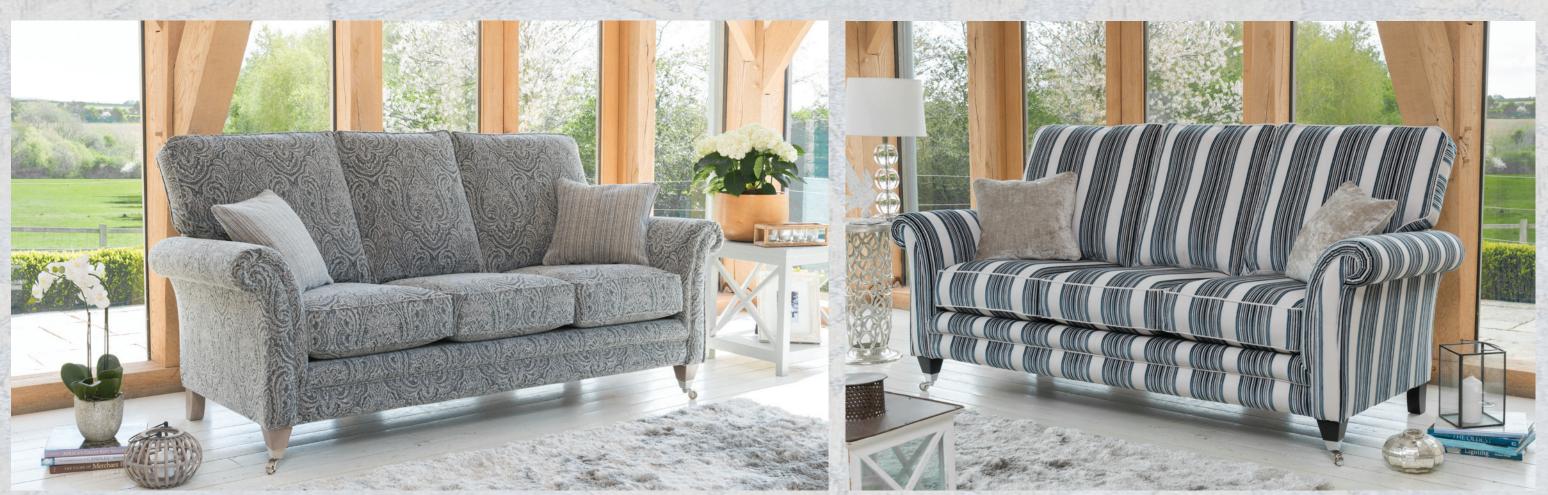

3 seater sofa in fabric 8826, small scatter cushions in 8256, ebony/chrome castor legs (C6).

3 seater sofa in fabric 8319, small scatter cushions in 8449, smokey oak/satin nickel castor legs (FL2).

All copyright, design right and other intellectual property rights in our designs and products (and in the images, text and design of this artwork) are and will remain the property of Alstons. (Any infringement of these rights will be pursued vigorously). We reserve the right to make alterations without prior notice for product improvement. Photographs are for guide purposes only and are as accurate as printing processes allow. All dimensions are approximate.