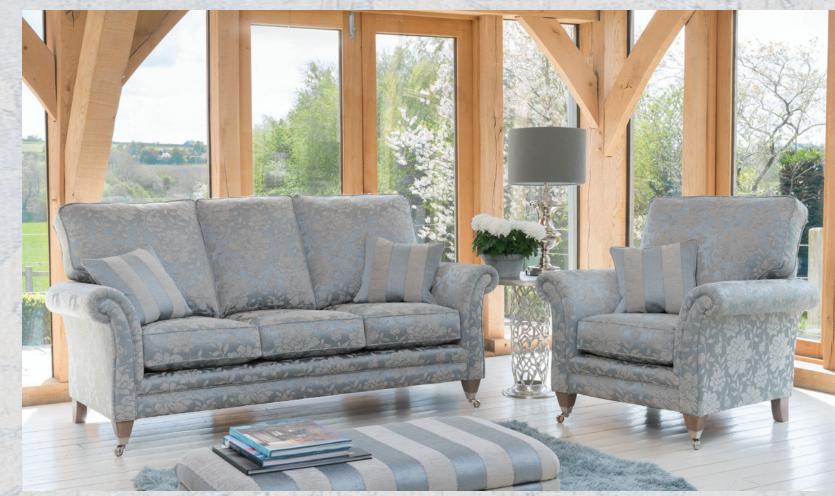

Wing chair in fabric 8277, 3 seater sofa in fabric 8607, small scatter cushion in 8757, 2 seater sofa in fabric 8757, small scatter cushions in 8607. Legged ottoman in fabric 8757. All smokey oak/satin nickel castor legs (FL2).