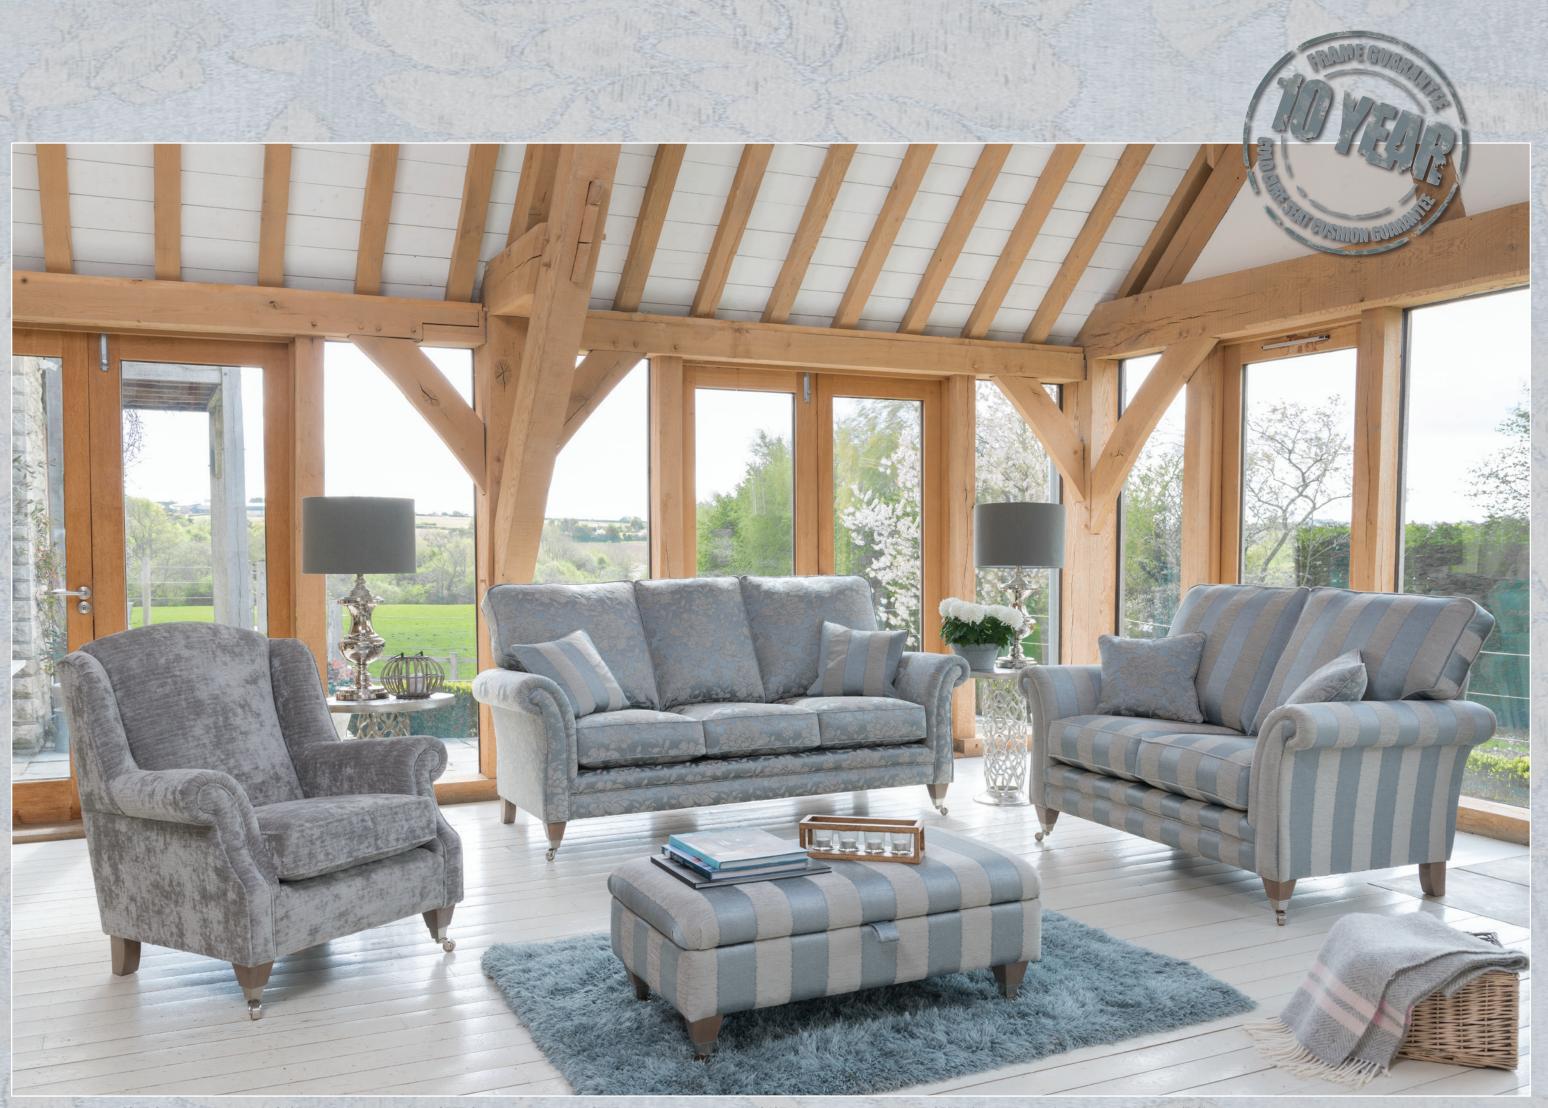

Wing chair in fabric 8277, 3 seater sofa in fabric 8607, small scatter cushion in 8757, 2 seater sofa in fabric 8757, small scatter cushions in 8607. Legged ottoman in fabric 8757. All smokey oak/satin nickel castor legs (FL2).