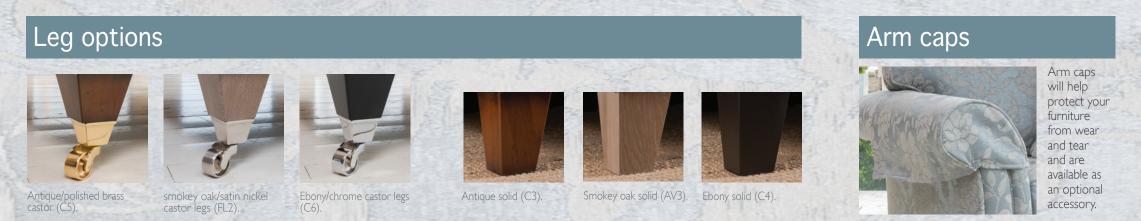

Wing chair in fabric 8277, 3 seater sofa in fabric 8607, small scatter cushion in 8757, 2 seater sofa in fabric 8757, small scatter cushions in 8607. Legged ottoman in fabric 8757. All smokey oak/satin nickel castor legs (FL2).



Storage stool H410mm W640mm D580mm



Footstool H380mm W640mm D580mm

Supplied on glides.



3 seater sofa in fabric 8607, small scatter cushions in 8757. Chair in fabric 8607, small scatter cushion in 8757. Legged ottoman in fabric 8757. All legs smokey oak/satin nickel castor (FL2).

3 seater sofa in fabric 8826, small scatter cushions in 8256, ebony/chrome castor legs (C6).



3 seater sofa in fabric 8319, small scatter cushions in 8449, smokey oak/satin nickel castor legs (FL2).





All copyright, design right and other intellectual property rights in our designs and products (and in the images, text and design of this artwork) are and will remain the property of Alstons. (Any infringement of these rights will be pursued vigorously). We reserve the right to make alterations without prior notice for product improvement. Photographs are for guide purposes only and are as accurate as printing processes allow. All dimensions are approximate.



3 seater sofa in fabric 8938, small scatter cushions in 2228, ebony/chrome castor legs (C6).