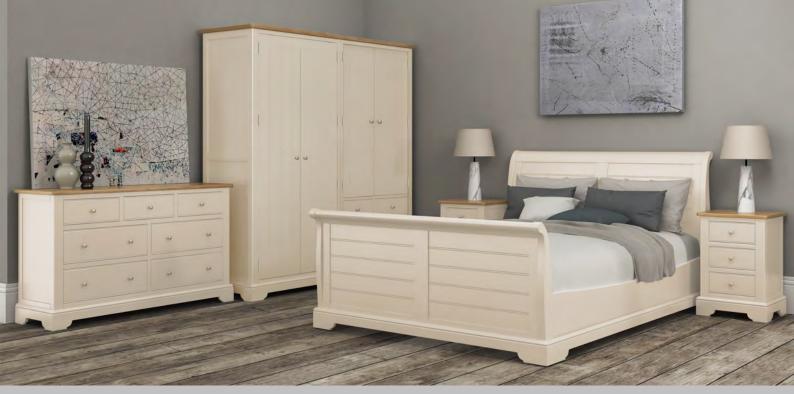

Painted Bedroom Range.

3 Drawer Bedside H 662mm W 460mm D 400mm

3 Drawer Chest H 872mm W 900mm D 450mm

4 Drawer Chest H 1266mm W 750mm D 450mm

2 over 2 Chest H 902mm W 950mm D 450mm

Wall Mirror H 900mm W 600mm D 25mm

7 Drawer Chest H 822mm W 1350mm D 450mm

Gents Double Wardrobe H 1950mm W 1140mm D 590mm

Ottoman H 480mm W 1200mm D 450mm

4 Door Wardrobe H 1950mm W 1800mm D 590mm

Dressing Table H 772mm W 1120mm D 450mm

3'0 Bed H 1200mm W 1020mm D 2000mm 4'6 Bed H 1200mm W 1480mm D 2000mm 5'0 Bed H 1200mm W 1630mm D 2110mm

Bedroom Chair H 970mm W 450mm D 515mm

4'6 Sleigh Bed H 1055mm W 1490mm D 2250mm 5'0 Sleigh Bed H 1055mm W 1640mm D 2110mm 6'0 Sleigh Bed H 1055mm W 1940mm D 2250mm

Please note the colours / finishes shown in this brochure are intended as a guide only. Product information correct at time of publication. E&OE. The company has a policy of continuous product development and reserves the right to change any product and specifications given in this brochure.