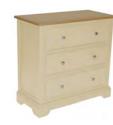

Painted Bedroom Range.

3 Drawer Bedside H 662mm W 460mm D 400mm

3 Drawer Chest H 872mm W 900mm D 450mm

4 Drawer Chest H 1266mm W 750mm D 450mm

2 over 2 Chest H 902mm W 950mm D 450mm

Wall Mirror H 900mm W 600mm D 25mm