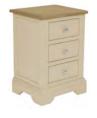

Painted Bedroom Range.

3 Drawer Bedside H 662mm W 460mm D 400mm

3 Drawer Chest H 872mm W 900mm D 450mm

4 Drawer Chest H 1266mm W 750mm D 450mm

2 over 2 Chest H 902mm W 950mm D 450mm

Wall Mirror H 900mm W 600mm D 25mm