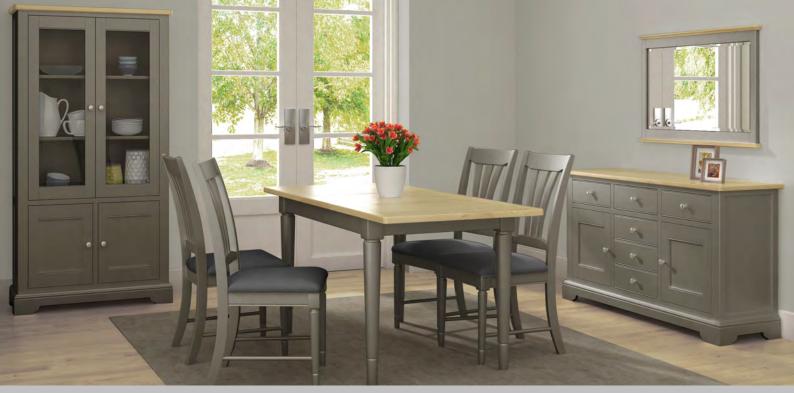

Painted Dining/Living Range.

2 Door 2 Drawer Sideboard H 851mm W 988mm D 450mm

2 Door 6 Drawer Sideboard H 829mm W 1399mm D 450mm Dresser Top for 2 Door 6 Drawer Base H 1000mm W 1399mm D 370mm

4 Door 4 Drawer Sideboard H 881mm W 1662mm D 450mm

Display Cabinet H 1850mm W 950mm D 400mm

Wall Mirror H 676mm W 1000mm D 45mm

TV Unit H 500mm W 1040mm D 400mm

Wide TV Unit H 500mm W 1320mm D 400mm

Lamp Table

H 500mm W 500mm D 500mm

2 Drawer Coffee Table H 450mm W 1000mm D 500mm

Twin Pedestal Extending Dining Table

Nest of Tables H 500mm W 550mm D 350mm

**Dining Chair** H 1010mm W 460mm D 565mm

3 Drawer Console Table H 800mm W 1060mm D 400mm

Extending Dining Table H 760mm W 1250(1650)mm D 800mm