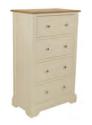

Painted Bedroom Range.

3 Drawer Bedside H 662mm W 460mm D 400mm

3 Drawer Chest H 872mm W 900mm D 450mm

4 Drawer Chest H 1266mm W 750mm D 450mm

2 over 2 Chest H 902mm W 950mm D 450mm

Wall Mirror H 900mm W 600mm D 25mm