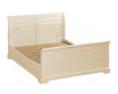

Bedroom Chair H 970mm W 450mm D 515mm

4'6 Sleigh Bed H 1055mm W 1490mm D 2250mm 5'0 Sleigh Bed H 1055mm W 1640mm D 2110mm 6'0 Sleigh Bed H 1055mm W 1940mm D 2250mm

Please note the colours / finishes shown in this brochure are intended as a guide only. Product information correct at time of publication. E&OE. The company has a policy of continuous product development and reserves the right to change any product and specifications given in this brochure.