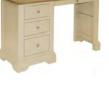

7 Drawer Chest H 822mm W 1350mm D 450mm

Gents Double Wardrobe H 1950mm W 1140mm D 590mm

Ottoman H 480mm W 1200mm D 450mm

4 Door Wardrobe H 1950mm W 1800mm D 590mm

Dressing Table H 772mm W 1120mm D 450mm

3'0 Bed H 1200mm W 1020mm D 2000mm 4'6 Bed H 1200mm W 1480mm D 2000mm 5'0 Bed H 1200mm W 1630mm D 2110mm