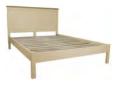

7 Drawer Chest H 822mm W 1350mm D 450mm

Gents Double Wardrobe H 1950mm W 1140mm D 590mm

Ottoman H 480mm W 1200mm D 450mm

4 Door Wardrobe H 1950mm W 1800mm D 590mm

Dressing Table H 772mm W 1120mm D 450mm

3'0 Bed H 1200mm W 1020mm D 2000mm 4'6 Bed H 1200mm W 1480mm D 2000mm 5'0 Bed H 1200mm W 1630mm D 2110mm