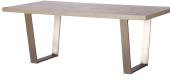

**160CM DINING TABLE** PT06 H75cm W160cm D90cm

200CM DINING TABLE PT01 H75cm W200cm D100cm

90CM-180CM FLIP-TOP DINING TABLE PT07 H75cm W90cm D90cm

160CM EXTENDING DINING TABLE PT17 H76cm W160cm-220cm D90cm