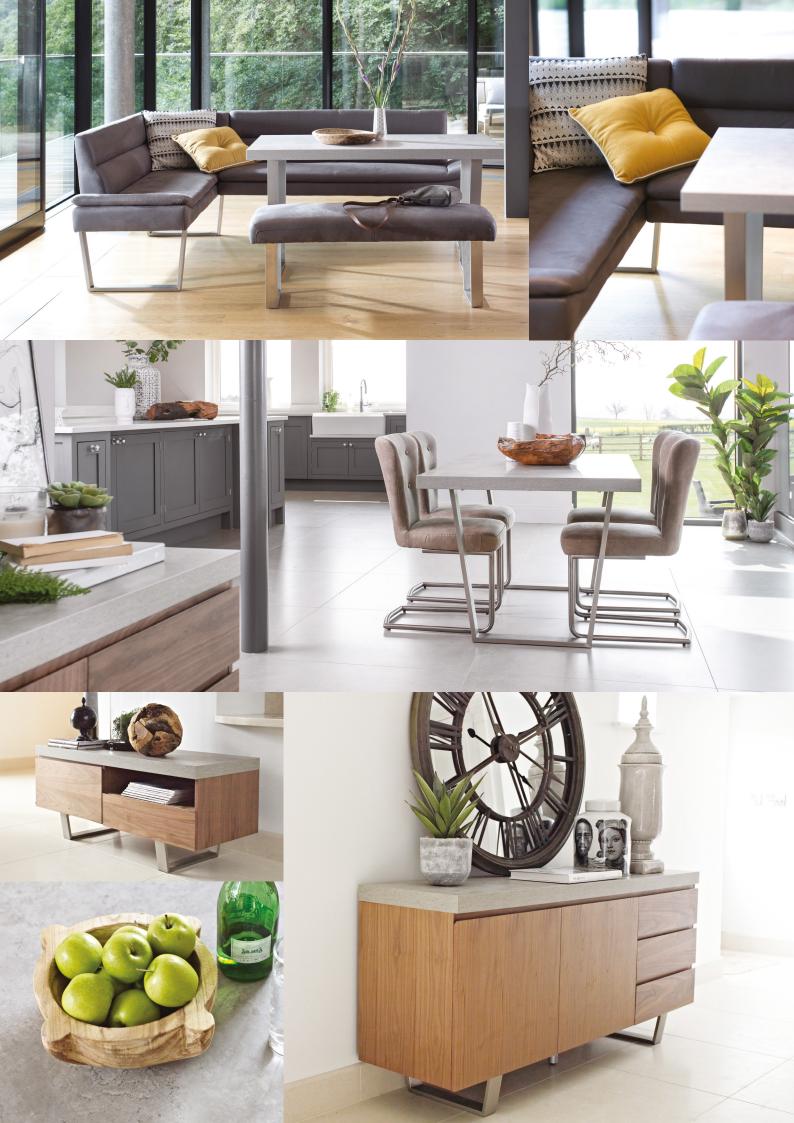

**160CM DINING TABLE** PT06 H75cm W160cm D90cm

200CM DINING TABLE PT01 H75cm W200cm D100cm

90CM-180CM FLIP-TOP DINING TABLE PT07 H75cm W90cm D90cm

160CM EXTENDING DINING TABLE PT17 H76cm W160cm-220cm D90cm

WIDE SIDEBOARD PT02 H75cm W160cm D45cm

TV UNIT PT05 H50cm W120cm D45cm

CORNER SOFA (L OR R) PT08 H84cm W228cm D178cm

BENCH PT09 H48cm W120cm D45cm

135CM DINING TABLE PT10 H76cm W135cm D80cm

COFFEE TABLE PT03 H38cm W130cm D65cm

LAMP TABLE PT04 H50cm W45cm D45m

Please note that colours/finishes shown are intended as a guide only. Product information correct at time of publication. We have a policy of continuous product development and reserves the right to change any product and specifications given in this brochure.