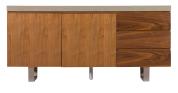

WIDE SIDEBOARD PT02 H75cm W160cm D45cm

TV UNIT PT05 H50cm W120cm D45cm

CORNER SOFA (L OR R) PT08 H84cm W228cm D178cm

BENCH PT09 H48cm W120cm D45cm

135CM DINING TABLE PT10 H76cm W135cm D80cm

COFFEE TABLE PT03 H38cm W130cm D65cm