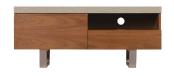

WIDE SIDEBOARD PT02 H75cm W160cm D45cm

TV UNIT PT05 H50cm W120cm D45cm

CORNER SOFA (L OR R) PT08 H84cm W228cm D178cm

BENCH PT09 H48cm W120cm D45cm

135CM DINING TABLE PT10 H76cm W135cm D80cm

COFFEE TABLE PT03 H38cm W130cm D65cm