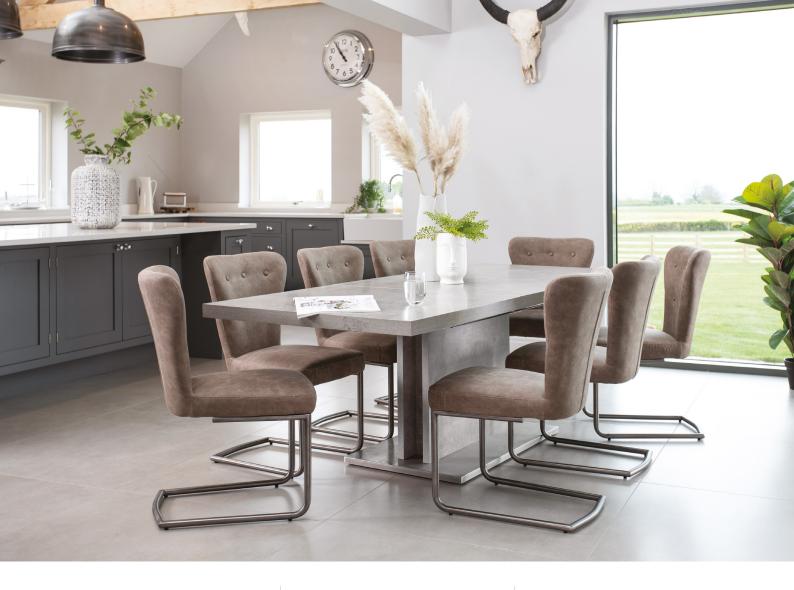

**160CM DINING TABLE** PT06 H75cm W160cm D90cm

200CM DINING TABLE PT01 H75cm W200cm D100cm

90CM-180CM FLIP-TOP DINING TABLE PT07 H75cm W90cm D90cm

160CM EXTENDING DINING TABLE PT17 H76cm W160cm-220cm D90cm

WIDE SIDEBOARD PT02 H75cm W160cm D45cm

TV UNIT PT05 H50cm W120cm D45cm

CORNER SOFA (L OR R) PT08 H84cm W228cm D178cm

BENCH PT09 H48cm W120cm D45cm

135CM DINING TABLE PT10 H76cm W135cm D80cm

COFFEE TABLE PT03 H38cm W130cm D65cm

LAMP TABLE PT04 H50cm W45cm D45m

Please note that colours/finishes shown are intended as a guide only. Product information correct at time of publication. We have a policy of continuous product development and reserves the right to change any product and specifications given in this brochure.