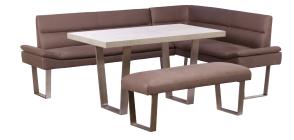

WIDE SIDEBOARD PT02 H75cm W160cm D45cm

TV UNIT PT05 H50cm W120cm D45cm

CORNER SOFA (L OR R) PT08 H84cm W228cm D178cm

BENCH PT09 H48cm W120cm D45cm

135CM DINING TABLE PT10 H76cm W135cm D80cm

COFFEE TABLE PT03 H38cm W130cm D65cm