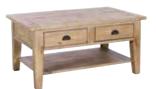

160CM DINING TABLE VT20 H77.5cm W160cm D90cm

150CM BENCH VT19 H45cm W150cm D38cm

TALL BOOKCASE VT12 H195cm W97.5cm D34.5cm

CONSOLE TABLE VT14 H76cm W110cm D38cm

COFFEE TABLE VT15 H50cm W102cm D65cm

NEST OF TABLES VT17 H58cm W61cm D46cm

WIDE SIDEBOARD VT10 H90cm W154.6cm W45cm

**NEW COFFEE TABLE VT23** H50cm W127cm D81cm

Please note that colours/finishes shown in this brochure are intended as a guide only. Product information correct at time of publication in March 2019. The company has a policy of continuous product development and reserves the right to change any product and specifications given in this brochure.