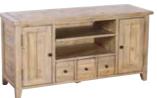

## **RECLAIMED TIMBERS**

Each piece of furniture is totally unique with its own personal story to tell.

## SOLID WOOD

Carefully hand crafted from solid reclaimed wood using traditional carpentry methods.

## **EXTENSIVE RANGE**

With 14 different beautiful pieces to choose from you can create your own combination.







186CM BENCH VT03 H45cm W185.5cm D38cm



200CM DINING TABLE VT04 H77.5cm W200cm D90cm



140CM-180CM EXTENDING **DINING TABLE VT06** H77.5cm 140cm D90cm



160CM DINING TABLE VT20 H77.5cm W160cm D90cm









150CM BENCH VT19 H45cm W150cm D38cm



TALL BOOKCASE VT12 H195cm W97.5cm D34.5cm



CONSOLE TABLE VT14 H76cm W110cm D38cm



COFFEE TABLE VT15 H50cm W102cm D65cm



NEST OF TABLES VT17 H58cm W61cm D46cm



LAMP TABLE VT16 H62cm W51cm W43cm



NARROW SIDEBOARD VT08 H90cm W100cm D45cm



WIDE DRESSER TOP VT11 H122cm W157cm D35cm



NEW NARROW SIDEBOARD VT21 H85cm W101cm D45cm



NEW WIDE SIDEBOARD VT22 H85cm W150cm W45cm



WIDE SIDEBOARD VT10 H90cm W154.6cm W45cm



**NEW COFFEE TABLE VT23** H50cm W127cm D81cm

Please note that colours/finishes shown in this brochure are intended as a guide only. Product information correct at time of publication in March 2019. The company has a policy of continuous product development and reserves the right to change any product and specifications give