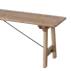

## **EXTENSIVE RANGE**

With 14 different beautiful pieces to choose from you can create your own combination.

186CM BENCH VT03 H45cm W185.5cm D38cm

200CM DINING TABLE VT04 H77.5cm W200cm D90cm

140CM-180CM EXTENDING **DINING TABLE VT06** H77.5cm 140cm D90cm