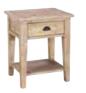

LAMP TABLE VT16 H62cm W51cm W43cm

NARROW SIDEBOARD VT08 H90cm W100cm D45cm

WIDE DRESSER TOP VT11 H122cm W157cm D35cm

NEW NARROW SIDEBOARD VT21 H85cm W101cm D45cm

NEW WIDE SIDEBOARD VT22 H85cm W150cm W45cm