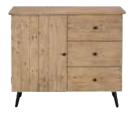

LAMP TABLE VT16 H62cm W51cm W43cm

NARROW SIDEBOARD VT08 H90cm W100cm D45cm

WIDE DRESSER TOP VT11 H122cm W157cm D35cm

NEW NARROW SIDEBOARD VT21 H85cm W101cm D45cm

NEW WIDE SIDEBOARD VT22 H85cm W150cm W45cm