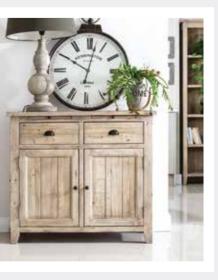

LAMP TABLE VT16 H62cm W51cm W43cm

NARROW SIDEBOARD VT08 H90cm W100cm D45cm

WIDE DRESSER TOP VT11 H122cm W157cm D35cm

NEW NARROW SIDEBOARD VT21 H85cm W101cm D45cm

NEW WIDE SIDEBOARD VT22 H85cm W150cm W45cm

WIDE SIDEBOARD VT10 H90cm W154.6cm W45cm

**NEW COFFEE TABLE VT23** H50cm W127cm D81cm

Please note that colours/finishes shown in this brochure are intended as a guide only. Product information correct at time of publication in March 2019. The company has a policy of continuous product development and reserves the right to change any product and specifications given in this brochure.