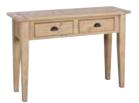

160CM DINING TABLE VT20 H77.5cm W160cm D90cm

150CM BENCH VT19 H45cm W150cm D38cm

TALL BOOKCASE VT12 H195cm W97.5cm D34.5cm

CONSOLE TABLE VT14 H76cm W110cm D38cm

COFFEE TABLE VT15 H50cm W102cm D65cm

NEST OF TABLES VT17 H58cm W61cm D46cm