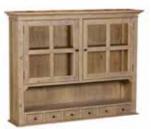

LAMP TABLE VT16 H62cm W51cm W43cm

NARROW SIDEBOARD VT08 H90cm W100cm D45cm

WIDE DRESSER TOP VT11 H122cm W157cm D35cm

NEW NARROW SIDEBOARD VT21 H85cm W101cm D45cm

NEW WIDE SIDEBOARD VT22 H85cm W150cm W45cm