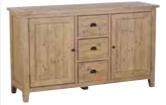

WIDE SIDEBOARD VT10 H90cm W154.6cm W45cm

**NEW COFFEE TABLE VT23** H50cm W127cm D81cm

Please note that colours/finishes shown in this brochure are intended as a guide only. Product information correct at time of publication in March 2019. The company has a policy of continuous product development and reserves the right to change any product and specifications given in this brochure.