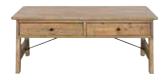

160CM DINING TABLE VT20 H77.5cm W160cm D90cm

150CM BENCH VT19 H45cm W150cm D38cm

TALL BOOKCASE VT12 H195cm W97.5cm D34.5cm

CONSOLE TABLE VT14 H76cm W110cm D38cm

COFFEE TABLE VT15 H50cm W102cm D65cm

NEST OF TABLES VT17 H58cm W61cm D46cm