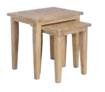

160CM DINING TABLE VT20 H77.5cm W160cm D90cm

150CM BENCH VT19 H45cm W150cm D38cm

TALL BOOKCASE VT12 H195cm W97.5cm D34.5cm

CONSOLE TABLE VT14 H76cm W110cm D38cm

COFFEE TABLE VT15 H50cm W102cm D65cm

NEST OF TABLES VT17 H58cm W61cm D46cm