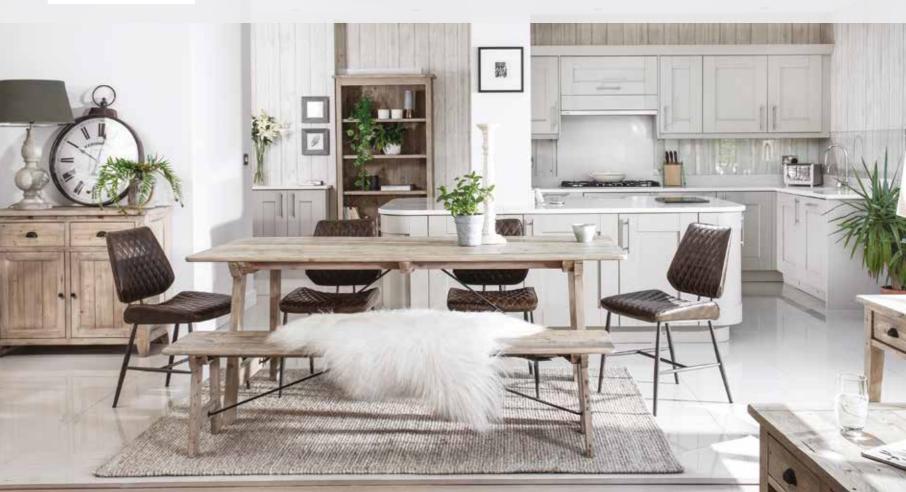

## **EXTENSIVE RANGE**

With 14 different beautiful pieces to choose from you can create your own combination.

186CM BENCH VT03 H45cm W185.5cm D38cm

200CM DINING TABLE VT04 H77.5cm W200cm D90cm

140CM-180CM EXTENDING **DINING TABLE VT06** H77.5cm 140cm D90cm

160CM DINING TABLE VT20 H77.5cm W160cm D90cm

150CM BENCH VT19 H45cm W150cm D38cm

TALL BOOKCASE VT12 H195cm W97.5cm D34.5cm

CONSOLE TABLE VT14 H76cm W110cm D38cm

COFFEE TABLE VT15 H50cm W102cm D65cm

NEST OF TABLES VT17 H58cm W61cm D46cm