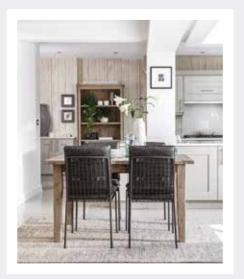

## **EXTENSIVE RANGE**

With 14 different beautiful pieces to choose from you can create your own combination.

186CM BENCH VT03 H45cm W185.5cm D38cm

200CM DINING TABLE VT04 H77.5cm W200cm D90cm

140CM-180CM EXTENDING **DINING TABLE VT06** H77.5cm 140cm D90cm

160CM DINING TABLE VT20 H77.5cm W160cm D90cm

150CM BENCH VT19 H45cm W150cm D38cm

TALL BOOKCASE VT12 H195cm W97.5cm D34.5cm

CONSOLE TABLE VT14 H76cm W110cm D38cm

COFFEE TABLE VT15 H50cm W102cm D65cm

NEST OF TABLES VT17 H58cm W61cm D46cm