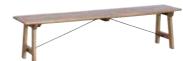

## **EXTENSIVE RANGE**

With 14 different beautiful pieces to choose from you can create your own combination.

186CM BENCH VT03 H45cm W185.5cm D38cm

200CM DINING TABLE VT04 H77.5cm W200cm D90cm

140CM-180CM EXTENDING **DINING TABLE VT06** H77.5cm 140cm D90cm

160CM DINING TABLE VT20 H77.5cm W160cm D90cm

150CM BENCH VT19 H45cm W150cm D38cm

TALL BOOKCASE VT12 H195cm W97.5cm D34.5cm

CONSOLE TABLE VT14 H76cm W110cm D38cm

COFFEE TABLE VT15 H50cm W102cm D65cm

NEST OF TABLES VT17 H58cm W61cm D46cm