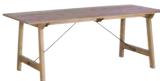

## **EXTENSIVE RANGE**

With 14 different beautiful pieces to choose from you can create your own combination.

186CM BENCH VT03 H45cm W185.5cm D38cm

200CM DINING TABLE VT04 H77.5cm W200cm D90cm

140CM-180CM EXTENDING **DINING TABLE VT06** H77.5cm 140cm D90cm