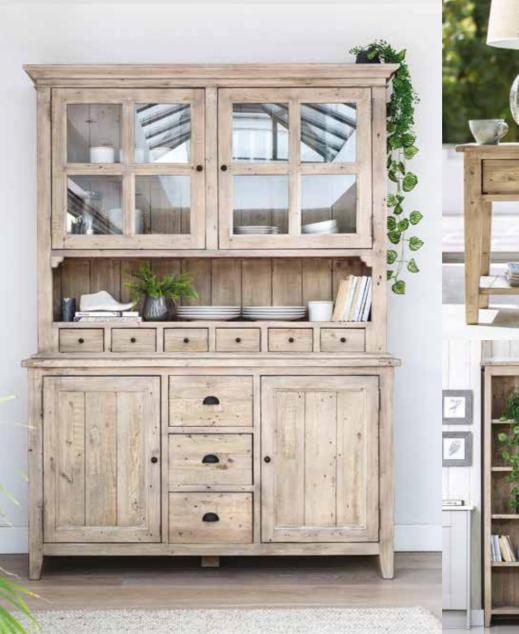

LAMP TABLE VT16 H62cm W51cm W43cm

NARROW SIDEBOARD VT08 H90cm W100cm D45cm

WIDE DRESSER TOP VT11 H122cm W157cm D35cm

NEW NARROW SIDEBOARD VT21 H85cm W101cm D45cm

NEW WIDE SIDEBOARD VT22 H85cm W150cm W45cm

WIDE SIDEBOARD VT10 H90cm W154.6cm W45cm

**NEW COFFEE TABLE VT23** H50cm W127cm D81cm

Please note that colours/finishes shown in this brochure are intended as a guide only. Product information correct at time of publication in March 2019. The company has a policy of continuous product development and reserves the right to change any product and specifications given in this brochure.