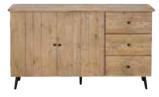

LAMP TABLE VT16 H62cm W51cm W43cm

NARROW SIDEBOARD VT08 H90cm W100cm D45cm

WIDE DRESSER TOP VT11 H122cm W157cm D35cm

NEW NARROW SIDEBOARD VT21 H85cm W101cm D45cm

NEW WIDE SIDEBOARD VT22 H85cm W150cm W45cm