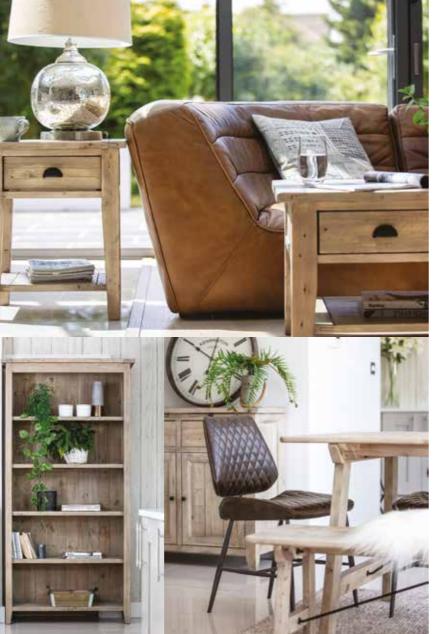

## **RECLAIMED TIMBERS**

Each piece of furniture is totally unique with its own personal story to tell.

## SOLID WOOD

Carefully hand crafted from solid reclaimed wood using traditional carpentry methods.

## **EXTENSIVE RANGE**

With 14 different beautiful pieces to choose from you can create your own combination.

186CM BENCH VT03 H45cm W185.5cm D38cm

200CM DINING TABLE VT04 H77.5cm W200cm D90cm

140CM-180CM EXTENDING **DINING TABLE VT06** H77.5cm 140cm D90cm