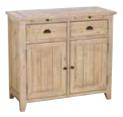

LAMP TABLE VT16 H62cm W51cm W43cm

NARROW SIDEBOARD VT08 H90cm W100cm D45cm

WIDE DRESSER TOP VT11 H122cm W157cm D35cm

NEW NARROW SIDEBOARD VT21 H85cm W101cm D45cm

NEW WIDE SIDEBOARD VT22 H85cm W150cm W45cm