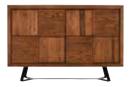

LAMP TABLE SH11 H50cm W60cm D60cm

COFFEE TABLE SH10 H42cm W120cm D70cm

CONSOLE TABLE SH18 H77.5cm W120cm D42cm

H54cm W150cm D44cm

KENTISH WIDE SIDEBOARD SH08 H86cm W158cm D46cm

CARNABY WIDE SIDEBOARD SH07 H84cm W150cm D44cm

CAMDEN NARROW SIDEBOARD SH15 H79.8cm W120cm D46cm

CAMDEN WIDE SIDEBOARD SH13 H80.6cm W176.4cm D46cm