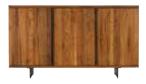

CAMDEN NARROW SIDEBOARD SH15 H79.8cm W120cm D46cm

CAMDEN WIDE SIDEBOARD SH13 H80.6cm W176.4cm D46cm