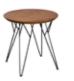

LAMP TABLE SH11 H50cm W60cm D60cm

COFFEE TABLE SH10 H42cm W120cm D70cm

CONSOLE TABLE SH18 H77.5cm W120cm D42cm

H54cm W150cm D44cm

KENTISH WIDE SIDEBOARD SH08 H86cm W158cm D46cm

CARNABY WIDE SIDEBOARD SH07 H84cm W150cm D44cm