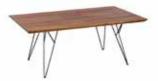

SH20 H77cm W160cm D90cm

180CM HAMPSTEAD DINING TABLE SH01 H77cm W180cm D90cm

SH04 H77cm W220cm D100cm

SLIGHT ROUND LAMP TABLE SH23 H50cm W50cm D50cm

SLIGHT COFFEE TABLE SH22 H47cm W120cm D70cm

SLIGHT END TABLE SH21 H50cm W50cm D50cm