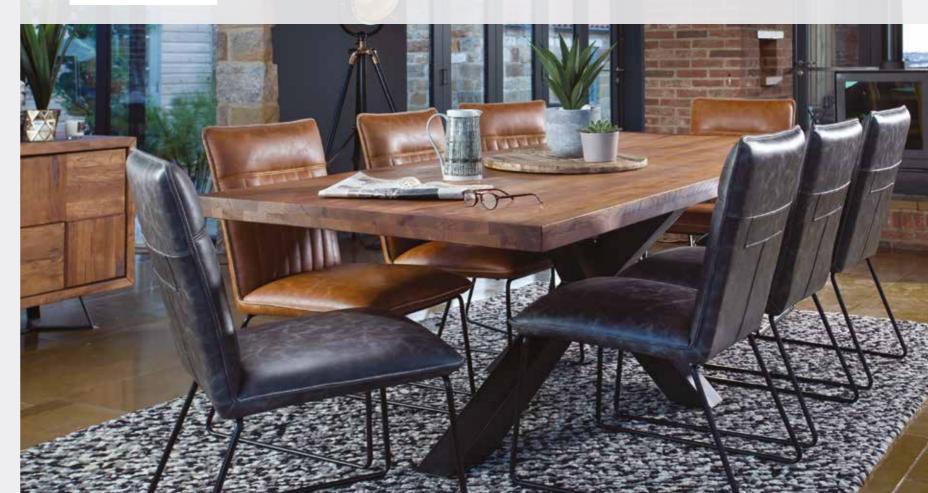

## CREATE THE LOOK

With 3 table bases and sideboards to choose from, you really can create a different look in your dining room.

## **EXTENSIVE RANGE**

With 12 different beautiful pieces to choose from you can create your own combination.

150CM HOLBURN SQUARE DINING TABLE SH14 H77cm W150cm D150cm

> 220CM HAMPSTEAD DINING TABLE SH02 H77cm W220cm D100cm