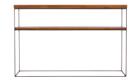

LAMP TABLE SH11 H50cm W60cm D60cm

COFFEE TABLE SH10 H42cm W120cm D70cm

CONSOLE TABLE SH18 H77.5cm W120cm D42cm

H54cm W150cm D44cm

KENTISH WIDE SIDEBOARD SH08 H86cm W158cm D46cm

CARNABY WIDE SIDEBOARD SH07 H84cm W150cm D44cm