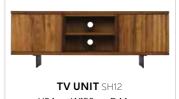

CAMDEN NARROW SIDEBOARD SH15 H79.8cm W120cm D46cm

CAMDEN WIDE SIDEBOARD SH13 H80.6cm W176.4cm D46cm