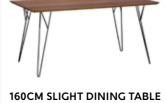

SH20 H77cm W160cm D90cm

180CM HAMPSTEAD DINING TABLE SH01 H77cm W180cm D90cm

SH04 H77cm W220cm D100cm

SLIGHT ROUND LAMP TABLE SH23 H50cm W50cm D50cm

SLIGHT COFFEE TABLE SH22 H47cm W120cm D70cm

SLIGHT END TABLE SH21 H50cm W50cm D50cm