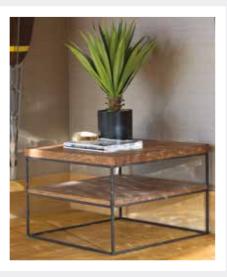

LAMP TABLE SH11 H50cm W60cm D60cm

COFFEE TABLE SH10 H42cm W120cm D70cm

CONSOLE TABLE SH18 H77.5cm W120cm D42cm

H54cm W150cm D44cm

KENTISH WIDE SIDEBOARD SH08 H86cm W158cm D46cm

CARNABY WIDE SIDEBOARD SH07 H84cm W150cm D44cm