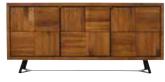

LAMP TABLE SH11 H50cm W60cm D60cm

COFFEE TABLE SH10 H42cm W120cm D70cm

CONSOLE TABLE SH18 H77.5cm W120cm D42cm

H54cm W150cm D44cm

KENTISH WIDE SIDEBOARD SH08 H86cm W158cm D46cm

CARNABY WIDE SIDEBOARD SH07 H84cm W150cm D44cm

CAMDEN NARROW SIDEBOARD SH15 H79.8cm W120cm D46cm

CAMDEN WIDE SIDEBOARD SH13 H80.6cm W176.4cm D46cm