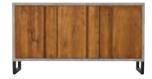

LAMP TABLE SH11 H50cm W60cm D60cm

COFFEE TABLE SH10 H42cm W120cm D70cm

CONSOLE TABLE SH18 H77.5cm W120cm D42cm

H54cm W150cm D44cm

KENTISH WIDE SIDEBOARD SH08 H86cm W158cm D46cm

CARNABY WIDE SIDEBOARD SH07 H84cm W150cm D44cm

CAMDEN NARROW SIDEBOARD SH15 H79.8cm W120cm D46cm

CAMDEN WIDE SIDEBOARD SH13 H80.6cm W176.4cm D46cm