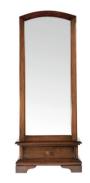

H90cm W160cm D55cm

3 DRAWER BEDSIDE ND09 H65cm W50cm D42cm

ALL-HANGING DOUBLE WARDROBE ND11 H195cm W111cm D65cm

TRIPLE WARDROBE ND12 H195cm W164cm D65cm

WALL MIRROR ND22 H66.2cm W116.2cm D4cm

CHEVAL MIRROR ND23 H160cm W65cm D45cm