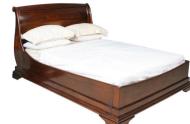

## HANDCRAFTED

Elegant sleigh bed, complemented by bow fronted cabinets give this range an added touch of opulence.

## **EXTENSIVE RANGE**

With 15 different beautiful pieces to choose from you can create your own combination.

150CM BEDSTEAD LOW FOOTBOARD ND03 H116.5cm W168.9cm D227.2cm

180CM BEDSTEAD LOW FOOTBOARD ND04 H116.5cm W198.9cm D227.2cm