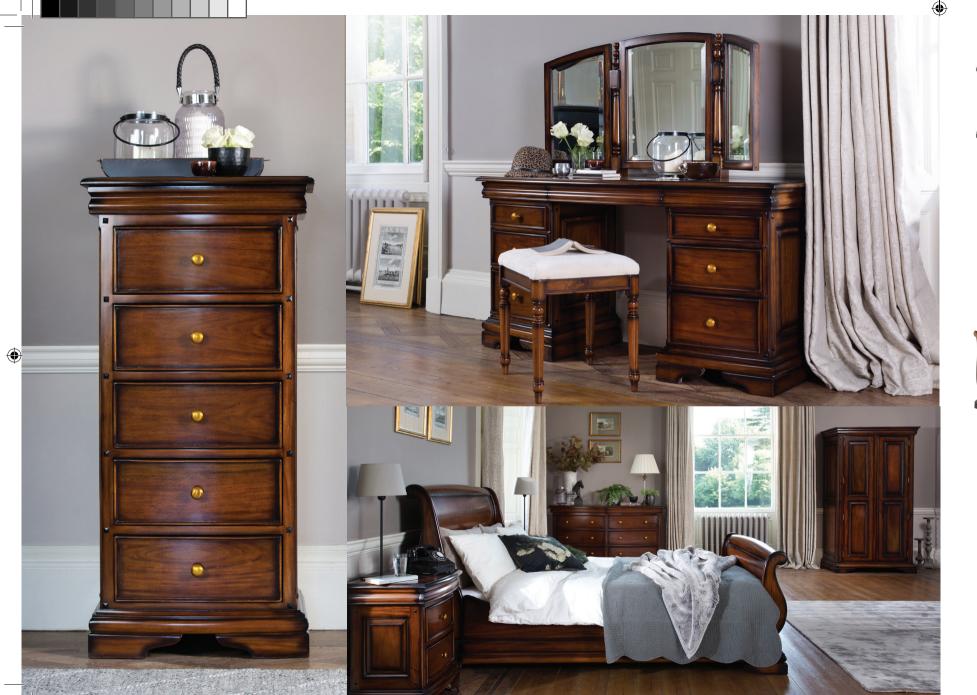

## **EXTENSIVE RANGE**

With 15 different beautiful pieces to choose from you can create your own combination.

150CM BEDSTEAD LOW FOOTBOARD ND03 H116.5cm W168.9cm D227.2cm

180CM BEDSTEAD LOW FOOTBOARD ND04 H116.5cm W198.9cm D227.2cm

H90cm W160cm D55cm

3 DRAWER BEDSIDE ND09 H65cm W50cm D42cm

ALL-HANGING DOUBLE WARDROBE ND11 H195cm W111cm D65cm

TRIPLE WARDROBE ND12 H195cm W164cm D65cm

WALL MIRROR ND22 H66.2cm W116.2cm D4cm

CHEVAL MIRROR ND23 H160cm W65cm D45cm

DRESSING TABLE WITH MIRROR ND14 H138.8cm W150cm D51.5cm