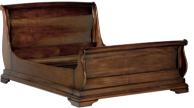

## HANDCRAFTED

Elegant sleigh bed, complemented by bow fronted cabinets give this range an added touch of opulence.

## **EXTENSIVE RANGE**

With 15 different beautiful pieces to choose from you can create your own combination.

150CM BEDSTEAD LOW FOOTBOARD ND03 H116.5cm W168.9cm D227.2cm

180CM BEDSTEAD LOW FOOTBOARD ND04 H116.5cm W198.9cm D227.2cm

135CM BEDSTEAD HIGH FOOTBOARD ND06 H116.5cm W153.9cm D220cm

150CM BEDSTEAD HIGH FOOTBOARD ND07 H116.5cm W168.9cm D230cm

180CM BEDSTEAD HIGH FOOTBOARD ND08 H116.5cm W198.9cm D230cm

Please note that colours/finishes shown in this brochure are intended as a guide only. Product information correct at time of publication in October 2016. The company has a policy of continuous product development and reserves the right to change any product and specifications given in this brochure.