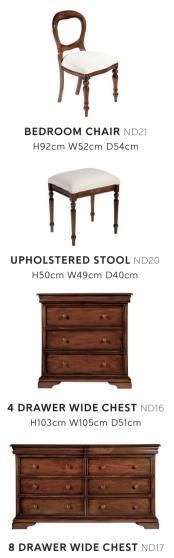

## **EXTENSIVE RANGE**

With 15 different beautiful pieces to choose from you can create your own combination.

150CM BEDSTEAD LOW FOOTBOARD ND03 H116.5cm W168.9cm D227.2cm

180CM BEDSTEAD LOW FOOTBOARD ND04 H116.5cm W198.9cm D227.2cm