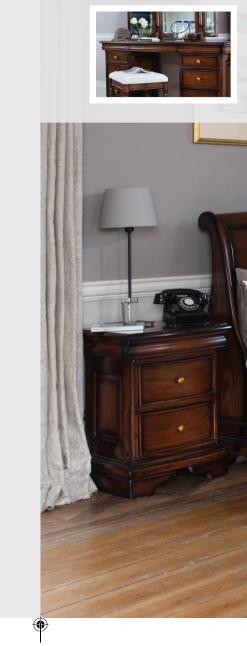

H90cm W160cm D55cm

3 DRAWER BEDSIDE ND09 H65cm W50cm D42cm

ALL-HANGING DOUBLE WARDROBE ND11 H195cm W111cm D65cm

TRIPLE WARDROBE ND12 H195cm W164cm D65cm

WALL MIRROR ND22 H66.2cm W116.2cm D4cm

CHEVAL MIRROR ND23 H160cm W65cm D45cm