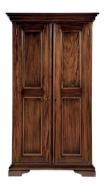

H90cm W160cm D55cm

3 DRAWER BEDSIDE ND09 H65cm W50cm D42cm

ALL-HANGING DOUBLE WARDROBE ND11 H195cm W111cm D65cm

TRIPLE WARDROBE ND12 H195cm W164cm D65cm

WALL MIRROR ND22 H66.2cm W116.2cm D4cm

CHEVAL MIRROR ND23 H160cm W65cm D45cm