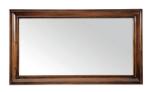

H90cm W160cm D55cm

3 DRAWER BEDSIDE ND09 H65cm W50cm D42cm

ALL-HANGING DOUBLE WARDROBE ND11 H195cm W111cm D65cm

TRIPLE WARDROBE ND12 H195cm W164cm D65cm

WALL MIRROR ND22 H66.2cm W116.2cm D4cm

CHEVAL MIRROR ND23 H160cm W65cm D45cm