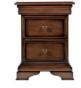

H90cm W160cm D55cm

3 DRAWER BEDSIDE ND09 H65cm W50cm D42cm

ALL-HANGING DOUBLE WARDROBE ND11 H195cm W111cm D65cm

TRIPLE WARDROBE ND12 H195cm W164cm D65cm

WALL MIRROR ND22 H66.2cm W116.2cm D4cm

CHEVAL MIRROR ND23 H160cm W65cm D45cm