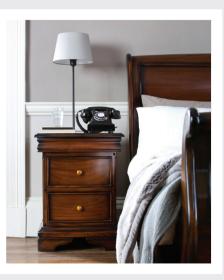

H90cm W160cm D55cm

3 DRAWER BEDSIDE ND09 H65cm W50cm D42cm

ALL-HANGING DOUBLE WARDROBE ND11 H195cm W111cm D65cm

TRIPLE WARDROBE ND12 H195cm W164cm D65cm

WALL MIRROR ND22 H66.2cm W116.2cm D4cm

CHEVAL MIRROR ND23 H160cm W65cm D45cm