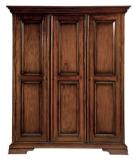

H90cm W160cm D55cm

3 DRAWER BEDSIDE ND09 H65cm W50cm D42cm

ALL-HANGING DOUBLE WARDROBE ND11 H195cm W111cm D65cm

TRIPLE WARDROBE ND12 H195cm W164cm D65cm

WALL MIRROR ND22 H66.2cm W116.2cm D4cm

CHEVAL MIRROR ND23 H160cm W65cm D45cm