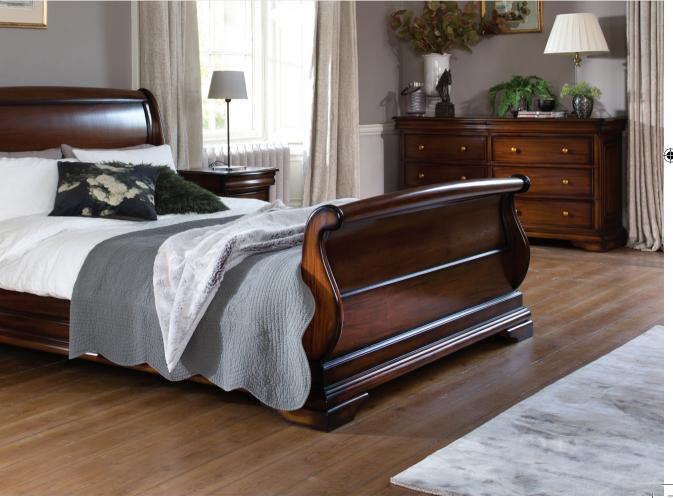

## HANDCRAFTED

Elegant sleigh bed, complemented by bow fronted cabinets give this range an added touch of opulence.

## MAHOGANY HARDWOOD

This hand built mahogany range undergoes several processes to give the colour a deep warm lustre.

## **EXTENSIVE RANGE**

With 15 different beautiful pieces to choose from you can create your own combination.

150CM BEDSTEAD LOW FOOTBOARD ND03 H116.5cm W168.9cm D227.2cm

180CM BEDSTEAD LOW FOOTBOARD ND04 H116.5cm W198.9cm D227.2cm