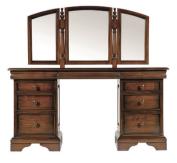

180CM BEDSTEAD LOW FOOTBOARD ND04 H116.5cm W198.9cm D227.2cm



135CM BEDSTEAD HIGH FOOTBOARD ND06 H116.5cm W153.9cm D220cm

150CM BEDSTEAD HIGH FOOTBOARD ND07 H116.5cm W168.9cm D230cm

180CM BEDSTEAD HIGH FOOTBOARD ND08 H116.5cm W198.9cm D230cm

Please note that colours/finishes shown in this brochure are intended as a guide only. Product information correct at time of publication in October 2016. The company has a policy of continuous product development and reserves the right to change any product and specifications given in this brochure.



H90cm W160cm D55cm



3 DRAWER BEDSIDE ND09 H65cm W50cm D42cm



ALL-HANGING DOUBLE WARDROBE ND11 H195cm W111cm D65cm



TRIPLE WARDROBE ND12 H195cm W164cm D65cm



WALL MIRROR ND22 H66.2cm W116.2cm D4cm



CHEVAL MIRROR ND23 H160cm W65cm D45cm



DRESSING TABLE WITH MIRROR ND14 H138.8cm W150cm D51.5cm