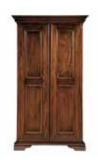

**6 DRAWER CHEST** ND18 H133cm W90cm D51.5cm

ALL-HANGING DOUBLE WARDROBE ND11 H195cm W111cm D65cm

**8 DRAWER WIDE CHEST** ND17 H90cm W160cm D55cm

CHEVAL MIRROR ND23 H160cm W65cm D45cm

TRIPLE WARDROBE ND12 H195cm W164cm D65cm