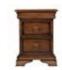

**UPHOLSTERED STOOL** ND20 H50cm W49cm D40cm

**3 DRAWER BEDSIDE** ND09 H65cm W50cm D42cm

6 DRAWER NARROW CHEST ND19 H133cm W65cm D51.5cm

DRESSING TABLE WITH MIRROR ND14 H138.8cm W150cm D51.5cm

**4 DRAWER WIDE CHEST** ND16 H103cm W105cm D51cm