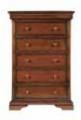

**UPHOLSTERED STOOL** ND20 H50cm W49cm D40cm

**3 DRAWER BEDSIDE** ND09 H65cm W50cm D42cm

6 DRAWER NARROW CHEST ND19 H133cm W65cm D51.5cm

DRESSING TABLE WITH MIRROR ND14 H138.8cm W150cm D51.5cm

**4 DRAWER WIDE CHEST** ND16 H103cm W105cm D51cm