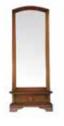

**6 DRAWER CHEST** ND18 H133cm W90cm D51.5cm

ALL-HANGING DOUBLE WARDROBE ND11 H195cm W111cm D65cm

**8 DRAWER WIDE CHEST** ND17 H90cm W160cm D55cm

CHEVAL MIRROR ND23 H160cm W65cm D45cm

TRIPLE WARDROBE ND12 H195cm W164cm D65cm