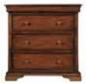

**UPHOLSTERED STOOL** ND20 H50cm W49cm D40cm

**3 DRAWER BEDSIDE** ND09 H65cm W50cm D42cm

6 DRAWER NARROW CHEST ND19 H133cm W65cm D51.5cm

DRESSING TABLE WITH MIRROR ND14 H138.8cm W150cm D51.5cm

**4 DRAWER WIDE CHEST** ND16 H103cm W105cm D51cm