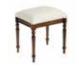

**UPHOLSTERED STOOL** ND20 H50cm W49cm D40cm

**3 DRAWER BEDSIDE** ND09 H65cm W50cm D42cm

6 DRAWER NARROW CHEST ND19 H133cm W65cm D51.5cm

DRESSING TABLE WITH MIRROR ND14 H138.8cm W150cm D51.5cm

**4 DRAWER WIDE CHEST** ND16 H103cm W105cm D51cm