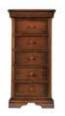

**UPHOLSTERED STOOL** ND20 H50cm W49cm D40cm

**3 DRAWER BEDSIDE** ND09 H65cm W50cm D42cm

6 DRAWER NARROW CHEST ND19 H133cm W65cm D51.5cm

DRESSING TABLE WITH MIRROR ND14 H138.8cm W150cm D51.5cm

**4 DRAWER WIDE CHEST** ND16 H103cm W105cm D51cm