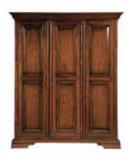

**6 DRAWER CHEST** ND18 H133cm W90cm D51.5cm

ALL-HANGING DOUBLE WARDROBE ND11 H195cm W111cm D65cm

**8 DRAWER WIDE CHEST** ND17 H90cm W160cm D55cm

CHEVAL MIRROR ND23 H160cm W65cm D45cm

TRIPLE WARDROBE ND12 H195cm W164cm D65cm