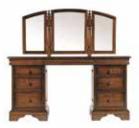

**UPHOLSTERED STOOL** ND20 H50cm W49cm D40cm

**3 DRAWER BEDSIDE** ND09 H65cm W50cm D42cm

6 DRAWER NARROW CHEST ND19 H133cm W65cm D51.5cm

DRESSING TABLE WITH MIRROR ND14 H138.8cm W150cm D51.5cm

**4 DRAWER WIDE CHEST** ND16 H103cm W105cm D51cm