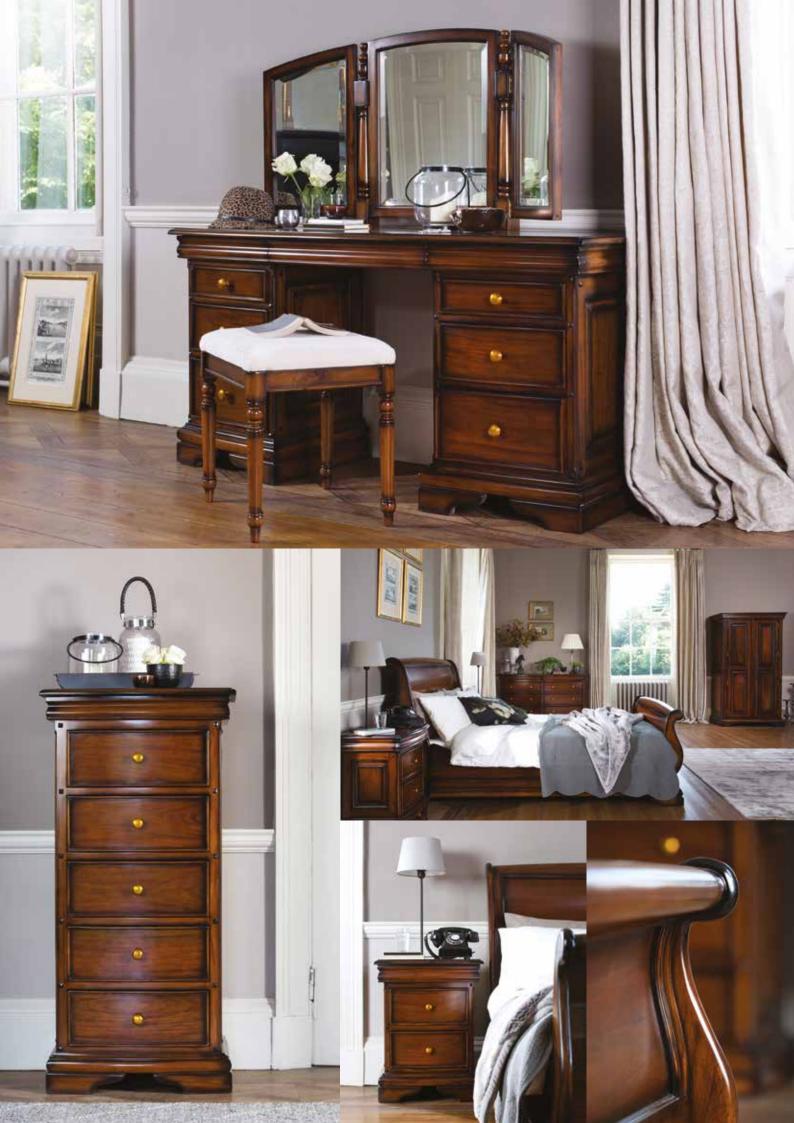

**UPHOLSTERED STOOL** ND20 H50cm W49cm D40cm

**3 DRAWER BEDSIDE** ND09 H65cm W50cm D42cm

6 DRAWER NARROW CHEST ND19 H133cm W65cm D51.5cm

DRESSING TABLE WITH MIRROR ND14 H138.8cm W150cm D51.5cm

**4 DRAWER WIDE CHEST** ND16 H103cm W105cm D51cm

**6 DRAWER CHEST** ND18 H133cm W90cm D51.5cm

ALL-HANGING DOUBLE WARDROBE ND11 H195cm W111cm D65cm

**8 DRAWER WIDE CHEST** ND17 H90cm W160cm D55cm

CHEVAL MIRROR ND23 H160cm W65cm D45cm

TRIPLE WARDROBE ND12 H195cm W164cm D65cm