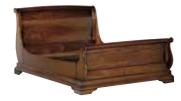

135CM BEDSTEAD HIGH FOOTBOARD ND06 H116.5cm W153.9cm D220cm

150CM BEDSTEAD HIGH FOOTBOARD ND07 H116.5cm W168.9cm D230cm

180CM BEDSTEAD HIGH FOOTBOARD ND08 H116.5cm W198.9cm D230cm

BEDROOM CHAIR ND21 H92cm W52cm D54cm