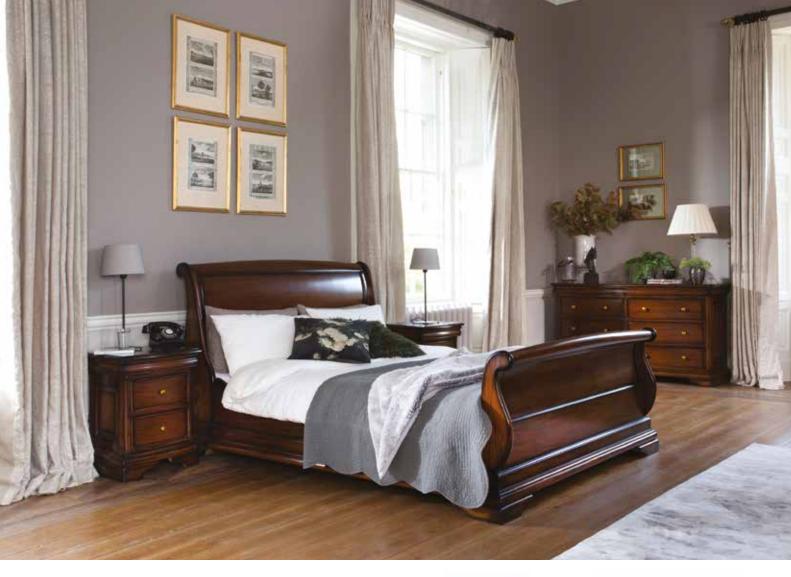

135CM BEDSTEAD HIGH FOOTBOARD ND06 H116.5cm W153.9cm D220cm

150CM BEDSTEAD HIGH FOOTBOARD ND07 H116.5cm W168.9cm D230cm

180CM BEDSTEAD HIGH FOOTBOARD ND08 H116.5cm W198.9cm D230cm

BEDROOM CHAIR ND21 H92cm W52cm D54cm

**UPHOLSTERED STOOL** ND20 H50cm W49cm D40cm

**3 DRAWER BEDSIDE** ND09 H65cm W50cm D42cm

6 DRAWER NARROW CHEST ND19 H133cm W65cm D51.5cm

DRESSING TABLE WITH MIRROR ND14 H138.8cm W150cm D51.5cm

**4 DRAWER WIDE CHEST** ND16 H103cm W105cm D51cm

**6 DRAWER CHEST** ND18 H133cm W90cm D51.5cm

ALL-HANGING DOUBLE WARDROBE ND11 H195cm W111cm D65cm

**8 DRAWER WIDE CHEST** ND17 H90cm W160cm D55cm

CHEVAL MIRROR ND23 H160cm W65cm D45cm

TRIPLE WARDROBE ND12 H195cm W164cm D65cm