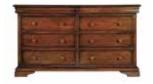

**6 DRAWER CHEST** ND18 H133cm W90cm D51.5cm

ALL-HANGING DOUBLE WARDROBE ND11 H195cm W111cm D65cm

**8 DRAWER WIDE CHEST** ND17 H90cm W160cm D55cm

CHEVAL MIRROR ND23 H160cm W65cm D45cm

TRIPLE WARDROBE ND12 H195cm W164cm D65cm