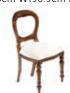

135CM BEDSTEAD HIGH FOOTBOARD ND06 H116.5cm W153.9cm D220cm

150CM BEDSTEAD HIGH FOOTBOARD ND07 H116.5cm W168.9cm D230cm

180CM BEDSTEAD HIGH FOOTBOARD ND08 H116.5cm W198.9cm D230cm

BEDROOM CHAIR ND21 H92cm W52cm D54cm