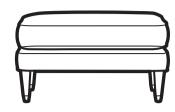

| FITZROY STOOL |       |
|---------------|-------|
| Height        | 46 cm |
| Width         | 86 cm |
| Depth         | 53 cm |
| Leg Height    | 17 cm |