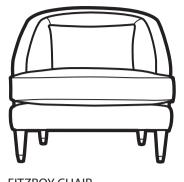

## FITZROY

## Parker Knoll

| FITZROY CHAIR |       |
|---------------|-------|
| Height        | 78 cm |
| Width         | 84 cm |
| Depth         | 89 cm |
| Seat Height   | 47 cm |
| Seat Width    | 85 cm |
| Seat Depth    | 53 cm |
| Arm Height    | 50 cm |
| Leg Height    | 17 cm |
|               |       |

| FITZROY STOOL |       |
|---------------|-------|
| Height        | 46 cm |
| Width         | 86 cm |
| Depth         | 53 cm |
| Leg Height    | 17 cm |