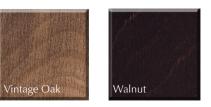

## Options

|             | Standard      | Options       |
|-------------|---------------|---------------|
| Wood finish | Vintage Oak   | Walnut        |
| Slipper cup | Brushed Steel | Brushed Brass |

All options are available at no additional charge. PLEASE STATE YOUR CHOICE CLEARLY WHEN ORDERING. Your order will be supplied with the standard finish unless you state the option. All sizes are approximate. February 2019