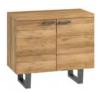

Industrial Dining Range.

**TV Unit** H 500mm W 1320mm D 400mm

**Lamp Table** H 450mm W 500mm D 500mm

Coffee Table H 450mm W 1000mm D 500mm

Shelf Unit H 2000mm W 1200mm D 400mm

Small Sideboard H 820mm W 932mm D 450mm