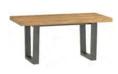

Large Sideboard H 850mm W 1400mm D 450mm

150 Dining Table H 750mm W 1500mm D 950mm

Extension Leaf H 114mm W 500mm D 950mm

**140 Bench** H 450mm W 1400mm D 350mm

**180 Bench** H 450mm W 1800mm D 350mm

140 Upholstered Bench H 450mm W 1400mm D 350mm