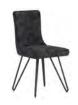

180 Upholstered Bench H 450mm W 1800mm D 350mm

Dining Chair H 910mm W 470mm D 615mm