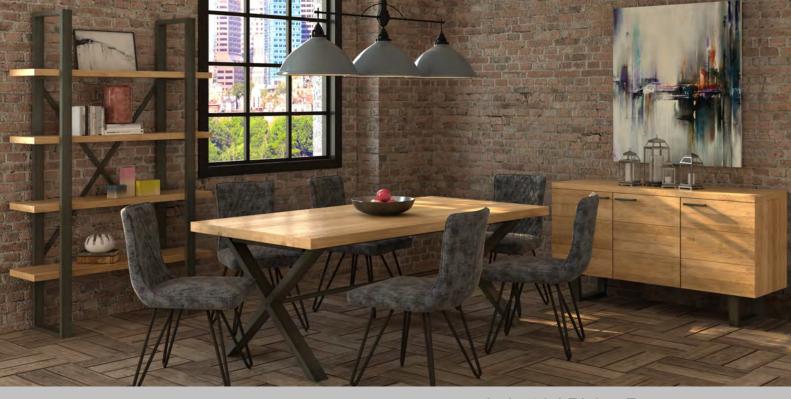

Industrial Dining Range.

**TV Unit** H 500mm W 1320mm D 400mm

**Lamp Table** H 450mm W 500mm D 500mm

Coffee Table H 450mm W 1000mm D 500mm

Shelf Unit H 2000mm W 1200mm D 400mm

Small Sideboard H 820mm W 932mm D 450mm

Large Sideboard H 850mm W 1400mm D 450mm

150 Dining Table H 750mm W 1500mm D 950mm

Extension Leaf H 114mm W 500mm D 950mm

**140 Bench** H 450mm W 1400mm D 350mm

**180 Bench** H 450mm W 1800mm D 350mm

140 Upholstered Bench H 450mm W 1400mm D 350mm

180 Upholstered Bench H 450mm W 1800mm D 350mm

Dining Chair H 910mm W 470mm D 615mm