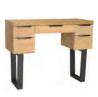

**5'0 Upholstered Bed** H 1100mm W 1590mm D 2100mm

**Desk** H 760mm W 1050mm D 450mm