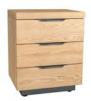

3 Drawer Bedside H 550mm W 450mm D 350mm

3 Drawer Chest H 760mm W 875mm D 450mm

5 Drawer Tall Chest H 1006mm W 500mm D 400mm

6 Drawer Wide Chest H 760mm W 1209mm D 450mm

**Dressing Table** H 780mm W 1100mm D 400mm