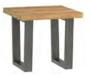

Industrial Dining Range.

**TV Unit** H 500mm W 1320mm D 400mm

**Lamp Table** H 450mm W 500mm D 500mm

Coffee Table H 450mm W 1000mm D 500mm

Shelf Unit H 2000mm W 1200mm D 400mm

Small Sideboard H 820mm W 932mm D 450mm