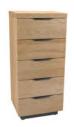

3 Drawer Bedside H 550mm W 450mm D 350mm

3 Drawer Chest H 760mm W 875mm D 450mm

5 Drawer Tall Chest H 1006mm W 500mm D 400mm

6 Drawer Wide Chest H 760mm W 1209mm D 450mm

**Dressing Table** H 780mm W 1100mm D 400mm