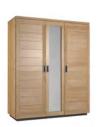

Dressing Table Mirror H 574mm W 550mm D 60mm Stool H 480mm W 400mm D 400mm

Ottoman H 490mm W 1000mm D 450mm

**Double Wardrobe** H 1920mm W 1000mm D 580mm

Triple Wardrobe H 1920mm W 1592mm D 580mm

4'6 Upholstered Bed H 1100mm W 1440mm D 2030mm