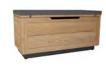

3 Drawer Bedside H 550mm W 450mm D 350mm

3 Drawer Chest H 760mm W 875mm D 450mm

5 Drawer Tall Chest H 1006mm W 500mm D 400mm

6 Drawer Wide Chest H 760mm W 1209mm D 450mm

**Dressing Table** H 780mm W 1100mm D 400mm