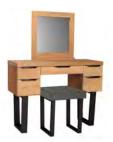

Dressing Table Mirror H 574mm W 550mm D 60mm Stool H 480mm W 400mm D 400mm

Ottoman H 490mm W 1000mm D 450mm

**Double Wardrobe** H 1920mm W 1000mm D 580mm

Triple Wardrobe H 1920mm W 1592mm D 580mm

4'6 Upholstered Bed H 1100mm W 1440mm D 2030mm