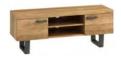

Industrial Dining Range.

**TV Unit** H 500mm W 1320mm D 400mm

**Lamp Table** H 450mm W 500mm D 500mm

Coffee Table H 450mm W 1000mm D 500mm

Shelf Unit H 2000mm W 1200mm D 400mm

Small Sideboard H 820mm W 932mm D 450mm