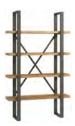

Industrial Dining Range.

**TV Unit** H 500mm W 1320mm D 400mm

**Lamp Table** H 450mm W 500mm D 500mm

Coffee Table H 450mm W 1000mm D 500mm

Shelf Unit H 2000mm W 1200mm D 400mm

Small Sideboard H 820mm W 932mm D 450mm