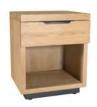

Extension Leaf -stone H 114mm W 500mm D 950mm

140 Upholstered Bench H 450mm W 1400mm D 350mm

180 Upholstered Bench H 450mm W 1800mm D 350mm

Dining Chair H 910mm W 470mm D 615mm

Industrial Dining Range.

1 Drawer Bedside H 550mm W 450mm D 350mm

3 Drawer Bedside H 550mm W 450mm D 350mm

3 Drawer Chest H 760mm W 875mm D 450mm

5 Drawer Tall Chest H 1006mm W 500mm D 400mm

6 Drawer Wide Chest H 760mm W 1209mm D 450mm

**Dressing Table** H 780mm W 1100mm D 400mm