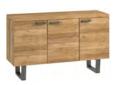

Large Sideboard H 850mm W 1400mm D 450mm

150 Dining Table H 750mm W 1500mm D 950mm

Extension Leaf H 114mm W 500mm D 950mm

**140 Bench** H 450mm W 1400mm D 350mm

**180 Bench** H 450mm W 1800mm D 350mm

140 Upholstered Bench H 450mm W 1400mm D 350mm