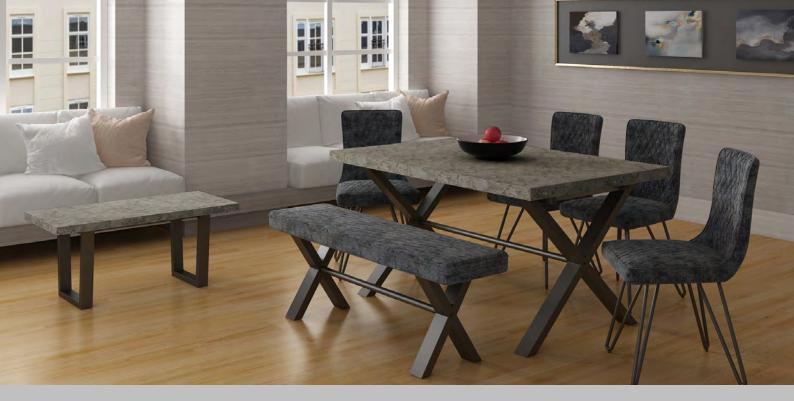

Industrial Dining Range.

**TV Unit** H 500mm W 1320mm D 400mm

**Lamp Table** H 450mm W 500mm D 500mm

Coffee Table H 450mm W 1000mm D 500mm

Shelf Unit H 2000mm W 1200mm D 400mm

Small Sideboard H 820mm W 932mm D 450mm

Large Sideboard H 850mm W 1400mm D 450mm

150 Dining Table H 750mm W 1500mm D 950mm

Extension Leaf H 114mm W 500mm D 950mm

**140 Bench** H 450mm W 1400mm D 350mm

**180 Bench** H 450mm W 1800mm D 350mm

140 Upholstered Bench H 450mm W 1400mm D 350mm

180 Upholstered Bench H 450mm W 1800mm D 350mm

Dining Chair H 910mm W 470mm D 615mm