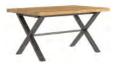

Large Sideboard H 850mm W 1400mm D 450mm

150 Dining Table H 750mm W 1500mm D 950mm

Extension Leaf H 114mm W 500mm D 950mm

**140 Bench** H 450mm W 1400mm D 350mm

**180 Bench** H 450mm W 1800mm D 350mm

140 Upholstered Bench H 450mm W 1400mm D 350mm