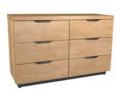

3 Drawer Bedside H 550mm W 450mm D 350mm

3 Drawer Chest H 760mm W 875mm D 450mm

5 Drawer Tall Chest H 1006mm W 500mm D 400mm

6 Drawer Wide Chest H 760mm W 1209mm D 450mm

**Dressing Table** H 780mm W 1100mm D 400mm