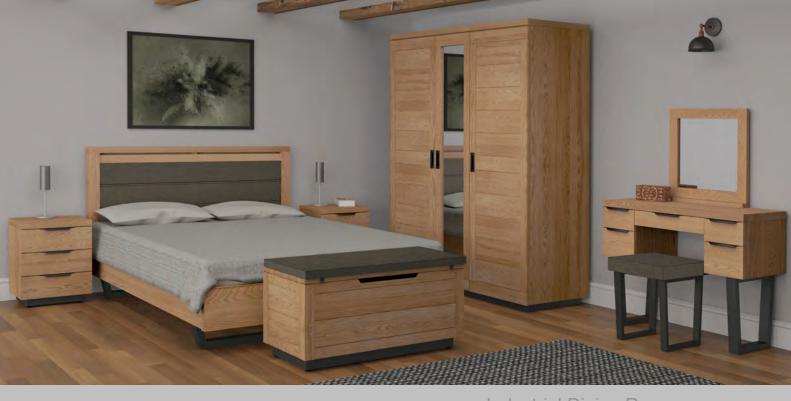

Extension Leaf -stone H 114mm W 500mm D 950mm

140 Upholstered Bench H 450mm W 1400mm D 350mm

180 Upholstered Bench H 450mm W 1800mm D 350mm

Dining Chair H 910mm W 470mm D 615mm

Industrial Dining Range.

1 Drawer Bedside H 550mm W 450mm D 350mm

3 Drawer Bedside H 550mm W 450mm D 350mm

3 Drawer Chest H 760mm W 875mm D 450mm

5 Drawer Tall Chest H 1006mm W 500mm D 400mm

6 Drawer Wide Chest H 760mm W 1209mm D 450mm

**Dressing Table** H 780mm W 1100mm D 400mm

Dressing Table Mirror H 574mm W 550mm D 60mm Stool H 480mm W 400mm D 400mm

Ottoman H 490mm W 1000mm D 450mm

**Double Wardrobe** H 1920mm W 1000mm D 580mm

Triple Wardrobe H 1920mm W 1592mm D 580mm

4'6 Upholstered Bed H 1100mm W 1440mm D 2030mm

**5'0 Upholstered Bed** H 1100mm W 1590mm D 2100mm

**Desk** H 760mm W 1050mm D 450mm