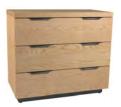

3 Drawer Bedside H 550mm W 450mm D 350mm

3 Drawer Chest H 760mm W 875mm D 450mm

5 Drawer Tall Chest H 1006mm W 500mm D 400mm

6 Drawer Wide Chest H 760mm W 1209mm D 450mm

**Dressing Table** H 780mm W 1100mm D 400mm