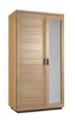

Dressing Table Mirror H 574mm W 550mm D 60mm Stool H 480mm W 400mm D 400mm

Ottoman H 490mm W 1000mm D 450mm

**Double Wardrobe** H 1920mm W 1000mm D 580mm

Triple Wardrobe H 1920mm W 1592mm D 580mm

4'6 Upholstered Bed H 1100mm W 1440mm D 2030mm