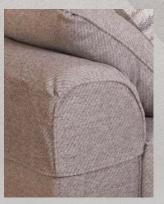

Mattress sizes: 2 seater 1800 x 1150 x 100mm 3 seater 1800 x 1350 x 100mm

Arm Caps (Available on request)

Arm caps will help protect your furniture from wear and tear and are available as an optional accessory.