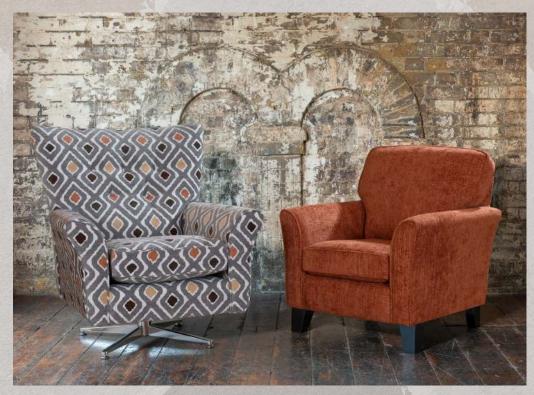

2 seater sofa/sofabed in fabric 2914, small scatter cushions in 2227, dark feet. Grand sofa in fabric 1715, large scatter cushions in fabric 2227, dark feet. Swivel chair in fabric 2227. Ottoman in fabric 2227, dark feet.

Chair in fabric 1715, dark feet.