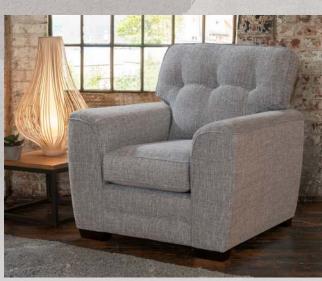

2227. Accent chair in fabric 2914, dark legs.



Regal Mattress (Supplied as standard)

Single sided 'no turn' open coil spring interior mattress,including an additional top layer of foam fillings for improved levels of comfort. Hand made in the UK, tufted and covered in a woven damask ticking.

Mattress sizes: 2 seater 1800 x 1120 x 100mm 3 seater 1800 x 1320 x 100mm



Pocket Mattress (Upgrade)

For the ultimate in comfort our deluxe, double sided pocket spring mattress has quilted side edges, superior fillings, handtufted felt washers and luxury ticking. Fully reversible.

Mattress sizes: 2 seater 1800 x 1150 x 100mm 3 seater 1800 x 1350 x 100mm



Arm Caps (Available on request)

Arm caps will help protect your furniture from wear and tear and are available as an optional accessory.



Chair in fabric 1715, dark feet.

## Foot options (Sofas, Sofabeds, Snuggler, Chair and Ottoman only)



Light



Dark



Leg options

Light



Dark