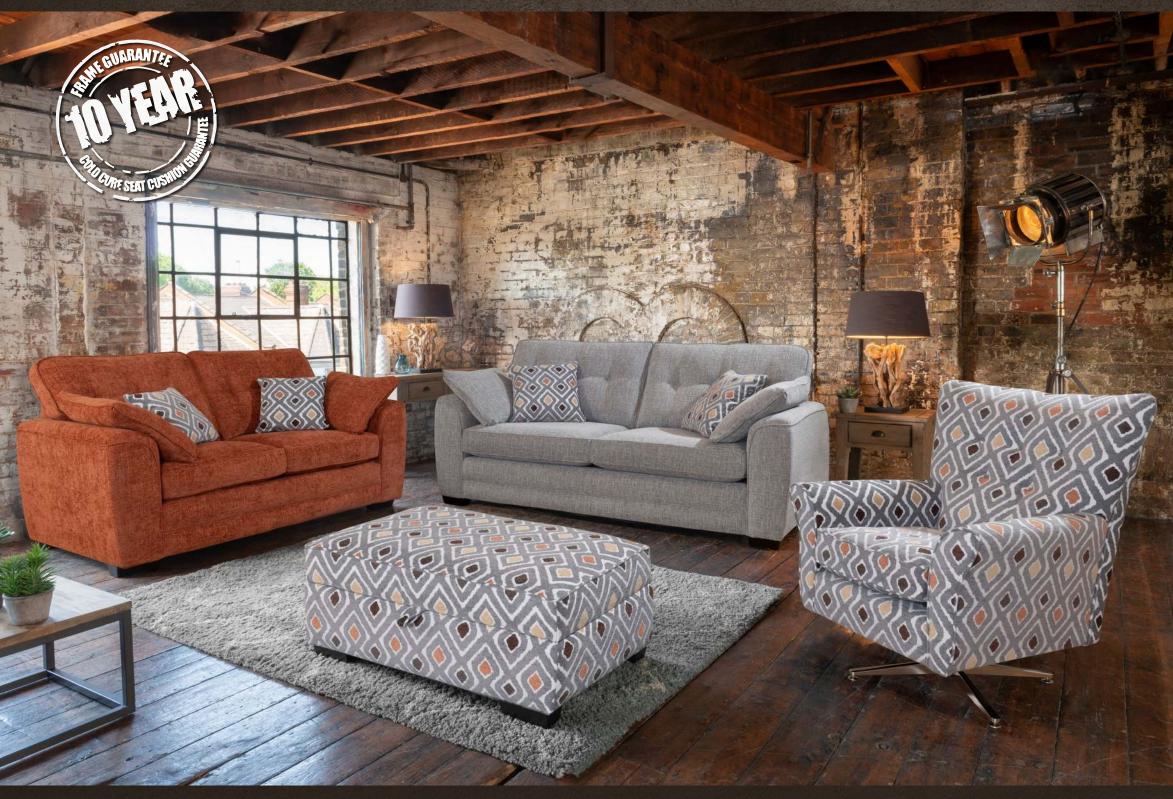

2 seater sofa/sofabed in fabric 2914, small scatter cushions in 2227, dark feet. Grand sofa in fabric 1715, large scatter cushions in fabric 2227, dark feet. Swivel chair in fabric 2227. Ottoman in fabric 2227, dark feet.

Grand Sofa H 990mm W 2210mm D 930mm

3 seater Sofa/Sofabed H 990mm W 1990mm D 930mm

2 seater Sofa/Sofabed H 990mm W 1780mm D 930mm

2/3 seater Sofa/Sofabed Two fold slatted and webbed metal action. Depth open 2280mm

Snuggler H 990mm W 1340mm D 930mm

Chair H 990mm W 970mm D 930mm

Accent Chair Swi H 910mm H 10 W 790mm W 8 D 940mm D 9

Swivel Chair H 1000mm W 840mm D 930mm

Ottoman H 430mm W 1030mm D 620mm

Storage Stool H 410mm W 640mm D 580mm

tool Footstool m H 380mm nm W 640mm m D 580mm

Supplied on glides

2 seater sofa/sofabed in fabric 2914, small scatter cushions in fabric 2227, dark feet. Pocket mattress.

Swivel chair in fabric 2227. Accent chair in fabric 2914, dark legs.

Chair in fabric 1715, dark feet.