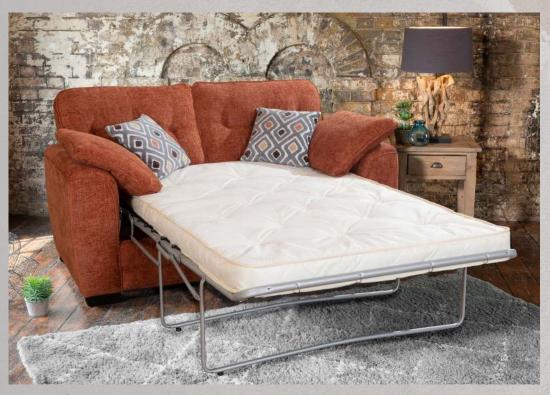

tool Footstool m H 380mm nm W 640mm m D 580mm

Supplied on glides

2 seater sofa/sofabed in fabric 2914, small scatter cushions in fabric 2227, dark feet. Pocket mattress.

Swivel chair in fabric 2227. Accent chair in fabric 2914, dark legs.

Mattress sizes: 2 seater 1800 x 1120 x 100mm 3 seater 1800 x 1320 x 100mm

Pocket Mattress (Upgrade)

For the ultimate in comfort our deluxe, double sided pocket spring mattress has quilted side edges, superior fillings, handtufted felt washers and luxury ticking. Fully reversible.

Mattress sizes: 2 seater 1800 x 1150 x 100mm 3 seater 1800 x 1350 x 100mm

Arm Caps (Available on request)

Arm caps will help protect your furniture from wear and tear and are available as an optional accessory.