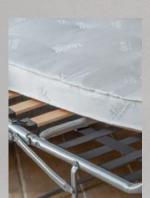

Regal Mattress (Supplied as standard)

Single sided 'no turn' open coil spring interior mattress,including an additional top layer of foam fillings for improved levels of comfort. Hand made in the UK, tufted and covered in a woven damask ticking.

Mattress sizes: 2 seater 1800 x 1120 x 100mm 3 seater 1800 x 1320 x 100mm

Pocket Mattress (Upgrade)

For the ultimate in comfort our deluxe, double sided pocket spring mattress has quilted side edges, superior fillings, handtufted felt washers and luxury ticking. Fully reversible.