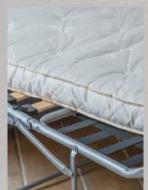

Mattress sizes: 2 seater 1800 x 1120 x 100mm 3 seater 1800 x 1320 x 100mm

Pocket Mattress (Upgrade)

For the ultimate in comfort our deluxe, double sided pocket spring mattress has quilted side edges, superior fillings, handtufted felt washers and luxury ticking. Fully reversible.

Mattress sizes: 2 seater 1800 x 1150 x 100mm 3 seater 1800 x 1350 x 100mm

Arm Caps (Available on request)

Arm caps will help protect your furniture from wear and tear and are available as an optional accessory.