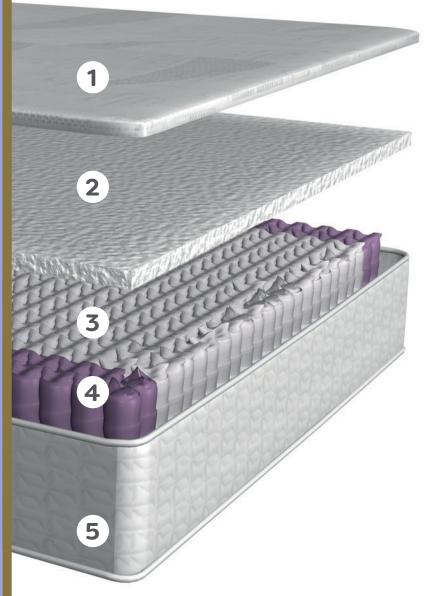

## COMFORT ZONE

Sumptuous Comfort Layers A 100% natural Probiotic fabric treatment to protect against allergens, bacteria and odours, promoting a fresh and healthy mattress

Additional layers of

comfort for a great

night's sleep.

## 3 1000 Posturepocket™ springs

SUPPORT ZONE

Firmer springs along the sides add strength to the edge of the mattress to allow you to use the whole surface of the mattress as a sleeping area.

Simply rotate the mattress regularly to help prolong the life of the mattress. **No turning required** 