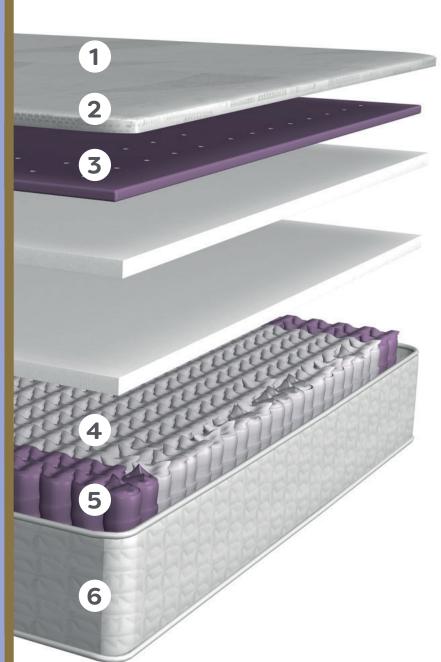

## SYNERGY LATEX 1600

## **COMFORT ZONE**

A 100% natural Probiotic fabric treatment to protect against allergens, bacteria and odours, promoting a fresh and healthy mattress

Additional layers of comfort for a great night's sleep.

A layer of natural latex that instantly responds and adapts to your body's movements encouraging a deeper and more restful sleep.

## SUPPORT ZONE

1600 Posturepocket™
spring system provides
pressure relief and
perfect support for you
and your partner

Firmer springs along the sides add strength to the edge of the mattress to allow you to use the whole surface of the mattress as a sleeping area.

Simply rotate the mattress regularly to help prolong the life of the mattress. **No** turning required

Spring counts quoted are equivalent to the total number of springs in a full size 150cm mattress

why just sleep when you can dream?