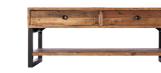

H77.5cm W140cm D90cm

H77.5cm W140cm D90cm

SMALL TV UNIT KD23 H55cm W120cm D45cm

MEDIA UNIT KD14 H65cm W150cm D45cm

**155CM BENCH** KD03 H48cm W155cm D35cm

**140CM BENCH** KD18 H48cm W140cm D35cm

120CM ROUND DINING TABLE KD22 H77cm W120cm D120cm