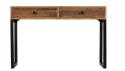

2 DRAWER COFFEE TABLE KD19 H50cm W120cm D70cm

DISPLAY CABINET KD06 H170cm W90cm D37.5cm

2 DRAWER CONSOLE TABLE KD07 H79cm W120cm D40cm

WALL MIRROR KD13 H80cm W60cm D4cm

1 DRAWER LAMP TABLE KD20 H62cm W50cm D50cm