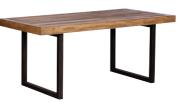

NARROW SIDEBOARD KD04 H85cm W103cm D45cm

WIDE SIDEBOARD KD05 H85cm W152cm D45cm

**180CM DINING TABLE** KD01 H77.5cm W180cm D90cm

**EXTENDING DINING TABLE 180CM-240CM** KD02 H77.5cm W180cm D90cm

EXTENDING DINING TABLE 140CM-180CM KD15