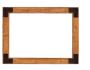

2 DRAWER COFFEE TABLE KD19 H50cm W120cm D70cm

DISPLAY CABINET KD06 H170cm W90cm D37.5cm

2 DRAWER CONSOLE TABLE KD07 H79cm W120cm D40cm

WALL MIRROR KD13 H80cm W60cm D4cm

1 DRAWER LAMP TABLE KD20 H62cm W50cm D50cm