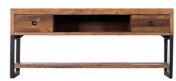

H77.5cm W140cm D90cm

H77.5cm W140cm D90cm

SMALL TV UNIT KD23 H55cm W120cm D45cm

MEDIA UNIT KD14 H65cm W150cm D45cm

**155CM BENCH** KD03 H48cm W155cm D35cm

**140CM BENCH** KD18 H48cm W140cm D35cm

120CM ROUND DINING TABLE KD22 H77cm W120cm D120cm