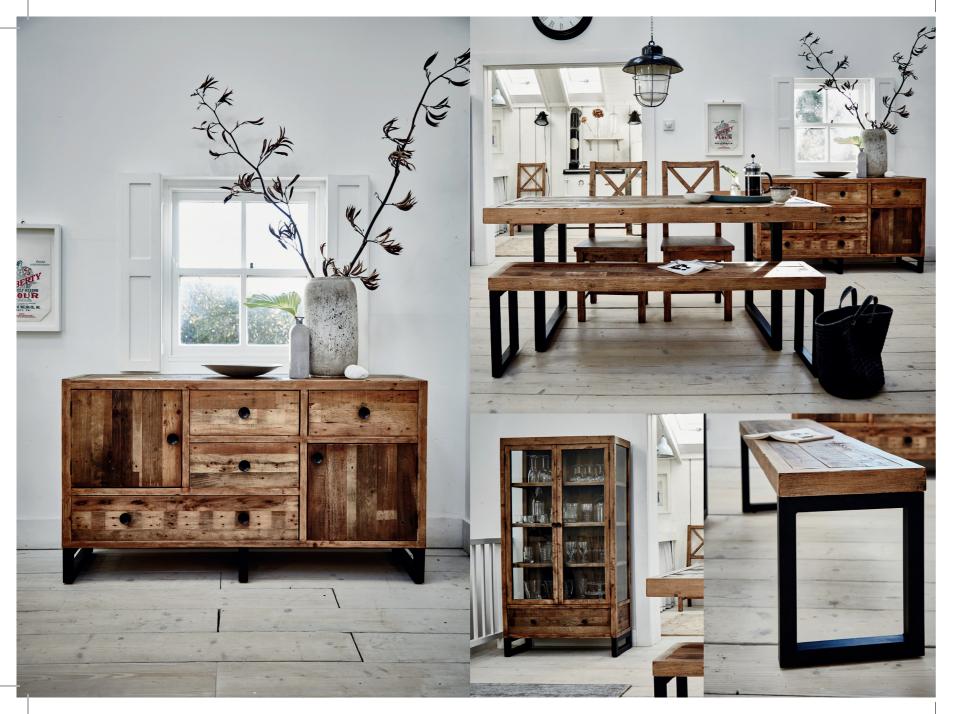

NARROW SIDEBOARD KD04 H85cm W103cm D45cm

WIDE SIDEBOARD KD05 H85cm W152cm D45cm

**180CM DINING TABLE** KD01 H77.5cm W180cm D90cm

**EXTENDING DINING TABLE 180CM-240CM** KD02 H77.5cm W180cm D90cm

EXTENDING DINING TABLE 140CM-180CM KD15

2 DRAWER COFFEE TABLE KD19 H50cm W120cm D70cm

DISPLAY CABINET KD06 H170cm W90cm D37.5cm

2 DRAWER CONSOLE TABLE KD07 H79cm W120cm D40cm

WALL MIRROR KD13 H80cm W60cm D4cm

1 DRAWER LAMP TABLE KD20 H62cm W50cm D50cm