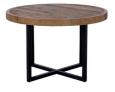

H77.5cm W140cm D90cm

H77.5cm W140cm D90cm

SMALL TV UNIT KD23 H55cm W120cm D45cm

MEDIA UNIT KD14 H65cm W150cm D45cm

**155CM BENCH** KD03 H48cm W155cm D35cm

**140CM BENCH** KD18 H48cm W140cm D35cm

120CM ROUND DINING TABLE KD22 H77cm W120cm D120cm