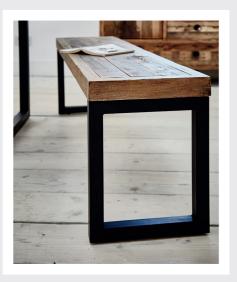

H77.5cm W140cm D90cm

H77.5cm W140cm D90cm

SMALL TV UNIT KD23 H55cm W120cm D45cm

MEDIA UNIT KD14 H65cm W150cm D45cm

**155CM BENCH** KD03 H48cm W155cm D35cm

**140CM BENCH** KD18 H48cm W140cm D35cm

120CM ROUND DINING TABLE KD22 H77cm W120cm D120cm