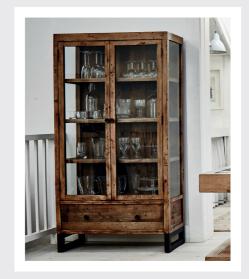

2 DRAWER COFFEE TABLE KD19 H50cm W120cm D70cm

DISPLAY CABINET KD06 H170cm W90cm D37.5cm

2 DRAWER CONSOLE TABLE KD07 H79cm W120cm D40cm

WALL MIRROR KD13 H80cm W60cm D4cm

1 DRAWER LAMP TABLE KD20 H62cm W50cm D50cm