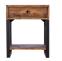

2 DRAWER COFFEE TABLE KD19 H50cm W120cm D70cm

DISPLAY CABINET KD06 H170cm W90cm D37.5cm

2 DRAWER CONSOLE TABLE KD07 H79cm W120cm D40cm

WALL MIRROR KD13 H80cm W60cm D4cm

1 DRAWER LAMP TABLE KD20 H62cm W50cm D50cm