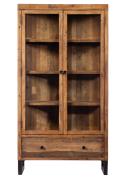

2 DRAWER COFFEE TABLE KD19 H50cm W120cm D70cm

DISPLAY CABINET KD06 H170cm W90cm D37.5cm

2 DRAWER CONSOLE TABLE KD07 H79cm W120cm D40cm

WALL MIRROR KD13 H80cm W60cm D4cm

1 DRAWER LAMP TABLE KD20 H62cm W50cm D50cm