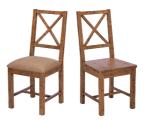

## **EXTENSIVE RANGE**

With 18 different beautiful pieces to choose from you can create your own combination.

UPHOLSTERED X BACK DINING CHAIR KD16 H101cm W45cm D55cm

X BACK DINING CHAIR KD17 H101cm W45cm D55cm