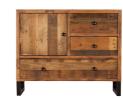

NARROW SIDEBOARD KD04 H85cm W103cm D45cm

WIDE SIDEBOARD KD05 H85cm W152cm D45cm

**180CM DINING TABLE** KD01 H77.5cm W180cm D90cm

**EXTENDING DINING TABLE 180CM-240CM** KD02 H77.5cm W180cm D90cm

EXTENDING DINING TABLE 140CM-180CM KD15