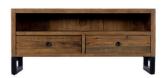

H77.5cm W140cm D90cm

H77.5cm W140cm D90cm

SMALL TV UNIT KD23 H55cm W120cm D45cm

MEDIA UNIT KD14 H65cm W150cm D45cm

**155CM BENCH** KD03 H48cm W155cm D35cm

**140CM BENCH** KD18 H48cm W140cm D35cm

120CM ROUND DINING TABLE KD22 H77cm W120cm D120cm