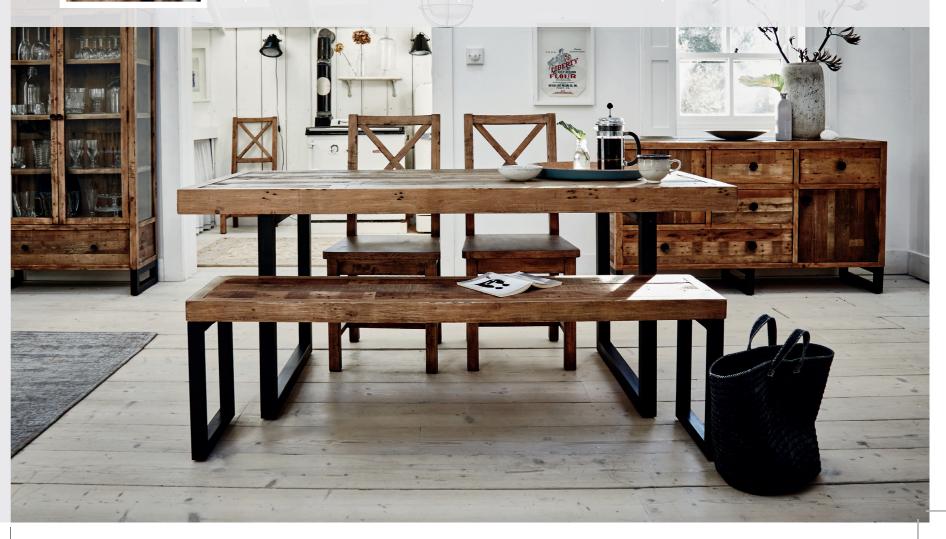

NARROW SIDEBOARD KD04 H85cm W103cm D45cm

WIDE SIDEBOARD KD05 H85cm W152cm D45cm

**180CM DINING TABLE** KD01 H77.5cm W180cm D90cm

**EXTENDING DINING TABLE 180CM-240CM** KD02 H77.5cm W180cm D90cm

EXTENDING DINING TABLE 140CM-180CM KD15

H77.5cm W140cm D90cm

H77.5cm W140cm D90cm

SMALL TV UNIT KD23 H55cm W120cm D45cm

MEDIA UNIT KD14 H65cm W150cm D45cm

**155CM BENCH** KD03 H48cm W155cm D35cm

**140CM BENCH** KD18 H48cm W140cm D35cm

120CM ROUND DINING TABLE KD22 H77cm W120cm D120cm