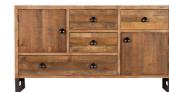

NARROW SIDEBOARD KD04 H85cm W103cm D45cm

WIDE SIDEBOARD KD05 H85cm W152cm D45cm

**180CM DINING TABLE** KD01 H77.5cm W180cm D90cm

**EXTENDING DINING TABLE 180CM-240CM** KD02 H77.5cm W180cm D90cm

EXTENDING DINING TABLE 140CM-180CM KD15