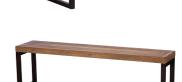

H77.5cm W140cm D90cm

H77.5cm W140cm D90cm

SMALL TV UNIT KD23 H55cm W120cm D45cm

MEDIA UNIT KD14 H65cm W150cm D45cm

**155CM BENCH** KD03 H48cm W155cm D35cm

**140CM BENCH** KD18 H48cm W140cm D35cm

120CM ROUND DINING TABLE KD22 H77cm W120cm D120cm