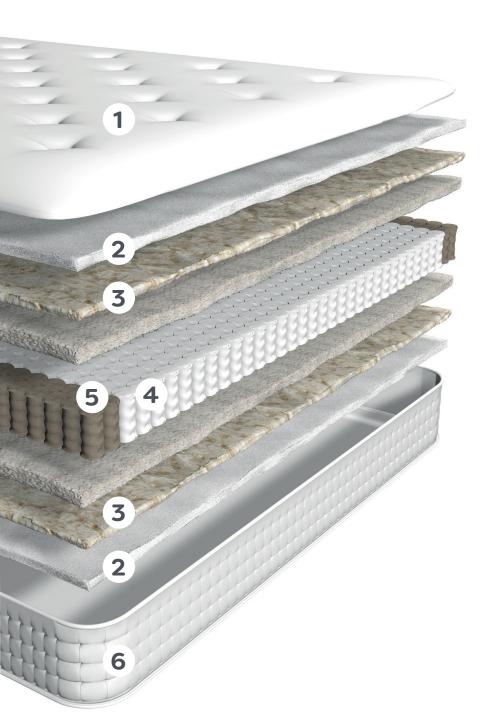

## **COMFORT ZONE**

A 100% natural Probiotic fabric treatment to protect against allergens, bacteria and odours, promoting a fresh and healthy mattress

Designed to provide excellent levels of comfort and support

Made using purely natural materials, this layer helps keep you warm in the winter and cool in the summer.

## SUPPORT ZONE

1000 Posturepocket™ spring system provides pressure relief and perfect support for you and your partner

Firmer springs along the sides add strength to the edge of the mattress to allow you to use the whole surface of the mattress as a sleeping area.