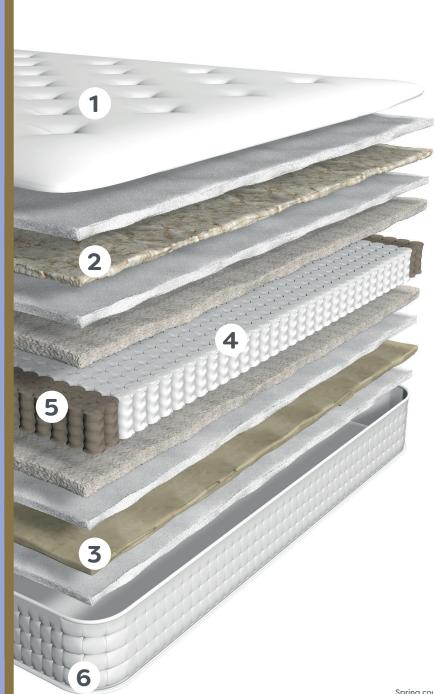

## PURE NATURAL 1400

## **COMFORT ZONE**

A 100% natural Probiotic fabric treatment to protect against allergens, bacteria and odours, promoting a fresh and healthy mattress

Made using purely natural materials, this layer helps keep you warm in the winter and cool in the summer.

A sumptuous layer of the finest natural materials for luxurious comfort that helps keep you cool and dry.

## SUPPORT ZONE

1400 Posturepocket™
spring system provides
pressure relief and
perfect support for you
and your partner

Firmer springs along the sides add strength to the edge of the mattress to allow you to use the whole surface of the mattress as a sleeping area.

Regularly turn and rotate the mattress to help prolong it's life.

Spring counts quoted are equivalent to the total number of springs in a full size 150cm mattress