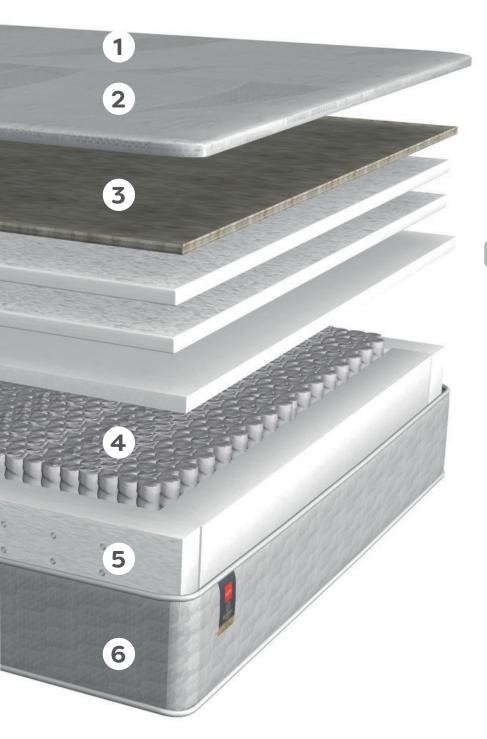

## **PURE NATURAL 1600**

## **COMFORT ZONE**

## SUPPORT ZONE

A 100% natural Probiotic fabric treatment to protect against allergens, bacteria and odours, promoting a fresh and healthy mattress

1600 Posturepocket™ springs

A uniquely designed,

1600 Posturepocket™

pressure relief and

and your partner

spring system provides

perfect support for you

An environmentally sustainable smart fibre that works by wicking away moisture to provide a cool and refreshing night's sleep

ventilated mattress edge support system that breathes with you

Made using purely natural materials, this layer helps keep you warm in the winter and cool in the summer.

Simply rotate the mattress regularly to help prolong the life of the mattress. No turning required