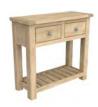

Oak Dining/Living Range.

Small Sideboard H 800mm W 900mm D 400mm

Large Sideboard H 800mm W 1300mm D 400mm

Small Sideboard Top H 1000mm W 900mm D 350mm

TV Unit H 500mm W 940mm D 400mm

Lamp Table H 500mm W 500mm D 400mm