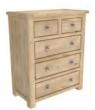

Dining Chair H 1000mm W 475mm D 547mm

Oak Bedroom Range.

3 Drawer Bedside H 600mm W 420mm D 350mm

5 Drawer Tall Chest of Drawers H 1100mm W 550mm D 420mm

2 over 3 Chest of Drawers H 950mm W 800mm D 420mm

7 Drawer Wide Chest of Drawers H 800mm W 1200mm D 420mm

3 Drawer Bedside H 600mm W 420mm D 350mm

5 Drawer Tall Chest of Drawers H 1100mm W 550mm D 420mm

2 over 3 Chest of Drawers H 950mm W 800mm D 420mm

7 Drawer Wide Chest of Drawers H 800mm W 1200mm D 420mm

2 Door Wardrobe H 1900mm W 950mm D 580mm