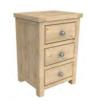

Dining Chair H 1000mm W 475mm D 547mm

Oak Bedroom Range.

3 Drawer Bedside H 600mm W 420mm D 350mm

5 Drawer Tall Chest of Drawers H 1100mm W 550mm D 420mm

2 over 3 Chest of Drawers H 950mm W 800mm D 420mm

7 Drawer Wide Chest of Drawers H 800mm W 1200mm D 420mm

3 Drawer Bedside H 600mm W 420mm D 350mm

5 Drawer Tall Chest of Drawers H 1100mm W 550mm D 420mm

2 over 3 Chest of Drawers H 950mm W 800mm D 420mm

7 Drawer Wide Chest of Drawers H 800mm W 1200mm D 420mm

2 Door Wardrobe H 1900mm W 950mm D 580mm