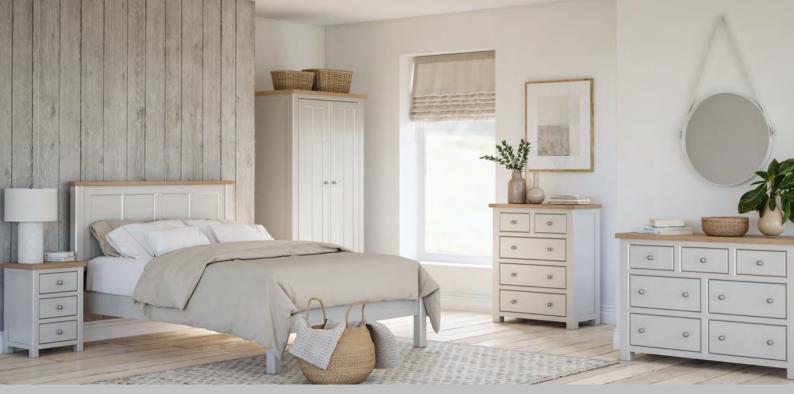

2 Door Wardrobe H 1900mm W 950mm D 580mm

Gents Wardrobe H 1900mm W 950mm D 580mm

**4'6 Bed** H 1130mm W 1500mm D 2075mm

**5'0 Bed** H 1130mm W 1675mm D 2155mm

Painted Dining/Living Range.

Small Sideboard H 800mm W 900mm D 400mm

3 Drawer Bedside H 600mm W 420mm D 350mm

5 Drawer Tall Chest of Drawers H 1100mm W 550mm D 420mm

2 over 3 Chest of Drawers H 950mm W 800mm D 420mm

7 Drawer Wide Chest of Drawers H 800mm W 1200mm D 420mm

2 Door Wardrobe H 1900mm W 950mm D 580mm

Gents Wardrobe H 1900mm W 950mm D 580mm

**4'6 Bed** H 1130mm W 1500mm D 2075mm

**5'0 Bed** H 1130mm W 1675mm D 2155mm