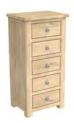

Dining Chair H 1000mm W 475mm D 547mm

Oak Bedroom Range.

3 Drawer Bedside H 600mm W 420mm D 350mm

5 Drawer Tall Chest of Drawers H 1100mm W 550mm D 420mm

2 over 3 Chest of Drawers H 950mm W 800mm D 420mm

7 Drawer Wide Chest of Drawers H 800mm W 1200mm D 420mm

3 Drawer Bedside H 600mm W 420mm D 350mm

5 Drawer Tall Chest of Drawers H 1100mm W 550mm D 420mm

2 over 3 Chest of Drawers H 950mm W 800mm D 420mm

7 Drawer Wide Chest of Drawers H 800mm W 1200mm D 420mm

2 Door Wardrobe H 1900mm W 950mm D 580mm