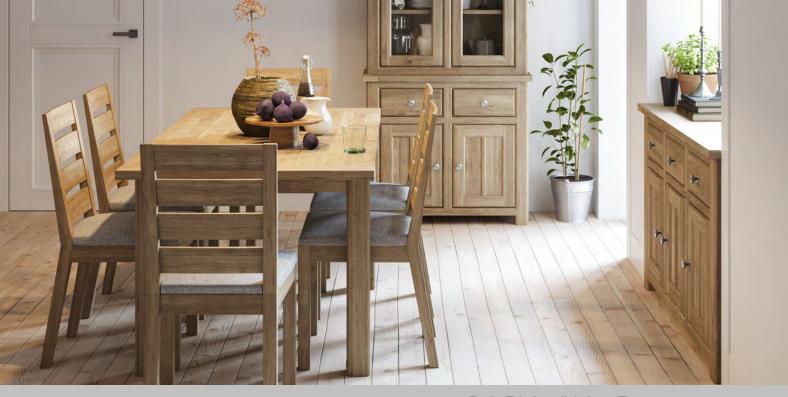

Oak Dining/Living Range.

Small Sideboard H 800mm W 900mm D 400mm

Large Sideboard H 800mm W 1300mm D 400mm

Small Sideboard Top H 1000mm W 900mm D 350mm

TV Unit H 500mm W 940mm D 400mm

Lamp Table H 500mm W 500mm D 400mm

Coffee Table H 420mm W 1000mm D 550mm

Nest of Tables H 500mm W 550mm D 450mm

Console Table H 750mm W 870mm D 350mm

Flip Top Dining Table H 750mm W 850(1700)mm D 850mm

Extending Dining Table H 750mm W 1250(1650)mm D 850mm

Dining Chair H 1000mm W 475mm D 547mm

Oak Bedroom Range.

3 Drawer Bedside H 600mm W 420mm D 350mm

5 Drawer Tall Chest of Drawers H 1100mm W 550mm D 420mm

2 over 3 Chest of Drawers H 950mm W 800mm D 420mm

7 Drawer Wide Chest of Drawers H 800mm W 1200mm D 420mm