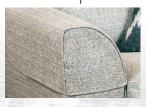

## Arm caps

Arm caps will help protect your furniture from wear and tear and are available as an optional accessory.

Chair in fabric 3707, small scatter cushion in 3037, light oak legs.