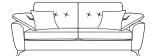

Grand sofa H 930 mm W 2240 mm D 980 mm

3 Seater sofa H 930 mm W 2010 mm D 980 mm

2 Seater sofa H 930 mm W 1800 mm D 980 mm

Snuggler H 930 mm W 1360 mm D 980 mm

Chair H 960 mm W 950 mm D 960 mm

Chair arm height is 660mm (no arm pillow)