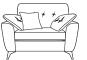

Accent chair in fabric 3037, show wood arms in light oak. Grand sofa in fabric 3707, large scatter cushions in 3037, satin nickel legs. 3 seater sofa in fabric 3623, large scatter cushions in 3037 light oak legs.

Grand sofa H 930 mm W 2240 mm D 980 mm

3 Seater sofa H 930 mm W 2010 mm D 980 mm

2 Seater sofa H 930 mm W 1800 mm D 980 mm

Snuggler H 930 mm W 1360 mm D 980 mm

Chair H 960 mm W 950 mm D 960 mm

Chair arm height is 660mm (no arm pillow)