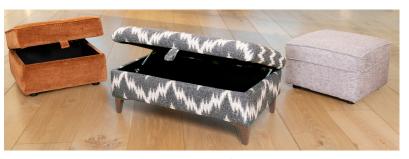

## Arm options (Accent chair)

Light Oak

Walnut finish

Storage stool in fabric 3814 (supplied on glides). Legged Ottoman in fabric 3037, walnut finish legs. Footstool in fabric 3777, (supplied on glides).