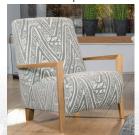

Accent chair in fabric 3037, show wood arms in light oak. Grand sofa in fabric 3707, large scatter cushions in 3037, satin nickel legs. 3 seater sofa in fabric 3623, large scatter cushions in 3037 light oak legs.

Accent chair in fabric 3270, show wood arms in light oak. Grand sofa in fabric 3968, large scatter cushions in 3150, satin nickel legs.

Accent chair in fabric 3499, show wood arms in light oak. 2 seater sofa in fabric 3800, small scatter cushions in 3499, light oak legs.