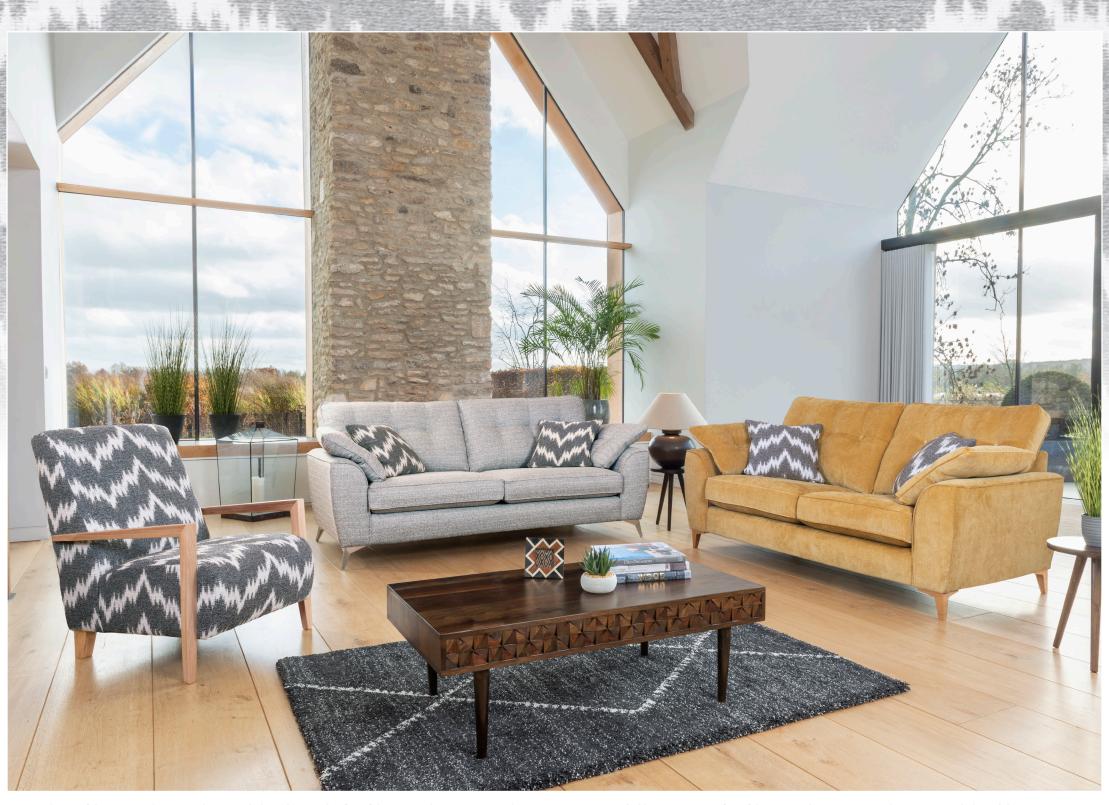

Grand sofa H 930 mm W 2240 mm D 980 mm

3 Seater sofa H 930 mm W 2010 mm D 980 mm

2 Seater sofa H 930 mm W 1800 mm D 980 mm

Snuggler H 930 mm W 1360 mm D 980 mm

Chair H 960 mm W 950 mm D 960 mm

Chair arm height is 660mm (no arm pillow)