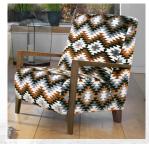

Accent Chair H 900 mm W 700 mm D 900 mm

Legged ottoman H 400 mm W 1000 mm D 570 mm

Storage Stool H 410 mm W 640 mm D 580 mm

Footstool H 380 mm W 640 mm D 580 mm

Supplied on glides

Accent chair in fabric 3344, show wood arms in walnut finish. Grand sofa in fabric 3777, large scatter cushions in 3344, walnut finish legs. Snuggler in fabric 3814, small scatter cushion in 3344, satin nickel legs.