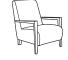

Accent Chair H 900 mm W 700 mm D 900 mm

Legged ottoman H 400 mm W 1000 mm D 570 mm

Storage Stool H 410 mm W 640 mm D 580 mm

Footstool H 380 mm W 640 mm D 580 mm

Supplied on glides

Accent chair in fabric 3344, show wood arms in walnut finish. Grand sofa in fabric 3777, large scatter cushions in 3344, walnut finish legs. Snuggler in fabric 3814, small scatter cushion in 3344, satin nickel legs.

## Arm options (Accent chair)

Light Oak

Walnut finish

Storage stool in fabric 3814 (supplied on glides). Legged Ottoman in fabric 3037, walnut finish legs. Footstool in fabric 3777, (supplied on glides).