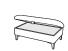

Accent Chair H 900 mm W 700 mm D 900 mm

Legged ottoman H 400 mm W 1000 mm D 570 mm

Storage Stool H 410 mm W 640 mm D 580 mm

Footstool H 380 mm W 640 mm D 580 mm

Supplied on glides

Accent chair in fabric 3344, show wood arms in walnut finish. Grand sofa in fabric 3777, large scatter cushions in 3344, walnut finish legs. Snuggler in fabric 3814, small scatter cushion in 3344, satin nickel legs.

## Arm options (Accent chair)

Light Oak

Walnut finish

Storage stool in fabric 3814 (supplied on glides). Legged Ottoman in fabric 3037, walnut finish legs. Footstool in fabric 3777, (supplied on glides).