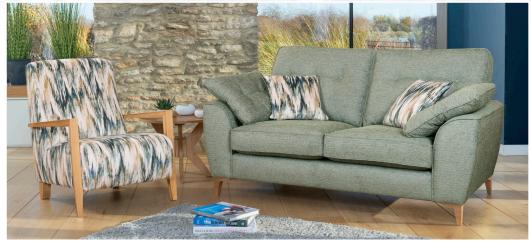

Accent chair in fabric 3037, show wood arms in light oak. Grand sofa in fabric 3707, large scatter cushions in 3037, satin nickel legs. 3 seater sofa in fabric 3623, large scatter cushions in 3037 light oak legs.

Accent chair in fabric 3270, show wood arms in light oak. Grand sofa in fabric 3968, large scatter cushions in 3150, satin nickel legs.

Accent chair in fabric 3499, show wood arms in light oak. 2 seater sofa in fabric 3800, small scatter cushions in 3499, light oak legs.