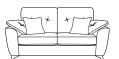

Accent chair in fabric 3037, show wood arms in light oak. Grand sofa in fabric 3707, large scatter cushions in 3037, satin nickel legs. 3 seater sofa in fabric 3623, large scatter cushions in 3037 light oak legs.

Accent chair in fabric 3270, show wood arms in light oak. Grand sofa in fabric 3968, large scatter cushions in 3150, satin nickel legs.

Accent chair in fabric 3499, show wood arms in light oak. 2 seater sofa in fabric 3800, small scatter cushions in 3499, light oak legs.