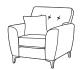

Grand sofa H 930 mm W 2240 mm D 980 mm

3 Seater sofa H 930 mm W 2010 mm D 980 mm

2 Seater sofa H 930 mm W 1800 mm D 980 mm

Snuggler H 930 mm W 1360 mm D 980 mm

Chair H 960 mm W 950 mm D 960 mm

Chair arm height is 660mm (no arm pillow)

## Arm caps

Arm caps will help protect your furniture from wear and tear and are available as an optional accessory.

Chair in fabric 3707, small scatter cushion in 3037, light oak legs.