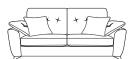

Grand sofa H 930 mm W 2240 mm D 980 mm

3 Seater sofa H 930 mm W 2010 mm D 980 mm

2 Seater sofa H 930 mm W 1800 mm D 980 mm

Snuggler H 930 mm W 1360 mm D 980 mm

Chair H 960 mm W 950 mm D 960 mm

Chair arm height is 660mm (no arm pillow)