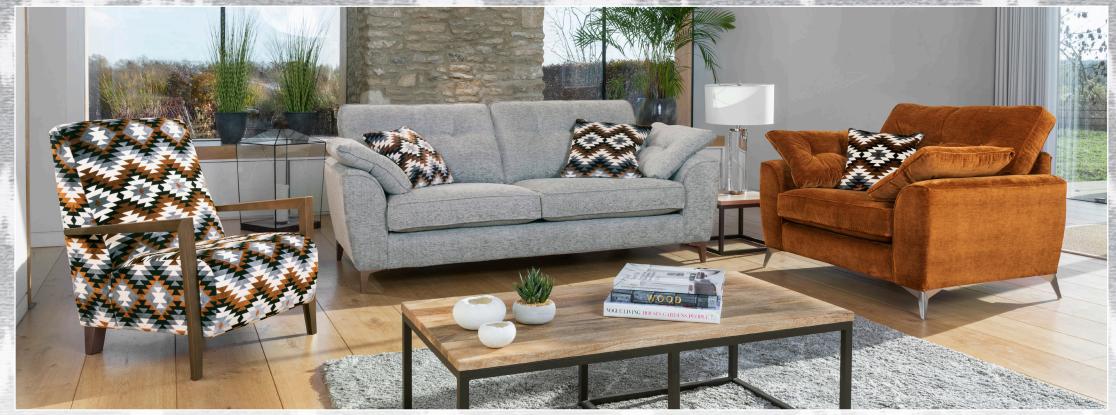

Accent Chair H 900 mm W 700 mm D 900 mm

Legged ottoman H 400 mm W 1000 mm D 570 mm

Storage Stool H 410 mm W 640 mm D 580 mm

Footstool H 380 mm W 640 mm D 580 mm

Supplied on glides

Accent chair in fabric 3344, show wood arms in walnut finish. Grand sofa in fabric 3777, large scatter cushions in 3344, walnut finish legs. Snuggler in fabric 3814, small scatter cushion in 3344, satin nickel legs.