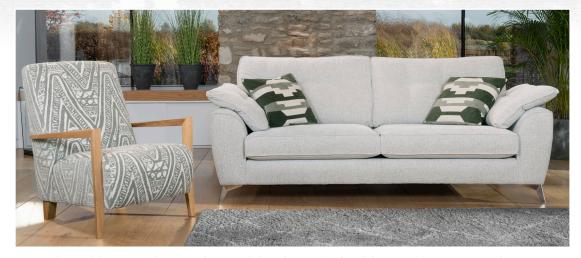

Accent chair in fabric 3270, show wood arms in light oak. Grand sofa in fabric 3968, large scatter cushions in 3150, satin nickel legs.

Accent chair in fabric 3499, show wood arms in light oak. 2 seater sofa in fabric 3800, small scatter cushions in 3499, light oak legs.