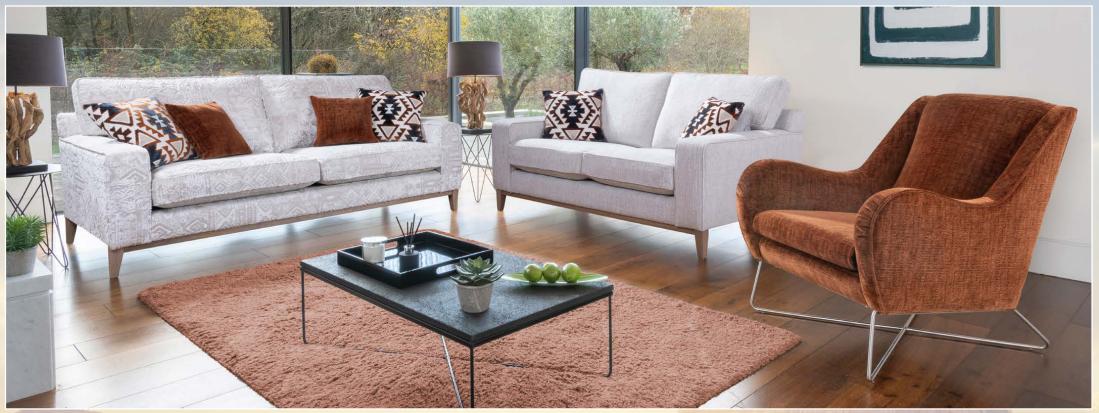

Grand sofa in fabric 4363, large scatter cushions in 4793, small scatter cushions in 4928, dark oak plinth. 2 seater sofa in fabric 4793, small scatter cushions in 4363, dark oak plinth.

Grand sofa H 940mm W 2150mm D 980mm

3 seater sofa H 940mm W 1920mm D 980mm

2 seater sofa H 940mm W 1710mm D 980mm

Chair H 940mm W 960mm D 950mm

Accent chair H 930mm W 740mm D 920mm

H 400mm W 1000mm

D 570mm

Legged Ottoman

Storage stool Footstool H 410mm H 380mm W 640mm D 580mm W 640mm D 580mm

Chair in fabric 4363, small scatter cushion in 4793, dark oak plinth.