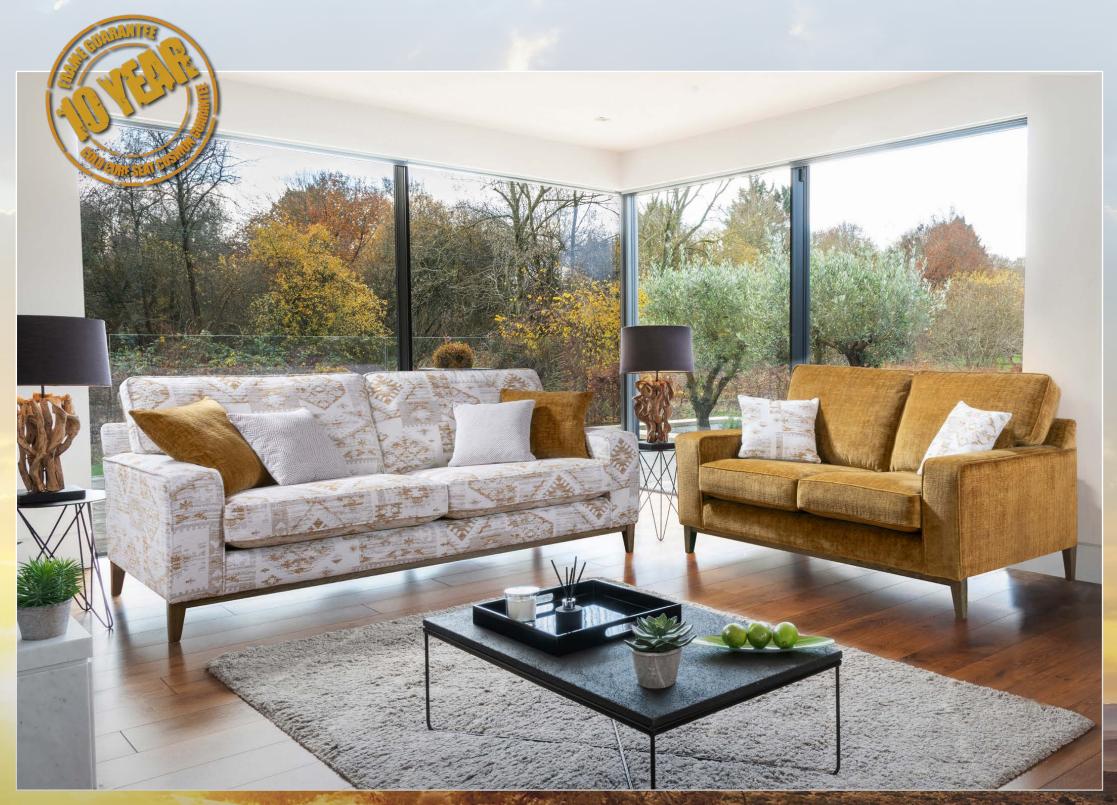

Grand sofa in fabric 4363, large scatter cushions in 4793, small scatter cushions in 4928, dark oak plinth. 2 seater sofa in fabric 4793, small scatter cushions in 4363, dark oak plinth.

Grand sofa H 940mm W 2150mm D 980mm