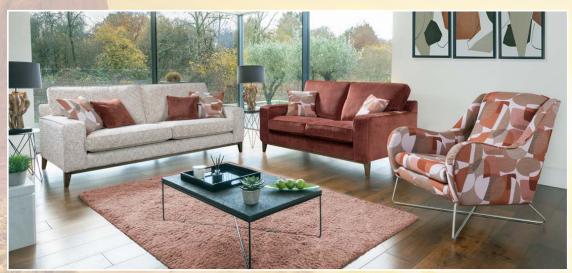

Accent chair in fabric 4432. Grand sofa in fabric 4982, large scatter cushions in 4432, small scatter cushions in 4512, weathered oak plinth.

3 seater sofa in fabric 4367, large scatter cushions in 4797, dark oak plinth.