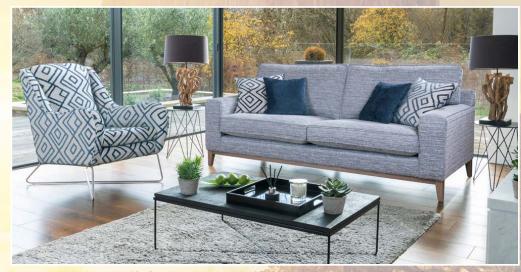

Grand sofa in fabric 4568, large scatter cushions in 4139, small scatter cushions in 4794, weathered oak plinth. 2 seater sofa in fabric 4998, small scatter cushions in 4139, weathered oak plinth. Accent chair in fabric 4794.