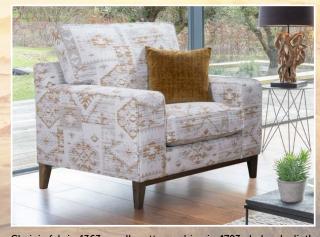

H 400mm W 1000mm

D 570mm

Legged Ottoman



Storage stool Footstool H 410mm H 380mm W 640mm D 580mm W 640mm D 580mm









Grand sofa in fabric 4568, large scatter cushions in 4139, small scatter cushions in 4794, weathered oak plinth. 2 seater sofa in fabric 4998, small scatter cushions in 4139, weathered oak plinth. Accent chair in fabric 4794.



Grand sofa in fabric 4815, large scatter cushions in 4254, small scatter cushions in 4864, dark oak plinth. 2 seater sofa in fabric 4864, small scatter cushions in 4254, dark oak plinth. Accent chair in fabric 4254.



Accent chair in fabric 4432. Grand sofa in fabric 4982, large scatter cushions in 4432, small scatter cushions in 4512, weathered oak plinth.



3 seater sofa in fabric 4367, large scatter cushions in 4797, dark oak plinth.



Chair in fabric 4363, small scatter cushion in 4793, dark oak plinth.

## Stools



Legged Ottoman in fabric 4139, weathered oak legs. Footstool in fabric 4568 (supplied on glides). Storage stool in fabric 4998 (supplied on glides).

## **Plinth Wood Finishes**

(Sofas and Chair only)



Dark Oak.



Weathered Oak.

## Arm Caps



Arm caps will help protect your furniture from wear and tear and are available as an optional accessory.