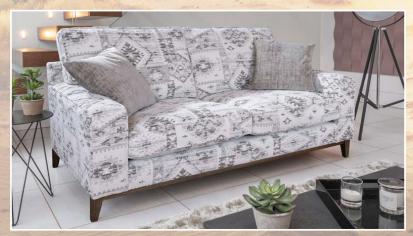

Grand sofa in fabric 4363, large scatter cushions in 4793, small scatter cushions in 4928, dark oak plinth. 2 seater sofa in fabric 4793, small scatter cushions in 4363, dark oak plinth.

Grand sofa H 940mm W 2150mm D 980mm