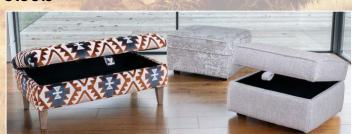

## Stools

Legged Ottoman in fabric 4139, weathered oak legs. Footstool in fabric 4568 (supplied on glides). Storage stool in fabric 4998 (supplied on glides).