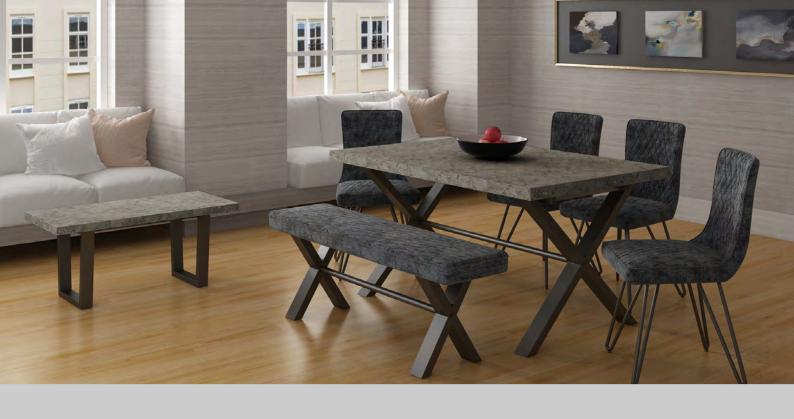

**Motion Table** H 772(756)mm W 1400(2100)mm D 900mm

Bar Table H 920mm W 700mm D 700mm

**140 Bench** H 450mm W 1400mm D 350mm

**180 Bench** H 450mm W 1800mm D 350mm

Lamp Table-stone H 450mm W 500mm D 500mm

180 Upholstered Bench H 450mm W 1800mm D 350mm

Dining Chair H 910mm W 470mm D 615mm

1 Drawer Bedside H 550mm W 450mm D 350mm

3 Drawer Bedside H 550mm W 450mm D 350mm

3 Drawer Chest H 760mm W 875mm D 450mm