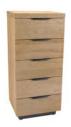

5 Drawer Tall Chest H 1006mm W 500mm D 400mm

6 Drawer Wide Chest H 760mm W 1209mm D 450mm

**Dressing Table** H 780mm W 1100mm D 400mm

Dressing Table Mirror H 574mm W 550mm D 60mm Stool H 480mm W 400mm D 400mm