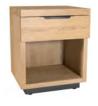

180 Upholstered Bench H 450mm W 1800mm D 350mm

Dining Chair H 910mm W 470mm D 615mm

1 Drawer Bedside H 550mm W 450mm D 350mm

3 Drawer Bedside H 550mm W 450mm D 350mm

3 Drawer Chest H 760mm W 875mm D 450mm