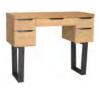

Ottoman H 490mm W 1000mm D 450mm

Double Wardrobe H 1920mm W 1000mm D 580mm

Triple Wardrobe H 1920mm W 1592mm D 580mm

4'6 Upholstered Bed H 1100mm W 1440mm D 2030mm

**Desk** H 760mm W 1050mm D 450mm