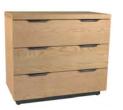

180 Upholstered Bench H 450mm W 1800mm D 350mm

Dining Chair H 910mm W 470mm D 615mm

1 Drawer Bedside H 550mm W 450mm D 350mm

3 Drawer Bedside H 550mm W 450mm D 350mm

3 Drawer Chest H 760mm W 875mm D 450mm

5 Drawer Tall Chest H 1006mm W 500mm D 400mm

6 Drawer Wide Chest H 760mm W 1209mm D 450mm

**Dressing Table** H 780mm W 1100mm D 400mm

Dressing Table Mirror H 574mm W 550mm D 60mm Stool H 480mm W 400mm D 400mm