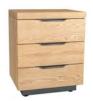

180 Upholstered Bench H 450mm W 1800mm D 350mm

Dining Chair H 910mm W 470mm D 615mm

1 Drawer Bedside H 550mm W 450mm D 350mm

3 Drawer Bedside H 550mm W 450mm D 350mm

3 Drawer Chest H 760mm W 875mm D 450mm