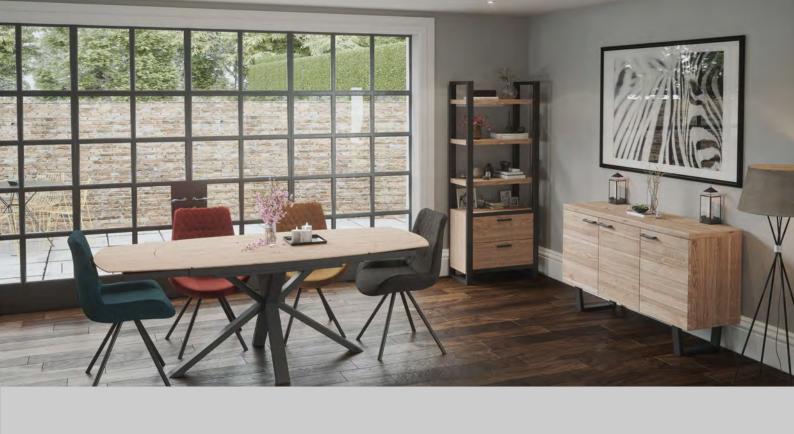

Bookcase with Drawers H 1850mm W 750mm D 350mm

150 Dining Table H 750mm W 1500mm D 950mm

Extension Leaf H 114mm W 500mm D 950mm

**190 Dining Table** H 750mm W 1900mm D 950mm

Extension Leaf H 114mm W 500mm D 950mm