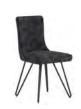

180 Upholstered Bench H 450mm W 1800mm D 350mm

Dining Chair H 910mm W 470mm D 615mm

1 Drawer Bedside H 550mm W 450mm D 350mm

3 Drawer Bedside H 550mm W 450mm D 350mm

3 Drawer Chest H 760mm W 875mm D 450mm