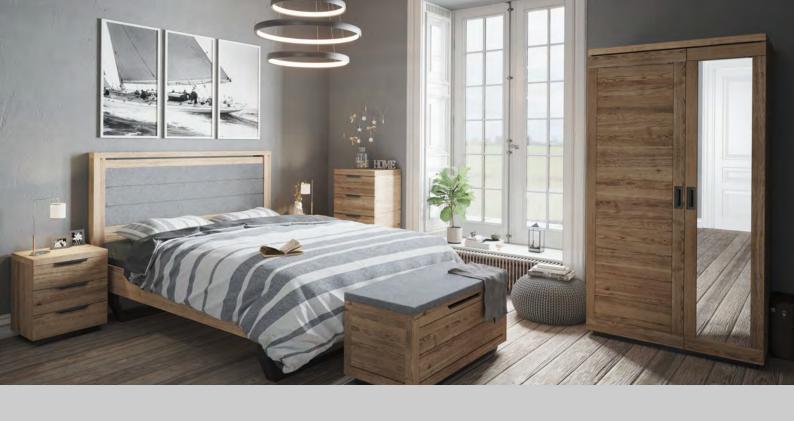

Ottoman H 490mm W 1000mm D 450mm

Double Wardrobe H 1920mm W 1000mm D 580mm

Triple Wardrobe H 1920mm W 1592mm D 580mm

4'6 Upholstered Bed H 1100mm W 1440mm D 2030mm

**Desk** H 760mm W 1050mm D 450mm