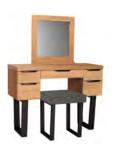

5 Drawer Tall Chest H 1006mm W 500mm D 400mm

6 Drawer Wide Chest H 760mm W 1209mm D 450mm

**Dressing Table** H 780mm W 1100mm D 400mm

Dressing Table Mirror H 574mm W 550mm D 60mm Stool H 480mm W 400mm D 400mm