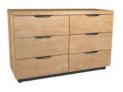

5 Drawer Tall Chest H 1006mm W 500mm D 400mm

6 Drawer Wide Chest H 760mm W 1209mm D 450mm

**Dressing Table** H 780mm W 1100mm D 400mm

Dressing Table Mirror H 574mm W 550mm D 60mm Stool H 480mm W 400mm D 400mm