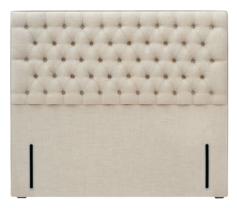

### Eleanor

A deeply-buttoned contemporary design bordered with hand-piped detailing.

Size: 132cm high by 9cm deep.

Shown above in euro-slim and Linoso 804 Grey upholstered fabric.

Also available as a shallow option.