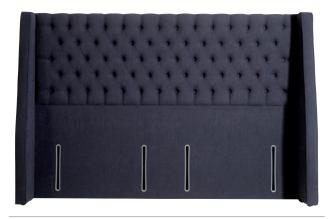

#### Vienna

A deeply-buttoned and exquisite 'winged' euro-wide headboard. The side wings, with piped detail, wrap around the head of the bed to provide a real design statement.

Size: 132 cm high by 9 cm deep with 'wings' 30 cm deep at their base.

Shown above in euro-wide and Slate Weave upholstered fabric.