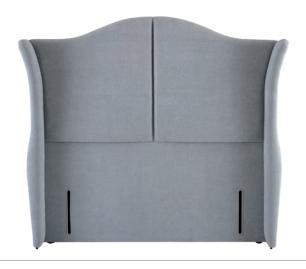

#### **Katherine**

A opulent euro-wide headboard with a curved top and unique curved wings which wrap around the head of the bed for a true design statement.

Size: 161cm high by 9cm deep with 'wings' 19cm deep at their base. Shown above in euro-wide and Panama 603 Grey upholstered fabric.