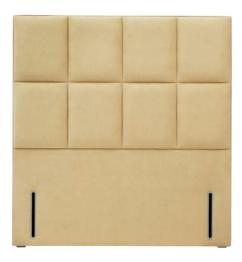

#### Grace

A deeply upholstered modern headboard design with three rows of deep-buttoned squares.

Size: 132cm high by 9cm deep.

Shown above in euro-slim and Linoso 600 Sky upholstered fabric.

Also available as a shallow option.