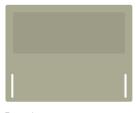

## Decide on your headboard style

For a deep divan choose from an elegant euro headboard, 132cm in height and upholstered to the floor, available in the same width as the divan (euro-slim) or slightly wider than the divan (euro-wide). Alternatively those who have opted for a shallow base can specify a shallow style headboard.

Euro-slim

Euro-wide

Shallow

Only available with a shallow divan