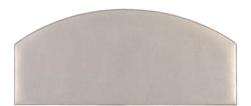

### **Florence**

A simple yet elegant design with a soft curve.

Size: 66cm high by 9cm deep.

Shown above in strutted and Imperio 903 Stone upholstered fabric.