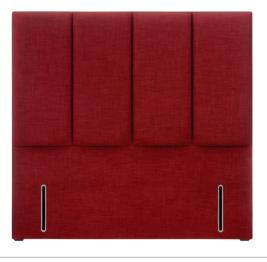

#### **Francesca**

A deeply cushioned headboard with four vertical panels.

Size: 161cm high or 132cm high by 9cm deep.

Shown above in euro-slim and Linoso 200 Red upholstered fabric.

Also available as a shallow option.