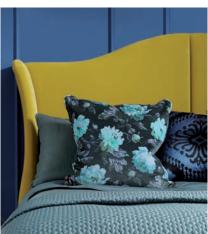

#### **Francesca**

A deeply cushioned headboard with four vertical panels.

Size: 161cm high or 132cm high by 9cm deep.

Shown above in euro-slim and Linoso 200 Red upholstered fabric.

Also available as a shallow option.