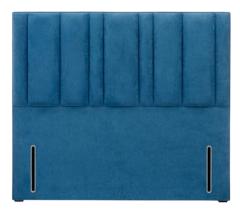

#### **Francesca**

A deeply cushioned headboard with four vertical panels.

Size: 161cm high or 132cm high by 9cm deep.

Shown above in euro-slim and Linoso 200 Red upholstered fabric.

Also available as a shallow option.