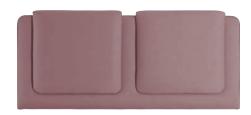

### Juliet

A deeply padded twinned panel headboard with upholstered back board.

Size: 70cm high by 9cm deep.

Shown above strutted and Imperio 700 Lilac upholstered fabric.