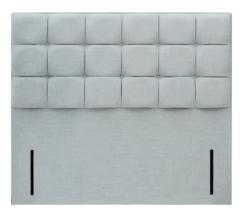

### Harriett

 $\boldsymbol{A}$  striking symmetrical stylish pattern to create a real design statement in the bedroom.

Size: 132cm high by 9cm deep.

Shown above in euro-slim and Imperio 602 Turquoise upholstered fabric.