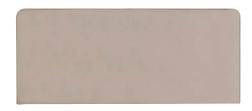

### **Florence**

A simple yet elegant design with a soft curve.

Size: 66cm high by 9cm deep.

Shown above in strutted and Imperio 903 Stone upholstered fabric.