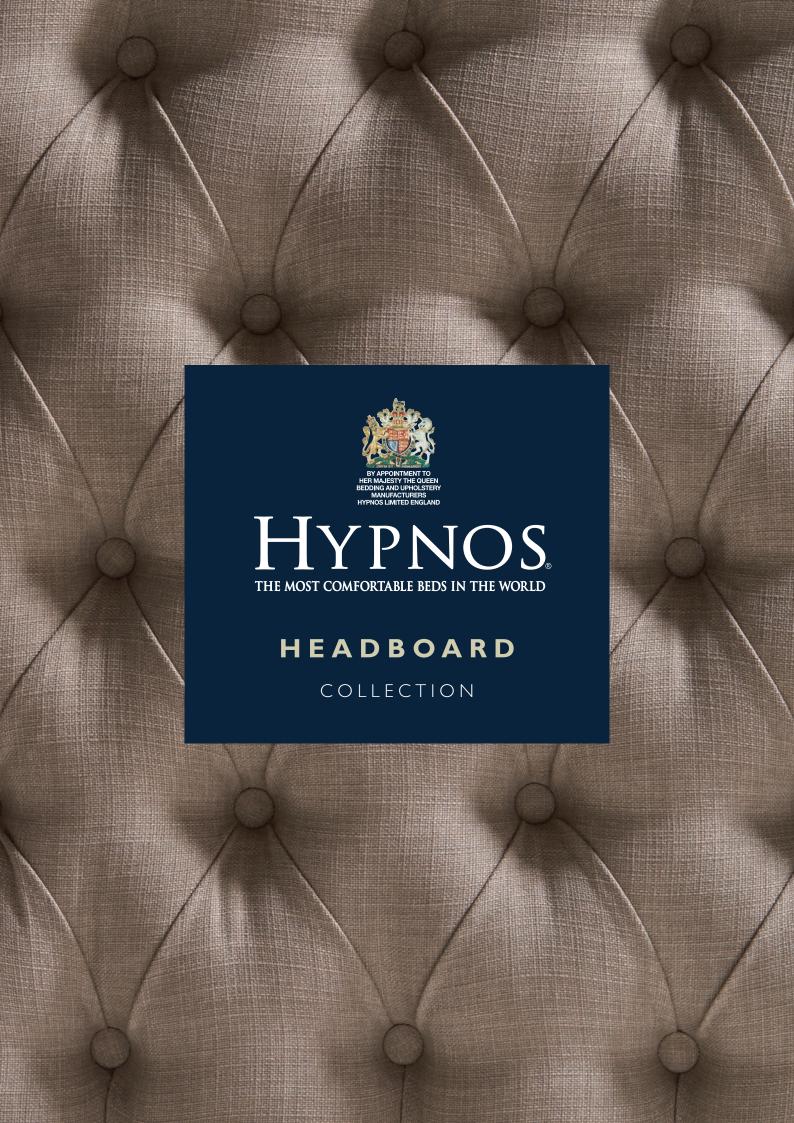

### **Josephine**

A contemporary design with three upholstered horizontal panels.

Size: 132cm high by 9cm deep.

Shown above in euro-slim and Linoso 905 beige upholstered fabric.

Also available as a shallow option.

#### **Charlotte**

The quirky geometry of the brick-like panels lend an immediate uniqueness to the bedroom.

Size: 161cm high by 9cm deep.

Shown above in euro-slim and Imperio 805 Grey upholstered fabric.