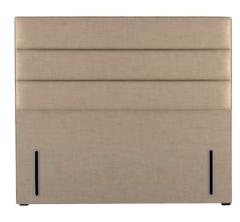

### **Josephine**

A contemporary design with three upholstered horizontal panels.

Size: 132cm high by 9cm deep.

Shown above in euro-slim and Linoso 905 beige upholstered fabric.

Also available as a shallow option.