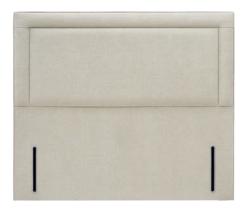

### **Josephine**

A contemporary design with three upholstered horizontal panels.

Size: 132cm high by 9cm deep.

Shown above in euro-slim and Linoso 905 beige upholstered fabric.

Also available as a shallow option.