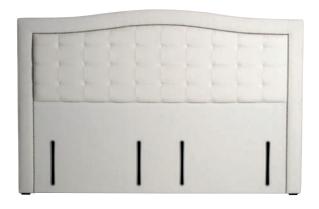

### Harriett

 $\boldsymbol{A}$  striking symmetrical stylish pattern to create a real design statement in the bedroom.

Size: 132cm high by 9cm deep.

Shown above in euro-slim and Imperio 602 Turquoise upholstered fabric.