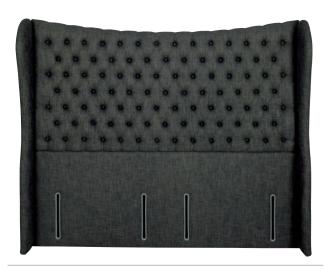

#### **Elizabeth**

A sumptuous euro-wide piped headboard with 'P' shaped wings, a curving inward header and a deeply-buttoned central panel.

Size: 161cm high by 9cm deep.

Shown above in euro-wide and Linoso 801 Slate upholstered fabric.