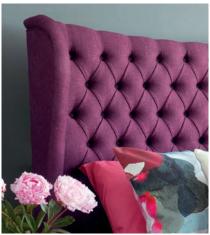

### Eleanor

A deeply-buttoned contemporary design bordered with hand-piped detailing.

Size: 132cm high by 9cm deep.

Shown above in euro-slim and Linoso 804 Grey upholstered fabric.

Also available as a shallow option.

### Isobella

A deep cushioned centre panel, surrounded by a heavily padded border and finished with hand-piped detail.

Size: 132cm high by 9cm deep

Shown above in euro-slim and Panama 500 Green upholstered fabric.