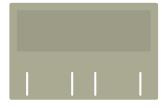

## Decide on your headboard style

For a deep divan choose from an elegant euro headboard, 132cm in height and upholstered to the floor, available in the same width as the divan (euro-slim) or slightly wider than the divan (euro-wide). Alternatively those who have opted for a shallow base can specify a shallow style headboard.

Euro-slim

Euro-wide

Shallow

Only available with a shallow divan