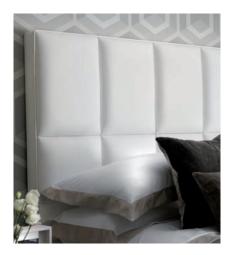

#### Vienna

A deeply-buttoned and exquisite 'winged' euro-wide headboard. The side wings, with piped detail, wrap around the head of the bed to provide a real design statement.

Size: 132 cm high by 9 cm deep with 'wings' 30 cm deep at their base.

Shown above in euro-wide and Slate Weave upholstered fabric.