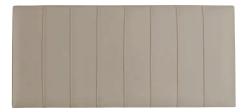

#### **Petra**

A deeply upholstered headboard with vertical piped detail.

Size: 77cm high by 10cm deep.

Shown above in strutted and Ultima 1211 Chalk faux leather holstered fabric.