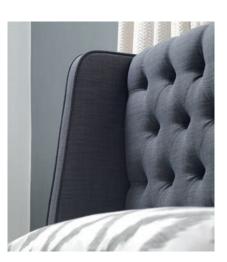

#### **Charlotte**

The quirky geometry of the brick-like panels lend an immediate uniqueness to the bedroom.

Size: 161cm high by 9cm deep.

Shown above in euro-slim and Imperio 805 Grey upholstered fabric.

#### **Elizabeth**

A sumptuous euro-wide piped headboard with 'P' shaped wings, a curving inward header and a deeply-buttoned central panel.

Size: 161cm high by 9cm deep.

Shown above in euro-wide and Linoso 801 Slate upholstered fabric.