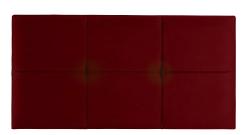

#### Grace

A deeply upholstered modern headboard design with three rows of deep-buttoned squares.

Size: 132cm high by 9cm deep.

Shown above in euro-slim and Linoso 600 Sky upholstered fabric.

Also available as a shallow option.