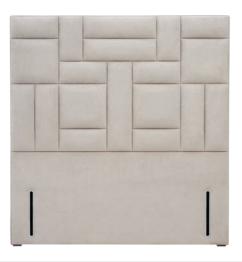

#### **Charlotte**

The quirky geometry of the brick-like panels lend an immediate uniqueness to the bedroom.

Size: 161cm high by 9cm deep.

Shown above in euro-slim and Imperio 805 Grey upholstered fabric.