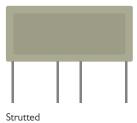

## Decide on your headboard style

For a deep divan choose from an elegant euro headboard, 132cm in height and upholstered to the floor, available in the same width as the divan (euro-slim) or slightly wider than the divan (euro-wide). Alternatively those who have opted for a shallow base can specify a shallow style headboard.

Euro-slim

Euro-wide

Shallow

Only available with a shallow divan