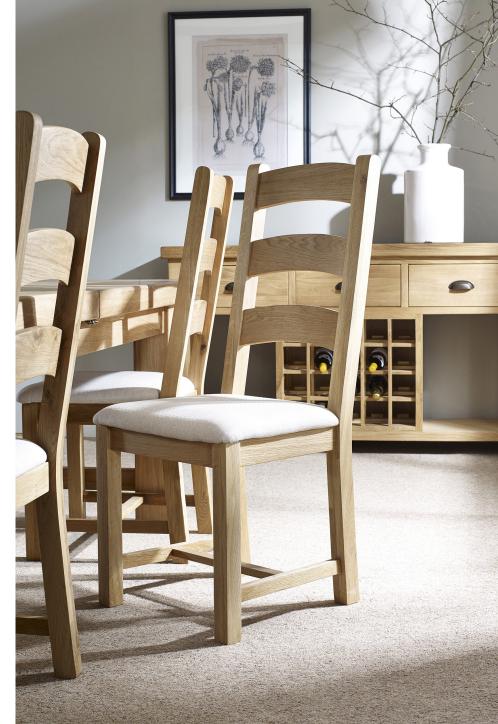

The solid oak and oak veneers are hand finished in a light oil and the strong look is enhanced by the burnished cup handles. The classic ladder back chairs feature fabric seat pads.

**Open Hutch FA43** H1100 W1600 D320 mm H43¼ W63 D12½ in

**Button Back Chair C66** H1100 W500 D600 mm H43¼ W20 D23½ in

**Dining Chair FA22** H1100 W480 D560 mm H43¼ W19 D22 in

2 Slatted Dining Chair C80 H1090 W470 D510 mm H43 W18½ D20 in