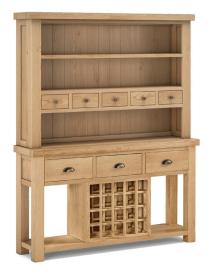

 H460 W1540 D360 mm
 H50 W1520 D340 mm

 H18 W60% D14¼ in
 H2 W60 D13½ in

FA40 +FA43

Large Sideboard FA33 H1000 W1700 D450 mm H40 W67 D17¾ in

Large Console with Wine Rack FA40 H900 W1600 D400 mm H35½ W63 D15¾ in

**Open Hutch FA43** H1100 W1600 D320 mm H43¼ W63 D12½ in

**Button Back Chair C66** H1100 W500 D600 mm H43¼ W20 D23½ in

**Dining Chair FA22** H1100 W480 D560 mm H43¼ W19 D22 in

2 Slatted Dining Chair C80 H1090 W470 D510 mm H43 W18½ D20 in