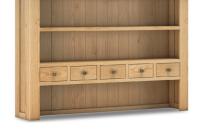

**Open Hutch FA43** H1100 W1600 D320 mm H43¼ W63 D12½ in

**Button Back Chair C66** H1100 W500 D600 mm H43¼ W20 D23½ in

**Dining Chair FA22** H1100 W480 D560 mm H43¼ W19 D22 in

2 Slatted Dining Chair C80 H1090 W470 D510 mm H43 W18½ D20 in