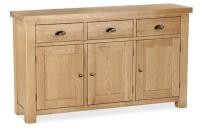

 H460 W1540 D360 mm
 H50 W1520 D340 mm

 H18 W60% D14¼ in
 H2 W60 D13½ in

FA40 +FA43

Large Sideboard FA33 H1000 W1700 D450 mm H40 W67 D17¾ in

Large Console with Wine Rack FA40 H900 W1600 D400 mm H35½ W63 D15¾ in