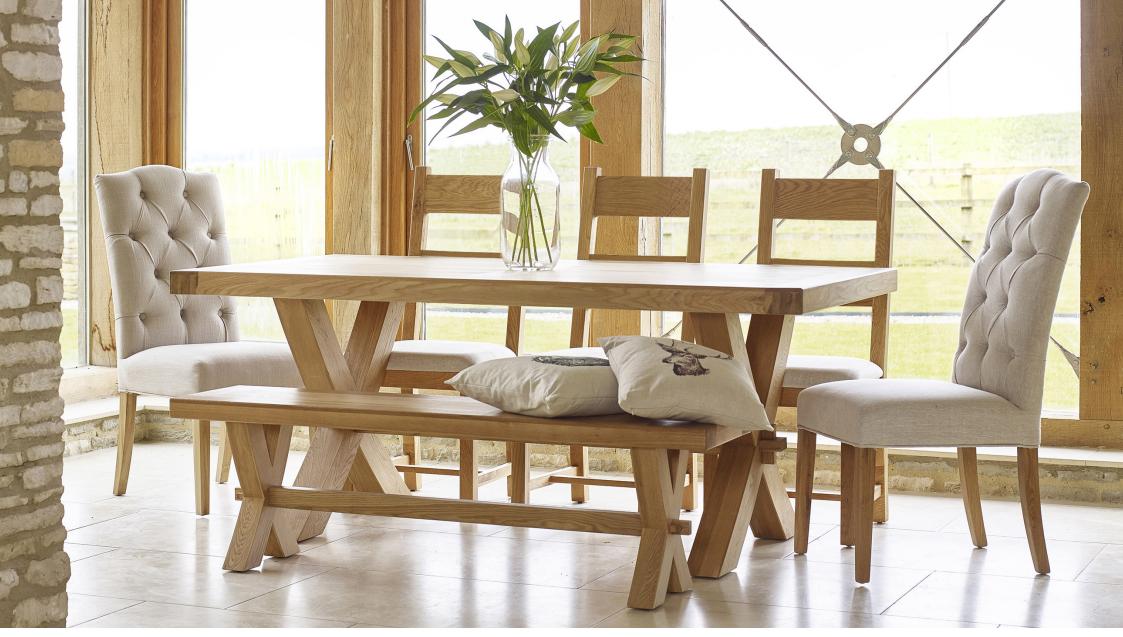

## Living & Dining

Beautifully crafted, with grand styling, this range is uncompromisingly bold. The design of the cabinet and the tables has strength, style and a timeless finish made by the very best of craftsmen.

The solid oak and oak veneers are hand finished in a light oil and the strong look is enhanced by the burnished cup handles. The classic ladder back chairs feature fabric seat pads.

 H460 W1540 D360 mm
 H50 W1520 D340 mm

 H18 W60% D14¼ in
 H2 W60 D13½ in

FA40 +FA43

Large Sideboard FA33 H1000 W1700 D450 mm H40 W67 D17¾ in

Large Console with Wine Rack FA40 H900 W1600 D400 mm H35½ W63 D15¾ in

**Open Hutch FA43** H1100 W1600 D320 mm H43¼ W63 D12½ in

**Button Back Chair C66** H1100 W500 D600 mm H43¼ W20 D23½ in

**Dining Chair FA22** H1100 W480 D560 mm H43¼ W19 D22 in

2 Slatted Dining Chair C80 H1090 W470 D510 mm H43 W18½ D20 in

Extending Trestle Dining Table FA15 H785 W1900/2400 D1000 mm H31 W75/94½ D40 in

Extending Dining Table FA20 H785 W1800/2600 D900 mm H31 W71/102½ D35½ in

Corndell Quality Furniture Ltd Windrush Park Rd | Witney | Oxfordshire | OX29 7DZ | England T: + 44 (0)1993 776545 | F: + 44 (0)1993 774052 | E: enquiries@corndell.com www.corndell.com