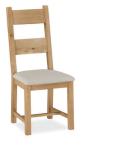

The solid oak and oak veneers are hand finished in a light oil and the strong look is enhanced by the burnished cup handles. The classic ladder back chairs feature fabric seat pads.

**Open Hutch FA43** H1100 W1600 D320 mm H43¼ W63 D12½ in

**Button Back Chair C66** H1100 W500 D600 mm H43¼ W20 D23½ in

**Dining Chair FA22** H1100 W480 D560 mm H43¼ W19 D22 in

2 Slatted Dining Chair C80 H1090 W470 D510 mm H43 W18½ D20 in