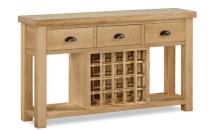

 H460 W1540 D360 mm
 H50 W1520 D340 mm

 H18 W60% D14¼ in
 H2 W60 D13½ in

FA40 +FA43

Large Sideboard FA33 H1000 W1700 D450 mm H40 W67 D17¾ in

Large Console with Wine Rack FA40 H900 W1600 D400 mm H35½ W63 D15¾ in