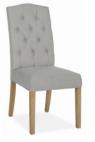

**Open Hutch FA43** H1100 W1600 D320 mm H43¼ W63 D12½ in

**Button Back Chair C66** H1100 W500 D600 mm H43¼ W20 D23½ in

**Dining Chair FA22** H1100 W480 D560 mm H43¼ W19 D22 in

2 Slatted Dining Chair C80 H1090 W470 D510 mm H43 W18½ D20 in