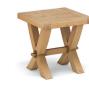

## Living & Dining

**Corner TV Unit FA39** H680 W1050 D550 mm H26¾ W41 D21¼ in

**Crossed Lamp Table FA41** H500 W500 D500 mm H20 W20 D20 in

Cross Coffee Table FA42 H450 W1000 D650 mm H18 W40 D25½ in

 Bench FA17
 Bench Cushion FA16