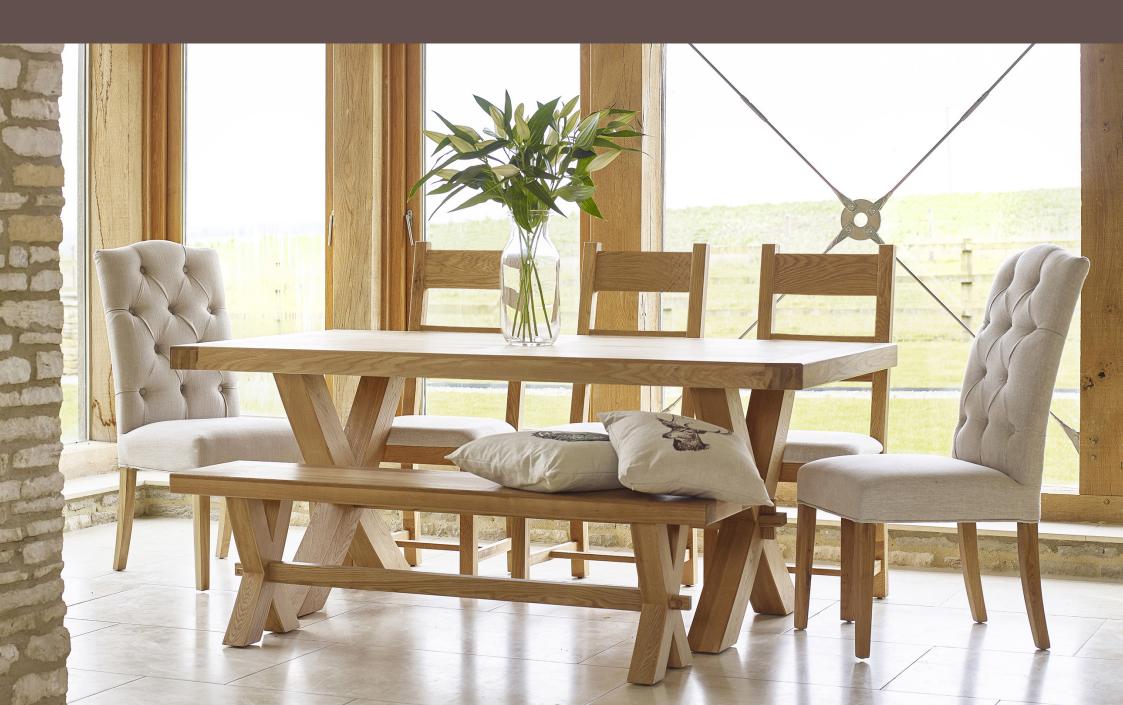

## Living & Dining

Beautifully crafted, with grand styling, this range is uncompromisingly bold. The design of the cabinet and the tables has strength, style and a timeless finish made by the very best of craftsmen.

The solid oak and oak veneers are hand finished in a light oil and the strong look is enhanced by the burnished cup handles. The classic ladder back chairs feature fabric seat pads.

**Open Hutch FA43** H1100 W1600 D320 mm H43¼ W63 D12½ in

**Button Back Chair C66** H1100 W500 D600 mm H43¼ W20 D23½ in

**Dining Chair FA22** H1100 W480 D560 mm H43¼ W19 D22 in

2 Slatted Dining Chair C80 H1090 W470 D510 mm H43 W18½ D20 in

Extending Trestle Dining Table FA15 H785 W1900/2400 D1000 mm H31 W75/94½ D40 in

Extending Dining Table FA20 H785 W1800/2600 D900 mm H31 W71/102½ D35½ in

Corndell Quality Furniture Ltd Windrush Park Rd | Witney | Oxfordshire | OX29 7DZ | England T: + 44 (0)1993 776545 | F: + 44 (0)1993 774052 | E: enquiries@corndell.com www.corndell.com