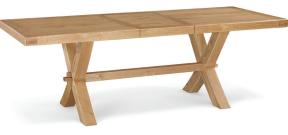

Extending Trestle Dining Table FA15 H785 W1900/2400 D1000 mm H31 W75/94½ D40 in

Extending Dining Table FA20 H785 W1800/2600 D900 mm H31 W71/102½ D35½ in

Corndell Quality Furniture Ltd Windrush Park Rd | Witney | Oxfordshire | OX29 7DZ | England T: + 44 (0)1993 776545 | F: + 44 (0)1993 774052 | E: enquiries@corndell.com www.corndell.com