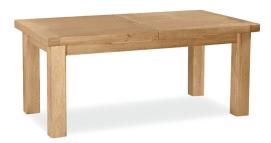

Extending Trestle Dining Table FA15 H785 W1900/2400 D1000 mm H31 W75/94½ D40 in

Extending Dining Table FA20 H785 W1800/2600 D900 mm H31 W71/102½ D35½ in

Corndell Quality Furniture Ltd Windrush Park Rd | Witney | Oxfordshire | OX29 7DZ | England T: + 44 (0)1993 776545 | F: + 44 (0)1993 774052 | E: enquiries@corndell.com www.corndell.com