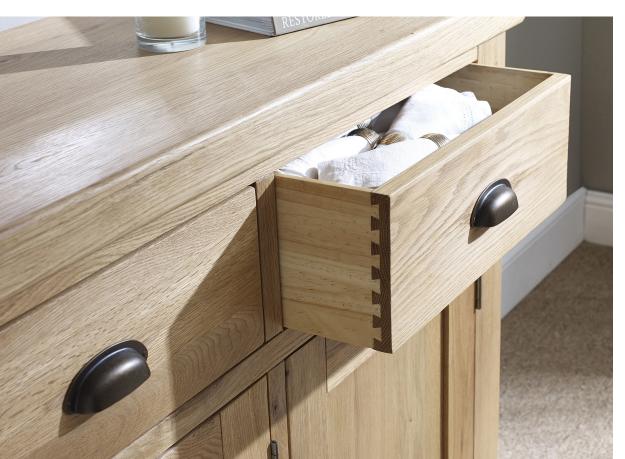

The solid oak and oak veneers are hand finished in a light oil and the strong look is enhanced by the burnished cup handles. The classic ladder back chairs feature fabric seat pads.

To ensure durability our products are made from a combination of selected solid wood and veneered panels. A characteristic of wood is its natural imperfections such as small knots, cracks, blemishes and slight colour variation. These features are a natural part of any real wood product and make each piece of furniture unique. Our policy is one of continual improvement. We therefore reserve the right to alter designs, dimensions, availability and price without prior notice. All dimensions in this brochure are believed to be correct at the time of printing, but may subsequently vary. Imperial measurements are rounded to the nearest quarter or half inch, and metric measurements are rounded to the nearest 5 or 10mm. Colours are as accurate as the printing process allows. All copyright, design rights and other intellectual property rights in our products and designs are and remain the property of Corndell Quality Furniture Ltd.