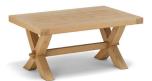

## Living & Dining

**Corner TV Unit FA39** H680 W1050 D550 mm H26¾ W41 D21¼ in

**Crossed Lamp Table FA41** H500 W500 D500 mm H20 W20 D20 in

Cross Coffee Table FA42 H450 W1000 D650 mm H18 W40 D25½ in

 Bench FA17
 Bench Cushion FA16