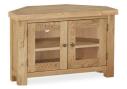

## Living & Dining

**Corner TV Unit FA39** H680 W1050 D550 mm H26¾ W41 D21¼ in

**Crossed Lamp Table FA41** H500 W500 D500 mm H20 W20 D20 in

Cross Coffee Table FA42 H450 W1000 D650 mm H18 W40 D25½ in

 Bench FA17
 Bench Cushion FA16