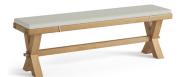

## Living & Dining

**Corner TV Unit FA39** H680 W1050 D550 mm H26¾ W41 D21¼ in

**Crossed Lamp Table FA41** H500 W500 D500 mm H20 W20 D20 in

Cross Coffee Table FA42 H450 W1000 D650 mm H18 W40 D25½ in

 Bench FA17
 Bench Cushion FA16

 H460 W1540 D360 mm
 H50 W1520 D340 mm

 H18 W60% D14¼ in
 H2 W60 D13½ in

FA40 +FA43

Large Sideboard FA33 H1000 W1700 D450 mm H40 W67 D17¾ in

Large Console with Wine Rack FA40 H900 W1600 D400 mm H35½ W63 D15¾ in