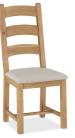

The solid oak and oak veneers are hand finished in a light oil and the strong look is enhanced by the burnished cup handles. The classic ladder back chairs feature fabric seat pads.

**Open Hutch FA43** H1100 W1600 D320 mm H43¼ W63 D12½ in

**Button Back Chair C66** H1100 W500 D600 mm H43¼ W20 D23½ in

**Dining Chair FA22** H1100 W480 D560 mm H43¼ W19 D22 in

2 Slatted Dining Chair C80 H1090 W470 D510 mm H43 W18½ D20 in