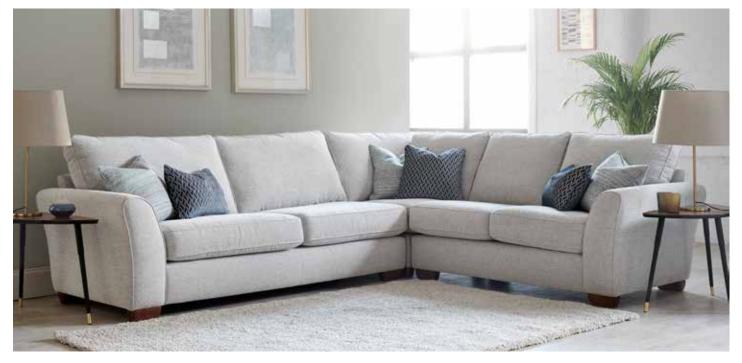

## **Olsson Sectional**

## A simple and graceful look with irresistible comfort

A suite that will work in any home, with it's simple and graceful lines paired with a soft-hued palette. Available in in an extensive choice of Aqua Clean and luxury fabrics, this range offers irresistible comfort.

- Hand Crafted and finished to the highest standard
- Extensive choice of Agua Clean and luxury fabrics
- Frames assembly guaranteed for 15 years
- Feet available in a light or dark finish

- Feather filled lumber & scatter cushions included
- Hollow pocketed fibre constructed backs
- Seats sprung by high gauge serpentine springs
- Backs supported by elasticated tensioned webbing