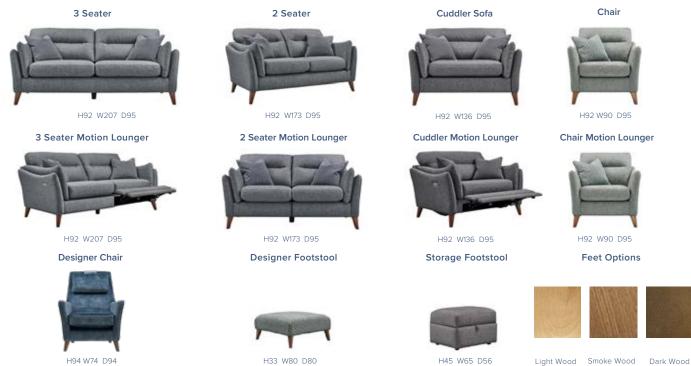

- Available as Motion Lounger or Static pieces
- •Solid hardwood legs available in Light, Smoke or Dark
- •Luxurious foam armpads
- Leggett & Platt premier actions

- Foamcore Fibre topped Seats
- Hollow pocketed fibre constructed backs
- Seats sprung by high gauge serpentine springs
- Backs supported by elasticated tensioned webbing