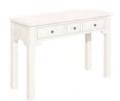

7 Drawer Chest H 816mm W 1360mm D 431mm

Ottoman H 463mm W 1200mm D 450mm

Dressing Table H 766mm W 1125mm D 431mm

Bedroom Chair H 970mm W 450mm D 515mm

Wall Mirror H 900mm W 600mm D 27mm

2 Door Wardrobe H 1950mm W 1080mm D 570mm

Gents Double Wardrobe H 1950mm W 1080mm D 570mm

**3 Door Wardrobe** H 1950mm W 1600mm D 570mm

4 Door Wardrobe H 1950mm W 1800mm D 570mm

Painted Bedroom Range.

Ladies Dressing Table H 780mm W 1170mm D 433mm