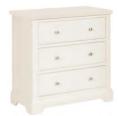

## Lily

Painted Bedroom Range.

3 Drawer Bedside H 656mm W 465mm D 391mm

3 Drawer Chest H 866mm W 890mm D 431mm

4 Drawer Chest H 1296mm W 745mm D 431mm

2 over 2 Chest H 916mm W 950mm D 431mm

2 over 3 Chest H 1226mm W 890mm D 431mm