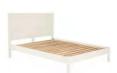

Dressing Table Stool H 420mm W 450mm D 340mm

Swing Mirror H 550mm W 550mm D 150mm

H 1200mm W 1030mm D 2000mm

H 1200mm W 1480mm D 2000mm

**5'0 Bed** H 1200mm W 1630mm D 2110mm

**4'6 Chunky Bed** H 1020mm W 1480mm D 2115mm

**5'0 Chunky Bed** H 1020mm W 1630mm D 2225mm

**4'6 Sleigh Bed** H 1055mm W 1490mm D 2110mm

**5'0 Sleigh Bed** H 1055mm W 1640mm D 2250mm

**6'0 Sleigh Bed** H 1055mm W 1940mm D 2250mm