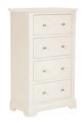

## Lily

Painted Bedroom Range.

3 Drawer Bedside H 656mm W 465mm D 391mm

3 Drawer Chest H 866mm W 890mm D 431mm

4 Drawer Chest H 1296mm W 745mm D 431mm

2 over 2 Chest H 916mm W 950mm D 431mm

2 over 3 Chest H 1226mm W 890mm D 431mm