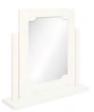

Dressing Table Stool H 420mm W 450mm D 340mm

Swing Mirror H 550mm W 550mm D 150mm

H 1200mm W 1030mm D 2000mm

H 1200mm W 1480mm D 2000mm

**5'0 Bed** H 1200mm W 1630mm D 2110mm

**4'6 Chunky Bed** H 1020mm W 1480mm D 2115mm