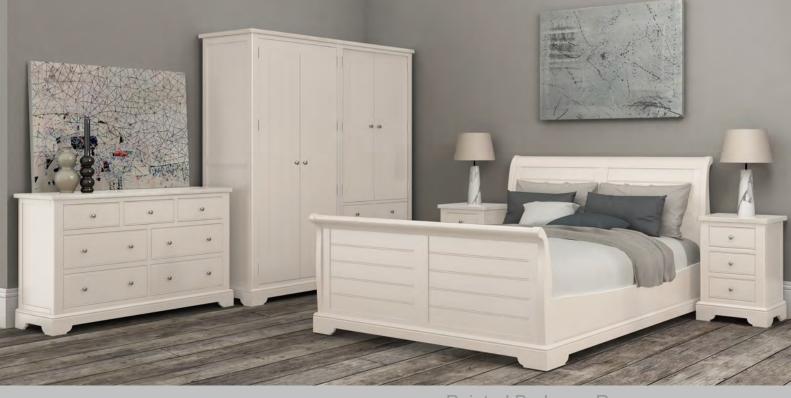

## Lily

Painted Bedroom Range.

3 Drawer Bedside H 656mm W 465mm D 391mm

3 Drawer Chest H 866mm W 890mm D 431mm

4 Drawer Chest H 1296mm W 745mm D 431mm

2 over 2 Chest H 916mm W 950mm D 431mm

2 over 3 Chest H 1226mm W 890mm D 431mm

7 Drawer Chest H 816mm W 1360mm D 431mm

Ottoman H 463mm W 1200mm D 450mm

Dressing Table H 766mm W 1125mm D 431mm

Bedroom Chair H 970mm W 450mm D 515mm

Wall Mirror H 900mm W 600mm D 27mm

2 Door Wardrobe H 1950mm W 1080mm D 570mm

Gents Double Wardrobe H 1950mm W 1080mm D 570mm

**3 Door Wardrobe** H 1950mm W 1600mm D 570mm

4 Door Wardrobe H 1950mm W 1800mm D 570mm

Painted Bedroom Range.

Ladies Dressing Table H 780mm W 1170mm D 433mm

Dressing Table Stool H 420mm W 450mm D 340mm

Swing Mirror H 550mm W 550mm D 150mm

H 1200mm W 1030mm D 2000mm

H 1200mm W 1480mm D 2000mm

**5'0 Bed** H 1200mm W 1630mm D 2110mm

**4'6 Chunky Bed** H 1020mm W 1480mm D 2115mm

**5'0 Chunky Bed** H 1020mm W 1630mm D 2225mm

**4'6 Sleigh Bed** H 1055mm W 1490mm D 2110mm

**5'0 Sleigh Bed** H 1055mm W 1640mm D 2250mm

**6'0 Sleigh Bed** H 1055mm W 1940mm D 2250mm