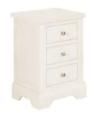

## Lily

Painted Bedroom Range.

3 Drawer Bedside H 656mm W 465mm D 391mm

3 Drawer Chest H 866mm W 890mm D 431mm

4 Drawer Chest H 1296mm W 745mm D 431mm

2 over 2 Chest H 916mm W 950mm D 431mm

2 over 3 Chest H 1226mm W 890mm D 431mm