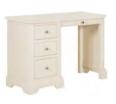

7 Drawer Chest H 816mm W 1360mm D 431mm

Ottoman H 463mm W 1200mm D 450mm

Dressing Table H 766mm W 1125mm D 431mm

Bedroom Chair H 970mm W 450mm D 515mm

Wall Mirror H 900mm W 600mm D 27mm

2 Door Wardrobe H 1950mm W 1080mm D 570mm

Gents Double Wardrobe H 1950mm W 1080mm D 570mm

**3 Door Wardrobe** H 1950mm W 1600mm D 570mm

4 Door Wardrobe H 1950mm W 1800mm D 570mm

Painted Bedroom Range.

Ladies Dressing Table H 780mm W 1170mm D 433mm