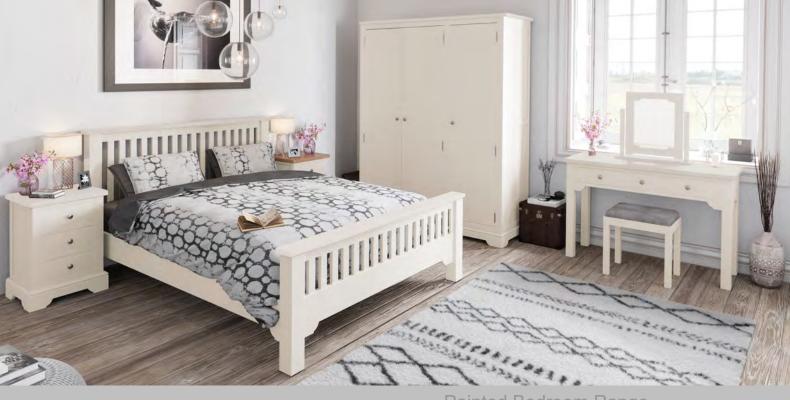

## Lily

Painted Bedroom Range.

3 Drawer Bedside H 656mm W 465mm D 391mm

3 Drawer Chest H 866mm W 890mm D 431mm

4 Drawer Chest H 1296mm W 745mm D 431mm

2 over 2 Chest H 916mm W 950mm D 431mm

2 over 3 Chest H 1226mm W 890mm D 431mm