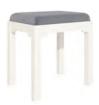

Dressing Table Stool H 420mm W 450mm D 340mm

Swing Mirror H 550mm W 550mm D 150mm

H 1200mm W 1030mm D 2000mm

H 1200mm W 1480mm D 2000mm

**5'0 Bed** H 1200mm W 1630mm D 2110mm

**4'6 Chunky Bed** H 1020mm W 1480mm D 2115mm