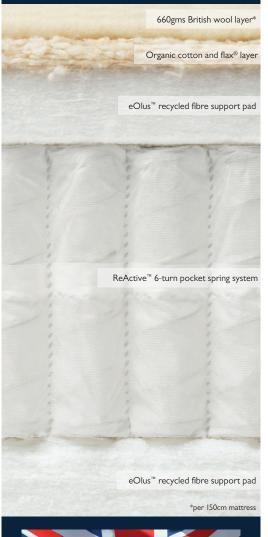

### SPRING TYPE

**ReActive**<sup>™</sup> **6-turn** pocket springs.

#### FILLINGS

Organic cotton and flax to help keep you cool and dry. Wool from Red Tractor assured farms to help regulate body temperature. eOlus<sup>™</sup> recycled fibre support pad.