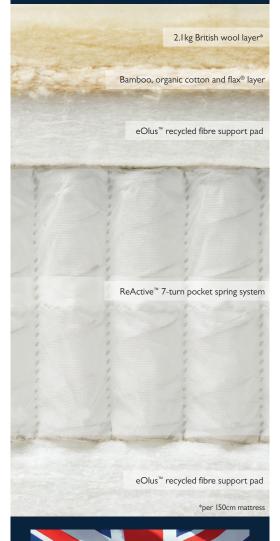

#### SPRING TYPE

**ReActive**<sup>™</sup> **7-turn** pocket springs.

## FILLINGS

Bamboo, organic cotton and flax to help keep you cool and dry. Wool from Red Tractor assured farms to help regulate body temperature. eOlus™ recycled fibre support pad.