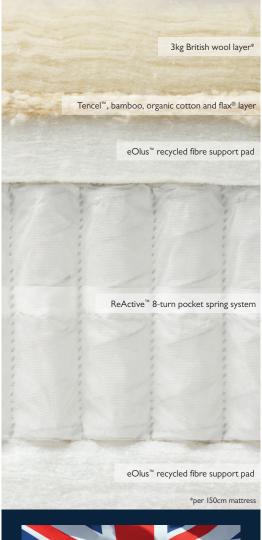

# SPRING TYPE

**ReActive**<sup>™</sup> **8-turn** pocket springs.

# FILLINGS

Tencel<sup>™</sup> and bamboo, organic cotton and flax to help keep you cool and dry. Wool from Red Tractor assured farms to help regulate body temperature. eOlus™ recycled fibre support pad.