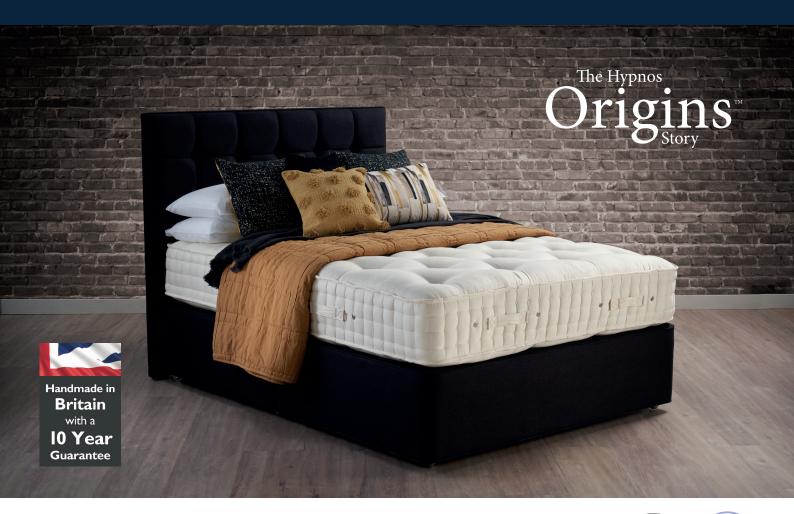

## Wool Origins 8

Each Hypnos bed is individually handmade by master craftsman and customised to personal tastes and needs. Proud holders of a Royal Warrant, Hypnos' unrivalled 'best of British' quality is reinforced by a 10-year guarantee and a reputation for making the most comfortable beds in the world.

## Specification

- The Wool Origins 8 is a handcrafted and hand-finished pocket sprung mattress, with layer upon layer of 100% British wool traceable to Red Tractor assured farms.
- Contains over 8 sheep fleeces, or 16.3kg, of pure wool per 150cm mattress, and features an extra layer of Adaptiv<sup>™</sup> comfort springs, providing a different level of luxury.
- This seasonal turn mattress features ReActivePro<sup>™</sup> 8-turn pocket springs with **Triple Edge Protection<sup>™</sup>** higher tension edge springs, framed support and three rows of box-style, genuine hand side stitching.
- A breathable sleep surface woven from sustainably sourced, unbleached cotton and viscose. Safe and fire resistant without the use of FR chemicals.

## **Design options**

- Opt for either a traditional deep, or a modern shallow divan base (we recommend this mattress is matched with a deep, pocket spring divan base).
- A range of stylish legs or feet to choose from, or select a divan skirt.
- Choose a Hypnos headboard to crown the bed, which, together with the divan base, can be upholstered in a range of fabrics to match your interior, creating a stunning bedroom centrepiece.