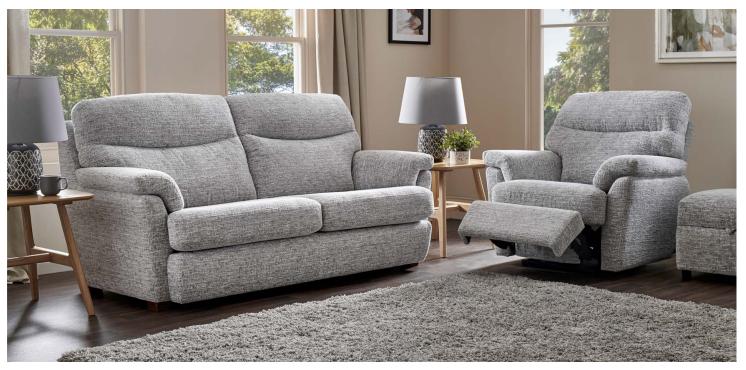

## Relax into Orwell...

A compact suite with smart contemporary details and generously deep sit which encapsulates the distinctively inviting look. Available in an extensive range of luxury fabrics and accents including Aqua Clean.

- Available as a Recliner or Static option
- Luxurious arm pads
- Premium Legget and Platt mechanisms
- Luxurious arm pads

- Foamcore fibre wrapped seats
- Hollow pocketed fibre constructed backs
- Seats sprung by high gauge serpentine springs
- Backs supported by elasticated tensioned webbing

Chair

H100 W105 D100

**Chair Recliner** 

H100 W105 D100

Our sofas are hand crafted in the U.K. from the finest materials sourced across the world meeting environmental standards, All components in our furniture have been extensively tested for your peace of mind. Our frames are constructed using hardwood, plywood and high density particle board and glued and screwed for added stability and strength.