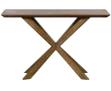

200CM DINING TABLE HS01 H77cm W200cm D95cm

240CM DINING TABLE HS02 H77cm W240cm D100cm

3 DOOR SIDEBOARD HS03 H80cm W141.8cm D44cm

4 DOOR SIDEBOARD H204 H80cm W187cm D44cm

CONSOLE TABLE HS06 H77cm W120cm D40cm