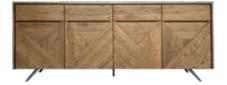

200CM DINING TABLE HS01 H77cm W200cm D95cm

240CM DINING TABLE HS02 H77cm W240cm D100cm

3 DOOR SIDEBOARD HS03 H80cm W141.8cm D44cm

4 DOOR SIDEBOARD H204 H80cm W187cm D44cm

CONSOLE TABLE HS06 H77cm W120cm D40cm