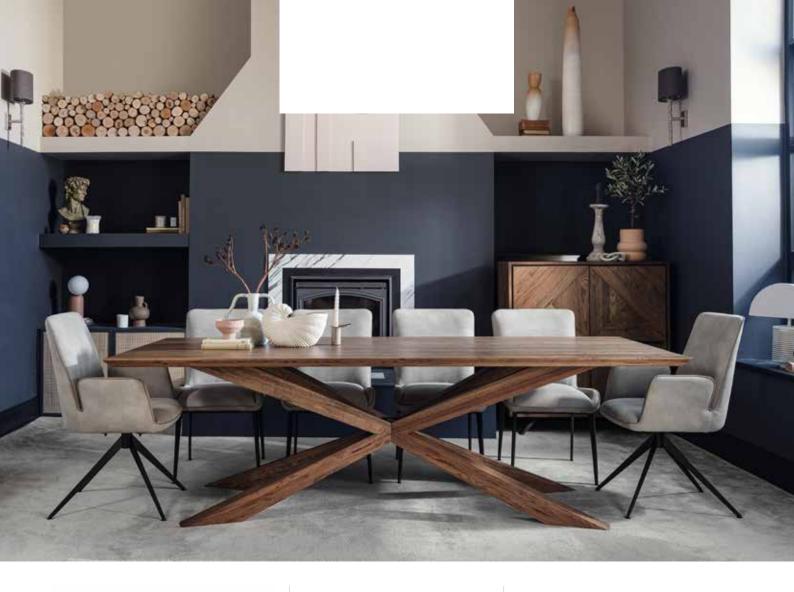

200CM DINING TABLE HS01 H77cm W200cm D95cm

240CM DINING TABLE HS02 H77cm W240cm D100cm

3 DOOR SIDEBOARD HS03 H80cm W141.8cm D44cm

4 DOOR SIDEBOARD H204 H80cm W187cm D44cm

CONSOLE TABLE HS06 H77cm W120cm D40cm

**COFFEE TABLE** HS07 H45cm W120cm D60cm

LAMP TABLE HS08 H50cm W45cm D45cm

TV UNIT HS09 H55cm W125cm D42cm

HIGHBOARD HS05 H117.4cm W106.4cm D40cm

As shown with: **REBECCA DINING CHAIR** C214 **BLUE PU** C214 **MISTY PU** H84.5cm W49cm D57.5cm