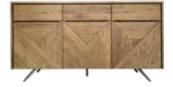

200CM DINING TABLE HS01 H77cm W200cm D95cm

240CM DINING TABLE HS02 H77cm W240cm D100cm

3 DOOR SIDEBOARD HS03 H80cm W141.8cm D44cm

4 DOOR SIDEBOARD H204 H80cm W187cm D44cm

CONSOLE TABLE HS06 H77cm W120cm D40cm