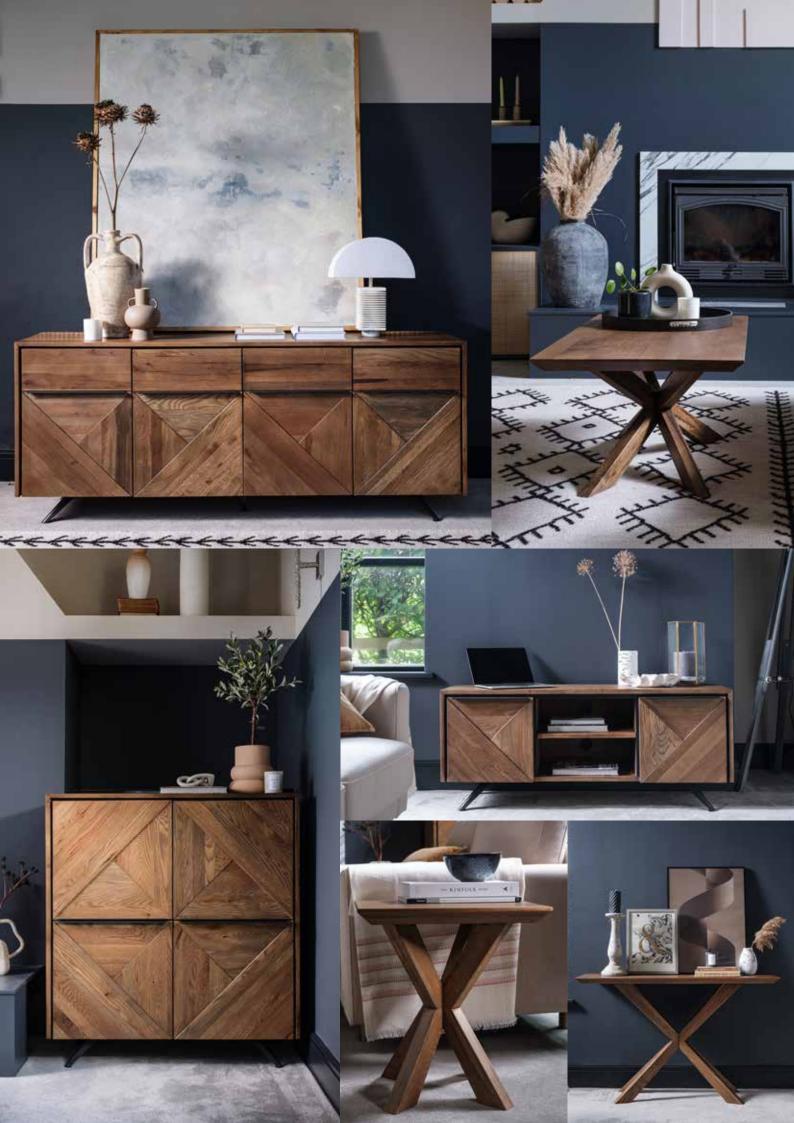

200CM DINING TABLE HS01 H77cm W200cm D95cm

240CM DINING TABLE HS02 H77cm W240cm D100cm

3 DOOR SIDEBOARD HS03 H80cm W141.8cm D44cm

4 DOOR SIDEBOARD H204 H80cm W187cm D44cm

CONSOLE TABLE HS06 H77cm W120cm D40cm

**COFFEE TABLE** HS07 H45cm W120cm D60cm

LAMP TABLE HS08 H50cm W45cm D45cm

TV UNIT HS09 H55cm W125cm D42cm

HIGHBOARD HS05 H117.4cm W106.4cm D40cm

As shown with: **REBECCA DINING CHAIR** C214 **BLUE PU** C214 **MISTY PU** H84.5cm W49cm D57.5cm