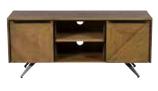

**COFFEE TABLE** HS07 H45cm W120cm D60cm

LAMP TABLE HS08 H50cm W45cm D45cm

TV UNIT HS09 H55cm W125cm D42cm

HIGHBOARD HS05 H117.4cm W106.4cm D40cm

As shown with: **REBECCA DINING CHAIR** C214 **BLUE PU** C214 **MISTY PU** H84.5cm W49cm D57.5cm