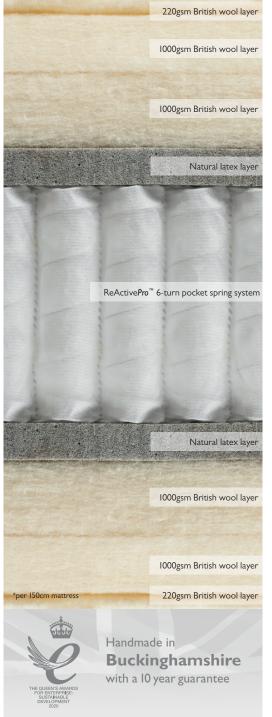

## MATTRESS TYPE

**Double sided**, turn and rotate with the seasons. Mattress height 33cm.

#### MATTRESS COVER

Luxurious, unbleached cotton and linen sleep surface that is fire-resistant without the need for FR chemicals.

#### SPRING TYPE

ReActive $Pro^{\mathsf{TM}}$  6-turn pocket springs and Triple Edge Protection  $^{\mathsf{TM}}$ .

### SIDE-STITCHING

Hand tufted with **3 rows** of genuine hand side-stitching.

#### FILLINGS

Six and half fleeces\*, or 13.3kg, of British wool from Red Tractor assured farms to help keep you cool and dry. Combined with a natural latex layer for supreme comfort.