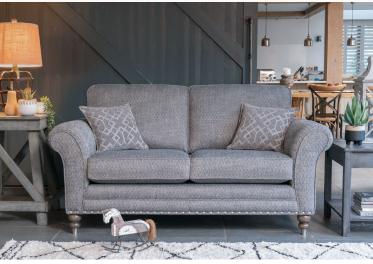

Grand sofa (pillow back) in fabric 2747, 2 pillows in 2509, 2 pillows in 2747, 1 pillow in 2488, small scatter cushions in 2557, grey ash/brushed nickel legs. Chair in fabric 2747, small scatter cushion in 2509, grey ash/brushed nickel legs. All items shown with optional pewter studding.