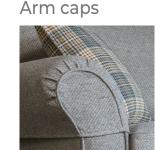

## Detail

udded Non-studded

brushed nickel leg.

Antique asl brushed nickel leg.

Arm caps will help protect your furniture from wear and tear and are available as an optional accessory.