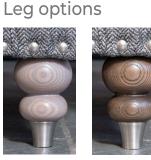

## Detail

udded Non-studded

brushed nickel leg.

Antique asl brushed nickel leg.

Arm caps will help protect your furniture from wear and tear and are available as an optional accessory.