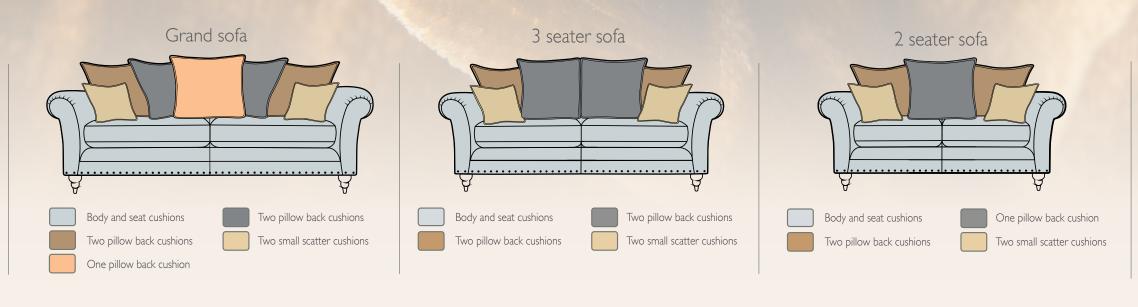

## The diagrams below show how the pillow backs are supplied. Please specify the fabric numbers as per the colour guide below: