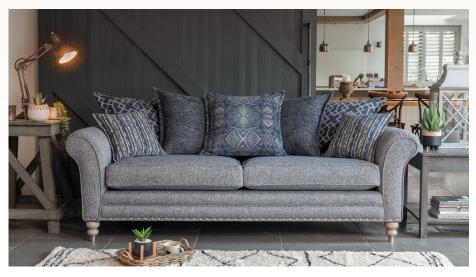

Grand sofa (pillow back) in fabric 2822, 2 pillows in 2132, 2 pillows in 2912, 1 pillow in 2362, small scatter cushions in 2272, grey ash/brushed nickel legs. Item shown with optional pewter studding.