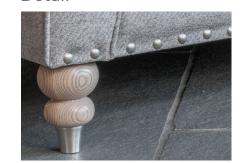

## Detail

udded Non-studded

brushed nickel leg.

Antique asl brushed nickel leg.

Arm caps will help protect your furniture from wear and tear and are available as an optional accessory.