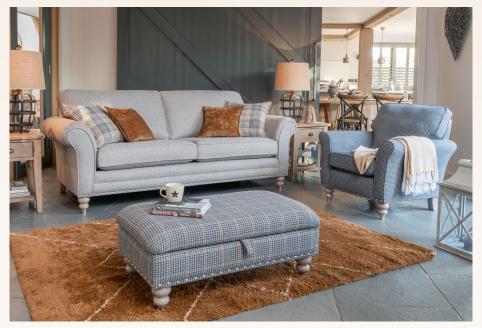

## FABRIC SELECTION GUIDE

Pillow back cushions and scatter cushions are fibre filled as standard.

Grand sofa (standard back) in fabric 1769, large scatter cushions in 2507, small scatter cushions in 2743, grey ash/brushed nickel legs. Accent chair in fabric 2557, grey ash/brushed nickel legs. Legged ottoman in fabric 2487, grey ash/brushed nickel legs. All items shown with optional pewter studding.