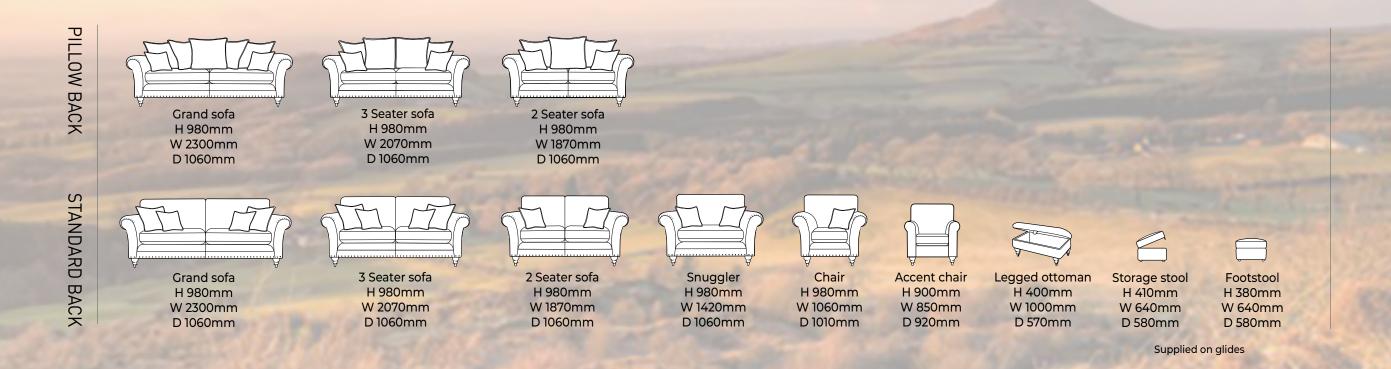

## The diagrams below show how the pillow backs are supplied. Please specify the fabric numbers as per the colour guide below: