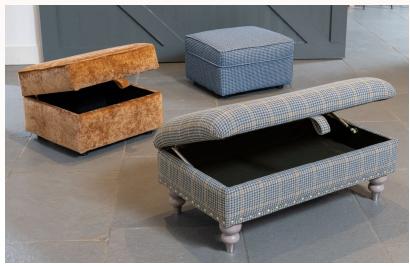

2 seater sofa in fabric 2827, small scatter cushions in 2137, antique ash/brushed nickel legs. Item shown with optional pewter studding.

Storage stool in fabric 2743 (supplied on glides), Footstool in fabric 2557 (supplied on glides) and Legged ottoman in fabric 2487, grey ash/brushed nickel legs (optional pewter studding). Storage stool and Footstool not available with studs.