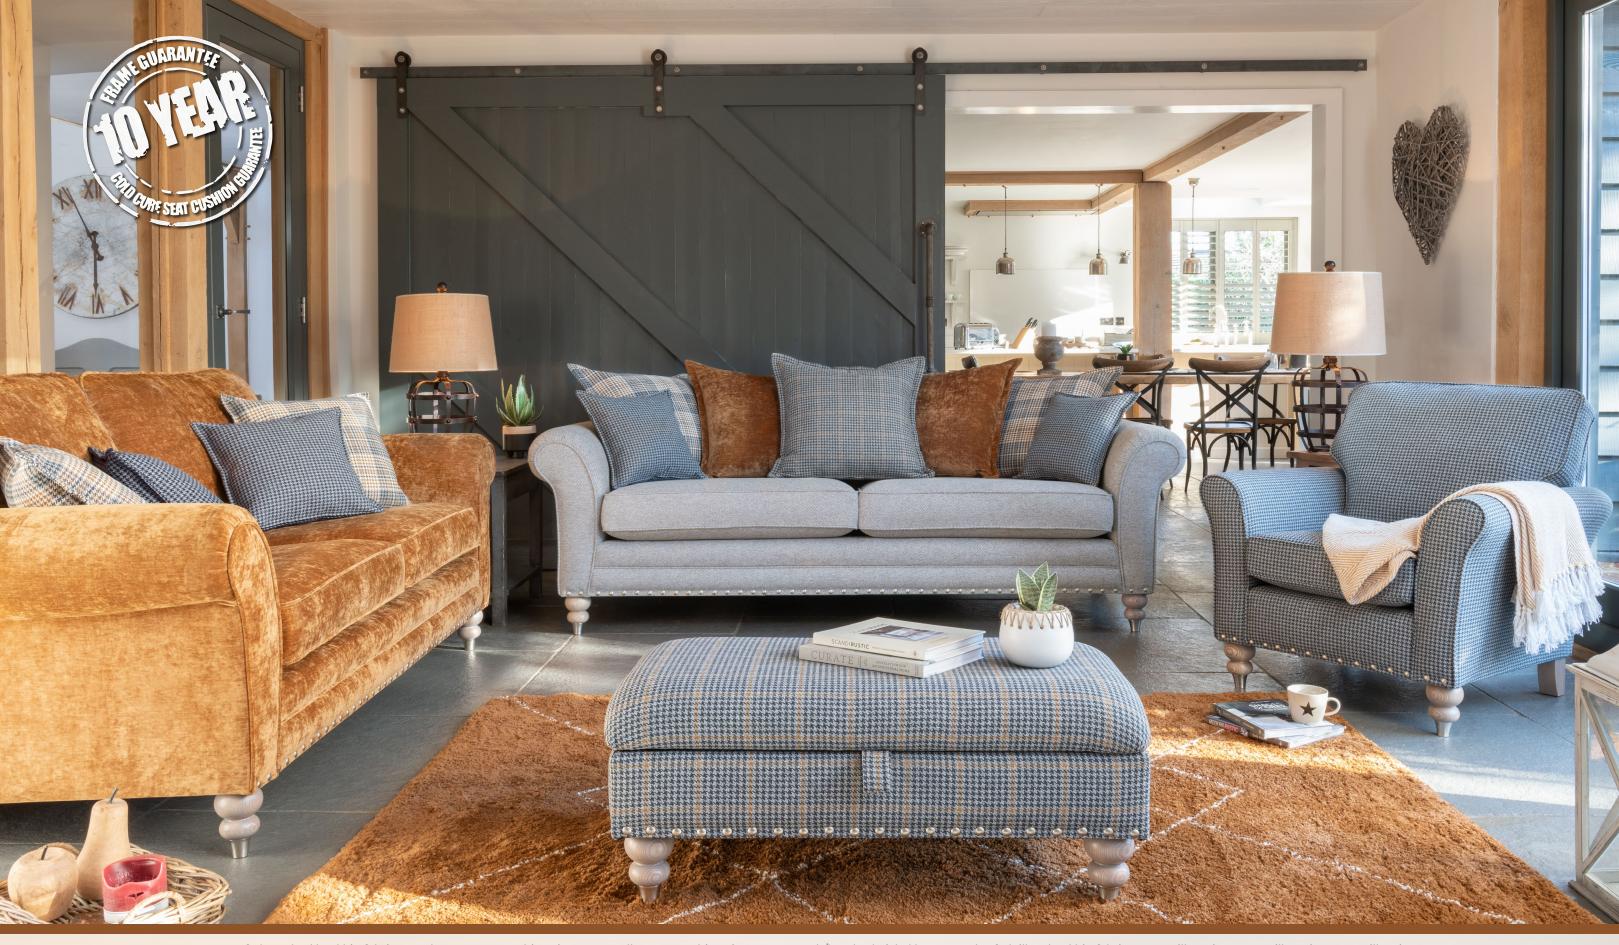

3 seater sofa (standard back) in fabric 2743, large scatter cushions in 2507, small scatter cushions in 2557, grey ash/brushed nickel legs. Grand sofa (pillow back) in fabric 1769, 2 pillows in 2507, 2 pillows in 2743, 1 pillow in 2487, small scatter cushions in 2557, grey ash/brushed nickel legs. Accent chair in fabric 2557, grey ash/brushed nickel legs. Legged ottoman in fabric 2487, grey ash/brushed nickel legs. All items shown with optional pewter studding.