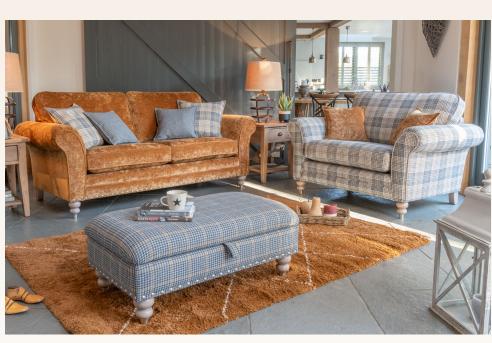

3 seater sofa (standard back ) in fabric 2743, large scatter cushions in 2507, small scatter cushions in 2557, grey ash/brushed nickel legs. Snuggler in fabric 2507, small scatter cushions in 2743, grey ash/brushed nickel legs. Legged ottoman in fabric 2487, grey ash/brushed nickel legs. All items shown with optional pewter studding.