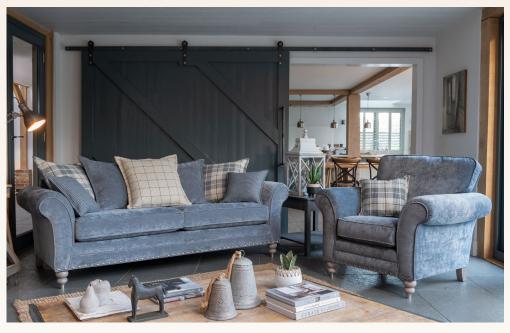

2 seater sofa in fabric 2827, small scatter cushions in 2137, antique ash/brushed nickel legs. Item shown with optional pewter studding.

Storage stool in fabric 2743 (supplied on glides), Footstool in fabric 2557 (supplied on glides) and Legged ottoman in fabric 2487, grey ash/brushed nickel legs (optional pewter studding). Storage stool and Footstool not available with studs.