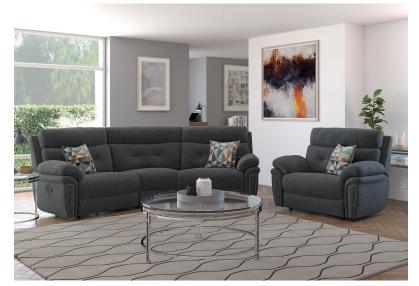

## 

Nothing makes a house a home like enjoying quality time with family and friends, and our Baxter range gives you the perfect choice of options to customise your space.

Whether you want the cosy comfort of a curved sofa or a more traditional straight-backed design, you can accessorise with a choice of armchair, loveseat and two contemporary footstools.

With a choice of on-trend fabric designs and colourways, your sofa can be dressed with contrasting or matching fabrics for an instant pop of style. Each sofa comes with two scatter cushions. Take your pick from power or manual recline options or a static model on each seat configuration.