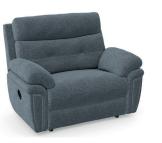

## 

Nothing makes a house a home like enjoying quality time with family and friends, and our Baxter range gives you the perfect choice of options to customise your space.

Whether you want the cosy comfort of a curved sofa or a more traditional straight-backed design, you can accessorise with a choice of armchair, loveseat and two contemporary footstools.

With a choice of on-trend fabric designs and colourways, your sofa can be dressed with contrasting or matching fabrics for an instant pop of style. Each sofa comes with two scatter cushions. Take your pick from power or manual recline options or a static model on each seat configuration.