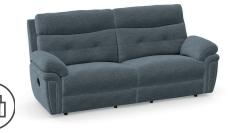

## 

Nothing makes a house a home like enjoying quality time with family and friends, and our Baxter range gives you the perfect choice of options to customise your space.

Whether you want the cosy comfort of a curved sofa or a more traditional straight-backed design, you can accessorise with a choice of armchair, loveseat and two contemporary footstools.

With a choice of on-trend fabric designs and colourways, your sofa can be dressed with contrasting or matching fabrics for an instant pop of style. Each sofa comes with two scatter cushions. Take your pick from power or manual recline options or a static model on each seat configuration.