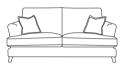

Inclusive oxford scatter cushions: Feather filled.

This model is part of our eco range.

\*All dimensions are in cm and are approximate. Actual sizes may vary.

Extra Large W232 H97 D102cm

Large W212 H97 D102cm

Medium W192 H97 D102cm

Small W172 H97 D102cm

Loveseat W129 H97 D102cm