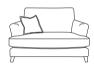

Inclusive oxford scatter cushions: Feather filled.

This model is part of our eco range.

\*All dimensions are in cm and are approximate. Actual sizes may vary.

Extra Large W232 H97 D102cm

Large W212 H97 D102cm

Medium W192 H97 D102cm

Small W172 H97 D102cm

Loveseat W129 H97 D102cm