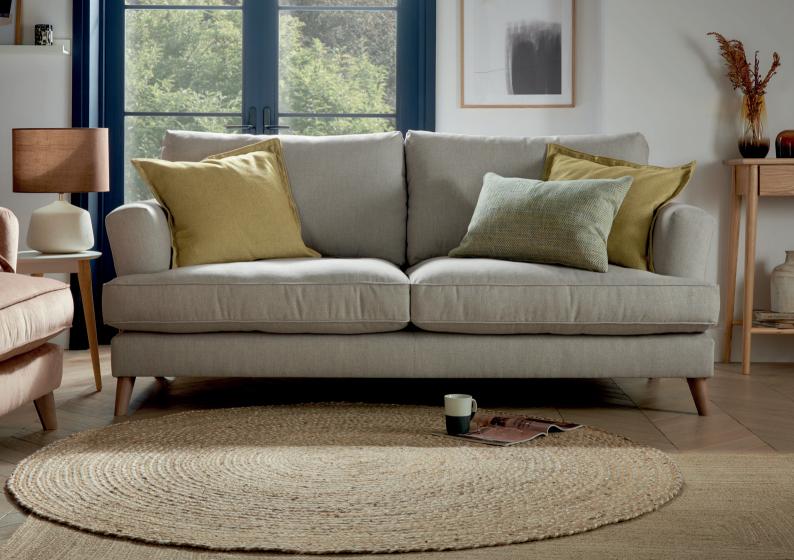

Inclusive oxford scatter cushions: Feather filled.

This model is part of our eco range.

\*All dimensions are in cm and are approximate. Actual sizes may vary.

Extra Large W232 H97 D102cm

Large W212 H97 D102cm

Medium W192 H97 D102cm

Small W172 H97 D102cm

Loveseat W129 H97 D102cm

### CARE

Cushions must be plumped and turned regularly to retain their performance and appearance.