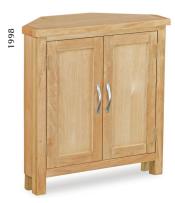

Small Sideboard W1000 x H850 x D335mm

Mini Sideboard W750 x H800 x D335mm

Corner Cupboard W780 x H800 x D370mm