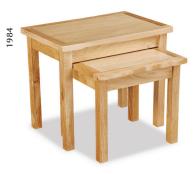

## Dining & Occasional

**Laptop Desk** W900 x H750 x D455mm

Console Table W850 x H750 x D320mm

Telephone Table
W500 x H750 x D320mm

Nest Of Table W600 x H500 x D400mm

Coffee Table W900 x H470 x D550mm

Small TV Unit W800 x H480 x D380mm