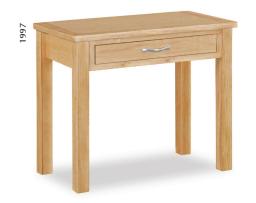

## Dining & Occasional

**Laptop Desk** W900 x H750 x D455mm

Console Table W850 x H750 x D320mm

Telephone Table
W500 x H750 x D320mm

Nest Of Table W600 x H500 x D400mm

Coffee Table W900 x H470 x D550mm

Small TV Unit W800 x H480 x D380mm