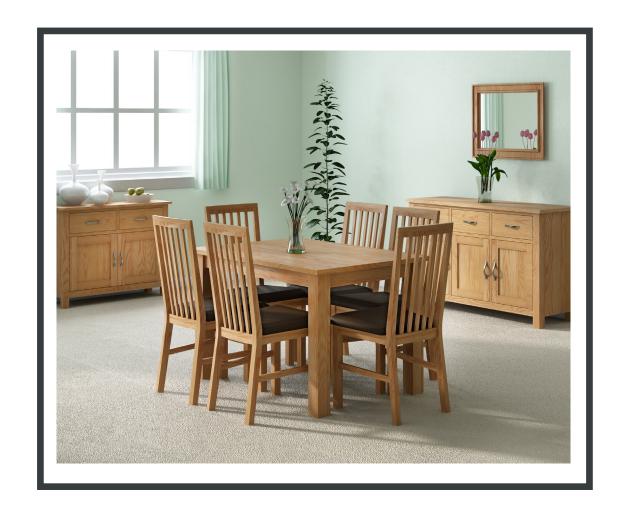

## Dining & Occasional

Vertical Slatted Chair With Brown PU W440 x H1010 x D485mm

Compact Ext. Table W1200/1650 x H750 x D800mm

Clean and contemporary designs, practical mixed with quirky, this collection is ideal for the more compact living space.

A wide selection of best-selling pieces that has been a timeless winner for many years.

A simple and clean collection of contemporary furniture. Special attention has been given to not only the design, but also the overall size of each piece. The compact dimensions & and extensive assortment of pieces give the customer the flexibility to furnish even the smallest of living spaces.