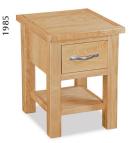

087

European Design • Made Globally
UK & Ireland



## Dining & Occasional



**Large Bookcase** W750 x H1700 x D225mm



Slim Bookcase W520 x H1700 x D225mm



**Low Bookcase** W700 x H820 x D225mm



Mini Bookcase W450 x H800 x D260mm



**Large Sideboard** W1300 x H850 x D400mm



Small Sideboard W1000 x H850 x D335mm



Mini Sideboard W750 x H800 x D335mm



Corner Cupboard W780 x H800 x D370mm

## Dining & Occasional



**Laptop Desk** W900 x H750 x D455mm



Console Table W850 x H750 x D320mm



Telephone Table
W500 x H750 x D320mm



Nest Of Table W600 x H500 x D400mm



Coffee Table W900 x H470 x D550mm



Small TV Unit W800 x H480 x D380mm



Corner TV Unit W900 x H480 x D440mm



**Lamp Table** W360 x H470 x D400mm

## Dining & Occasional



Vertical Slatted Chair With Brown PU W440 x H1010 x D485mm



Compact Ext. Table W1200/1650 x H750 x D800mm

Clean and contemporary designs, practical mixed with quirky, this collection is ideal for the more compact living space.

A wide selection of best-selling pieces that has been a timeless winner for many years.





A simple and clean collection of contemporary furniture. Special attention has been given to not only the design, but also the overall size of each piece. The compact dimensions & and extensive assortment of pieces give the customer the flexibility to furnish even the smallest of living spaces.