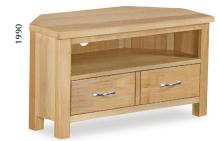

087

European Design • Made Globally
UK & Ireland



## Dining & Occasional



**Large Bookcase** W750 x H1700 x D225mm



Slim Bookcase W520 x H1700 x D225mm



**Low Bookcase** W700 x H820 x D225mm



Mini Bookcase W450 x H800 x D260mm



**Large Sideboard** W1300 x H850 x D400mm



Small Sideboard W1000 x H850 x D335mm



Mini Sideboard W750 x H800 x D335mm



Corner Cupboard W780 x H800 x D370mm

## Dining & Occasional



**Laptop Desk** W900 x H750 x D455mm



Console Table W850 x H750 x D320mm



Telephone Table
W500 x H750 x D320mm



Nest Of Table W600 x H500 x D400mm



Coffee Table W900 x H470 x D550mm



Small TV Unit W800 x H480 x D380mm



Corner TV Unit W900 x H480 x D440mm



**Lamp Table** W360 x H470 x D400mm

## Dining & Occasional



Vertical Slatted Chair With Brown PU W440 x H1010 x D485mm



Compact Ext. Table W1200/1650 x H750 x D800mm

Clean and contemporary designs, practical mixed with quirky, this collection is ideal for the more compact living space.

A wide selection of best-selling pieces that has been a timeless winner for many years.





A simple and clean collection of contemporary furniture. Special attention has been given to not only the design, but also the overall size of each piece. The compact dimensions & and extensive assortment of pieces give the customer the flexibility to furnish even the smallest of living spaces.