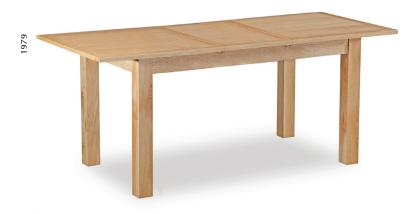

## Dining & Occasional

Vertical Slatted Chair With Brown PU W440 x H1010 x D485mm

Compact Ext. Table W1200/1650 x H750 x D800mm

Clean and contemporary designs, practical mixed with quirky, this collection is ideal for the more compact living space.