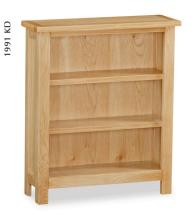

## Dining & Occasional

**Large Bookcase** W750 x H1700 x D225mm

Slim Bookcase W520 x H1700 x D225mm

**Low Bookcase** W700 x H820 x D225mm

Mini Bookcase W450 x H800 x D260mm

**Large Sideboard** W1300 x H850 x D400mm