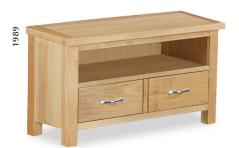

## Dining & Occasional

**Laptop Desk** W900 x H750 x D455mm

Console Table W850 x H750 x D320mm

Telephone Table
W500 x H750 x D320mm

Nest Of Table W600 x H500 x D400mm

Coffee Table W900 x H470 x D550mm

Small TV Unit W800 x H480 x D380mm