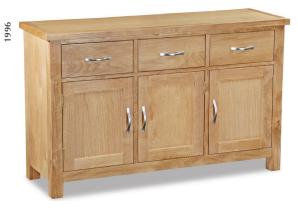

## Dining & Occasional

**Large Bookcase** W750 x H1700 x D225mm

Slim Bookcase W520 x H1700 x D225mm

**Low Bookcase** W700 x H820 x D225mm

Mini Bookcase W450 x H800 x D260mm

**Large Sideboard** W1300 x H850 x D400mm