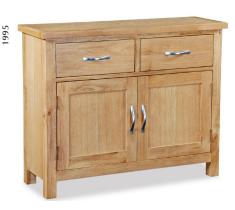

Small Sideboard W1000 x H850 x D335mm

Mini Sideboard W750 x H800 x D335mm

Corner Cupboard W780 x H800 x D370mm