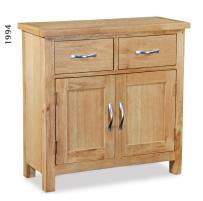

Small Sideboard W1000 x H850 x D335mm

Mini Sideboard W750 x H800 x D335mm

Corner Cupboard W780 x H800 x D370mm