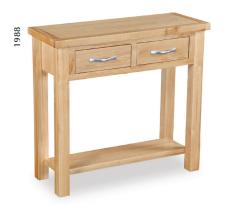

## Dining & Occasional

**Laptop Desk** W900 x H750 x D455mm

Console Table W850 x H750 x D320mm

Telephone Table
W500 x H750 x D320mm

Nest Of Table W600 x H500 x D400mm

Coffee Table W900 x H470 x D550mm

Small TV Unit W800 x H480 x D380mm