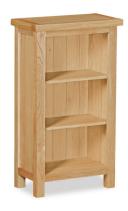

## Dining & Occasional

**Large Bookcase** W750 x H1700 x D225mm

Slim Bookcase W520 x H1700 x D225mm

**Low Bookcase** W700 x H820 x D225mm

Mini Bookcase W450 x H800 x D260mm

**Large Sideboard** W1300 x H850 x D400mm