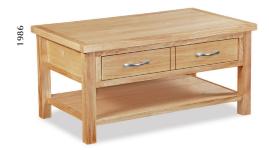

## Dining & Occasional

**Laptop Desk** W900 x H750 x D455mm

Console Table W850 x H750 x D320mm

Telephone Table
W500 x H750 x D320mm

Nest Of Table W600 x H500 x D400mm

Coffee Table W900 x H470 x D550mm

Small TV Unit W800 x H480 x D380mm