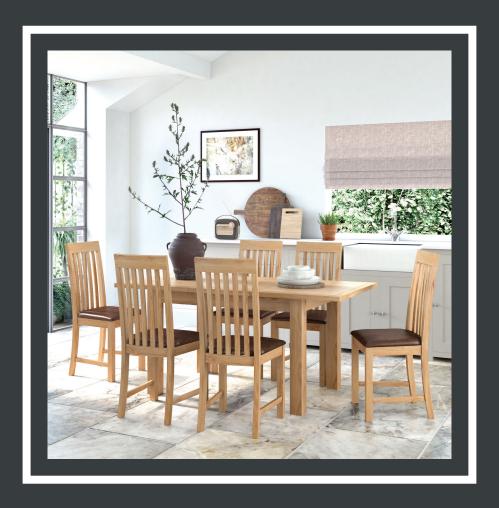

## Dining & Occasional

Vertical Slatted Chair With Brown PU W440 x H1010 x D485mm

Compact Ext. Table W1200/1650 x H750 x D800mm

Clean and contemporary designs, practical mixed with quirky, this collection is ideal for the more compact living space.