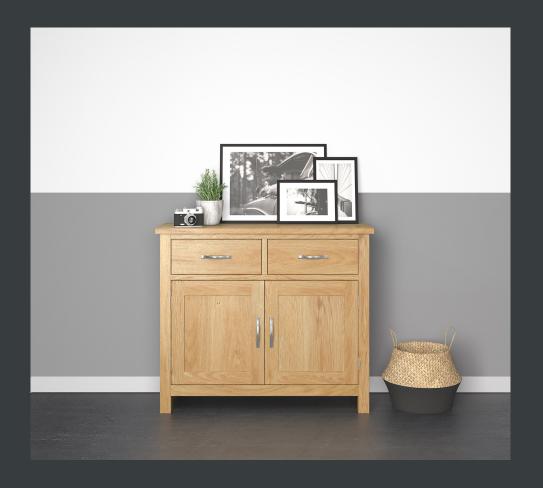

Small Sideboard W1000 x H850 x D335mm

Mini Sideboard W750 x H800 x D335mm

Corner Cupboard W780 x H800 x D370mm