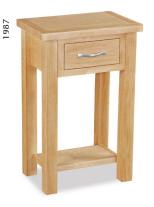

## Dining & Occasional

**Laptop Desk** W900 x H750 x D455mm

Console Table W850 x H750 x D320mm

Telephone Table
W500 x H750 x D320mm

Nest Of Table W600 x H500 x D400mm

Coffee Table W900 x H470 x D550mm

Small TV Unit W800 x H480 x D380mm