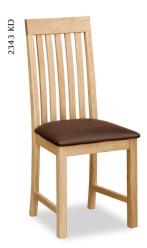

## Dining & Occasional

Vertical Slatted Chair With Brown PU W440 x H1010 x D485mm

Compact Ext. Table W1200/1650 x H750 x D800mm

Clean and contemporary designs, practical mixed with quirky, this collection is ideal for the more compact living space.