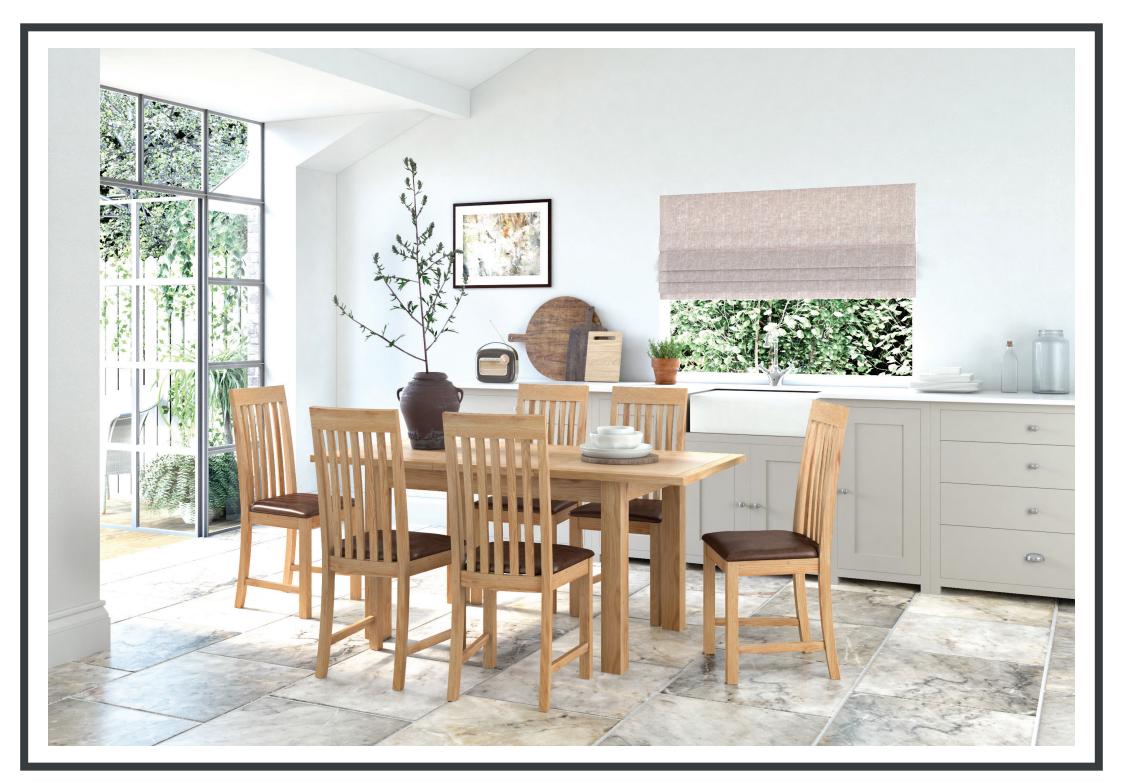

## Dining & Occasional

Vertical Slatted Chair With Brown PU W440 x H1010 x D485mm

Compact Ext. Table W1200/1650 x H750 x D800mm

Clean and contemporary designs, practical mixed with quirky, this collection is ideal for the more compact living space.