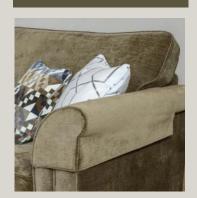

Grand sofa in fabric 2790, large scatter cushions in 2258, small scatter cushions in 2049, ebony/polished chrome castor legs (FM2). Chair in fabric 2790, small scatter cushion in 2258, ebony/polished chrome castor legs (FM2).

Grand sofa in fabric 2790, large scatter cushions in 2258, small scatter cushions in 2049, ebony/polished chrome castor legs (FM2). 2 seater sofa in fabric 2798, large scatter cushions in 2049, ebony/polished chrome castor legs (FM2).