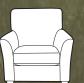

W 790mm D 940mm

Legged Ottoman

D 580mm

H 380mm D 580mm

Supplied on glides

Chair in fabric 2790, small scatter cushion in 2258, ebony/polished chrome castor legs (FM2). Grand sofa in fabric 2790, large scatter cushions in 2258, small scatter cushions in 2049, ebony/polished legs (FM2). Accent chair in fabric 2049, ebony solid legs (C4).