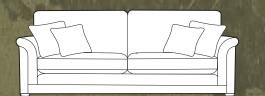

3 seater sofa H 950mm

W 2000mm

D 1050mm

W 1800mm D 1050mm

Snuggler H 950mm

D 960 mm

Chair arm height is 50mm lower than the sofa arm height

Accent chair