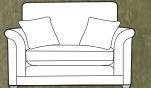

Grand sofa in fabric 2790, large scatter cushions in 2258, small scatter cushions in 2049, ebony/polished chrome castor legs (FM2). Chair in fabric 2790, small scatter cushion in 2258, ebony/polished chrome castor legs (FM2).

Grand sofa in fabric 2790, large scatter cushions in 2258, small scatter cushions in 2049, ebony/polished chrome castor legs (FM2). 2 seater sofa in fabric 2798, large scatter cushions in 2049, ebony/polished chrome castor legs (FM2).