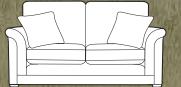

3 seater sofa H 950mm

W 2000mm

D 1050mm

W 1800mm D 1050mm

Snuggler H 950mm

D 960 mm

Chair arm height is 50mm lower than the sofa arm height

Accent chair