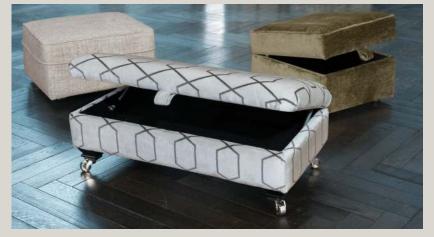

polished chrome castor legs (FM2), Storage stool in fabric 2790 (supplied on glides).