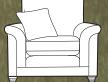

W 790mm D 940mm

Legged Ottoman

D 580mm

H 380mm D 580mm

Supplied on glides

Chair in fabric 2790, small scatter cushion in 2258, ebony/polished chrome castor legs (FM2). Grand sofa in fabric 2790, large scatter cushions in 2258, small scatter cushions in 2049, ebony/polished legs (FM2). Accent chair in fabric 2049, ebony solid legs (C4).