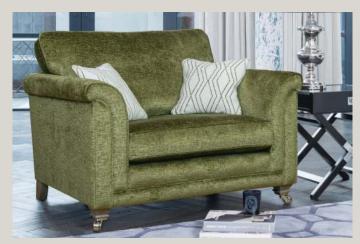

W 790mm D 940mm

Legged Ottoman

D 580mm

H 380mm D 580mm

Supplied on glides

Chair in fabric 2790, small scatter cushion in 2258, ebony/polished chrome castor legs (FM2). Grand sofa in fabric 2790, large scatter cushions in 2258, small scatter cushions in 2049, ebony/polished legs (FM2). Accent chair in fabric 2049, ebony solid legs (C4).