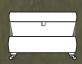

polished chrome castor legs (FM2), Storage stool in fabric 2790 (supplied on glides).