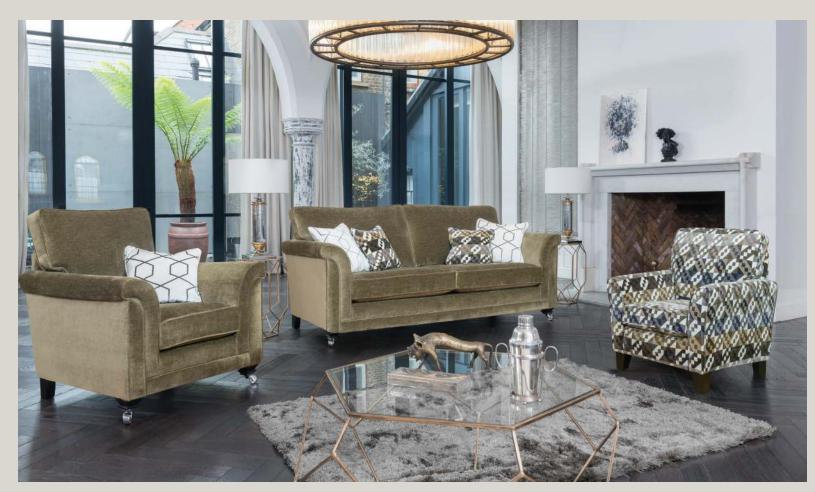

Grand sofa in fabric 2790, large scatter cushions in 2258, small scatter cushions in 2049, ebony/polished chrome castor legs (FM2). Chair in fabric 2790, small scatter cushion in 2258, ebony/polished chrome castor legs (FM2).

W 790mm D 940mm

Legged Ottoman

D 580mm

H 380mm D 580mm

Supplied on glides

Chair in fabric 2790, small scatter cushion in 2258, ebony/polished chrome castor legs (FM2). Grand sofa in fabric 2790, large scatter cushions in 2258, small scatter cushions in 2049, ebony/polished legs (FM2). Accent chair in fabric 2049, ebony solid legs (C4).