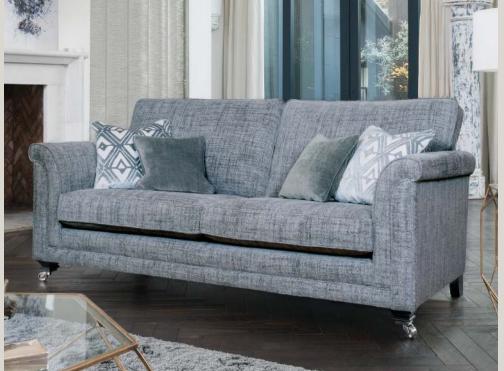

Grand sofa in fabric 2790, large scatter cushions in 2258, small scatter cushions in 2049, ebony/polished chrome castor legs (FM2). Chair in fabric 2790, small scatter cushion in 2258, ebony/polished chrome castor legs (FM2).