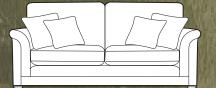

Grand sofa in fabric 2790, large scatter cushions in 2258, small scatter cushions in 2049, ebony/polished chrome castor legs (FM2). 2 seater sofa in fabric 2798, large scatter cushions in 2049, ebony/polished chrome castor legs (FM2).