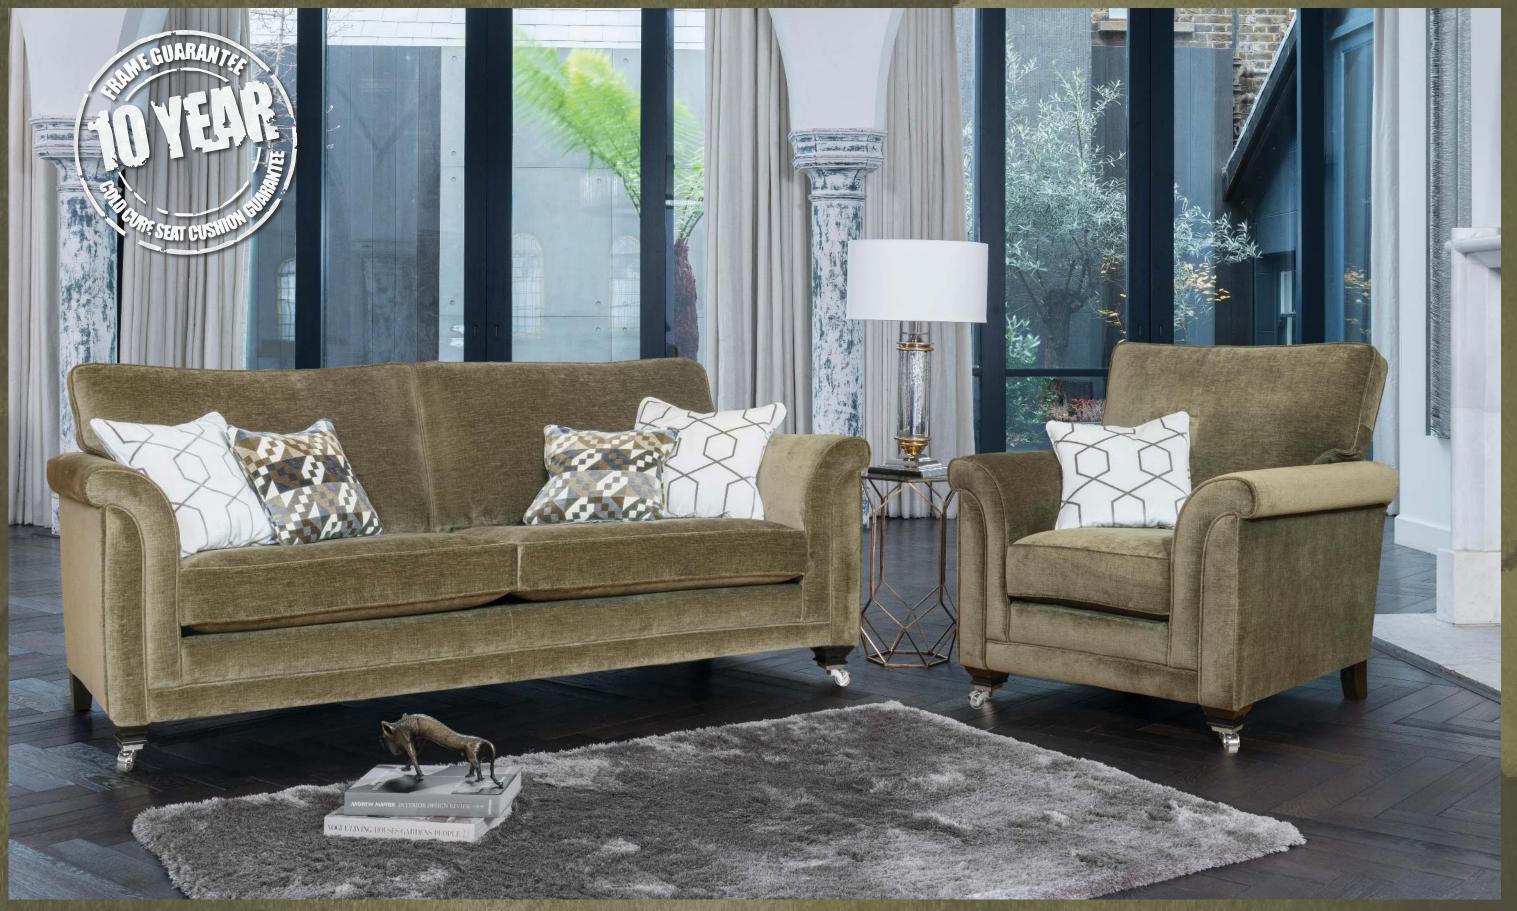

Grand sofa in fabric 2790, large scatter cushions in 2258, small scatter cushions in 2049, ebony/polished chrome castor legs (FM2). Chair in fabric 2790, small scatter cushion in 2258, ebony/polished chrome castor legs (FM2).