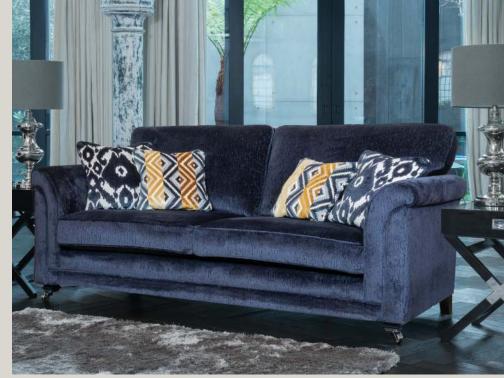

Grand sofa in fabric 2790, large scatter cushions in 2258, small scatter cushions in 2049, ebony/polished chrome castor legs (FM2). 2 seater sofa in fabric 2798, large scatter cushions in 2049, ebony/polished chrome castor legs (FM2).