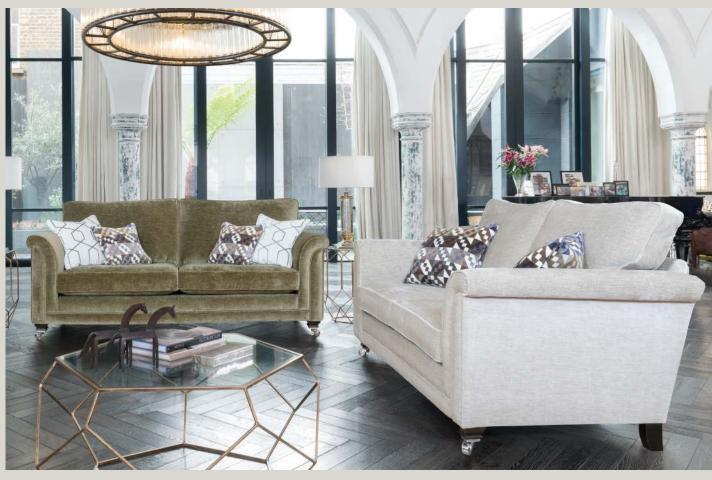

Grand sofa in fabric 2790, large scatter cushions in 2258, small scatter cushions in 2049, ebony/polished chrome castor legs (FM2). 2 seater sofa in fabric 2798, large scatter cushions in 2049, ebony/polished chrome castor legs (FM2).