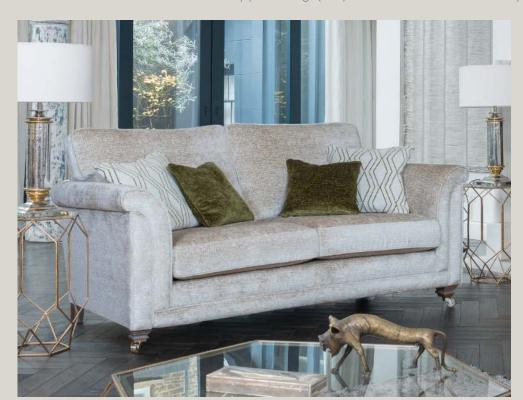

Grand sofa in fabric 2962, large scatter cushions in 2422, small scatter cushions in 2302, ebony/polished chrome castor legs (FM2).

Snuggler in fabric 2690, small scatter cushions in 2148, smokey oak/ Footstool in fabric 2868 (supplied on glides), Legged ottoman in fabric 2258, ebony/ satin nickel castor legs (FM3).